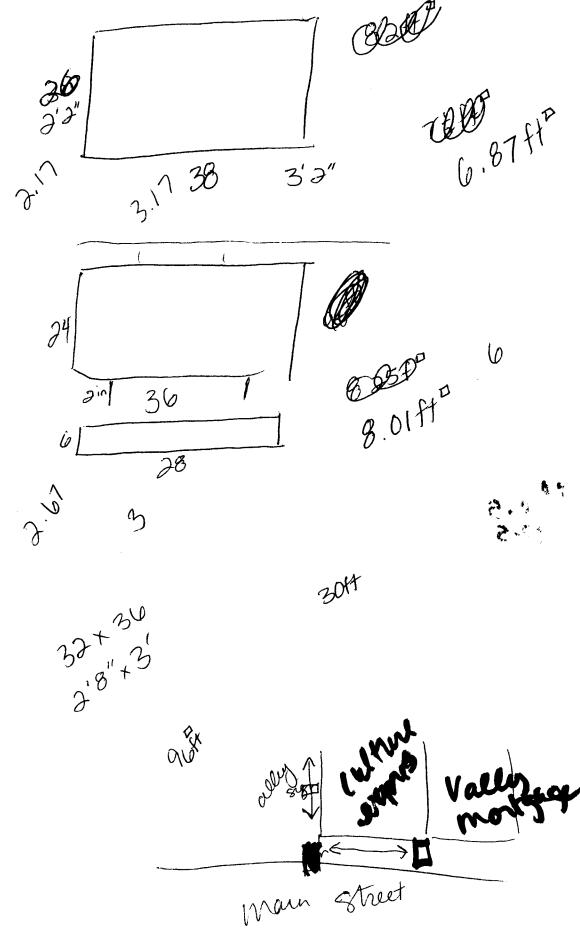

|                                                                                                                                  |                                                         |                 | _                                 |                           |  |
|----------------------------------------------------------------------------------------------------------------------------------|---------------------------------------------------------|-----------------|-----------------------------------|---------------------------|--|
|                                                                                                                                  |                                                         |                 | CONTRACTOR ANGEL SIGN CO          |                           |  |
| STREET ADDRESS 644 MAIN STREET                                                                                                   |                                                         | <del></del>     | LICENSE NO. 299 10 68             |                           |  |
|                                                                                                                                  |                                                         | _               | ADDRESS 510 N. WESTGATE PR UNIT C |                           |  |
| OWNER ADDRESS SAME                                                                                                               |                                                         |                 | PHONE NO. <u>(470)</u> 24         | 4-81-54                   |  |
| [ ] 1. FLUSH WALL Face Change Only (2,3 & 4):                                                                                    | 2 Square Feet per                                       | Linear Foot of  | Building Facade                   |                           |  |
| [ ] 2. ROOF                                                                                                                      | 2 Square Feet per Linear Foot of Building Facade        |                 |                                   |                           |  |
| [ ] 3. FREE-STANDING                                                                                                             | 2 Traffic Lanes - 0.75 Square Feet x Street Frontage    |                 |                                   |                           |  |
|                                                                                                                                  |                                                         |                 |                                   |                           |  |
| 1 4. PROJECTING                                                                                                                  | 0.5 Square Feet per each Linear Foot of Building Facade |                 |                                   |                           |  |
| [ ] Existing Externally or Internally I                                                                                          | lluminated - No Chan                                    | nge in Electric | al Service [ ]                    | Non-Illuminated           |  |
| (2,3,4) Height to Top of Sign                                                                                                    | 5 Feet Clearance                                        | to Grade        | Feet  FOR OFFICE                  | TE USE ONLY ●             |  |
| WERE 2×3 PROJECTIVE                                                                                                              | 6 MM                                                    | Sq. Ft.         | Signage Allowed on Parcel:        |                           |  |
| WOOD-PROJECTNG                                                                                                                   | 8.01                                                    | Sq. Ft.         | Building                          | 4460 108 Sq. Ft.          |  |
| 2×14 FW                                                                                                                          | Z8                                                      | Sq. Ft.         | Free-Standing                     | Sq. Ft.                   |  |
| Total Existing:                                                                                                                  | 42                                                      | Sq. Ft.         | Total Allowed:                    | 400 108 Sq. Ft.           |  |
| COMMENTS: SIGN FIX                                                                                                               | CE CHAMbi                                               | 5 ON LY         | ,                                 |                           |  |
| NOTE: No sign may exceed 300 proposed and existing signage incluand locations. Roof signs shall be not signs shall be not signs. | ding types, dimensio                                    | ns, lettering,  | abutting streets, alleys, e       | asements, property lines, |  |
| Darren K-Harward                                                                                                                 | 8/16/99                                                 | BA              | bestille                          | BNNAR                     |  |
| pplicant's Signature                                                                                                             | Date /                                                  | Communi         | y Development Approva             | al Date                   |  |