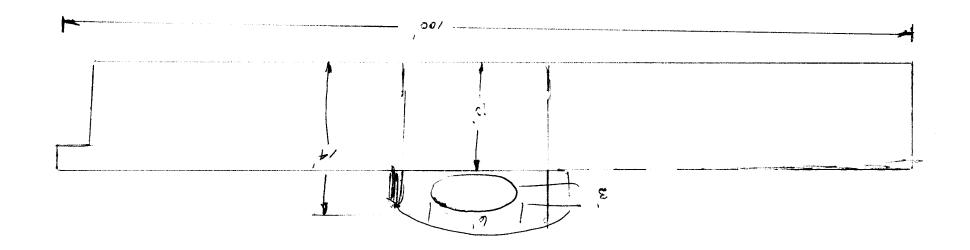

| (1 - 5) | Area of Proposed Sign/ & Square Feet                         |     |        |
|---------|--------------------------------------------------------------|-----|--------|
| (1,2,4) | Building Facade \( \frac{1}{2} \) Linear Feet                |     |        |
| (1 - 4) | Street Frontage 1201 Linear Feet                             | ,   |        |
| (2,4,5) | Height to Top of Sign 14' Feet Clearance to Grade            | 10' | _ Feet |
| (5)     | Distance from all Existing Off-Premise Signs within 600 Feet |     | Feet   |
| Existin | g Signage/Type:                                              |     | _      |

| NOTE IV                            |                                         |                                   |                      |
|------------------------------------|-----------------------------------------|-----------------------------------|----------------------|
| <b>NOTE:</b> No sign may exceed 30 | 0 square feet. A separate sign cleara   | nce is required for each sign.    | Attach a sketch of   |
| proposed and existing signage inc  | cluding types, dimensions, lettering, a | abutting streets, alleys, easemen | nts, property lines, |
| and locations. A SEPARATE, P.      | ERMIT FROM THE BUILDING D               | EPARTMENT IS REQUIRE              | <u>D.</u>            |
| $\sim$ 1 $^{\prime}$               |                                         | _                                 |                      |