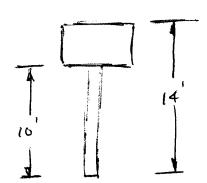

| (1 - 5) | Area of Proposed Sign/ & Square Feet                         |     |        |
|---------|--------------------------------------------------------------|-----|--------|
| (1,2,4) | Building Facade \( \frac{1}{2} \) Linear Feet                |     |        |
| (1 - 4) | Street Frontage 1201 Linear Feet                             | ,   |        |
| (2,4,5) | Height to Top of Sign 14' Feet Clearance to Grade            | 10' | _ Feet |
| (5)     | Distance from all Existing Off-Premise Signs within 600 Feet |     | Feet   |
| Existin | g Signage/Type:                                              |     | _      |