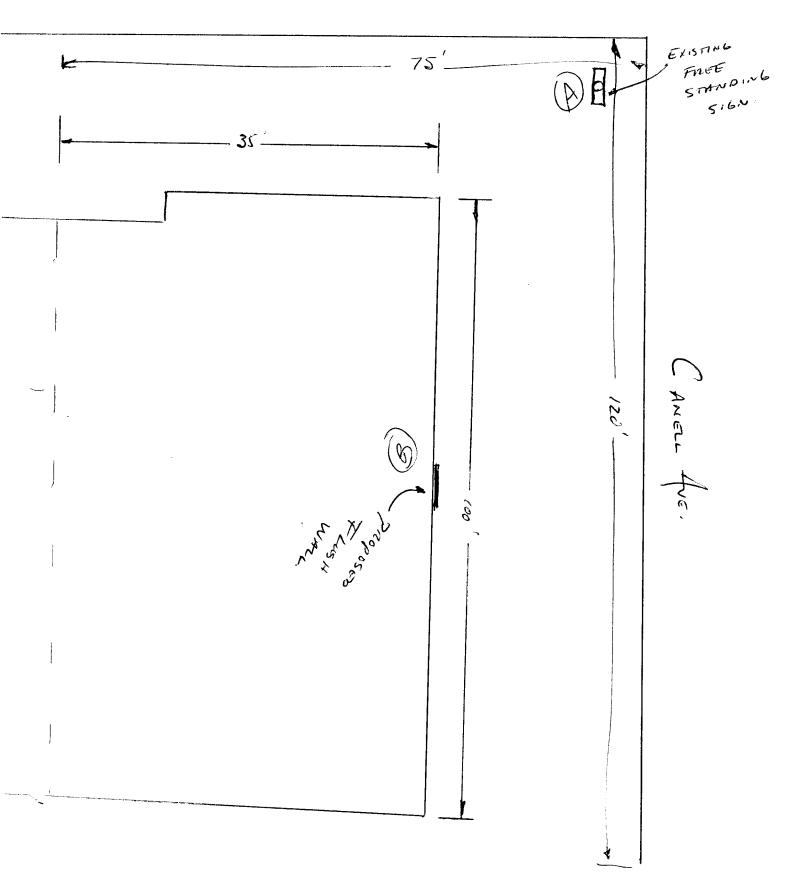

| (1 - 5) | Area of Proposed Sign/ & Square Feet                         |     |        |
|---------|--------------------------------------------------------------|-----|--------|
| (1,2,4) | Building Facade \( \frac{1}{2} \) Linear Feet                |     |        |
| (1 - 4) | Street Frontage 1201 Linear Feet                             | ,   |        |
| (2,4,5) | Height to Top of Sign 14' Feet Clearance to Grade            | 10' | _ Feet |
| (5)     | Distance from all Existing Off-Premise Signs within 600 Feet |     | Feet   |
| Existin | g Signage/Type:                                              |     | _      |

| NOTE IV                            |                                         |                                   |                      |
|------------------------------------|-----------------------------------------|-----------------------------------|----------------------|
| <b>NOTE:</b> No sign may exceed 30 | 0 square feet. A separate sign cleara   | nce is required for each sign.    | Attach a sketch of   |
| proposed and existing signage inc  | cluding types, dimensions, lettering, a | abutting streets, alleys, easemen | nts, property lines, |
| and locations. A SEPARATE, P.      | ERMIT FROM THE BUILDING D               | EPARTMENT IS REQUIRE              | <u>D.</u>            |
| $\sim$ 1 $^{\prime}$               |                                         | _                                 |                      |