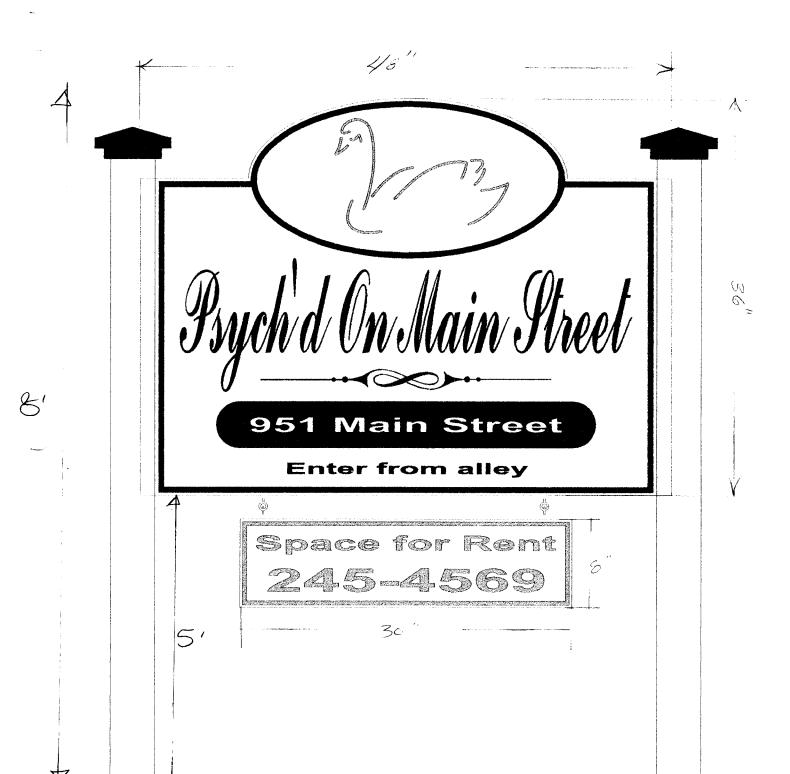

(Pink: Code Enforcement)

|                                                                                                                       | Grand Junction, CO 81501<br>(970) 244-1430                                |                                                             |                | Tax Schedule 243-144-22.00  Zone <u>6</u> -3                                                  |                       |  |
|-----------------------------------------------------------------------------------------------------------------------|---------------------------------------------------------------------------|-------------------------------------------------------------|----------------|-----------------------------------------------------------------------------------------------|-----------------------|--|
|                                                                                                                       |                                                                           |                                                             | ,              |                                                                                               | t t                   |  |
| BUSINESS NAME PS_L'd on Main Struct<br>STREET ADDRESS 951 Main Street<br>PROPERTY OWNER Layral Jones<br>OWNER ADDRESS |                                                                           |                                                             | ADDR           | contractor The Sign Source LICENSE NO. 2990565 ADDRESS 737 N. 12 Th ST TELEPHONE NO. 257-1000 |                       |  |
| 1. FLUS                                                                                                               | SH WALL                                                                   | 2 Square Feet per l                                         | Linear Foot of | Building Facade                                                                               |                       |  |
| ce Change Only (2,                                                                                                    |                                                                           | 2 Square Feet per l                                         | Linear Foot of | Building Facade                                                                               |                       |  |
|                                                                                                                       | E-STANDING                                                                | 2 Traffic Lanes - 0.75 Square Feet x Street Frontage        |                |                                                                                               |                       |  |
| •                                                                                                                     |                                                                           | 4 or more Traffic Lanes - 1.5 Square Feet x Street Frontage |                |                                                                                               |                       |  |
| [ ] 4. PRO                                                                                                            | <b>PROJECTING</b> 0.5 Square Feet per each Linear Foot of Building Facade |                                                             |                |                                                                                               |                       |  |
| Street Front<br>(3,4) Height to To                                                                                    | eade 29.5 Lings op of Sign 6                                              |                                                             | to Grade       |                                                                                               | CE USE ONLY ●         |  |
| Existing Signage/Type:                                                                                                |                                                                           |                                                             | Sq. Ft.        | Signage Allowed on P                                                                          | · · ·                 |  |
|                                                                                                                       |                                                                           |                                                             | Sq. Ft.        | Building                                                                                      | 59 sq. F              |  |
|                                                                                                                       |                                                                           |                                                             | Sq. Ft.        | Free-Standing                                                                                 | 37, <i>50</i> sq. f   |  |
| Total Existi                                                                                                          | no.                                                                       | (GNE                                                        | Sq. Ft.        | Total Allowed:                                                                                | 59 Sq. F              |  |
| _                                                                                                                     | ay exceed 300 sq                                                          | uare feet. A separ                                          | rate sign peri | mit is required for each abutting streets, alleys,                                            | sign. Attach a sketch |  |
| •                                                                                                                     |                                                                           | • • •                                                       | _              | es, braces or supports sh                                                                     |                       |  |
| Toll                                                                                                                  | £                                                                         | 9/1/89                                                      | Bat            | - 2 Buil                                                                                      | 9-9-99                |  |
| pplicant's Signatu                                                                                                    | re                                                                        | Date                                                        |                | y Development Approv                                                                          |                       |  |