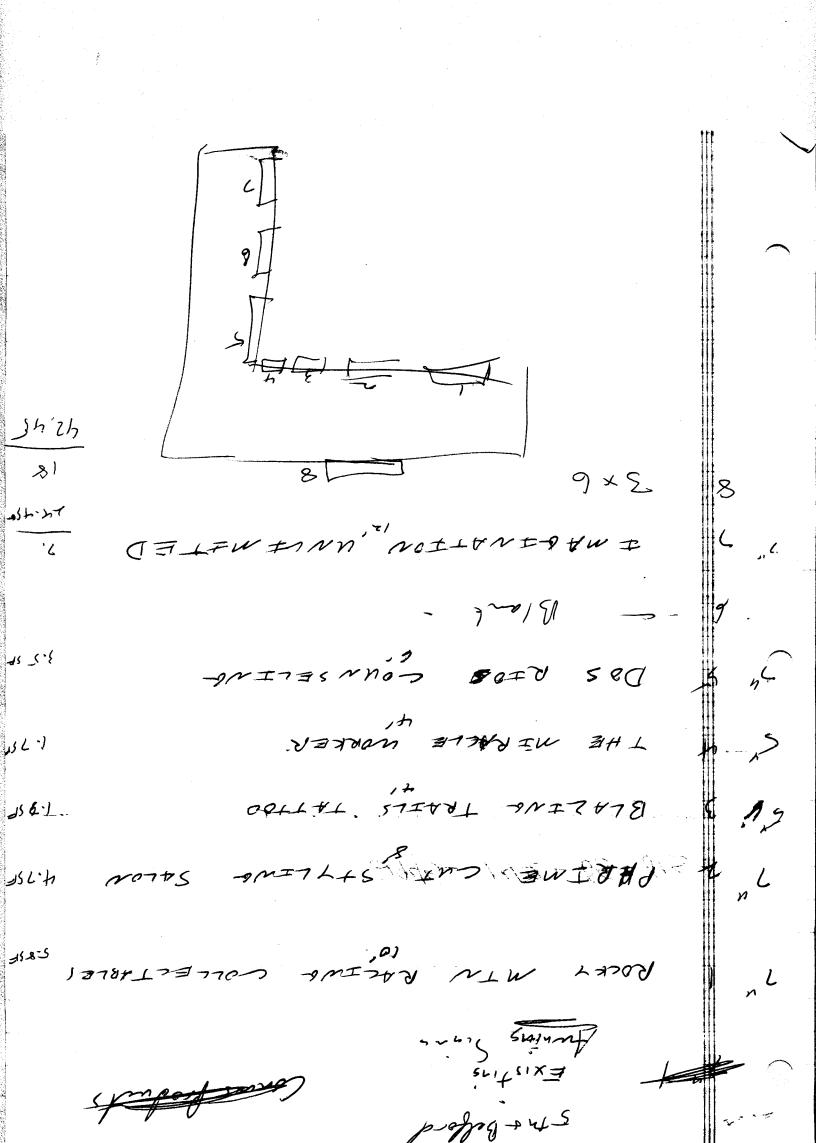

(Pink: Code Enforcement)

| (970) 244-1430                                                                                              |                                                                                                                                     |                                     | Zone                                          |                            |         |  |
|-------------------------------------------------------------------------------------------------------------|-------------------------------------------------------------------------------------------------------------------------------------|-------------------------------------|-----------------------------------------------|----------------------------|---------|--|
|                                                                                                             |                                                                                                                                     |                                     |                                               |                            |         |  |
| BUSINESS NAME Rekay of STREET ADDRESS 1000 N PROPERTY OWNER William OWNER ADDRESS 710 V                     | CONTRACTOR Thy Sign Source  LICENSE NO. 299 0565  ADDRESS 737 W. 1273  TELEPHONE NO. 257-1000                                       |                                     |                                               |                            |         |  |
| [ ] 1. FLUSH WALL                                                                                           | 2 Square Feet per Lir                                                                                                               | near Foot of Bu                     | ilding Facade                                 |                            | ·       |  |
| Face Change Only (2,3 & 4):  [ ] 2. ROOF  3. FREE-STANDING  [ ] 4. PROJECTING                               | <ul><li>2 Square Feet per Lir</li><li>2 Traffic Lanes - 0.75</li><li>4 or more Traffic Lane</li><li>0.5 Square Feet per e</li></ul> | 5 Square Feet x<br>nes - 1.5 Square | . Street Frontage<br>e Feet x Street Frontage | ;                          |         |  |
| [ ] Existing Externally or Internally                                                                       | Illuminated - No Change                                                                                                             | in Electrical S                     | ervice 🔀                                      | ƘNon-Illuminate            | ed      |  |
| (1,2,4) Building Facade 70 (1-4) Street Frontage 72 (2,3,4) Height to Top of Sign 1  Existing Signage/Type: | _ Linear Feet _ Linear Feet _ Feet Clearance to                                                                                     | Grade 12                            | Feet STH 9                                    | STALLO<br>CE USE ONLY      |         |  |
| Free Starling                                                                                               | Free Starling 13 so                                                                                                                 |                                     |                                               | Signage Allowed on Parcel: |         |  |
| Flash (Auning Letterin,                                                                                     | 42.45                                                                                                                               | Sq. Ft.                             | Building                                      | 180                        | Sq. Ft. |  |
|                                                                                                             |                                                                                                                                     | Sq. Ft.                             | Free-Standing                                 | 93.75                      | Sq. Ft. |  |
| Total Existing:                                                                                             | BM                                                                                                                                  | Sq. Ft.                             | Total Allowed:                                | 140                        | Sa. Ft. |  |
| COMMENTS: Face C                                                                                            | Change 55.45                                                                                                                        |                                     |                                               |                            |         |  |
| NOTE: No sign may exceed 300 proposed and existing signage incl and locations. Roof signs shall be          | uding types, dimensions,                                                                                                            | lettering, abu                      | itting streets, alleys, e                     | easements, prop            |         |  |
| Applicant's Signature                                                                                       | ///9/99<br>Date                                                                                                                     | Sommunity I                         | Development Approv                            | al Date                    | 1599    |  |

## ACAUIL of Consignments

24

64 "

11 58 4+

Frestaling#2 Belford Freestanlin Sign #/
(5th Street)

Proposed (Refore) DOS RIOS COUNSELING THERAPEUTIC MASSIGNE #48

S 