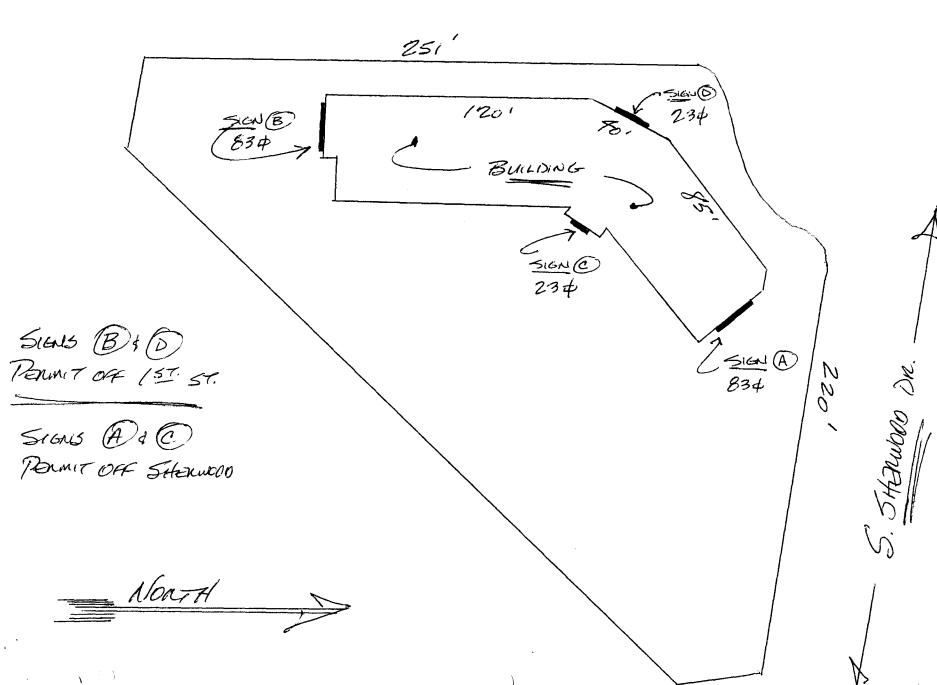

| BUSINESS NA                  | ME SHERWOO                 | O PLAZA             | _ CONT          | RACTOR Buo'S                                            | SIGNS               |           |  |
|------------------------------|----------------------------|---------------------|-----------------|---------------------------------------------------------|---------------------|-----------|--|
| STREET ADD                   | RESS ///4 N.               | , /ST. ST.          | LICEN           | ISE NO. 2990100                                         | 2                   |           |  |
| PROPERTY O                   | WNER HILL &                | 40mES               | _ ADDR          | ESS 1055 V/E                                            |                     |           |  |
| OWNER ADD                    | RESS SAME                  |                     | _ TELEI         | PHONE NO. 245-7700                                      |                     |           |  |
| 1.                           | FLUSH WALL                 | 2 Square Feet per   | Linear Foot of  | Building Facade                                         |                     |           |  |
| Face Change C                | Only (2,3 & 4):            |                     |                 |                                                         |                     |           |  |
| []2.                         | ROOF                       | 2 Square Feet per   | Linear Foot of  | Building Facade                                         |                     |           |  |
| []3.                         | FREE-STANDING              | 2 Traffic Lanes - 0 | ).75 Square Fe  | et x Street Frontage                                    |                     |           |  |
|                              |                            | 4 or more Traffic   | Lanes - 1.5 Sq  | uare Feet x Street Frontage                             |                     |           |  |
| []4.                         | PROJECTING                 | 0.5 Square Feet pe  | er each Linear  | Foot of Building Facade                                 |                     |           |  |
| [ ] Existing Ex              | cternally or Internally Il | luminated - No Chan | ge in Electrica | al Service                                              | /<br>Non-Illuminate | ed        |  |
| (2,4) Heig<br>Existing Signa |                            | Feet Clearance      | to Grade        | Feet  FOR OFFICE                                        | E USE ONLY          | -         |  |
| TM5H1                        | VAU (A)                    | 83                  | Sq. Ft.         | Signage Allowed on Par                                  | rcel:               |           |  |
| <del>/ / •</del>             |                            | (                   | Sq. Ft.         | Building                                                | 166                 | Sq. Ft.   |  |
|                              |                            |                     | Sq. Ft.         | Free-Standing                                           | 165                 | Sq. Ft.   |  |
| Tota                         | l Existing:                | 83                  | Sq. Ft.         | Total Allowed:                                          | 166                 | Sq. Ft.   |  |
| COMMENTS                     | :                          | -                   |                 | TOT 106                                                 | ON Sheru            | wood      |  |
|                              |                            |                     |                 |                                                         |                     | <u> </u>  |  |
|                              |                            |                     |                 | mit is required for each s abutting streets, alleys, ea |                     |           |  |
|                              | ///W                       | - 0130-77           |                 | The V. Done                                             | <u>~ 9-a</u>        | 2-99      |  |
| Applicant's S                | ignature                   | Date '              | Communit        | y Development Approva                                   | l Date              |           |  |
| (White: Comi                 | munity Development)        | (Canar              | y: Applicant    | r) (Pin                                                 | k: Code Enf         | orcement) |  |

|                                      | -                                                    |                                              |                                            |                                      | •                                               |
|--------------------------------------|------------------------------------------------------|----------------------------------------------|--------------------------------------------|--------------------------------------|-------------------------------------------------|
| BUSINESS N                           | AME SHOWWOOD                                         | PIAZA                                        | CONTRACTOR_A                               | Buo's 51                             | 6NS                                             |
| STREET ADI                           | DRESS ///H N/                                        | 137.                                         | LICENSE NO.                                | 2990100                              | )                                               |
| PROPERTY (                           | OWNER HILL & H                                       | Orme3                                        | ADDRESS 10                                 | 55 UTE                               |                                                 |
| OWNER ADI                            | DRESS SAME                                           |                                              | TELEPHONE NO.                              | 245                                  | 7700                                            |
|                                      | 7.77                                                 |                                              |                                            |                                      |                                                 |
| 1.                                   | FLUSH WALL                                           | 2 Square Feet per Line                       | ear Foot of Building Fa                    | acade                                |                                                 |
| -                                    | Only (2,3 & 4):                                      |                                              |                                            |                                      |                                                 |
| [] 2.                                | ROOF                                                 | 2 Square Feet per Line                       | •                                          |                                      |                                                 |
| [] 3.                                | FREE-STANDING                                        | 2 Traffic Lanes - 0.75                       | =                                          | •                                    |                                                 |
|                                      |                                                      | 4 or more Traffic Land                       | -                                          | U                                    |                                                 |
| []4.                                 | PROJECTING                                           | 0.5 Square Feet per ea                       | ch Linear Foot of Buil                     | ding Facade                          |                                                 |
| [ ] Existing E                       | Externally or Internally Illu                        | minated - No Change i                        | n Electrical Service                       | M                                    | Non-Illuminated                                 |
| (1 - 4) Stre                         |                                                      | near Feet (N), /= 2 Feet Clearance to C      |                                            | t                                    |                                                 |
| Existing Sign                        | nage/Type:                                           |                                              |                                            | • FOR OFFICE                         | E USE ONLY ●                                    |
| PUSHO                                | WALL (B)                                             | 83 s                                         | q. Ft. Signage                             | Allowed on Pare                      | cel:                                            |
|                                      |                                                      | S S                                          | q. Ft. Building                            | 5                                    | 240 Sq. Ft.                                     |
|                                      |                                                      | S                                            | q. Ft. Free-Sta                            | anding                               | 376.5 Sq. Ft.                                   |
| Tota                                 | al Existing:                                         | 83 s                                         | q. Ft. Tota                                | l Allowed:                           | 376.5 Sq. Ft.                                   |
| COMMENT                              | S:                                                   |                                              |                                            | TO T. 106                            |                                                 |
| NOTE: No proposed and and locations. | sign may exceed 300 squ<br>existing signage includin | lare feet. A separate g types, dimensions, l | sign permit is requiettering, abutting str | red for each si<br>eets, alleys, eas | gn. Attach a sketch of sements, property lines, |
| -76                                  | Muk_                                                 | F-30-99                                      | Lui V.                                     | Bowen                                | 9-2-99                                          |
| Applicant's                          | Signature                                            | Date Co                                      | ommunity Develop                           | nent Approval                        | Date                                            |
| (White: Com                          | munity Development)                                  | (Canary:                                     | Applicant)                                 | (Pin)                                | k: Code Enforcement)                            |