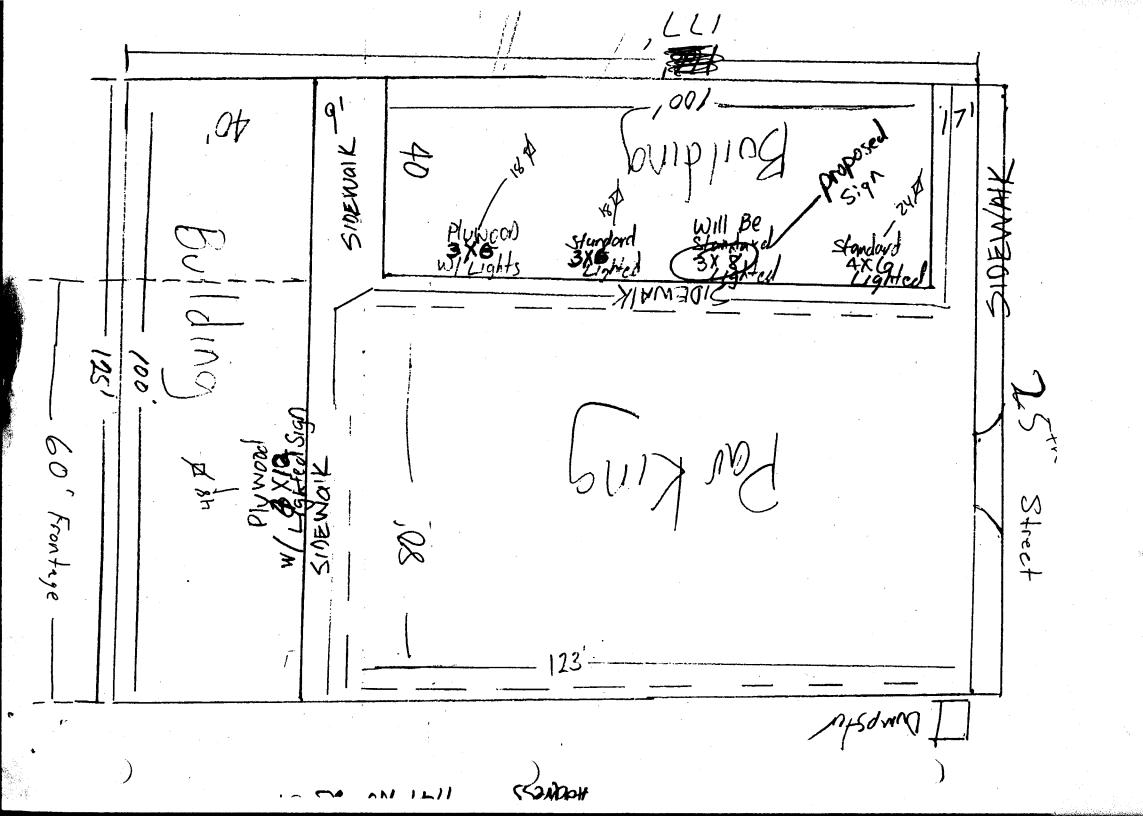

| (970) 244-1430                                                                                                                                                                                               | Zone                                                                                                                                                                                       | C-1                                                              |                            |  |
|--------------------------------------------------------------------------------------------------------------------------------------------------------------------------------------------------------------|--------------------------------------------------------------------------------------------------------------------------------------------------------------------------------------------|------------------------------------------------------------------|----------------------------|--|
| BUSINESS NAME Salon of Leidn<br>STREET ADDRESS 1/45 N 25+<br>PROPERTY OWNER Bob + Jan Cove<br>OWNER ADDRESS 1/45 N 25+1                                                                                      | ckce ADDRI                                                                                                                                                                                 | RACTOR Platinum<br>SENO. 79984<br>ESS 620 Note<br>HONENO. 248-9  | 19' and Ave                |  |
| [ ] 2. ROOF 2 Squa<br>[ ] 3. FREE-STANDING 2 Traf<br>4 or m<br>[ ] 4. PROJECTING 0.5 Square                                                                                                                  | are Feet per Linear Foot of<br>are Feet per Linear Foot of<br>fic Lanes - 0.75 Square Fee<br>nore Traffic Lanes - 1.5 Square<br>guare Feet per each Linear I<br>3 Spacing Requirements; No | Building Facade  t x Street Frontage  are Feet x Street Frontage | 5 Square Feet              |  |
| [ ] Externally Illuminated                                                                                                                                                                                   | [4] Internally Illumin                                                                                                                                                                     | ated [                                                           | ] Non-Illuminated          |  |
| (1 - 5) Area of Proposed Sign 24 Squ<br>(1,2,4) Building Facade 100 Linear Fee<br>(1 - 4) Street Frontage 125 Linear Fee<br>(2 - 5) Height to Top of Sign Feet<br>(5) Distance from all Existing Off-Premise | et /00' for perper<br>t<br>Clearance to Grade                                                                                                                                              | ndicalor building  Feet Feet                                     | 4 60' parallel building    |  |
| Existing Signage/Type: Flush Wah                                                                                                                                                                             | 48                                                                                                                                                                                         | ● FOR OFFICE                                                     | USE ONLY ●                 |  |
| Flush Wall                                                                                                                                                                                                   | / <b>8</b> Sq. Ft.                                                                                                                                                                         | Signage Allowed on Parc                                          | Signage Allowed on Parcel: |  |
| Flush Well                                                                                                                                                                                                   | / <b>%</b> Sq. Ft.                                                                                                                                                                         | Building 320                                                     | Sq. Ft.                    |  |
| Flush Wall                                                                                                                                                                                                   | շ <b>ረ</b> Sq. Ft.                                                                                                                                                                         | Free-Standing                                                    | 94 Sq. Ft.                 |  |
| Total Existing:                                                                                                                                                                                              | 108 Sq. Ft.                                                                                                                                                                                | Total Allowed:                                                   | 320 Sq. Ft.                |  |
| COMMENTS: Patting up 1)                                                                                                                                                                                      | 3'x8' Lighte                                                                                                                                                                               | ed Sign Cabine                                                   | e h                        |  |

**NOTE:** No sign may exceed 300 square feet. A separate sign clearance is required for each sign. Attach a sketch of proposed and existing signage including types, dimensions, lettering, abutting streets, alleys, easements, property lines, and locations. **A SEPARATE PERMIT FROM THE BUILDING DEPARTMENT IS REQUIRED.** 