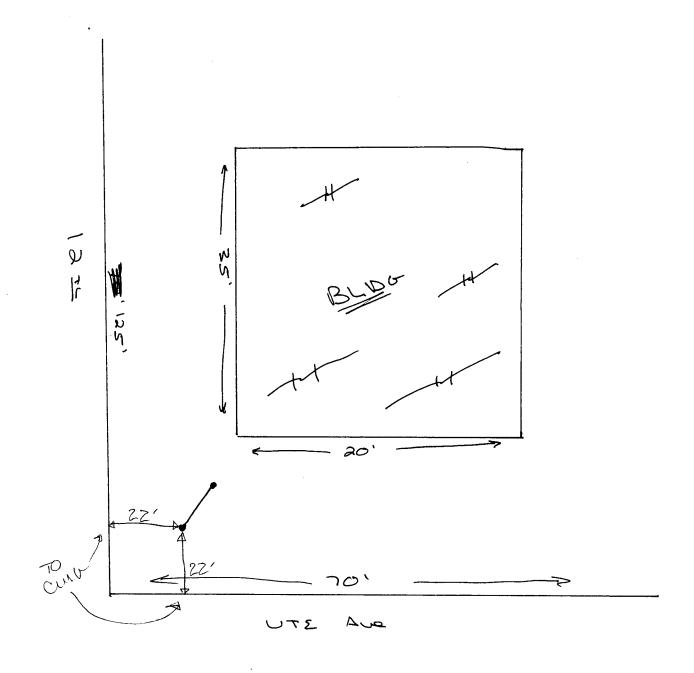

## $S_{\text{IGN}}$ Permit

Permit No.

Community Development Department 250 North 5th Street Grand Junction, CO 81501 (970) 244-1430

| Date Submitted 4/20/99             |
|------------------------------------|
| FEE \$ 25 —                        |
| Tax Schedule 2945-133, 19.01       |
| Zone $\left( -\frac{7}{2} \right)$ |

| BUSINESS NAME Elegant Nails +                                                                                   | - Huzz Salon CONT                                           | RACTOR Bds S                                 | s)gh s                       |  |
|-----------------------------------------------------------------------------------------------------------------|-------------------------------------------------------------|----------------------------------------------|------------------------------|--|
| BUSINESS NAME Elegant Nails + Hour Salon<br>STREET ADDRESS 1204 UTE                                             |                                                             | CONTRACTOR Buds Signs LICENSE NO. 2990100    |                              |  |
| PROPERTY OWNER  OWNER ADDRESS  Some                                                                             |                                                             | ADDRESS 1055 UTE AUE. TELEPHONE NO. 245-7700 |                              |  |
| OWNER ADDRESS                                                                                                   |                                                             | HIONE NO. 242 - 4                            | +00                          |  |
| [ ] 1. FLUSH WALL 2 Squ<br>Face Change Only (2,3 & 4):                                                          | nare Feet per Linear Foot o                                 | f Building Facade                            |                              |  |
|                                                                                                                 | are Feet per Linear Foot o                                  | f Building Facade                            |                              |  |
| •                                                                                                               | ffic Lanes - 0.75 Square Feet x Street Frontage             |                                              |                              |  |
|                                                                                                                 | 4 or more Traffic Lanes - 1.5 Square Feet x Street Frontage |                                              |                              |  |
| [ ] 4. <b>PROJECTING</b> 0.5 S                                                                                  | quare Feet per each Linear                                  | Foot of Building Facade                      |                              |  |
| [ ] Existing Externally or Internally Illuminate                                                                | ed - No Change in Electric                                  | al Service                                   | Non-Illuminated              |  |
| (1 - 4) Area of Proposed Sign $34$ Sq<br>(1,2,4) Building Facade $35$ Linear Fo                                 | 1275                                                        | STREET FRONTA                                | C-E_                         |  |
| (1 - 4) Street Frontagel Linear Fe                                                                              | et                                                          | Q Feet                                       |                              |  |
| (1 - 4) Street Frontagel Linear Fe                                                                              | et                                                          |                                              | E USE ONLY ●                 |  |
| (1 - 4) Street Frontagel Linear Fe<br>(2,3,4) Height to Top of Sign 6 Fee                                       | et                                                          |                                              |                              |  |
| (1 - 4) Street Frontagel Linear Fe<br>(2,3,4) Height to Top of Sign 6 Fee                                       | et Clearance to Grade                                       | ● FOR OFFICE                                 |                              |  |
| (1 - 4) Street Frontagel Linear Fe<br>(2,3,4) Height to Top of Sign 6 Fee                                       | et Clearance to Grade Sq. Ft.                               | ● FOR OFFICE Signage Allowed on Par          | cel:                         |  |
| (1 - 4) Street Frontagel Linear Fe<br>(2,3,4) Height to Top of Sign 6 Fee                                       | Sq. Ft.                                                     | FOR OFFICE Signage Allowed on Par Building   | cel: 70 Sq. Ft.              |  |
| (1 - 4) Street Frontagel Linear Fe (2,3,4) Height to Top of Sign 6 Fee Existing Signage/Type:                   | Sq. Ft. Sq. Ft. Sq. Ft.                                     | Free-Standing                                | cel:  70 Sq. Ft.  80 Sq. Ft. |  |
| (1 - 4) Street Frontagel Linear Fe (2,3,4) Height to Top of Sign 6 Fee  Existing Signage/Type:  Total Existing: | Sq. Ft. Sq. Ft. Sq. Ft.                                     | Free-Standing                                | cel:  70 Sq. Ft.  80 Sq. Ft. |  |