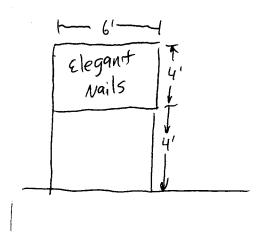

| BUSINESS NAME Elegant Nails +                                                                                   | - Huzz Salon CONT                                           | RACTOR Bds S                                 | s)gh s                       |  |
|-----------------------------------------------------------------------------------------------------------------|-------------------------------------------------------------|----------------------------------------------|------------------------------|--|
| BUSINESS NAME Elegant Nails + Hour Salon<br>STREET ADDRESS 1204 UTE                                             |                                                             | CONTRACTOR Buds Signs LICENSE NO. 2990100    |                              |  |
| PROPERTY OWNER  OWNER ADDRESS  Some                                                                             |                                                             | ADDRESS 1055 UTE AUE. TELEPHONE NO. 245-7700 |                              |  |
| OWNER ADDRESS                                                                                                   |                                                             | HIONE NO. 242 - 4                            | +00                          |  |
| [ ] 1. FLUSH WALL 2 Squ<br>Face Change Only (2,3 & 4):                                                          | nare Feet per Linear Foot o                                 | f Building Facade                            |                              |  |
|                                                                                                                 | are Feet per Linear Foot o                                  | f Building Facade                            |                              |  |
| •                                                                                                               | ffic Lanes - 0.75 Square Feet x Street Frontage             |                                              |                              |  |
|                                                                                                                 | 4 or more Traffic Lanes - 1.5 Square Feet x Street Frontage |                                              |                              |  |
| [ ] 4. <b>PROJECTING</b> 0.5 S                                                                                  | quare Feet per each Linear                                  | Foot of Building Facade                      |                              |  |
| [ ] Existing Externally or Internally Illuminate                                                                | ed - No Change in Electric                                  | al Service                                   | Non-Illuminated              |  |
| (1 - 4) Area of Proposed Sign $34$ Sq<br>(1,2,4) Building Facade $35$ Linear Fo                                 | 1275                                                        | STREET FRONTA                                | C-E_                         |  |
| (1 - 4) Street Frontagel Linear Fe                                                                              | et                                                          | Q Feet                                       |                              |  |
| (1 - 4) Street Frontagel Linear Fe                                                                              | et                                                          |                                              | E USE ONLY ●                 |  |
| (1 - 4) Street Frontagel Linear Fe<br>(2,3,4) Height to Top of Sign 6 Fee                                       | et                                                          |                                              |                              |  |
| (1 - 4) Street Frontagel Linear Fe<br>(2,3,4) Height to Top of Sign 6 Fee                                       | et Clearance to Grade                                       | ● FOR OFFICE                                 |                              |  |
| (1 - 4) Street Frontagel Linear Fe<br>(2,3,4) Height to Top of Sign 6 Fee                                       | et Clearance to Grade Sq. Ft.                               | ● FOR OFFICE Signage Allowed on Par          | cel:                         |  |
| (1 - 4) Street Frontagel Linear Fe<br>(2,3,4) Height to Top of Sign 6 Fee                                       | Sq. Ft.                                                     | FOR OFFICE Signage Allowed on Par Building   | cel: 70 Sq. Ft.              |  |
| (1 - 4) Street Frontagel Linear Fe (2,3,4) Height to Top of Sign 6 Fee Existing Signage/Type:                   | Sq. Ft. Sq. Ft. Sq. Ft.                                     | Free-Standing                                | cel:  70 Sq. Ft.  80 Sq. Ft. |  |
| (1 - 4) Street Frontagel Linear Fe (2,3,4) Height to Top of Sign 6 Fee  Existing Signage/Type:  Total Existing: | Sq. Ft. Sq. Ft. Sq. Ft.                                     | Free-Standing                                | cel:  70 Sq. Ft.  80 Sq. Ft. |  |