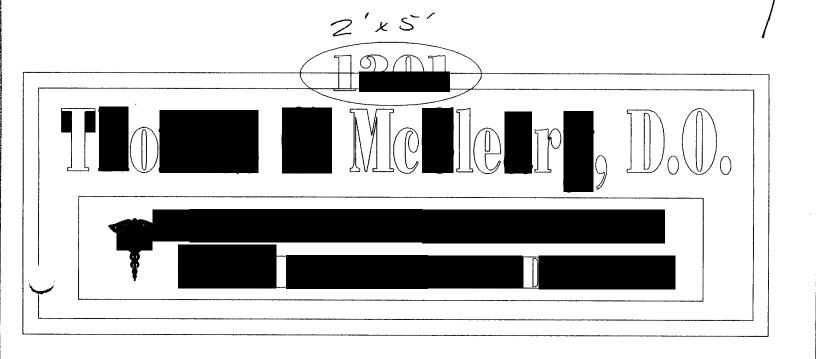

| BUSINESS NAME <u>THOMAS G. MECLER</u><br>STREET ADDRESS <u>1301 W. 74</u> S                                                             |                                                                                                                                                      | ACTOR <i>HPFORDBL</i><br>SENO. <u>2990/8/</u>                                     |                                                                                 |
|-----------------------------------------------------------------------------------------------------------------------------------------|------------------------------------------------------------------------------------------------------------------------------------------------------|-----------------------------------------------------------------------------------|---------------------------------------------------------------------------------|
| PROPERTY OWNER GREET OUF LAS                                                                                                            | ADDRI                                                                                                                                                | SENO. <u>2990/8/</u><br>ESS <u>2810 HALL</u>                                      | AU. adja                                                                        |
| OWNER ADDRESS 2452 DATTERSON                                                                                                            | TELEP!                                                                                                                                               | HONE NO. 241-43                                                                   | 42                                                                              |
| ] 2. ROOF       2 Squar         ★ 3. FREE-STANDING       2 Traffi         4 or mo       0.5 Squ         ] 4. PROJECTING       0.5 Squ   | re Feet per Linear Foot of a<br>re Feet per Linear Foot of a<br>lo Lanes - 0.75 Square Feet<br>ore Traffic Lanes - 1.5 Square Feet per each Linear F | Building Facade<br>t x Street Frontage<br>are Feet x Street Frontage              | Square Feet                                                                     |
| [ ] Externally Illuminated                                                                                                              | [ ] Internally Illumin                                                                                                                               | •                                                                                 | Non-Illuminated                                                                 |
| 1 - 4) Street Frontage Linear Feet 2,4,5) Height to Top of Sign Feet 5) Distance from all Existing Off-Premise S Existing Signage/Type: | Clearance to Grade                                                                                                                                   | Feet Feet Feet For OFFICE I                                                       | USE ONLY ●                                                                      |
| PREE STANDING                                                                                                                           | 6 Sq. Ft.                                                                                                                                            | Signage Allowed on Parcel:                                                        |                                                                                 |
|                                                                                                                                         | Sq. Ft.                                                                                                                                              | Building                                                                          | Sq. Ft.                                                                         |
|                                                                                                                                         |                                                                                                                                                      | Face Complete                                                                     | Sq. Ft.                                                                         |
|                                                                                                                                         | Sq. Ft.                                                                                                                                              | Free-Standing                                                                     | 1                                                                               |
| Total Existing:                                                                                                                         | Sq. Ft.                                                                                                                                              | Total Allowed:                                                                    | 32 Sq. Ft.                                                                      |
| Total Existing:  COMMENTS: rs-paint exist                                                                                               | Sq. Ft.                                                                                                                                              | Total Allowed:                                                                    |                                                                                 |
|                                                                                                                                         | Sq. Ft.  Ing Sign face  A separate sign cleara dimensions, lettering, a                                                                              | Total Allowed:  Sel  nce is required for each sign butting streets, alleys, easen | 3Z Sq. Ft.<br>File RZF-1996-<br>n. Attach a sketch of<br>ments, property lines, |