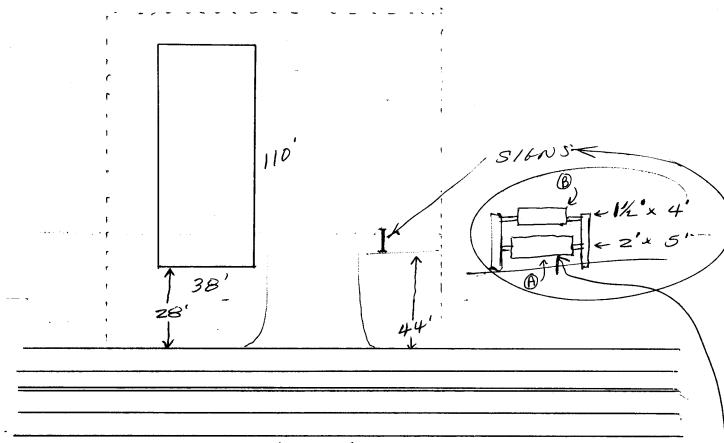

| BUSINESS NAME <u>THOMAS G. MECLER</u><br>STREET ADDRESS <u>1301 W. 74</u> S                                                             |                                                                                                                                                      | ACTOR <i>HPFORDBL</i><br>SENO. <u>2990/8/</u>                                     |                                                                                 |
|-----------------------------------------------------------------------------------------------------------------------------------------|------------------------------------------------------------------------------------------------------------------------------------------------------|-----------------------------------------------------------------------------------|---------------------------------------------------------------------------------|
| PROPERTY OWNER GREET OUF LAS                                                                                                            | ADDRI                                                                                                                                                | SENO. <u>2990/8/</u><br>ESS <u>2810 HALL</u>                                      | AU. adja                                                                        |
| OWNER ADDRESS 2452 DATTERSON                                                                                                            | TELEP!                                                                                                                                               | HONE NO. 241-43                                                                   | 42                                                                              |
| ] 2. ROOF       2 Squar         ★ 3. FREE-STANDING       2 Traffi         4 or mo       0.5 Squ         ] 4. PROJECTING       0.5 Squ   | re Feet per Linear Foot of a<br>re Feet per Linear Foot of a<br>lo Lanes - 0.75 Square Feet<br>ore Traffic Lanes - 1.5 Square Feet per each Linear F | Building Facade<br>t x Street Frontage<br>are Feet x Street Frontage              | Square Feet                                                                     |
| [ ] Externally Illuminated                                                                                                              | [ ] Internally Illumin                                                                                                                               | •                                                                                 | Non-Illuminated                                                                 |
| 1 - 4) Street Frontage Linear Feet 2,4,5) Height to Top of Sign Feet 5) Distance from all Existing Off-Premise S Existing Signage/Type: | Clearance to Grade                                                                                                                                   | Feet Feet Feet For OFFICE I                                                       | USE ONLY ●                                                                      |
| PREE STANDING                                                                                                                           | 6 Sq. Ft.                                                                                                                                            | Signage Allowed on Parcel:                                                        |                                                                                 |
|                                                                                                                                         | Sq. Ft.                                                                                                                                              | Building                                                                          | Sq. Ft.                                                                         |
|                                                                                                                                         |                                                                                                                                                      | Face Complete                                                                     | Sq. Ft.                                                                         |
|                                                                                                                                         | Sq. Ft.                                                                                                                                              | Free-Standing                                                                     | 1                                                                               |
| Total Existing:                                                                                                                         | Sq. Ft.                                                                                                                                              | Total Allowed:                                                                    | 32 Sq. Ft.                                                                      |
| Total Existing:  COMMENTS: rs-paint exist                                                                                               | Sq. Ft.                                                                                                                                              | Total Allowed:                                                                    |                                                                                 |
|                                                                                                                                         | Sq. Ft.  Ing Sign face  A separate sign cleara dimensions, lettering, a                                                                              | Total Allowed:  Sel  nce is required for each sign butting streets, alleys, easen | 3Z Sq. Ft.<br>File RZF-1996-<br>n. Attach a sketch of<br>ments, property lines, |