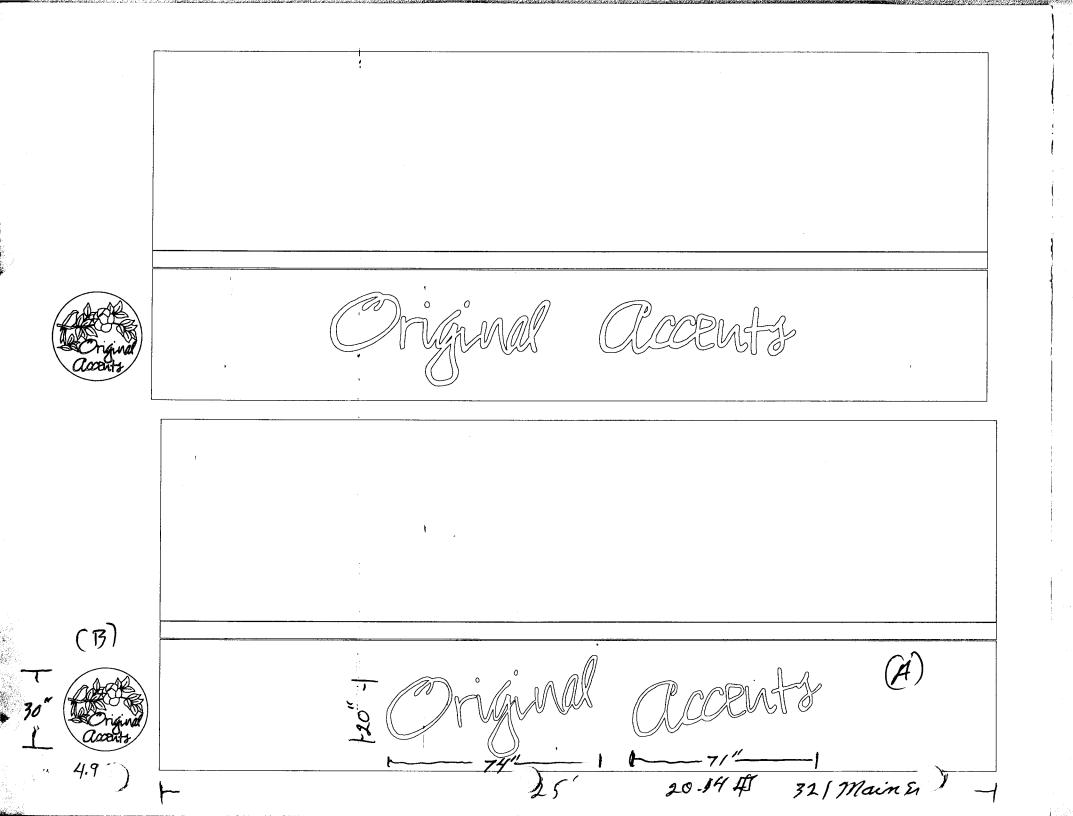

(Pink: Code Enforcement)

| ***************************************                                                |                                                             |                                                           |                 |  |  |  |
|----------------------------------------------------------------------------------------|-------------------------------------------------------------|-----------------------------------------------------------|-----------------|--|--|--|
| BUSINESS NAME Original (1) STREET ADDRESS 321 Ma                                       | ccentr c                                                    | ONTRACTOR Sign Sale<br>ICENSE NO. 2990226                 | leny Inc.       |  |  |  |
| PROPERTY OWNER                                                                         | A                                                           | ADDRESS 1048 Independent Core A-109                       |                 |  |  |  |
| OWNER ADDRESS                                                                          |                                                             | ADDRESS 1048 Independent are A-109 TELEPHONE NO. 241-6400 |                 |  |  |  |
| [ ] 1. FLUSH WALL                                                                      | 2 Square Feet per Linear Fo                                 | ot of Building Facade                                     |                 |  |  |  |
| Face Change Only (2,3 & 4):                                                            |                                                             | ov or zumung rubuub                                       |                 |  |  |  |
| [ ] 2. ROOF                                                                            | 2 Square Feet per Linear Foot of Building Facade            |                                                           |                 |  |  |  |
| [ ] 3. FREE-STANDING                                                                   | 1                                                           |                                                           |                 |  |  |  |
|                                                                                        | 4 or more Traffic Lanes - 1.5 Square Feet x Street Frontage |                                                           |                 |  |  |  |
| [X] 4. PROJECTING                                                                      | 0.5 Square Feet per each Lin                                | near Foot of Building Facade                              |                 |  |  |  |
|                                                                                        |                                                             |                                                           |                 |  |  |  |
| [ ] Existing Externally or Internally Illu                                             | minated - No Change in Elec                                 | etrical Service                                           | Non-Illuminated |  |  |  |
| (1 - 4) Street Frontage 25 Lir (2,4) Height to Top of Sign 0.5  Existing Signage/Type: |                                                             |                                                           | CE USE ONLY ●   |  |  |  |
| blushwall                                                                              | <b>10-14</b> Sq. Ft.                                        | <del>-</del>                                              |                 |  |  |  |
| flush wall                                                                             | Sq. Ft.                                                     |                                                           | 50 Sq. Ft.      |  |  |  |
|                                                                                        | Sq. Ft.                                                     |                                                           | Sq. Ft.         |  |  |  |
| Total Existing:                                                                        | 20114 Sq. Ft.                                               | Total Allowed:                                            | 50 Sq. Ft.      |  |  |  |
| COMMENTS:                                                                              |                                                             |                                                           |                 |  |  |  |
| NOTE: No sign may exceed 300 squ<br>proposed and existing signage including            |                                                             |                                                           |                 |  |  |  |
| and locations.                                                                         |                                                             |                                                           |                 |  |  |  |

(Canary: Applicant)

Main

Proposed 519 m A

321

20.14 H

ľ

.....

Algeria de