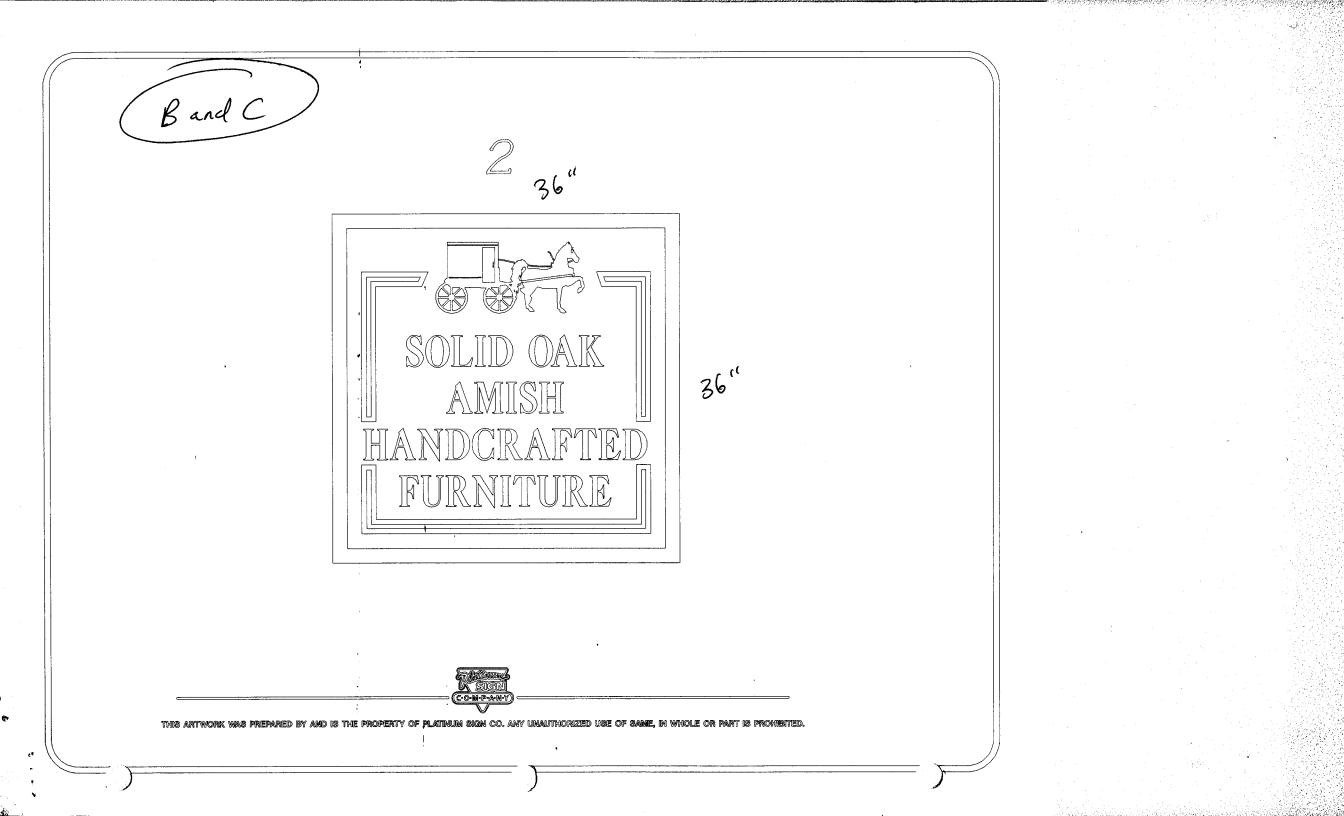

NOTE: No sign may exceed 300 square feet. A separate sign clearance is required for each sign. Attach a sketch of proposed and existing signage including types, dimensions, lettering, abutting streets, alleys, easements, property lines, and locations. A SEPARATE PERMIT FROM THE BUILDING DEPARTMENT IS REQUIRED.