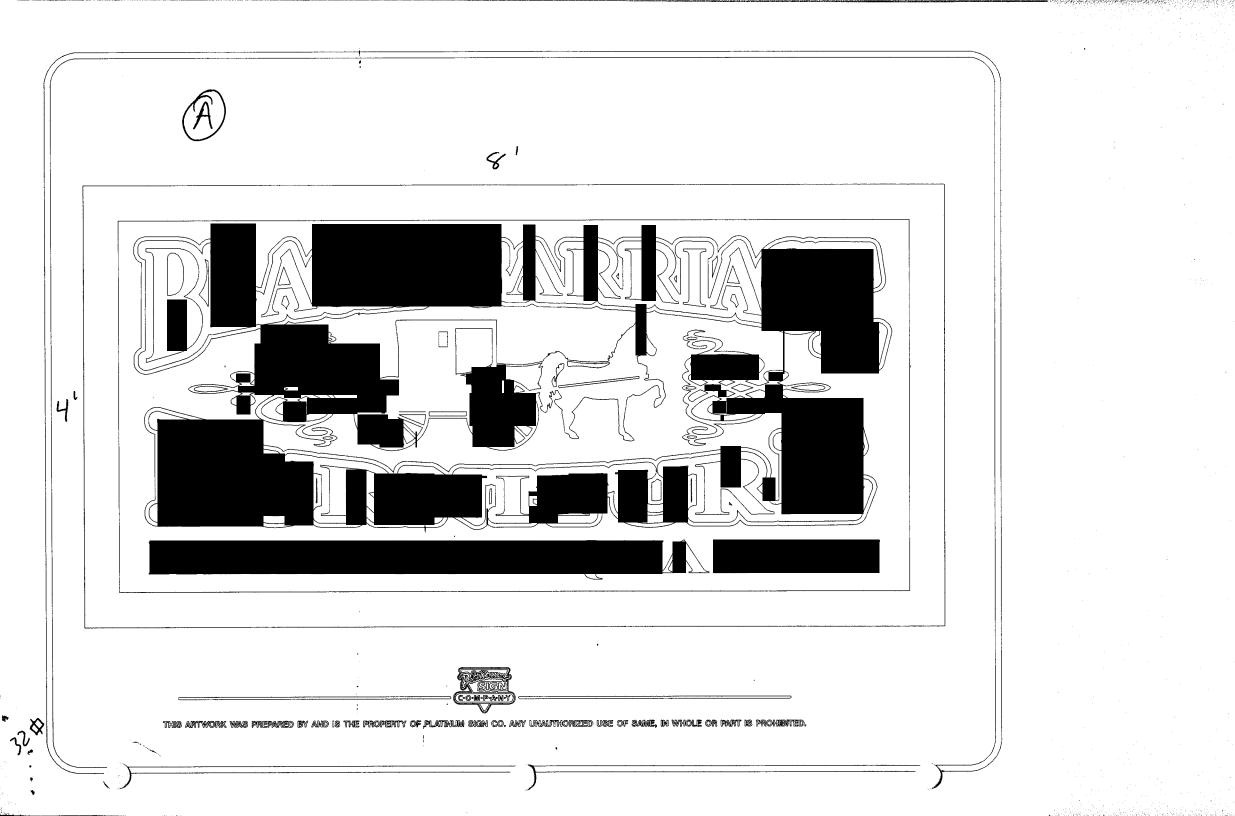

NOTE: No sign may exceed 300 square feet. A separate sign clearance is required for each sign. Attach a sketch of proposed and existing signage including types, dimensions, lettering, abutting streets, alleys, easements, property lines, and locations. A SEPARATE PERMIT FROM THE BUILDING DEPARTMENT IS REQUIRED.