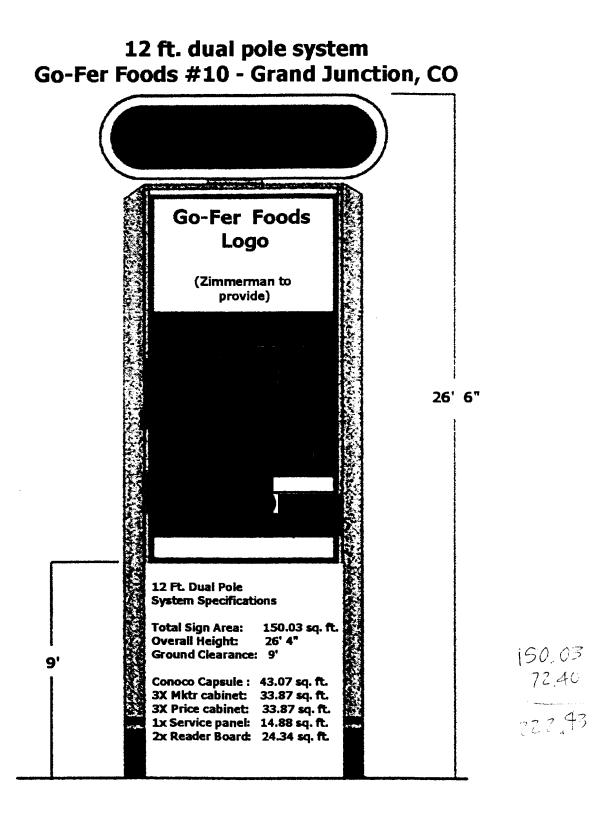

| BUSINESS NAME COFER FOOD STON<br>STREET ADDRESS 1350 Independente<br>PROPERTY OWNER CR BROWN<br>OWNER ADDRESS 703 23 1/2 Rd<br>65 CU                                                                                                                                                                                                                                                                                                                                                                                                                                                                                                                                                                                                                                                                                                                                                                                                                                                                                                                                                                                                                                                                                                                                                                                                                                                                                                                                                                                                                                                                                                                                                                                                                                                                                                                                                                                                                                                                                                                                                                                                                                                                                                                                                                                                    | CONTRACTOR COST CERT 1 COST 1 ST                                                                                                                                                                                                                                                                     |  |  |
|-----------------------------------------------------------------------------------------------------------------------------------------------------------------------------------------------------------------------------------------------------------------------------------------------------------------------------------------------------------------------------------------------------------------------------------------------------------------------------------------------------------------------------------------------------------------------------------------------------------------------------------------------------------------------------------------------------------------------------------------------------------------------------------------------------------------------------------------------------------------------------------------------------------------------------------------------------------------------------------------------------------------------------------------------------------------------------------------------------------------------------------------------------------------------------------------------------------------------------------------------------------------------------------------------------------------------------------------------------------------------------------------------------------------------------------------------------------------------------------------------------------------------------------------------------------------------------------------------------------------------------------------------------------------------------------------------------------------------------------------------------------------------------------------------------------------------------------------------------------------------------------------------------------------------------------------------------------------------------------------------------------------------------------------------------------------------------------------------------------------------------------------------------------------------------------------------------------------------------------------------------------------------------------------------------------------------------------------|------------------------------------------------------------------------------------------------------------------------------------------------------------------------------------------------------------------------------------------------------------------------------------------------------|--|--|
| []2. ROOF2 Square Feet per[4]3. FREE-STANDING2 Traffic Lanes - 04 or more Traffic4 or more Traffic[]4. PROJECTING0.5 Square Feet per                                                                                                                                                                                                                                                                                                                                                                                                                                                                                                                                                                                                                                                                                                                                                                                                                                                                                                                                                                                                                                                                                                                                                                                                                                                                                                                                                                                                                                                                                                                                                                                                                                                                                                                                                                                                                                                                                                                                                                                                                                                                                                                                                                                                    | Linear Foot of Building Facade<br>Linear Foot of Building Facade<br>0.75 Square Feet x Street Frontage<br>Lanes - 1.5 Square Feet x Street Frontage<br>er each Linear Foot of Building Facade<br>equirements; Not > 300 Square Feet or < 15 Square Feet<br>$z \neq \sqrt{-5} = \sqrt{2} + \sqrt{-5}$ |  |  |
| [] Externally Illuminated<br>[] Non-Illuminated<br>[] Non-Illuminated |                                                                                                                                                                                                                                                                                                      |  |  |
| (5) Distance from all Existing Off-Premise Signs within 600 Feet Feet                                                                                                                                                                                                                                                                                                                                                                                                                                                                                                                                                                                                                                                                                                                                                                                                                                                                                                                                                                                                                                                                                                                                                                                                                                                                                                                                                                                                                                                                                                                                                                                                                                                                                                                                                                                                                                                                                                                                                                                                                                                                                                                                                                                                                                                                   |                                                                                                                                                                                                                                                                                                      |  |  |
| Existing Signage/Type:<br>Consue Pole Sign/To BE 109,<br>Replaced 109,<br>GOFER FOODS FW 1'E'Y 1E' 32.                                                                                                                                                                                                                                                                                                                                                                                                                                                                                                                                                                                                                                                                                                                                                                                                                                                                                                                                                                                                                                                                                                                                                                                                                                                                                                                                                                                                                                                                                                                                                                                                                                                                                                                                                                                                                                                                                                                                                                                                                                                                                                                                                                                                                                  | 9E. Sq. Ft. Signage Allowed on Parcel: 6 \$ 50                                                                                                                                                                                                                                                       |  |  |
| d E' Conoce (Hysels 20 fee 40<br>Total Existing:                                                                                                                                                                                                                                                                                                                                                                                                                                                                                                                                                                                                                                                                                                                                                                                                                                                                                                                                                                                                                                                                                                                                                                                                                                                                                                                                                                                                                                                                                                                                                                                                                                                                                                                                                                                                                                                                                                                                                                                                                                                                                                                                                                                                                                                                                        |                                                                                                                                                                                                                                                                                                      |  |  |
| COMMENTS: CID CONOCO PRICE Sign TO BC Replanced<br>With New Conoco Price Sign (Picture Included) Sitting Lecation                                                                                                                                                                                                                                                                                                                                                                                                                                                                                                                                                                                                                                                                                                                                                                                                                                                                                                                                                                                                                                                                                                                                                                                                                                                                                                                                                                                                                                                                                                                                                                                                                                                                                                                                                                                                                                                                                                                                                                                                                                                                                                                                                                                                                       |                                                                                                                                                                                                                                                                                                      |  |  |

**NOTE:** No sign may exceed 300 square feet. A separate sign clearance is required for each sign. Attach a sketch of proposed and existing signage including types, dimensions, lettering, abutting streets, alleys, easements, property lines, and locations. <u>A SEPARATE PERMIT FROM THE BUILDING DEPARTMENT IS REQUIRED.</u>