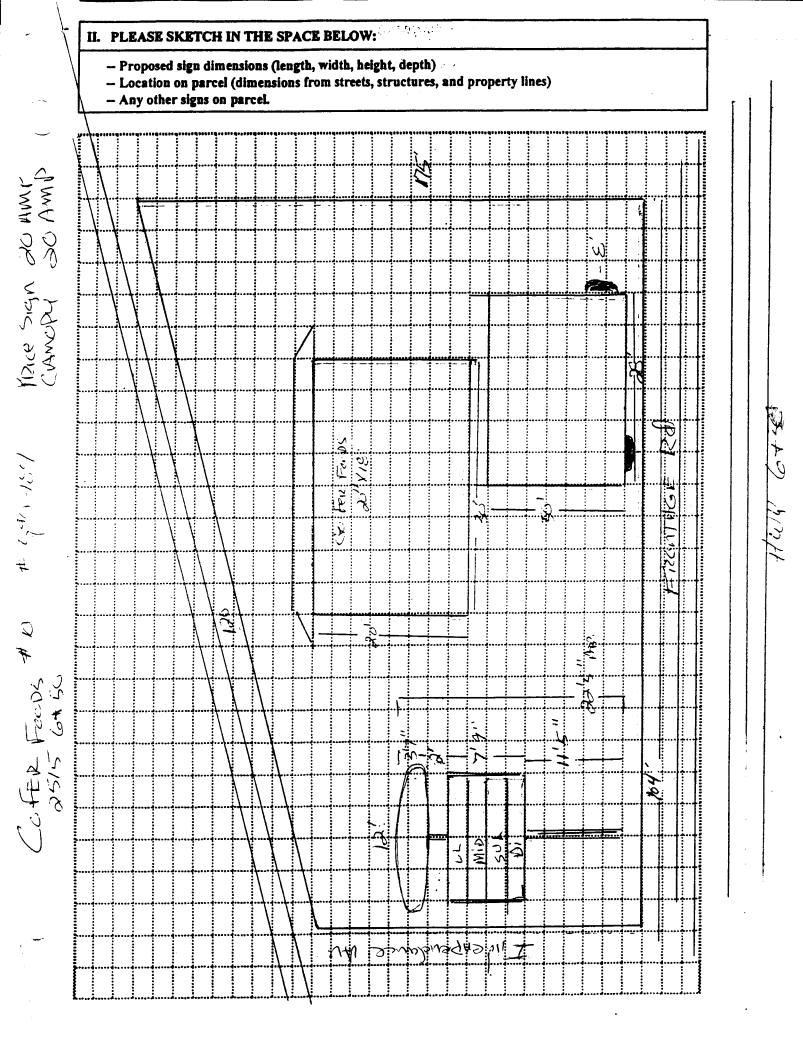

**NOTE:** No sign may exceed 300 square feet. A separate sign clearance is required for each sign. Attach a sketch of proposed and existing signage including types, dimensions, lettering, abutting streets, alleys, easements, property lines, and locations. <u>A SEPARATE PERMIT FROM THE BUILDING DEPARTMENT IS REQUIRED.</u>