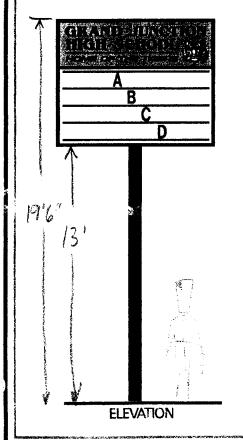

| Community                                                                | Development Approva                              | de Dat        | 7-99<br>e  |  |

(White: Community Development)

(Canary: Applicant)

(Pink: Building Dept)

(Goldenrod: Code Enforcement)

Har Ave. EXISTING PUSH WAL These much ← ,±89 LTES MONUMBER SIGN

54h- ST. -



9,-9



ILLUMINATED MARQUE DISPLAY
LEXAN FACE (TOP)
V-3 FACE (MARQUE)
8" CHANGEABLE LETTERS (300 ea.)
INSTALLED 13'-0" TO BOTTOM

DESIGN PROPERTY OF