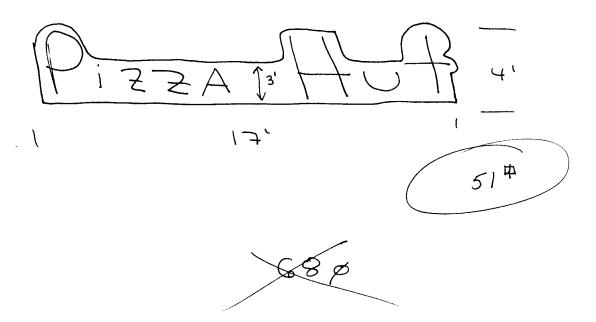

**NOTE:** No sign may exceed 300 square feet. A separate sign permit is required for each sign. Attach a sketch of proposed and existing signage including types, dimensions, lettering, abutting streets, alleys, easements, property lines, and locations. Roof signs shall be manufactured such that no guy wires, braces or supports shall be visible.

| BUSINESS NAME Dizza Hut STREET ADDRESS 1440 N. Aue PROPERTY OWNER Mc Govern                                                               | LICEN                                                                                                                                      | CONTRACTOR BUDS Signs LICENSE NO. 2990100  ADDRESS 1055 UTE AUG TELEPHONE NO. 245-7700                                                      |                                                |  |
|-------------------------------------------------------------------------------------------------------------------------------------------|--------------------------------------------------------------------------------------------------------------------------------------------|---------------------------------------------------------------------------------------------------------------------------------------------|------------------------------------------------|--|
| OWNER ADDRESS N/A                                                                                                                         |                                                                                                                                            |                                                                                                                                             |                                                |  |
| [ ] 1. FLUSH WALL 2 Sq<br>Face Change Only (2,3 & 4):                                                                                     | uare Feet per Linear Foot of                                                                                                               | Building Facade                                                                                                                             |                                                |  |
|                                                                                                                                           | uare Feet per Linear Foot of                                                                                                               | Building Facade                                                                                                                             |                                                |  |
| [ ] 3. FREE-STANDING 2 Tra                                                                                                                | affic Lanes - 0.75 Square Fe                                                                                                               | et x Street Frontage                                                                                                                        |                                                |  |
|                                                                                                                                           | more Traffic Lanes - 1.5 Sq                                                                                                                | •                                                                                                                                           |                                                |  |
| [ ] 4. <b>PROJECTING</b> 0.5 S                                                                                                            | Square Feet per each Linear                                                                                                                | Foot of Building Facade                                                                                                                     |                                                |  |
| Existing Externally or Internally Illuminat                                                                                               | ed - No Change in Electric                                                                                                                 | al Service [ ] N                                                                                                                            | Jon-Illuminated                                |  |
| (1 - 4) Area of Proposed Sign So So So (1,2,4) Building Facade S Linear F (1 - 4) Street Frontage Linear F (1 - 4)                        | eet<br>eet                                                                                                                                 | _                                                                                                                                           |                                                |  |
| (2,3,4) Height to Top of Sign $(6,6)$                                                                                                     | et Clearance to Grade 12                                                                                                                   | <b>⊋</b> Feet                                                                                                                               |                                                |  |
| (2,3,4) Height to Top of Sign 16 Fe                                                                                                       | et Clearance to Grade 1                                                                                                                    | Feet  FOR OFFICE                                                                                                                            | USE ONLY •                                     |  |
| Existing Signage/Type:                                                                                                                    | 6.5                                                                                                                                        | ● FOR OFFICE                                                                                                                                |                                                |  |
|                                                                                                                                           | 니얼♥ Sq. Ft.                                                                                                                                | FOR OFFICE Signage Allowed on Parc                                                                                                          | rel:                                           |  |
| Existing Signage/Type:                                                                                                                    | 니얼 Sq. Ft.<br>Sq. Ft.                                                                                                                      | FOR OFFICE Signage Allowed on Parc Building                                                                                                 | el: 7(o Sq. Ft.                                |  |
| Existing Signage/Type:                                                                                                                    | 니얼♥ Sq. Ft.                                                                                                                                | FOR OFFICE Signage Allowed on Parc                                                                                                          | rel:                                           |  |
| Existing Signage/Type:  Total Existing:  COMMENTS:  Signa Signage Signage Signage including type  Existing Signage/Type:  Total Existing: | Sq. Ft. Sq. Ft. Sq. Ft. Sq. Ft. Sq. Ft.  Sq. Ft.  Sq. Ft.  Sq. Ft.  Sq. Ft.  Sq. Ft.  Sq. Ft.  Sq. Ft.  Sq. Ft.  Sq. Ft.  Sq. Ft.          | Signage Allowed on Parce Building Free-Standing Total Allowed:  Existing Signs mit is required for each signs abutting streets, alleys, eas | gn. Attach a sketch of ements, property lines, |  |
| Existing Signage/Type:  FreeShanding  Total Existing:  COMMENTS:  Light Signage/Type:  NOTE: No sign may exceed 300 square f              | Sq. Ft. Sq. Ft. Sq. Ft. Sq. Ft. Sq. Ft.  Sq. Ft.  Sq. Ft.  reet. A separate sign peries, dimensions, lettering, ured such that no guy wire | Signage Allowed on Parce Building Free-Standing Total Allowed:  Existing Signs mit is required for each signs abutting streets, alleys, eas | gn. Attach a sketch of ements, property lines, |  |