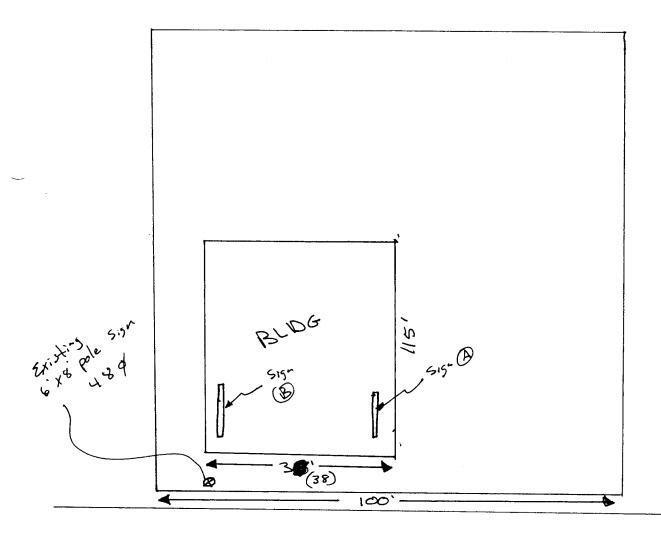

**NOTE:** No sign may exceed 300 square feet. A separate sign permit is required for each sign. Attach a sketch of proposed and existing signage including types, dimensions, lettering, abutting streets, alleys, easements, property lines, and locations. Roof signs shall be manufactured such that no guy wires, braces or supports shall be visible.

| BUSINESS NAME Dizza Hut STREET ADDRESS 1440 N. Aue PROPERTY OWNER Mc Govern                                                               | LICEN                                                                                                                                      | CONTRACTOR BUDS Signs LICENSE NO. 2990100  ADDRESS 1055 UTE AUG TELEPHONE NO. 245-7700                                                      |                                                |  |
|-------------------------------------------------------------------------------------------------------------------------------------------|--------------------------------------------------------------------------------------------------------------------------------------------|---------------------------------------------------------------------------------------------------------------------------------------------|------------------------------------------------|--|
| OWNER ADDRESS N/A                                                                                                                         |                                                                                                                                            |                                                                                                                                             |                                                |  |
| [ ] 1. FLUSH WALL 2 Sq<br>Face Change Only (2,3 & 4):                                                                                     | uare Feet per Linear Foot of                                                                                                               | Building Facade                                                                                                                             |                                                |  |
|                                                                                                                                           | uare Feet per Linear Foot of                                                                                                               | Building Facade                                                                                                                             |                                                |  |
| [ ] 3. FREE-STANDING 2 Tra                                                                                                                | affic Lanes - 0.75 Square Fe                                                                                                               | et x Street Frontage                                                                                                                        |                                                |  |
|                                                                                                                                           | more Traffic Lanes - 1.5 Sq                                                                                                                | •                                                                                                                                           |                                                |  |
| [ ] 4. <b>PROJECTING</b> 0.5 S                                                                                                            | Square Feet per each Linear                                                                                                                | Foot of Building Facade                                                                                                                     |                                                |  |
| Existing Externally or Internally Illuminat                                                                                               | ed - No Change in Electric                                                                                                                 | al Service [ ] N                                                                                                                            | Jon-Illuminated                                |  |
| (1 - 4) Area of Proposed Sign So So So (1,2,4) Building Facade S Linear F (1 - 4) Street Frontage Linear F (1 - 4)                        | eet<br>eet                                                                                                                                 | _                                                                                                                                           |                                                |  |
| (2,3,4) Height to Top of Sign $(6,6)$                                                                                                     | et Clearance to Grade 12                                                                                                                   | <b>⊋</b> Feet                                                                                                                               |                                                |  |
| (2,3,4) Height to Top of Sign 16 Fe                                                                                                       | et Clearance to Grade 1                                                                                                                    | Feet  FOR OFFICE                                                                                                                            | USE ONLY •                                     |  |
| Existing Signage/Type:                                                                                                                    | 6.5                                                                                                                                        | ● FOR OFFICE                                                                                                                                |                                                |  |
|                                                                                                                                           | 니얼♥ Sq. Ft.                                                                                                                                | FOR OFFICE Signage Allowed on Parc                                                                                                          | rel:                                           |  |
| Existing Signage/Type:                                                                                                                    | 니얼 Sq. Ft.<br>Sq. Ft.                                                                                                                      | FOR OFFICE Signage Allowed on Parc Building                                                                                                 | el: 7(o Sq. Ft.                                |  |
| Existing Signage/Type:                                                                                                                    | 니얼♥ Sq. Ft.                                                                                                                                | FOR OFFICE Signage Allowed on Parc                                                                                                          | rel:                                           |  |
| Existing Signage/Type:  Total Existing:  COMMENTS:  Signa Signage Signage Signage including type  Existing Signage/Type:  Total Existing: | Sq. Ft. Sq. Ft. Sq. Ft. Sq. Ft. Sq. Ft.  Sq. Ft.  Sq. Ft.  Sq. Ft.  Sq. Ft.  Sq. Ft.  Sq. Ft.  Sq. Ft.  Sq. Ft.  Sq. Ft.  Sq. Ft.          | Signage Allowed on Parce Building Free-Standing Total Allowed:  Existing Signs mit is required for each signs abutting streets, alleys, eas | gn. Attach a sketch of ements, property lines, |  |
| Existing Signage/Type:  FreeShanding  Total Existing:  COMMENTS:  Light Signage/Type:  NOTE: No sign may exceed 300 square f              | Sq. Ft. Sq. Ft. Sq. Ft. Sq. Ft. Sq. Ft.  Sq. Ft.  Sq. Ft.  reet. A separate sign peries, dimensions, lettering, ured such that no guy wire | Signage Allowed on Parce Building Free-Standing Total Allowed:  Existing Signs mit is required for each signs abutting streets, alleys, eas | gn. Attach a sketch of ements, property lines, |  |