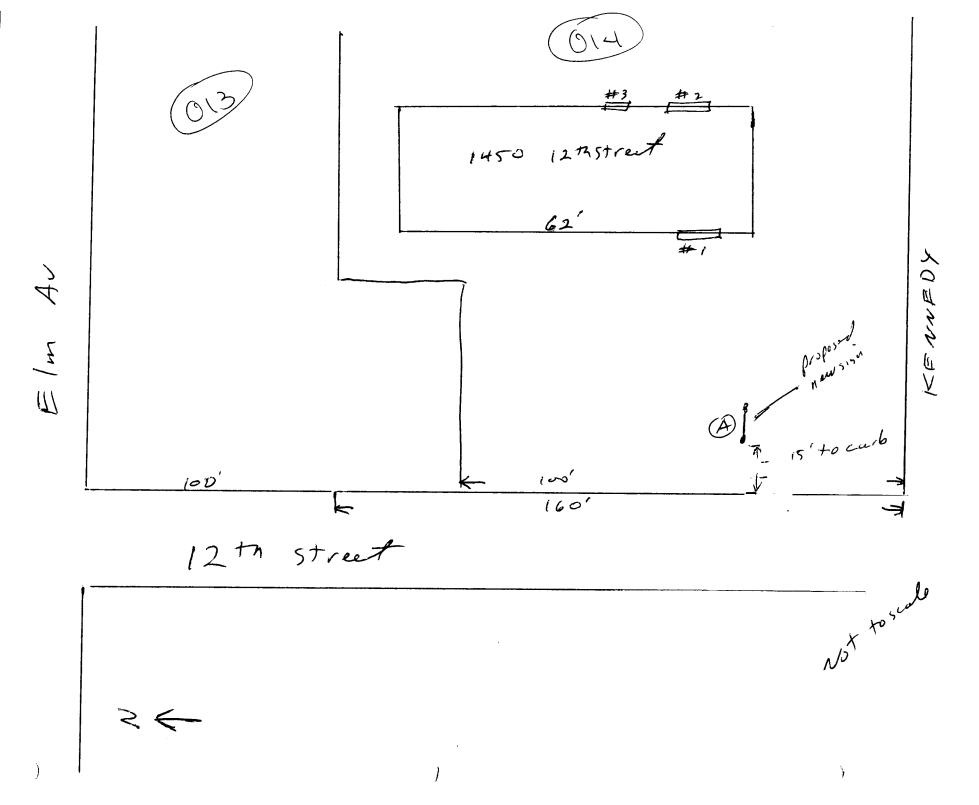

## SIGN PERMIT

Community Development Department 250 North 5th Street Grand Junction, CO 81501 (970) 244-1430

| Permit No. hore require      |
|------------------------------|
| Permit No. None              |
| Date Submitted $Q - VA - QQ$ |
| FEE \$                       |
| Tax Schedule 2945-123-15-014 |
| Zone Pb                      |
|                              |

| BUSINESS NA                                                                                                                                                                                                                                                                                                    | ME Success T   | raining                                                     | CONTRA       | CTOR                       | Thes       | ign S | oure | ٤       |  |
|----------------------------------------------------------------------------------------------------------------------------------------------------------------------------------------------------------------------------------------------------------------------------------------------------------------|----------------|-------------------------------------------------------------|--------------|----------------------------|------------|-------|------|---------|--|
| STREET ADDRESS 1450 N. 12 M Street LICENSE NO. 2990565                                                                                                                                                                                                                                                         |                |                                                             |              |                            |            |       |      |         |  |
| PROPERTY OWNER MUDA State Contract Collisht'L ADDRESS 737 Nr. 122 St.                                                                                                                                                                                                                                          |                |                                                             |              |                            |            |       |      |         |  |
| OWNER ADDRESS POLOX 9087, GJ Edutative TELEPHONE NO. 257-1000                                                                                                                                                                                                                                                  |                |                                                             |              |                            |            |       |      |         |  |
| sharry                                                                                                                                                                                                                                                                                                         |                |                                                             |              |                            |            |       |      |         |  |
| []1.                                                                                                                                                                                                                                                                                                           | FLUSH WALL     | 2 Square Feet per Linea                                     | r Foot of Bu | uilding Fac                | cade       |       |      |         |  |
| <u>Face Change O</u>                                                                                                                                                                                                                                                                                           | nly (2,3 & 4): |                                                             |              |                            |            |       |      |         |  |
| []2.                                                                                                                                                                                                                                                                                                           | ROOF           | 2 Square Feet per Linear Foot of Building Facade            |              |                            |            |       |      |         |  |
| k-1 3.                                                                                                                                                                                                                                                                                                         | FREE-STANDING  | 2 Traffic Lanes - 0.75 Square Feet x Street Frontage        |              |                            |            |       |      |         |  |
|                                                                                                                                                                                                                                                                                                                |                | 4 or more Traffic Lanes - 1.5 Square Feet x Street Frontage |              |                            |            |       |      |         |  |
| []4.                                                                                                                                                                                                                                                                                                           | PROJECTING     | 0.5 Square Feet per each Linear Foot of Building Facade     |              |                            |            |       |      |         |  |
| [] Existing Externally or Internally Illuminated - No Change in Electrical Service   Non-Illuminated     (1 - 4)   Area of Proposed SignO Square Feet     (1,2;4)   Building FacadeO2 Linear Feet     (1 - 4)   Street FrontageO Linear Feet     (2,3,4)   Height to Top of SignO Feet Clearance to Grade Feet |                |                                                             |              |                            |            |       |      |         |  |
| Existing Signage/Type:                                                                                                                                                                                                                                                                                         |                |                                                             |              | ● FOR OFFICE USE ONLY ●    |            |       |      |         |  |
| Flash Wall # i 18 Sq. Ft.   Flash Wall # z 18 Sq. Ft.                                                                                                                                                                                                                                                          |                |                                                             |              | Signage Allowed on Parcel: |            |       |      |         |  |
| Flughe                                                                                                                                                                                                                                                                                                         | all #2         | IK Sq                                                       | Ft.          | Building                   |            |       | 124  | Sq. Ft. |  |
| Flugh U                                                                                                                                                                                                                                                                                                        | vall # 3       | N/A Sq                                                      | . Ft.        | Free-Sta                   | nding      |       | 150  | Sq. Ft. |  |
| Tota                                                                                                                                                                                                                                                                                                           | l Existing:    | Sq                                                          | . Ft.        | Tota                       | l Allowed: |       | 150  | Sa. Ft. |  |
| COMMENTS:                                                                                                                                                                                                                                                                                                      |                |                                                             |              |                            |            |       |      |         |  |

NOTE: No sign may exceed 300 square feet. A separate sign permit is required for each sign. Attach a sketch of proposed and existing signage including types, dimensions, lettering, abutting streets, alleys, easements, property lines, and locations. Roof signs shall be manufactured such that no guy wires, braces or supports shall be visible.