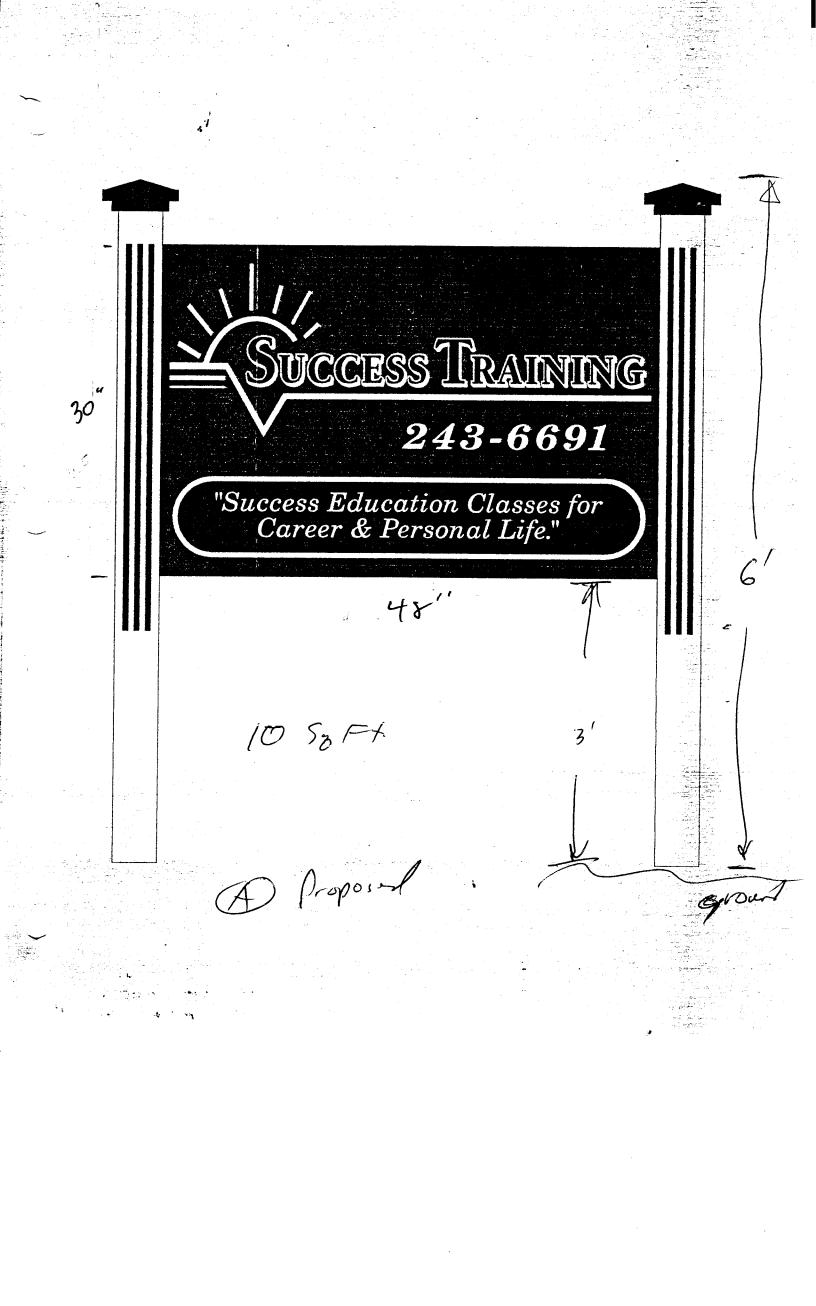

| BUSINESS NA                                                                                                                                                                                                                                                                                                    | ME Success T   | raining                                                     | CONTRA       | CTOR                       | Thes       | ign S | oure | ٤       |  |
|----------------------------------------------------------------------------------------------------------------------------------------------------------------------------------------------------------------------------------------------------------------------------------------------------------------|----------------|-------------------------------------------------------------|--------------|----------------------------|------------|-------|------|---------|--|
| STREET ADDRESS 1450 N. 12 M Street LICENSE NO. 2990565                                                                                                                                                                                                                                                         |                |                                                             |              |                            |            |       |      |         |  |
| PROPERTY OWNER MUDA State Contract Collisht'L ADDRESS 737 Nr. 122 St.                                                                                                                                                                                                                                          |                |                                                             |              |                            |            |       |      |         |  |
| OWNER ADDRESS POLOX 9087, GJ Edutative TELEPHONE NO. 257-1000                                                                                                                                                                                                                                                  |                |                                                             |              |                            |            |       |      |         |  |
| sharry                                                                                                                                                                                                                                                                                                         |                |                                                             |              |                            |            |       |      |         |  |
| []1.                                                                                                                                                                                                                                                                                                           | FLUSH WALL     | 2 Square Feet per Linea                                     | r Foot of Bu | uilding Fac                | cade       |       |      |         |  |
| <u>Face Change O</u>                                                                                                                                                                                                                                                                                           | nly (2,3 & 4): |                                                             |              |                            |            |       |      |         |  |
| []2.                                                                                                                                                                                                                                                                                                           | ROOF           | 2 Square Feet per Linear Foot of Building Facade            |              |                            |            |       |      |         |  |
| k-1 3.                                                                                                                                                                                                                                                                                                         | FREE-STANDING  | 2 Traffic Lanes - 0.75 Square Feet x Street Frontage        |              |                            |            |       |      |         |  |
|                                                                                                                                                                                                                                                                                                                |                | 4 or more Traffic Lanes - 1.5 Square Feet x Street Frontage |              |                            |            |       |      |         |  |
| []4.                                                                                                                                                                                                                                                                                                           | PROJECTING     | 0.5 Square Feet per each Linear Foot of Building Facade     |              |                            |            |       |      |         |  |
| [] Existing Externally or Internally Illuminated - No Change in Electrical Service   Non-Illuminated     (1 - 4)   Area of Proposed SignO Square Feet     (1,2;4)   Building FacadeO2 Linear Feet     (1 - 4)   Street FrontageO Linear Feet     (2,3,4)   Height to Top of SignO Feet Clearance to Grade Feet |                |                                                             |              |                            |            |       |      |         |  |
| Existing Signage/Type:                                                                                                                                                                                                                                                                                         |                |                                                             |              | ● FOR OFFICE USE ONLY ●    |            |       |      |         |  |
| Flash Wall # i 18 Sq. Ft.   Flash Wall # z 18 Sq. Ft.                                                                                                                                                                                                                                                          |                |                                                             |              | Signage Allowed on Parcel: |            |       |      |         |  |
| Flughe                                                                                                                                                                                                                                                                                                         | all #2         | IK Sq                                                       | Ft.          | Building                   |            |       | 124  | Sq. Ft. |  |
| Flugh U                                                                                                                                                                                                                                                                                                        | vall # 3       | N/A Sq                                                      | . Ft.        | Free-Sta                   | nding      |       | 150  | Sq. Ft. |  |
| Tota                                                                                                                                                                                                                                                                                                           | l Existing:    | Sq                                                          | . Ft.        | Tota                       | l Allowed: |       | 150  | Sa. Ft. |  |
| COMMENTS:                                                                                                                                                                                                                                                                                                      |                |                                                             |              |                            |            |       |      |         |  |

NOTE: No sign may exceed 300 square feet. A separate sign permit is required for each sign. Attach a sketch of proposed and existing signage including types, dimensions, lettering, abutting streets, alleys, easements, property lines, and locations. Roof signs shall be manufactured such that no guy wires, braces or supports shall be visible.