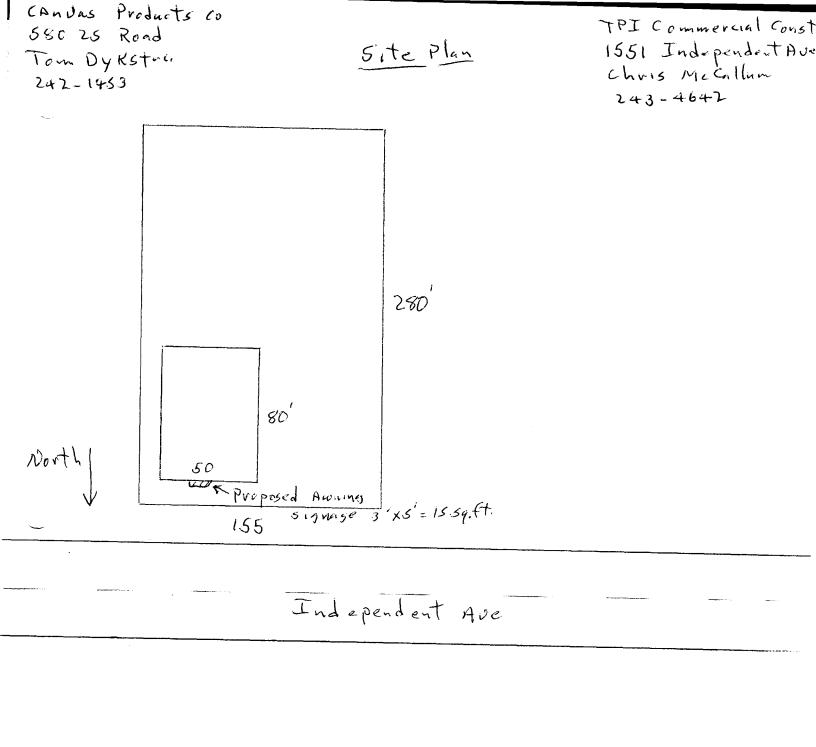

| 250 North 5th Street                                                                                                                                                                                       | FEE 🞗                            | FEE \$5.00  Tax Schedule 29 45 - 103 40 - 002                        |                          |  |
|------------------------------------------------------------------------------------------------------------------------------------------------------------------------------------------------------------|----------------------------------|----------------------------------------------------------------------|--------------------------|--|
| Grand Junction, CO 8150                                                                                                                                                                                    | •                                |                                                                      |                          |  |
| (970) 244-1430                                                                                                                                                                                             | Zone _                           | / <b>1</b>                                                           |                          |  |
|                                                                                                                                                                                                            |                                  |                                                                      |                          |  |
| BUSINESS NAME TPI Comme                                                                                                                                                                                    | vicial Const. CONT               |                                                                      |                          |  |
| STREET ADDRESS 1551 Indepe                                                                                                                                                                                 | nder Aux LICEN                   | NSENO. <u>2990 ILZ</u><br>RESS 580 25                                |                          |  |
| PROPERTY OWNER ME Callum OWNER ADDRESS 1551 Indepen                                                                                                                                                        |                                  | PHONE NO. 242-1                                                      |                          |  |
| OWNER ADDRESS TO THAT PEN                                                                                                                                                                                  | Mend Have TEEL                   | 1110NENO                                                             | 73                       |  |
| [ ] 2. ROOF 2 Squa<br>[ ] 3. FREE-STANDING 2 Traf<br>4 or m                                                                                                                                                |                                  | f Building Facade eet x Street Frontage quare Feet x Street Frontage |                          |  |
|                                                                                                                                                                                                            | quare Feet per each Linear       | Foot of Building Facade lot > 300 Square Feet or <                   | 15 Square Feet           |  |
| j 3. Off-remise see #3                                                                                                                                                                                     | spacing Requirements, N          | of > 500 Square reet of <                                            | 13 Square reet           |  |
| [ ] Externally Illuminated                                                                                                                                                                                 | [🔀 Internally Illumi             | nated                                                                | [ ] Non-Illuminated      |  |
| (1 - 5) Area of Proposed Sign 15 Squ<br>(1,2,4) Building Facade 50 Linear Fe<br>(1 - 4) Street Frontage 155 Linear Fee<br>(2 - 5) Height to Top of Sign Feet<br>(5) Distance from all Existing Off-Premise | et<br>et<br>: Clearance to Grade | Feet<br>Feet                                                         |                          |  |
| Existing Signage/Type:                                                                                                                                                                                     |                                  | ● FOR OFFICE USE ONLY ●                                              |                          |  |
| None                                                                                                                                                                                                       | Sq. Ft.                          | Signage Allowed on Parcel:                                           |                          |  |
|                                                                                                                                                                                                            | Sq. Ft.                          | Building                                                             | /00 Sq. Ft.              |  |
|                                                                                                                                                                                                            | Sq. Ft.                          | Free-Standing                                                        | 116.25Sq. Ft.            |  |
| Total Existing:                                                                                                                                                                                            | O Sq. Ft.                        | Total Allowed:                                                       | 116.25 Sq. Ft.           |  |
|                                                                                                                                                                                                            | <u> </u>                         |                                                                      |                          |  |
| COMMENTS:                                                                                                                                                                                                  |                                  |                                                                      |                          |  |
|                                                                                                                                                                                                            |                                  |                                                                      |                          |  |
| NOTE: No sign may exceed 300 square fee proposed and existing signage including types and locations. A SEPARATE PERMIT FRO                                                                                 | s, dimensions, lettering,        | abutting streets, alleys, ea                                         | sements, property lines, |  |