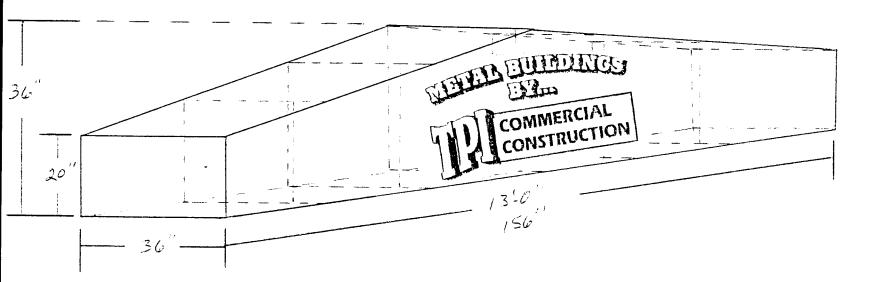

| 250 North 5th Street                                                                                                                                                                                       | FEE 🞗                            | FEE \$5.00  Tax Schedule 29 45 - 103 40 - 002                        |                          |  |
|------------------------------------------------------------------------------------------------------------------------------------------------------------------------------------------------------------|----------------------------------|----------------------------------------------------------------------|--------------------------|--|
| Grand Junction, CO 8150                                                                                                                                                                                    | •                                |                                                                      |                          |  |
| (970) 244-1430                                                                                                                                                                                             | Zone _                           | / <b>1</b>                                                           |                          |  |
|                                                                                                                                                                                                            |                                  |                                                                      |                          |  |
| BUSINESS NAME TPI Comme                                                                                                                                                                                    | vicial Const. CONT               |                                                                      |                          |  |
| STREET ADDRESS 1551 Indepe                                                                                                                                                                                 | nder Aux LICEN                   | NSENO. <u>2990 ILZ</u><br>RESS 580 25                                |                          |  |
| PROPERTY OWNER ME Callum OWNER ADDRESS 1551 Indepen                                                                                                                                                        |                                  | PHONE NO. 242-1                                                      |                          |  |
| OWNER ADDRESS TO THAT PEN                                                                                                                                                                                  | Mend Have TEEL                   | 1110NENO                                                             | 73                       |  |
| [ ] 2. ROOF 2 Squa<br>[ ] 3. FREE-STANDING 2 Traf<br>4 or m                                                                                                                                                |                                  | f Building Facade eet x Street Frontage quare Feet x Street Frontage |                          |  |
|                                                                                                                                                                                                            | quare Feet per each Linear       | Foot of Building Facade lot > 300 Square Feet or <                   | 15 Square Feet           |  |
| j 3. Off-remise see #3                                                                                                                                                                                     | spacing Requirements, N          | of > 500 Square reet of <                                            | 13 Square reet           |  |
| [ ] Externally Illuminated                                                                                                                                                                                 | [🔀 Internally Illumi             | nated                                                                | [ ] Non-Illuminated      |  |
| (1 - 5) Area of Proposed Sign 15 Squ<br>(1,2,4) Building Facade 50 Linear Fe<br>(1 - 4) Street Frontage 155 Linear Fee<br>(2 - 5) Height to Top of Sign Feet<br>(5) Distance from all Existing Off-Premise | et<br>et<br>: Clearance to Grade | Feet<br>Feet                                                         |                          |  |
| Existing Signage/Type:                                                                                                                                                                                     |                                  | ● FOR OFFICE USE ONLY ●                                              |                          |  |
| None                                                                                                                                                                                                       | Sq. Ft.                          | Signage Allowed on Parcel:                                           |                          |  |
|                                                                                                                                                                                                            | Sq. Ft.                          | Building                                                             | /00 Sq. Ft.              |  |
|                                                                                                                                                                                                            | Sq. Ft.                          | Free-Standing                                                        | 116.25Sq. Ft.            |  |
| Total Existing:                                                                                                                                                                                            | O Sq. Ft.                        | Total Allowed:                                                       | 116.25 Sq. Ft.           |  |
|                                                                                                                                                                                                            | <u> </u>                         |                                                                      |                          |  |
| COMMENTS:                                                                                                                                                                                                  |                                  |                                                                      |                          |  |
|                                                                                                                                                                                                            |                                  |                                                                      |                          |  |
| NOTE: No sign may exceed 300 square fee proposed and existing signage including types and locations. A SEPARATE PERMIT FRO                                                                                 | s, dimensions, lettering,        | abutting streets, alleys, ea                                         | sements, property lines, |  |