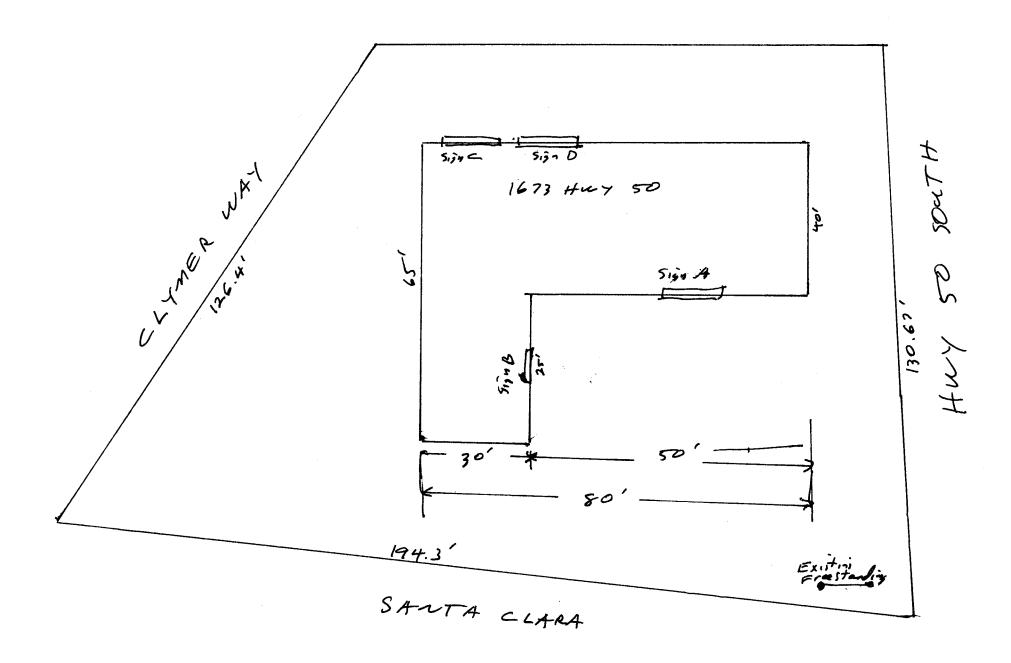

| BUSINE:                                         | 250 North 5th Str<br>Grand Junction,<br>(970) 244-1430<br>SS NAME <b>This A/-</b> T | CO 81501                                  | Zone                                                    | dule 2945-2<br>C1<br>ACTOR The Sig |               |         |
|-------------------------------------------------|-------------------------------------------------------------------------------------|-------------------------------------------|---------------------------------------------------------|------------------------------------|---------------|---------|
| STREET                                          | ADDRESS 1673 Huy                                                                    | 50 Unit B+C                               | LICENS                                                  | ENO. 299                           | 0565          |         |
| PROPER                                          | TY OWNER <u>Candi</u>                                                               | Clark                                     |                                                         | SS 737 1                           |               |         |
| OWNER                                           | ADDRESS 1673 Huy                                                                    | 50 , Un. 7 A                              | TELEPI                                                  | HONE NO. 25                        | )-1000        |         |
| [ ] 2.<br>[ ] 3.                                | FLUSH WALL ROOF FREE-STANDING PROJECTING OFF-PREMISE                                | 0.5 Square Feet per ea                    | ear Foot of I<br>Square Fee<br>es - 1.5 Squach Linear F | Building Facade                    | _             |         |
| []                                              | Externally Illuminated                                                              | [X Interna                                | ılly Illumina                                           | nted                               | [ ] Non-Illum | inated  |
| (1 - 5)<br>(1,2,4)<br>(1 - 4)<br>(2 - 5)<br>(5) | Area of Proposed Sign  Building Facade  Street Frontage                             | Linear Feet Linear Feet Feet Clearance to |                                                         | Feet SM-                           | مرمن مرم      | ZA      |
| Existing                                        | g Signage/Type:                                                                     |                                           |                                                         |                                    | FICE USE ONLY | •       |
| m                                               | astaslai                                                                            | AND                                       | Sq. Ft.                                                 | Signage Allowed or                 | n Parcel:     |         |
|                                                 |                                                                                     |                                           | Sq. Ft.                                                 | Building                           | 160           | Sq. Ft. |
|                                                 |                                                                                     |                                           | Sq. Ft.                                                 | Free-Standing                      | 145.5         | Sq. Ft. |
|                                                 | Total Existing:                                                                     | Wa                                        | Sq. Ft.                                                 | Total Allowed:                     | 160           | Sa. Ft. |
| COMM                                            | ENTS: <u>Santa Cla</u><br>14WY SD FR                                                |                                           | rontag                                                  | e (FREST)                          | majine sic    | ,2      |

| (970) 244-14                                                                                                                      | 430                                                   | Σί                                       | one <u>C</u>                                                 |                                           |  |
|-----------------------------------------------------------------------------------------------------------------------------------|-------------------------------------------------------|------------------------------------------|--------------------------------------------------------------|-------------------------------------------|--|
|                                                                                                                                   |                                                       |                                          |                                                              |                                           |  |
| USINESS NAME Sunbunt Gr                                                                                                           | appear + Printing                                     | CONTRACT                                 | OR TZI Sign                                                  | Source, Inc                               |  |
| REET ADDRESS 1673 Huy 50                                                                                                          |                                                       | LICENSE NO. 2990575  ADDRESS 737 N (177) |                                                              |                                           |  |
| ROPERTY OWNER Candi                                                                                                               |                                                       | ADDRESS_                                 | 131 N                                                        | -120 T                                    |  |
| WNER ADDRESS 1673 Hwy                                                                                                             | _50                                                   | TELEPHON                                 | ENO. 257                                                     | -1000                                     |  |
| 1. FLUSH WALL                                                                                                                     | 2 Square Feet per Linear                              | Foot of Build                            | ing Facade                                                   |                                           |  |
| <u>ce Change Only (2,3 &amp; 4)</u> :                                                                                             |                                                       |                                          |                                                              |                                           |  |
| [ ] 2. ROOF                                                                                                                       | 2 Square Feet per Linear                              | near Foot of Building Facade             |                                                              |                                           |  |
| [ ] 3. FREE-STANDING                                                                                                              | 2 Traffic Lanes - 0.75 Sq                             | •                                        | ·                                                            |                                           |  |
|                                                                                                                                   | 4 or more Traffic Lanes -                             |                                          |                                                              |                                           |  |
| [ ] 4. PROJECTING                                                                                                                 | 0.5 Square Feet per each                              | Linear Foot o                            | of Building Facade                                           |                                           |  |
| ] Existing Externally or Internally Ill                                                                                           | luminated - No Change in I                            | Electrical Serv                          | vice                                                         | Non-Illuminated                           |  |
|                                                                                                                                   | ,                                                     |                                          |                                                              |                                           |  |
| - 4) Area of Proposed Sign                                                                                                        |                                                       |                                          |                                                              | ^ _ )                                     |  |
| ,2,4) Building Facade 65 I                                                                                                        |                                                       |                                          |                                                              |                                           |  |
| -4) Street Frontage Massic L                                                                                                      | inear Feet 194.3                                      |                                          | - ~ ~                                                        |                                           |  |
| ,3,4) Height to Top of Sign                                                                                                       | Feet Clearance to Gra                                 | nde                                      | Feet SANTA                                                   | I CLARA ALLO                              |  |
| Existing Signage/Type:                                                                                                            |                                                       |                                          | ● FOR OFFICE USE ONLY ●                                      |                                           |  |
| Free Harring &                                                                                                                    | Mar Sq.                                               | Ft. S                                    | ignage Allowed on Pa                                         | rcel:                                     |  |
| A-THS THAT GIFTS                                                                                                                  | 16 Sq.                                                | Ft. B                                    | uilding                                                      | 160 Sq. Ft.                               |  |
|                                                                                                                                   | Sq.                                                   | Ft. F                                    | ree-Standing                                                 | 145.5 Sq. Ft.                             |  |
| Total Existing:                                                                                                                   | 16 M Ba Sq.                                           | Ft.                                      | Total Allowed:                                               | 160 Sq. Ft.                               |  |
| OMMENTS: Translation                                                                                                              | elles san E                                           |                                          | transfer wo                                                  | ž                                         |  |
| OMMENTS. VIVIANUEZ CAR                                                                                                            | aburanou v                                            |                                          | equery w                                                     | - Jan                                     |  |
|                                                                                                                                   |                                                       |                                          |                                                              |                                           |  |
|                                                                                                                                   |                                                       |                                          |                                                              |                                           |  |
| OTF: No sign may exceed 300 s                                                                                                     | quare feet A senarate si                              | ion nermit is                            | required for each                                            | sion Attach a sketch of                   |  |
|                                                                                                                                   |                                                       |                                          |                                                              |                                           |  |
| oposed and existing signage includ                                                                                                | ing types, dimensions, let                            | tering, abutti                           | ng streets, alleys, e                                        | asements, property lines                  |  |
| coposed and existing signage includ                                                                                               | ing types, dimensions, let                            | tering, abutti                           | ng streets, alleys, e                                        | asements, property lines                  |  |
| roposed and existing signage includ                                                                                               | ing types, dimensions, let anufactured such that no g | tering, abutti<br>guy wires, br          | ng streets, alleys, e aces or supports sha                   | asements, property lines. all be visible. |  |
| roposed and existing signage includ                                                                                               | ing types, dimensions, let anufactured such that no g | tering, abutti<br>guy wires, br          | ng streets, alleys, e                                        | asements, property lines all be visible.  |  |
| roposed and existing signage include and locations. Roof signs shall be much policies as Signature  White: Community Development) | ing types, dimensions, let anufactured such that no g | tering, abutti<br>guy wires, br<br>2     | ng streets, alleys, e aces or supports sha velopment Approva | asements, property lines, all be visible. |  |

| 250 North 5th Street Grand Junction, CO 8 (970) 244-1430                                                                              | FEE \$ Tax So Zone _                                                                                                                                                                               | FEE\$                                                                                               |                                         |                    |  |
|---------------------------------------------------------------------------------------------------------------------------------------|----------------------------------------------------------------------------------------------------------------------------------------------------------------------------------------------------|-----------------------------------------------------------------------------------------------------|-----------------------------------------|--------------------|--|
| BUSINESS NAME Sun hurst Gr<br>STREET ADDRESS 1673 Hwy 50<br>PROPERTY OWNER can; clar<br>OWNER ADDRESS 1673 Hvy 50                     | cylic, Arinting CON  2, Un. 74 LICE  ADD  Un. 7A TELI                                                                                                                                              | TRACTOR 729 ENSE NO. 29 PRESS 73 EPHONE NO.                                                         |                                         |                    |  |
| [ ] 2. ROOF 2<br>[ ] 3. FREE-STANDING 2<br>[ ] 4. PROJECTING 0                                                                        | Square Feet per Linear Foot of<br>Square Feet per Linear Foot of<br>Traffic Lanes - 0.75 Square F<br>or more Traffic Lanes - 1.5 S<br>.5 Square Feet per each Linea<br>ee #3 Spacing Requirements; | of Building Facade Feet x Street Frontag Square Feet x Street r Foot of Building F Not > 300 Square | Frontage<br>Facade<br>Feet or < 15 Squa |                    |  |
| (1-5) Area of Proposed Sign                                                                                                           | ar Feet<br>r Feet<br>Feet Clearance to Grade                                                                                                                                                       | Feet                                                                                                | B<br>Itury 50                           | n-Illuminated      |  |
| Existing Signage/Type:                                                                                                                |                                                                                                                                                                                                    | ● F0                                                                                                | OR OFFICE USE                           | ONLY ●             |  |
| Free Standing                                                                                                                         | 40 Sq. Ft.                                                                                                                                                                                         | Signage Allo                                                                                        | owed on Parcel:                         |                    |  |
| , ·                                                                                                                                   | Sq. Ft.                                                                                                                                                                                            | Building                                                                                            | 13                                      | Sq. Ft.            |  |
|                                                                                                                                       | Sq. Ft.                                                                                                                                                                                            | Free-Standin                                                                                        | ıg 19                                   | Sq. Ft.            |  |
| Total Existing:                                                                                                                       | 40 Sq. Ft.                                                                                                                                                                                         | Total All                                                                                           | lowed:                                  | Sq. Ft.            |  |
| NOTE: No sign may exceed 300 square proposed and existing signage including t and locations. A SEPARATE PERMIT  Applicant's Signature | types, dimensions, lettering FROM THE BUILDING                                                                                                                                                     | , abutting streets,                                                                                 | alleys, easements IS REQUIRED           | s, property lines, |  |
| (White: Community Development) (Can                                                                                                   | nary: Applicant) (Pink:                                                                                                                                                                            | : Building Dept)                                                                                    | (Goldenrod: C                           | Code Enforcement)  |  |

| (270) 211 2100                                                                                                                 |                   |                              |                                                                |                                           |    |
|--------------------------------------------------------------------------------------------------------------------------------|-------------------|------------------------------|----------------------------------------------------------------|-------------------------------------------|----|
| BUSINESS NAME This -N-That<br>STREET ADDRESS 1673 HWY S                                                                        | ,0                | CON<br>LICE                  | TRACTOR 72 Sign                                                | Source, Frc.                              |    |
| PROPERTY OWNER <u>Candi</u> Clar<br>OWNER ADDRESS <u>1673</u> Hwy 5                                                            |                   | ADD<br>TEL                   | NSE NO. <u>2990175</u> RESS <u>737 N</u> EPHONE NO. <u>257</u> | 1279                                      |    |
|                                                                                                                                |                   |                              | of Building Facade                                             |                                           |    |
| Face Change Only (2,3 & 4):                                                                                                    | square Peet per 1 | Linear 1 oot                 | of Building Facade                                             |                                           |    |
|                                                                                                                                | guara Fast per I  | linear Foot                  | of Building Facade                                             |                                           |    |
|                                                                                                                                | -                 |                              | Feet x Street Frontage                                         |                                           |    |
|                                                                                                                                |                   | _                            | Square Feet x Street Frontage                                  |                                           |    |
|                                                                                                                                |                   |                              | r Foot of Building Facade                                      |                                           |    |
| []4. IRobbeth to                                                                                                               | square receipe.   |                              | Tool of Bunding Ludde                                          |                                           |    |
| [ ] Existing Externally or Internally Illumina                                                                                 | ated - No Chang   | ge in Electri                | cal Service [ ]                                                | Non-Illuminated                           |    |
| (1 - 4) Area of Proposed Sign 6 (1,2,4) Building Facade 65 Linear (1 - 4) Street Frontage 12,3,4) Height to Top of Sign 1      | Feet 194,3        | to Grade                     | Feet SANA                                                      | CLARA ALLOWA                              | VŒ |
| Existing Signage/Type:                                                                                                         |                   |                              | ● FOR OFFIC                                                    | E USE ONLY ●                              |    |
| marsakis                                                                                                                       | MA                | Sq. Ft.                      | Signage Allowed on Pa                                          | rcel:                                     |    |
| Proposed C. COYNES PRINTIN                                                                                                     | ub 16             | Sq. Ft.                      | Building                                                       | 160 Sq. Ft.                               |    |
| A-THS OTHER GITTS                                                                                                              | 16                | Sq. Ft.                      | Free-Standing                                                  | 145,5 Sq. Ft.                             |    |
| Total Existing:                                                                                                                | 32                | Sq. Ft.                      | Total Allowed:                                                 | 160 Sq. Ft.                               |    |
| NOTE: No sign may exceed 300 square proposed and existing signage including ty and locations. Roof signs shall be manufacture. | pes, dimension    | ns, lettering<br>at no guy w | , abutting streets, alleys, ea                                 | asements, property lines, all be visible. |    |
| (White: Community Development)                                                                                                 | (Canar            | y: Applica                   | nt) (Pi                                                        | nk: Code Enforcement)                     |    |