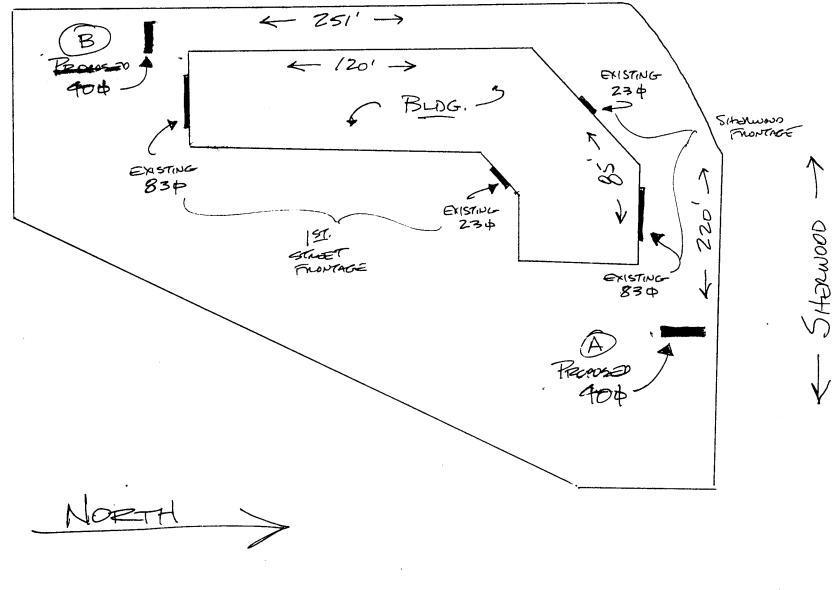

|                                                                                                                        | SIGN CLE                                                                                                                                               | ARANCE                                                                                                                                                                                                                                     | ANCE                                                                                            |                                      |          |                     |      |  |
|------------------------------------------------------------------------------------------------------------------------|--------------------------------------------------------------------------------------------------------------------------------------------------------|--------------------------------------------------------------------------------------------------------------------------------------------------------------------------------------------------------------------------------------------|-------------------------------------------------------------------------------------------------|--------------------------------------|----------|---------------------|------|--|
|                                                                                                                        | Community Develop<br>250 North 5th Street<br>Grand Junction, CO<br>(970) 244-1430                                                                      |                                                                                                                                                                                                                                            | FEE \$ <u>5</u>                                                                                 | itted 1111<br>00<br>11e 2945-        | e        | 4-001               |      |  |
| BUSINESS NAME Sherwood PLAZA<br>STREET ADDRESS 1114 N. 155 Stued<br>PROPERTY OWNER Hill + Holmes<br>OWNER ADDRESS Same |                                                                                                                                                        |                                                                                                                                                                                                                                            | CONTRACTOR Bud's Signs<br>LICENSE NO. 2990100<br>ADDRESS 1055 UTE Aue<br>TELEPHONE NO. 245-9300 |                                      |          |                     |      |  |
| [] 2. R(<br>                                                                                                           | LUSH WALL<br>DOF<br>REE-STANDING<br>ROJECTING<br>FF-PREMISE                                                                                            | F2 Square Feet per Linear Foot of Building Facade-STANDING2 Traffic Lanes - 0.75 Square Feet x Street Frontage<br>4 or more Traffic Lanes - 1.5 Square Feet x Street FrontageECTING0.5 Square Feet per each Linear Foot of Building Facade |                                                                                                 |                                      |          |                     |      |  |
| [ ] Ex                                                                                                                 | [ ] Externally Illuminated                                                                                                                             |                                                                                                                                                                                                                                            | ernally Illuminated                                                                             |                                      |          | [ ] Non-Illuminated |      |  |
|                                                                                                                        |                                                                                                                                                        |                                                                                                                                                                                                                                            |                                                                                                 |                                      |          |                     |      |  |
| (1,2;4) Bu<br>(1 - 4) Str<br>(2 - 5) He                                                                                | rea of Proposed Sign $40$<br>uilding Facade $120$ Liver<br>reet Frontage $251$ Liner<br>reight to Top of Sign $116$<br>istance from all Existing Off-F | near Feet (N. 157<br>hear Feet<br><u>Feet</u> Clearance to                                                                                                                                                                                 | Grade <u>3'</u> 6'                                                                              | Feet                                 | st s     | TMUO                | NANC |  |
| (1,2;4) Bu<br>(1 - 4) Str<br>(2 - 5) He                                                                                | uilding Facade 120 Lin   reet Frontage 251 Lin   eight to Top of Sign 116   stance from all Existing Off-F                                             | near Feet (N. 157<br>hear Feet<br><u>Feet</u> Clearance to                                                                                                                                                                                 | Grade <u>3'</u> 6'                                                                              | Feet                                 |          | T MUG               |      |  |
| (1,2,4) Bu<br>(1 - 4) Str<br>(2 - 5) He<br>(5) Di<br>Existing Sig                                                      | ilding Facade <u>120</u> Lin<br>reet Frontage <u>251</u> Lin<br>eight to Top of Sign <u>11'6</u><br>stance from all Existing Off-F<br>gnage/Type:      | ncar Feet (N. 157<br>hear Feet<br><u>'</u> Feet Clearance to<br>Premise Signs within 60                                                                                                                                                    | Grade <u>3</u> 6                                                                                | Feet                                 | R OFFICE | USE ONLY            |      |  |
| (1,2,4) Bu<br>(1 - 4) Str<br>(2 - 5) He<br>(5) Di<br>Existing Sig                                                      | uilding Facade 120 Lin   reet Frontage 251 Lin   eight to Top of Sign 116   stance from all Existing Off-F                                             | near Feet (N. 157<br>hear Feet<br><u>Feet</u> Clearance to                                                                                                                                                                                 | Grade <u>3</u> 6                                                                                | Feet                                 | R OFFICE | USE ONLY            |      |  |
| (1,2,4) Bu<br>(1 - 4) Str<br>(2 - 5) He<br>(5) Di<br>Existing Sig                                                      | ilding Facade <u>120</u> Lin<br>reet Frontage <u>251</u> Lin<br>eight to Top of Sign <u>11'6</u><br>stance from all Existing Off-F<br>gnage/Type:      | ncar Feet (N. 157<br>hear Feet<br><u>'</u> Feet Clearance to<br>Premise Signs within 60                                                                                                                                                    | Grade <u>3</u> (6<br>00 Feet<br>6 Sq. Ft.                                                       | Feet<br><b>•</b> FO<br>Signage Allow | R OFFICE | USE ONLY            | •    |  |

COMMENTS:

NOTE: No sign may exceed 300 square feet. A separate sign clearance is required for each sign. Attach a sketch of proposed and existing signage including types, dimensions, lettering, abutting streets, alleys, easements, property lines, and locations. A SEPARATE PERMIT FROM THE BUILDING DEPARTMENT IS REQUIRED.