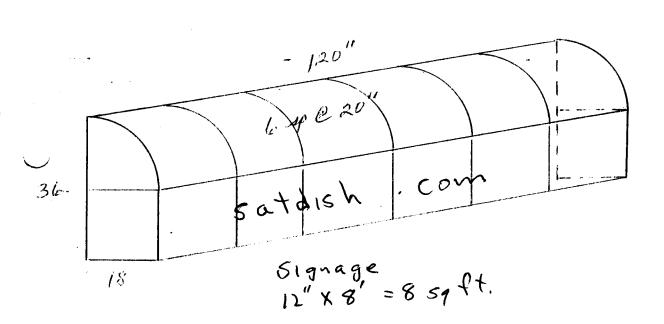

|                                                                                                                                                                |                                                                                                                                                                                                                                                                                                                                      |                                                                                              | Clearance                                                                   |                                                |                                           |             |
|----------------------------------------------------------------------------------------------------------------------------------------------------------------|--------------------------------------------------------------------------------------------------------------------------------------------------------------------------------------------------------------------------------------------------------------------------------------------------------------------------------------|----------------------------------------------------------------------------------------------|-----------------------------------------------------------------------------|------------------------------------------------|-------------------------------------------|-------------|
|                                                                                                                                                                | Community Develop<br>250 North 5th Street                                                                                                                                                                                                                                                                                            | -                                                                                            | Date Sub                                                                    | # 175                                          | <u></u>                                   |             |
|                                                                                                                                                                | Grand Junction, CO                                                                                                                                                                                                                                                                                                                   |                                                                                              | Tax Sche                                                                    | edule 2945 - 141                               | - AL - AN 7                               |             |
|                                                                                                                                                                | (970) 244-1430                                                                                                                                                                                                                                                                                                                       | 01301                                                                                        | Zone _                                                                      |                                                | 06-00                                     |             |
|                                                                                                                                                                |                                                                                                                                                                                                                                                                                                                                      |                                                                                              |                                                                             |                                                |                                           |             |
| ICINIECO NIAME                                                                                                                                                 | Satdish                                                                                                                                                                                                                                                                                                                              | 1                                                                                            | CONTR                                                                       | ACTOR CANUAS                                   | P. 1 +                                    | -           |
| REET ADDRES                                                                                                                                                    | · · · ·                                                                                                                                                                                                                                                                                                                              | North Ave                                                                                    |                                                                             | ENO. 299016                                    | 2                                         | 5           |
| PROPERTY OWNER John Beilio Address 580 25 Road                                                                                                                 |                                                                                                                                                                                                                                                                                                                                      |                                                                                              |                                                                             |                                                |                                           |             |
| VNER ADDRES                                                                                                                                                    |                                                                                                                                                                                                                                                                                                                                      | 5.17 (0 811                                                                                  | تركي<br>TELEPI                                                              | HONE NO. 242                                   | -1453                                     |             |
|                                                                                                                                                                |                                                                                                                                                                                                                                                                                                                                      | 2.6                                                                                          | There Terry of 1                                                            | Duilding Doorde                                |                                           |             |
| <ul> <li>1. FLUSH WALL (Awwwwb)</li> <li>2 Square Feet per Linear Foot of Building Facade</li> <li>2 Square Feet per Linear Foot of Building Facade</li> </ul> |                                                                                                                                                                                                                                                                                                                                      |                                                                                              |                                                                             |                                                |                                           |             |
|                                                                                                                                                                | 1 ··· · · · · · · · · · · · · · · · · ·                                                                                                                                                                                                                                                                                              |                                                                                              |                                                                             |                                                |                                           |             |
|                                                                                                                                                                | <ul> <li>4 or more Traffic Lanes - 1.5 Square Feet x Street Frontage</li> <li>9.5 Square Feet per each Linear Foot of Building Facade</li> </ul>                                                                                                                                                                                     |                                                                                              |                                                                             |                                                |                                           |             |
| 4. PROJEC<br>  5. OFF-PR                                                                                                                                       |                                                                                                                                                                                                                                                                                                                                      |                                                                                              |                                                                             | •                                              |                                           |             |
|                                                                                                                                                                | LINISE                                                                                                                                                                                                                                                                                                                               | - See #3 Spacing Re                                                                          | equirements: Not                                                            | t > 300 Square Feet or <                       | < 15 Square Feet                          |             |
|                                                                                                                                                                |                                                                                                                                                                                                                                                                                                                                      |                                                                                              | -                                                                           | t > 300 Square Feet or $<$                     |                                           |             |
| -                                                                                                                                                              | LMISE<br>ly Illuminated                                                                                                                                                                                                                                                                                                              |                                                                                              | equirements; No<br>ernally Illumina                                         | -                                              | 15 Square Feet           Image: Non-Illum |             |
| [] External                                                                                                                                                    | y Illuminated                                                                                                                                                                                                                                                                                                                        | [] Int                                                                                       | -                                                                           | -                                              |                                           |             |
| [] External                                                                                                                                                    | y Illuminated<br>Proposed Sign <b>8</b>                                                                                                                                                                                                                                                                                              | [ ] Into                                                                                     | -                                                                           | -                                              |                                           |             |
| [ ] External<br>- 5) Area of I<br>2,4) Building                                                                                                                | l <b>y Illuminated</b><br>Proposed Sign <b>8</b><br>Facade <b>83 18</b> Li                                                                                                                                                                                                                                                           | [ ] Into<br>Square Feet<br>near Feet                                                         | -                                                                           | -                                              |                                           |             |
| [ ] External<br>- 5) Area of I<br>2,4) Building<br>- 4) Street Fr                                                                                              | Proposed Sign 8<br>Facade 83 19 Li<br>ontage 50 Lin                                                                                                                                                                                                                                                                                  | [ ] Into<br>Square Feet<br>near Feet<br>near Feet                                            | ernally Illumina                                                            | -                                              |                                           |             |
| [ ] External<br>- 5) Area of I<br>2,4) Building<br>- 4) Street Fr<br>- 5) Height to                                                                            | Proposed Sign 8<br>Facade 83 19 Li<br>ontage 50 Lin                                                                                                                                                                                                                                                                                  | [] Into<br>Square Feet<br>near Feet<br>near Feet<br>Feet Clearance                           | ernally Illumina                                                            | ated                                           |                                           |             |
| [ ] External<br>- 5) Area of I<br>2,4) Building<br>- 4) Street Fr<br>- 5) Height to<br>Distance                                                                | Proposed Sign 8<br>Facade 83 18 Li<br>ontage 50 Lin<br>Top of Sign<br>from all Existing Off-                                                                                                                                                                                                                                         | [] Into<br>Square Feet<br>near Feet<br>near Feet<br>Feet Clearance                           | ernally Illumina                                                            | ated<br>Feet<br>Feet                           |                                           | inated      |
| [] Externall<br>- 5) Area of I<br>2,4) Building<br>- 4) Street Fr<br>- 5) Height to<br>Distance<br>xisting Signage/T                                           | Proposed Sign 8<br>Facade 93 19 Li<br>ontage 50 Lin<br>Top of Sign<br>from all Existing Off                                                                                                                                                                                                                                          | [] Into<br>Square Feet<br>near Feet<br>near Feet<br>Feet Clearance                           | ernally Illumina                                                            | ated<br>Feet<br>Feet                           | Non-Illum                                 | inated      |
| [] Externall<br>- 5) Area of I<br>2,4) Building<br>- 4) Street Fr<br>- 5) Height to<br>Distance<br>Existing Signage/T                                          | Proposed Sign 8<br>Facade 93 19 Li<br>ontage 50 Lin<br>Top of Sign<br>from all Existing Off                                                                                                                                                                                                                                          | [] Into<br>Square Feet<br>near Feet<br>near Feet<br>Feet Clearance                           | ernally Illumina<br>e to Grade<br>n 600 Feet                                | Ated<br>Feet<br>Feet<br>Feet                   | Non-Illum                                 | inated      |
| [] External<br>- 5) Area of I<br>2,4) Building<br>- 4) Street Fr<br>- 5) Height to<br>Distance<br>xisting Signage/7<br>Mindow []20<br>Fluck Wall               | y Illuminated   Proposed Sign   Facade   \$3<                                                                                                                                                                                                                                                                                        | [] Into<br>                                                                                  | ernally Illumina<br>to Grade<br>n 600 Feet<br>Sq. Ft.                       | Feet<br>Feet<br>Feet<br>Signage Allowed on     | ICE USE ONLY Parcel:                      | inated<br>• |
| [] External<br>- 5) Area of I<br>2,4) Building<br>- 4) Street Fr<br>- 5) Height to<br>Distance<br>xisting Signage/7<br>Mindow []20<br>Fluck Wall               | by Illuminated         Proposed Sign       8         Facade       8       18         Facade       8       18       Line         ontage       50       Line       50       Line         o Top of Sign       50       Line       50       Line         from all Existing Off-I       Type: $-2 - 6005$ $-2 - 5005$ $-2 - 510 \times 5$ | [] Into<br>Square Feet<br>near Feet<br>Feet Clearance<br>Premise Signs within<br>56 ML Signs | ernally Illumina<br>to Grade<br>n 600 Feet<br>Sq. Ft.<br>Sq. Ft.<br>Sq. Ft. | Feet<br>Feet<br>Signage Allowed on<br>Building | ICE USE ONLY<br>Parcel:                   | Sq.         |