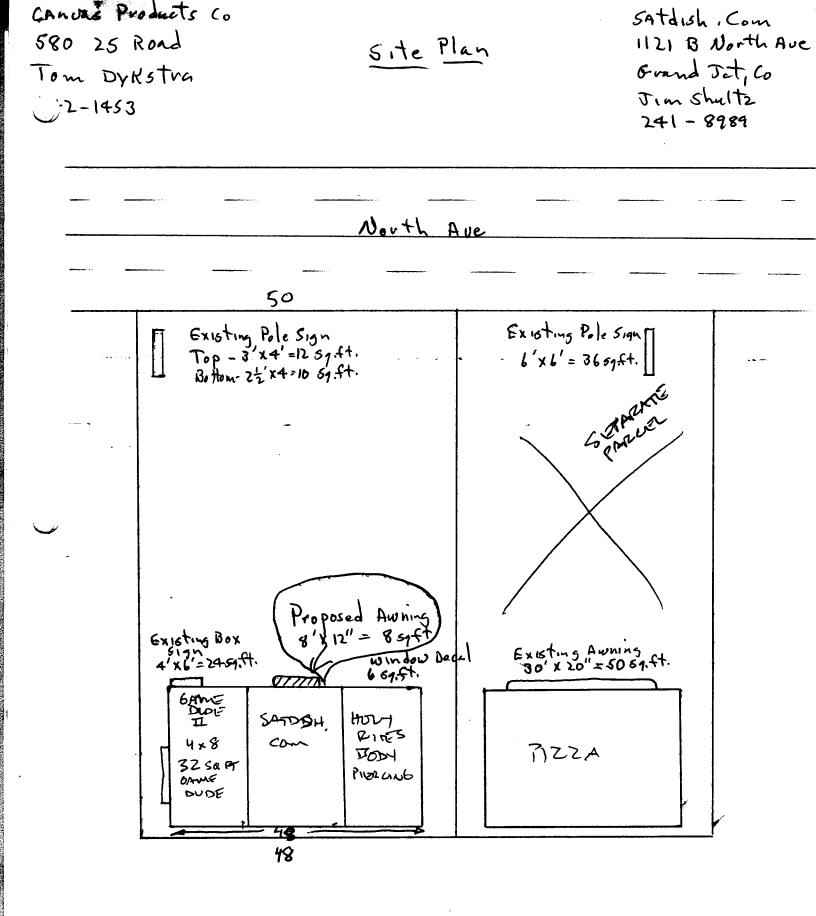

|                                                                                                                                                                |                                                                                                                                                                                                                                                                                                                                      |                                                                                              | Clearance                                                                   |                                                |                                           |             |
|----------------------------------------------------------------------------------------------------------------------------------------------------------------|--------------------------------------------------------------------------------------------------------------------------------------------------------------------------------------------------------------------------------------------------------------------------------------------------------------------------------------|----------------------------------------------------------------------------------------------|-----------------------------------------------------------------------------|------------------------------------------------|-------------------------------------------|-------------|
|                                                                                                                                                                | Community Develop<br>250 North 5th Street                                                                                                                                                                                                                                                                                            | -                                                                                            | Date Sub                                                                    | # 175                                          | <u></u>                                   |             |
|                                                                                                                                                                | Grand Junction, CO                                                                                                                                                                                                                                                                                                                   |                                                                                              | Tax Sche                                                                    | edule 2945 - 141                               | - AL - AN 7                               |             |
|                                                                                                                                                                | (970) 244-1430                                                                                                                                                                                                                                                                                                                       | 01301                                                                                        | Zone _                                                                      |                                                | 06-00                                     |             |
|                                                                                                                                                                |                                                                                                                                                                                                                                                                                                                                      |                                                                                              |                                                                             |                                                |                                           |             |
| ICINIECO NIAME                                                                                                                                                 | Satdish                                                                                                                                                                                                                                                                                                                              | 1                                                                                            | CONTR                                                                       | ACTOR CANUAS                                   | P. 1 +                                    | -           |
| REET ADDRES                                                                                                                                                    | · · · ·                                                                                                                                                                                                                                                                                                                              | North Ave                                                                                    |                                                                             | ENO. 299016                                    | 2                                         | 5           |
| PROPERTY OWNER John Beilio Address 580 25 Road                                                                                                                 |                                                                                                                                                                                                                                                                                                                                      |                                                                                              |                                                                             |                                                |                                           |             |
| VNER ADDRES                                                                                                                                                    |                                                                                                                                                                                                                                                                                                                                      | 5.17 (0 811                                                                                  | تركي<br>TELEPI                                                              | HONE NO. 242                                   | -1453                                     |             |
|                                                                                                                                                                |                                                                                                                                                                                                                                                                                                                                      | 2.6                                                                                          | There Terry of 1                                                            | Duilding Doorde                                |                                           |             |
| <ul> <li>1. FLUSH WALL (Awwwwb)</li> <li>2 Square Feet per Linear Foot of Building Facade</li> <li>2 Square Feet per Linear Foot of Building Facade</li> </ul> |                                                                                                                                                                                                                                                                                                                                      |                                                                                              |                                                                             |                                                |                                           |             |
|                                                                                                                                                                | 1 ··· · · · · · · · · · · · · · · · · ·                                                                                                                                                                                                                                                                                              |                                                                                              |                                                                             |                                                |                                           |             |
|                                                                                                                                                                | <ul> <li>4 or more Traffic Lanes - 1.5 Square Feet x Street Frontage</li> <li>9.5 Square Feet per each Linear Foot of Building Facade</li> </ul>                                                                                                                                                                                     |                                                                                              |                                                                             |                                                |                                           |             |
| 4. PROJEC<br>  5. OFF-PR                                                                                                                                       |                                                                                                                                                                                                                                                                                                                                      |                                                                                              |                                                                             | •                                              |                                           |             |
|                                                                                                                                                                | LINISE                                                                                                                                                                                                                                                                                                                               | - See #3 Spacing Re                                                                          | equirements: Not                                                            | t > 300 Square Feet or <                       | < 15 Square Feet                          |             |
|                                                                                                                                                                |                                                                                                                                                                                                                                                                                                                                      |                                                                                              | -                                                                           | t > 300 Square Feet or $<$                     |                                           |             |
| -                                                                                                                                                              | LMISE<br>ly Illuminated                                                                                                                                                                                                                                                                                                              |                                                                                              | equirements; No<br>ernally Illumina                                         | -                                              | 15 Square Feet           Image: Non-Illum |             |
| [] External                                                                                                                                                    | y Illuminated                                                                                                                                                                                                                                                                                                                        | [] Int                                                                                       | -                                                                           | -                                              |                                           |             |
| [] External                                                                                                                                                    | y Illuminated<br>Proposed Sign <b>8</b>                                                                                                                                                                                                                                                                                              | [ ] Into                                                                                     | -                                                                           | -                                              |                                           |             |
| [ ] External<br>- 5) Area of I<br>2,4) Building                                                                                                                | l <b>y Illuminated</b><br>Proposed Sign <b>8</b><br>Facade <b>83 18</b> Li                                                                                                                                                                                                                                                           | [ ] Into<br>Square Feet<br>near Feet                                                         | -                                                                           | -                                              |                                           |             |
| [ ] External<br>- 5) Area of I<br>2,4) Building<br>- 4) Street Fr                                                                                              | Proposed Sign 8<br>Facade 83 19 Li<br>ontage 50 Lin                                                                                                                                                                                                                                                                                  | [ ] Into<br>Square Feet<br>near Feet<br>near Feet                                            | ernally Illumina                                                            | -                                              |                                           |             |
| [ ] External<br>- 5) Area of I<br>2,4) Building<br>- 4) Street Fr<br>- 5) Height to                                                                            | Proposed Sign 8<br>Facade 83 19 Li<br>ontage 50 Lin                                                                                                                                                                                                                                                                                  | [] Into<br>Square Feet<br>near Feet<br>near Feet<br>Feet Clearance                           | ernally Illumina                                                            | ated                                           |                                           |             |
| [ ] External<br>- 5) Area of I<br>2,4) Building<br>- 4) Street Fr<br>- 5) Height to<br>Distance                                                                | Proposed Sign 8<br>Facade 83 18 Li<br>ontage 50 Lin<br>Top of Sign<br>from all Existing Off-                                                                                                                                                                                                                                         | [] Into<br>Square Feet<br>near Feet<br>near Feet<br>Feet Clearance                           | ernally Illumina                                                            | ated<br>Feet<br>Feet                           |                                           | inated      |
| [] Externall<br>- 5) Area of I<br>2,4) Building<br>- 4) Street Fr<br>- 5) Height to<br>Distance<br>xisting Signage/T                                           | Proposed Sign 8<br>Facade 93 19 Li<br>ontage 50 Lin<br>Top of Sign<br>from all Existing Off                                                                                                                                                                                                                                          | [] Into<br>Square Feet<br>near Feet<br>near Feet<br>Feet Clearance                           | ernally Illumina                                                            | ated<br>Feet<br>Feet                           | Non-Illum                                 | inated      |
| [] Externall<br>- 5) Area of I<br>2,4) Building<br>- 4) Street Fr<br>- 5) Height to<br>Distance<br>Existing Signage/T                                          | Proposed Sign 8<br>Facade 93 19 Li<br>ontage 50 Lin<br>Top of Sign<br>from all Existing Off                                                                                                                                                                                                                                          | [] Into<br>Square Feet<br>near Feet<br>near Feet<br>Feet Clearance                           | ernally Illumina<br>e to Grade<br>n 600 Feet                                | Ated<br>Feet<br>Feet<br>Feet                   | Non-Illum                                 | inated      |
| [] External<br>- 5) Area of I<br>2,4) Building<br>- 4) Street Fr<br>- 5) Height to<br>Distance<br>xisting Signage/7<br>Mindow []20<br>Fluck Wall               | y Illuminated   Proposed Sign   Facade   \$3<                                                                                                                                                                                                                                                                                        | [] Into<br>                                                                                  | ernally Illumina<br>to Grade<br>n 600 Feet<br>Sq. Ft.                       | Feet<br>Feet<br>Feet<br>Signage Allowed on     | ICE USE ONLY Parcel:                      | inated<br>• |
| [] External<br>- 5) Area of I<br>2,4) Building<br>- 4) Street Fr<br>- 5) Height to<br>Distance<br>xisting Signage/7<br>Mindow []20<br>Fluck Wall               | by Illuminated         Proposed Sign       8         Facade       8       18         Facade       8       18       Line         ontage       50       Line       50       Line         o Top of Sign       50       Line       50       Line         from all Existing Off-I       Type: $-2 - 6005$ $-2 - 5005$ $-2 - 510 \times 5$ | [] Into<br>Square Feet<br>near Feet<br>Feet Clearance<br>Premise Signs within<br>56 ML Signs | ernally Illumina<br>to Grade<br>n 600 Feet<br>Sq. Ft.<br>Sq. Ft.<br>Sq. Ft. | Feet<br>Feet<br>Signage Allowed on<br>Building | ICE USE ONLY<br>Parcel:                   | Sq.         |