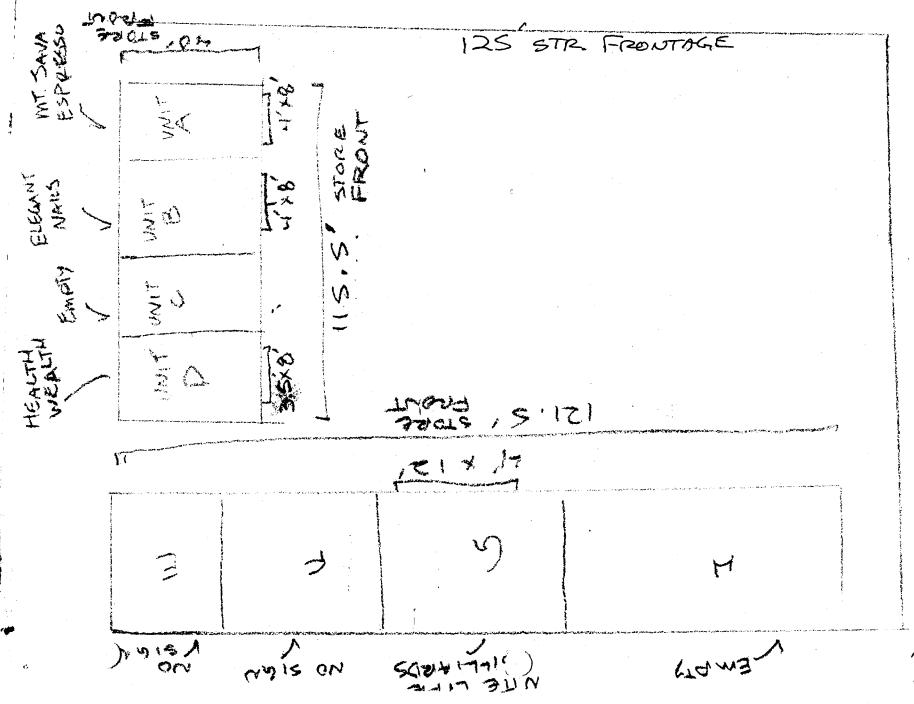

NOTE: No sign may exceed 300 square feet. A separate sign permit is required for each sign. Attach a sketch of proposed and existing signage including types, dimensions, lettering, abutting streets, alleys, easements, property lines, and locations.

| S GUAND JUP                                                                                                           | SIGN PERM                                                                                                                                                                                                                  | IT                                                                                                                                          |                                                                                         |                                        |
|-----------------------------------------------------------------------------------------------------------------------|----------------------------------------------------------------------------------------------------------------------------------------------------------------------------------------------------------------------------|---------------------------------------------------------------------------------------------------------------------------------------------|-----------------------------------------------------------------------------------------|----------------------------------------|
| COLOHOU<br>H                                                                                                          | Community Developmen<br>250 North 5th Street<br>Grand Junction, CO 81<br>(970) 244-1430                                                                                                                                    |                                                                                                                                             | Permit No<br>Date Submitted<br>FEE \$<br>Tax Schedule 2945<br>Zone                      | 2/17/99<br>-124-24-019<br>C-1          |
| USINESS NAME<br>TREET ADDRESS<br>ROPERTY OWNER<br>WNER ADDRESS                                                        |                                                                                                                                                                                                                            | nit B LICE                                                                                                                                  | TRACTOR <u>Source</u><br>NSENO. <u>2990223</u><br>RESS 2223 H<br>PHONENO. 243 -         | ngh Signs<br>RD GRAND JU<br>1383       |
| ace Change Only (2.                                                                                                   | <b>DF</b> 2 Square Fo                                                                                                                                                                                                      | eet per Linear Foot o<br>anes - 0.75 Square Fo                                                                                              | -                                                                                       | 1 roof) (on mon<br>p.e. hin<br>2/17/99 |
| /                                                                                                                     | 4 or more                                                                                                                                                                                                                  | Fraffic Lanes - 1.5 So<br>Feet per each Linear                                                                                              | uare Feet x Street Frontag<br>Foot of Building Facade                                   | e ] Non-Illuminated                    |
| <ul> <li>- 4) Area of Pro</li> <li>,2,4) Building Fau</li> <li>- 4) Street Front</li> </ul>                           | 4 or more 7<br>DJECTING 0.5 Square<br>by or Internally Illuminated - No<br>posed Sign 32 Square F<br>cade 121-51/Linear Feet<br>age 125 Linear Feet 2.5                                                                    | Fraffic Lanes - 1.5 So<br>Feet per each Linear<br>O Change in Electric                                                                      | uare Feet x Street Frontag<br>Foot of Building Facade                                   |                                        |
| <ul> <li>- 4) Area of Pro</li> <li>- 4) Building Fau</li> <li>- 4) Street Front</li> <li>- 4) Height to To</li> </ul> | 4 or more 7<br><b>DJECTING</b> 0.5 Square<br><b>by or Internally Illuminated - No</b><br>posed Sign <u>32</u> Square F<br>cade <u>121-57</u> Linear Feet<br>age <u>125</u> Linear Feet 2.S<br>op of Sign <u>Feet</u> Clear | Fraffic Lanes - 1.5 So<br>Feet per each Linear<br>O Change in Electric<br>Feet<br>544 S4                                                    | uare Feet x Street Frontage<br>Foot of Building Facade<br>al Service [<br>Feet          |                                        |
| - 4) Area of Pro<br>,2,4) Building Fac<br>- 4) Street Front<br>,4) Height to To<br>Existing Signage/Typ               | 4 or more 7<br><b>DJECTING</b> 0.5 Square<br><b>by or Internally Illuminated - No</b><br>posed Sign <u>32</u> Square F<br>cade <u>121-57</u> Linear Feet<br>age <u>125</u> Linear Feet 2.S<br>op of Sign <u>Feet</u> Clear | Fraffic Lanes - 1.5 So<br>Feet per each Linear<br>O Change in Electric<br>Feet<br>544 S4                                                    | uare Feet x Street Frontage<br>Foot of Building Facade<br>al Service [<br>Feet          | ] Non-Illuminated                      |
| - 4) Area of Pro<br>,2,4) Building Fac<br>- 4) Street Front<br>,4) Height to To<br>Existing Signage/Typ               | 4 or more 7<br>0.5 Square<br>by or Internally Illuminated - Nor<br>posed Sign 32 Square F<br>cade 23 Square F<br>cade 23 Linear Feet 25<br>op of Sign Feet Clear<br>e:                                                     | Traffic Lanes - 1.5 So<br>Feet per each Linear<br>O Change in Electric<br>Feet<br>544 St.<br>earance to Grade                               | uare Feet x Street Frontage<br>Foot of Building Facade<br>al Service [<br>Feet<br>Feet  | ] Non-Illuminated                      |
| <b>1 - 4)</b> Area of Pro<br>1,2,4) Building Fac<br>1 - 4) Street Front<br>2,4) Height to To<br>Existing Signage/Typ  | 4 or more 7<br>0.5 Square<br>by or Internally Illuminated - Nor<br>posed Sign 32 Square F<br>cade 23 Square F<br>cade 23 Linear Feet 25<br>op of Sign Feet Clear<br>e:                                                     | Fraffic Lanes - 1.5 So<br>Feet per each Linear<br>o Change in Electric<br>Feet<br>544 $54-$ .<br>earance to Grade                           | puare Feet x Street Frontage<br>Foot of Building Facade<br>al Service [<br>             | ] Non-Illuminated                      |
| - 4) Area of Pro<br>,2,4) Building Fac<br>- 4) Street Front<br>,4) Height to To<br>Existing Signage/Typ               | 4 or more 7<br>0.5 Square<br>by or Internally Illuminated - Nor<br>posed Sign 32 Square F<br>cade 121-51/2 Linear Feet<br>age 125 Linear Feet 2.S<br>op of Sign Feet Clear<br>e:<br>See Sketch                             | Fraffic Lanes - 1.5 So<br>Feet per each Linear<br>o Change in Electric<br>Feet<br>544 $544$ .<br>earance to Grade<br>140 Sq. Ft.<br>Sq. Ft. | puare Feet x Street Frontage         Foot of Building Facade         al Service       [ | Non-Illuminated                        |