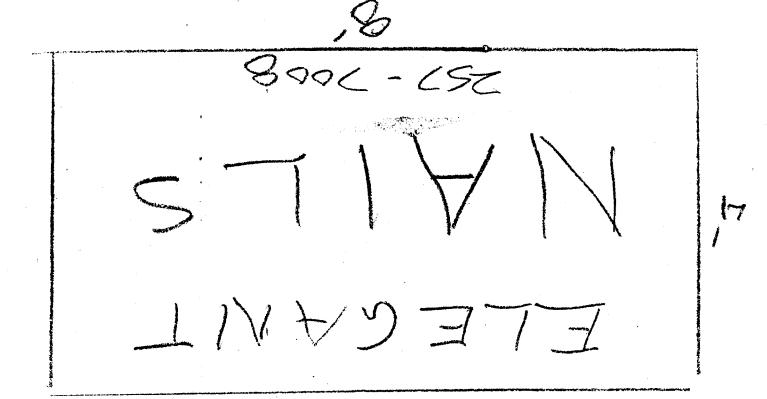

| S GUAND JUP                                                                                                           | SIGN PERM                                                                                                                                                                                                                  | IT                                                                                                                                          |                                                                                         |                                        |
|-----------------------------------------------------------------------------------------------------------------------|----------------------------------------------------------------------------------------------------------------------------------------------------------------------------------------------------------------------------|---------------------------------------------------------------------------------------------------------------------------------------------|-----------------------------------------------------------------------------------------|----------------------------------------|
| COLOHOU<br>H                                                                                                          | Community Developmen<br>250 North 5th Street<br>Grand Junction, CO 81<br>(970) 244-1430                                                                                                                                    |                                                                                                                                             | Permit No<br>Date Submitted<br>FEE \$<br>Tax Schedule 2945<br>Zone                      | 2/17/99<br>-124-24-019<br>C-1          |
| USINESS NAME<br>TREET ADDRESS<br>ROPERTY OWNER<br>WNER ADDRESS                                                        |                                                                                                                                                                                                                            | nit B LICE                                                                                                                                  | TRACTOR <u>Source</u><br>NSENO. <u>2990223</u><br>RESS 2223 H<br>PHONENO. 243 -         | ngh Signs<br>RD GRAND JU<br>1383       |
| ace Change Only (2.                                                                                                   | <b>DF</b> 2 Square Fo                                                                                                                                                                                                      | eet per Linear Foot o<br>anes - 0.75 Square Fo                                                                                              | -                                                                                       | 1 roof) (on mon<br>p.e. hin<br>2/17/99 |
| /                                                                                                                     | 4 or more                                                                                                                                                                                                                  | Fraffic Lanes - 1.5 So<br>Feet per each Linear                                                                                              | uare Feet x Street Frontag<br>Foot of Building Facade                                   | e ] Non-Illuminated                    |
| <ul> <li>- 4) Area of Pro</li> <li>,2,4) Building Fau</li> <li>- 4) Street Front</li> </ul>                           | 4 or more 7<br>DJECTING 0.5 Square<br>by or Internally Illuminated - No<br>posed Sign 32 Square F<br>cade 121-51/Linear Feet<br>age 125 Linear Feet 2.5                                                                    | Fraffic Lanes - 1.5 So<br>Feet per each Linear<br>O Change in Electric                                                                      | uare Feet x Street Frontag<br>Foot of Building Facade                                   |                                        |
| <ul> <li>- 4) Area of Pro</li> <li>- 4) Building Fau</li> <li>- 4) Street Front</li> <li>- 4) Height to To</li> </ul> | 4 or more 7<br><b>DJECTING</b> 0.5 Square<br><b>by or Internally Illuminated - No</b><br>posed Sign <u>32</u> Square F<br>cade <u>121-57</u> Linear Feet<br>age <u>125</u> Linear Feet 2.S<br>op of Sign <u>Feet</u> Clear | Fraffic Lanes - 1.5 So<br>Feet per each Linear<br>O Change in Electric<br>Feet<br>544 S4                                                    | uare Feet x Street Frontage<br>Foot of Building Facade<br>al Service [<br>Feet          |                                        |
| - 4) Area of Pro<br>,2,4) Building Fac<br>- 4) Street Front<br>,4) Height to To<br>Existing Signage/Typ               | 4 or more 7<br><b>DJECTING</b> 0.5 Square<br><b>by or Internally Illuminated - No</b><br>posed Sign <u>32</u> Square F<br>cade <u>121-57</u> Linear Feet<br>age <u>125</u> Linear Feet 2.S<br>op of Sign <u>Feet</u> Clear | Fraffic Lanes - 1.5 So<br>Feet per each Linear<br>O Change in Electric<br>Feet<br>544 S4                                                    | uare Feet x Street Frontage<br>Foot of Building Facade<br>al Service [<br>Feet          | ] Non-Illuminated                      |
| - 4) Area of Pro<br>,2,4) Building Fac<br>- 4) Street Front<br>,4) Height to To<br>Existing Signage/Typ               | 4 or more 7<br>0.5 Square<br>by or Internally Illuminated - Nor<br>posed Sign 32 Square F<br>cade 23 Square F<br>cade 23 Linear Feet 25<br>op of Sign Feet Clear<br>e:                                                     | Traffic Lanes - 1.5 So<br>Feet per each Linear<br>O Change in Electric<br>Feet<br>544 St.<br>earance to Grade                               | uare Feet x Street Frontage<br>Foot of Building Facade<br>al Service [<br>Feet<br>Feet  | ] Non-Illuminated                      |
| <b>1 - 4)</b> Area of Pro<br>1,2,4) Building Fac<br>1 - 4) Street Front<br>2,4) Height to To<br>Existing Signage/Typ  | 4 or more 7<br>0.5 Square<br>by or Internally Illuminated - Nor<br>posed Sign 32 Square F<br>cade 23 Square F<br>cade 23 Linear Feet 25<br>op of Sign Feet Clear<br>e:                                                     | Fraffic Lanes - 1.5 So<br>Feet per each Linear<br>o Change in Electric<br>Feet<br>544 $54-$ .<br>earance to Grade                           | puare Feet x Street Frontage<br>Foot of Building Facade<br>al Service [<br>             | ] Non-Illuminated                      |
| - 4) Area of Pro<br>,2,4) Building Fac<br>- 4) Street Front<br>,4) Height to To<br>Existing Signage/Typ               | 4 or more 7<br>0.5 Square<br>by or Internally Illuminated - Nor<br>posed Sign 32 Square F<br>cade 121-51/2 Linear Feet<br>age 125 Linear Feet 2.S<br>op of Sign Feet Clear<br>e:<br>See Sketch                             | Fraffic Lanes - 1.5 So<br>Feet per each Linear<br>o Change in Electric<br>Feet<br>544 $544$ .<br>earance to Grade<br>140 Sq. Ft.<br>Sq. Ft. | puare Feet x Street Frontage         Foot of Building Facade         al Service       [ | Non-Illuminated                        |