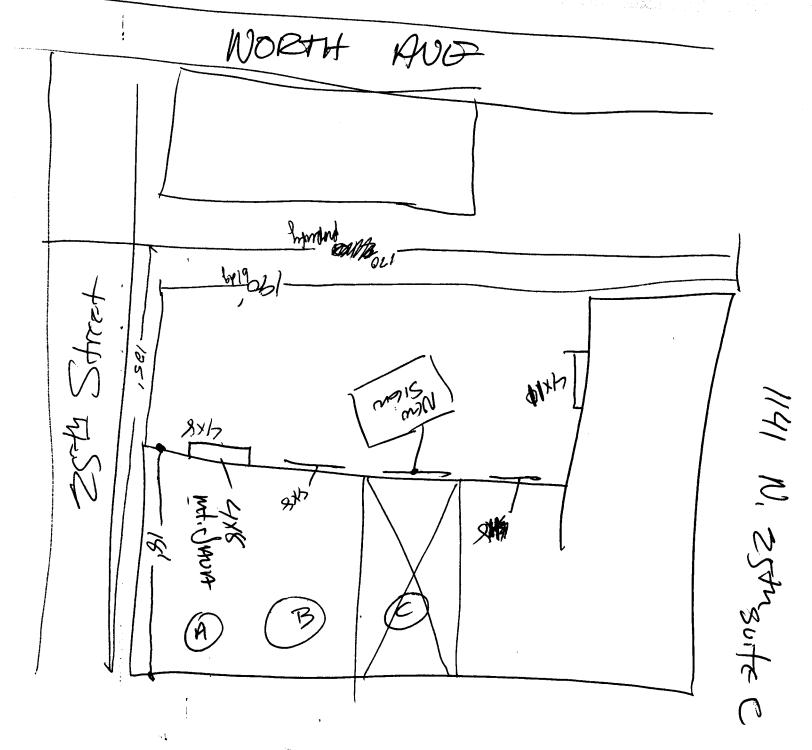

Date Submitted 2-1-99

FEE\$ 25.

Tax Schedule 2945-174-24-019

| (970) 244-1430                      | Zone                                                                                                  | C-T                        |                            |
|-------------------------------------|-------------------------------------------------------------------------------------------------------|----------------------------|----------------------------|
| DUGUNESS NAME TO COMP               | ac Tubut                                                                                              | Moine                      | Sca Neg                    |
| BUSINESS NAME STREET ADDRESS        | USO CONTRA                                                                                            |                            | S DIGW JES                 |
| PROPERTY OWNER                      | ADDRESS 3018 MARVA (19)                                                                               |                            |                            |
| OWNER ADDRESS                       |                                                                                                       | IONE NO. 43                | 470939                     |
|                                     |                                                                                                       |                            | +                          |
| I FLUSH WALL                        | 2 Square Feet per Linear Foot of B                                                                    | _                          |                            |
| 2. ROOF 3. FREE-STANDING            | 2 Square Feet per Linear Foot of Building Facade 2 Traffic Lanes - 0.75 Square Feet x Street Frontage |                            |                            |
| [ ] FREE-STAINDING                  | 4 or more Traffic Lanes - 1.5 Square Feet x Street Frontage                                           |                            |                            |
| [ ] 4. PROJECTING                   | 0.5 Square Feet per each Linear Foot of Building Facade                                               |                            |                            |
| [ ] 5. OFF-PREMISE                  | See #3 Spacing Requirements; Not                                                                      |                            | < 15 Square Feet           |
| [ ] Externally Illuminated          | [   Internally Illumina                                                                               | ted                        | [ ] Non-Illuminated        |
|                                     | <u>~</u>                                                                                              |                            |                            |
| (1 - 5) Area of Proposed Sign       | O Square Feet                                                                                         | •                          |                            |
| (1,2,4) Building Facade 200         | Linear Feet                                                                                           |                            |                            |
| (1 - 4) Street Frontage             | Linear Feet                                                                                           | 1                          |                            |
| (2,4,5) Height to Top of Sign       | Feet Clearance to Grade                                                                               | / Feet                     |                            |
| <del> </del>                        | Off-Premise Signs within 600 Feet                                                                     | Feet                       |                            |
| Existing Signage/Type:              |                                                                                                       | • FOR OFF                  | ICE USE ONLY ●             |
| mt Chia ( lahtizal                  | 32 Sq. Ft.                                                                                            | Signage Allowed on Parcel: |                            |
| Billiards Sign                      | C/C/ Sq. Ft.                                                                                          | Building                   | 240 Sq. Ft.                |
| 4X8 NOW Illumina                    | 32 Sq. Ft.                                                                                            | Free-Standing              | Sq. Ft.                    |
| Total Existing:                     | 140 Sq. Ft.                                                                                           | Total Allowed:             | 240 Sq. Ft.                |
| COMMENTS:                           |                                                                                                       |                            |                            |
| proposed and existing signage inclu | square feet. A separate sign clearan iding types, dimensions, lettering, about FROM THE BUILDING DE   | outting streets, alleys,   | easements, property lines, |
| 8-10/ /am                           | - 1/14/97 W.                                                                                          | I stutt                    | 2/5/99                     |
| Applicant's Signature               | Date / Community                                                                                      | Development Approv         | val Date                   |
| (White: Community Development)      | (Canary: Applicant) (Pink. Pr                                                                         | (Cal                       | dammada Coda Emformaniana) |

3X6 Lighters Sign