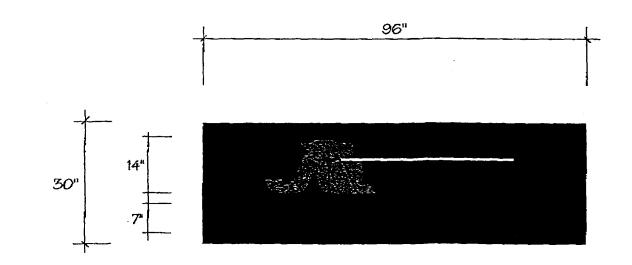

## Description:

30" x 96" series 7, illuminated wall mount with concealed mounting. Routed aluminum face backed with standard color acrylic. Painted one (1) select color blue with copy to illuminate White.

## Colors:

Blue

|  | • |    |
|--|---|----|
|  |   | æ. |
|  |   |    |
|  |   |    |

Logo Typestyle/Eras Medium

| Qty: |  |
|------|--|
|------|--|

Client Approvat:

Date:\_\_

Scale: 1/2" =1'-0" Drawn by: YMS