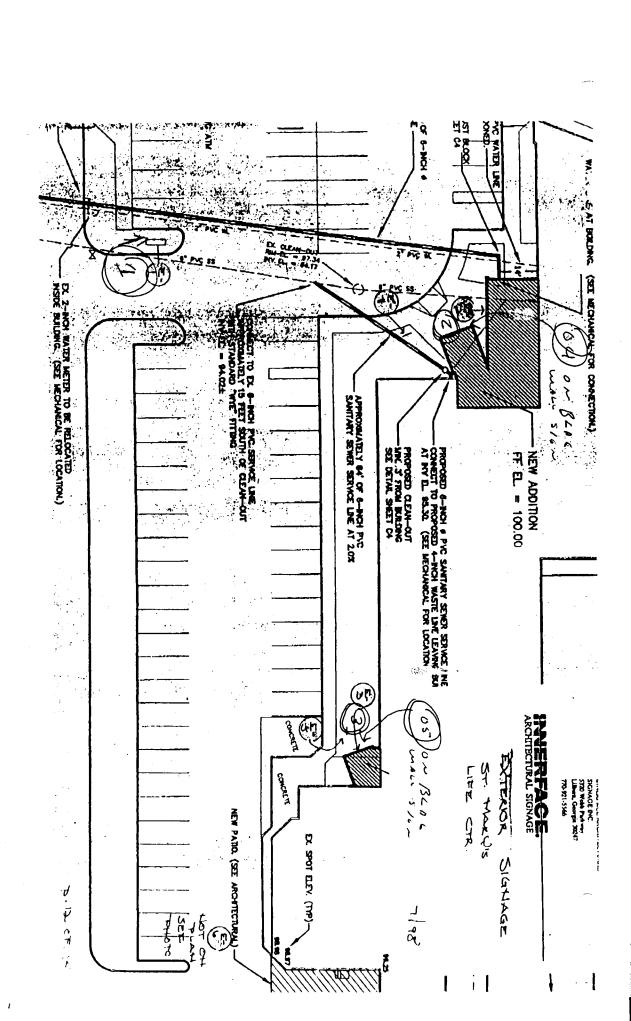

(Canary: Applicant)

(Pink: Building Dept)

(Goldenrod: Code Enforcement)

S/F WALL SIGNS ON BLOC. 30" 36" 60" Direct Burial

Project: #R98398

St. Maryo Life Center

Sign Type:

Location: 04

## Description:

36" x 30" single faced, series 3, non-Illuminated cabinet with dual equare poste 60" grade to top of sign, extended for direct burial installation. Cabinet to include a 12" header & Four (4) 6" high blank changeable panels. Painted one (1) select color with high performance vinyl copy applied.