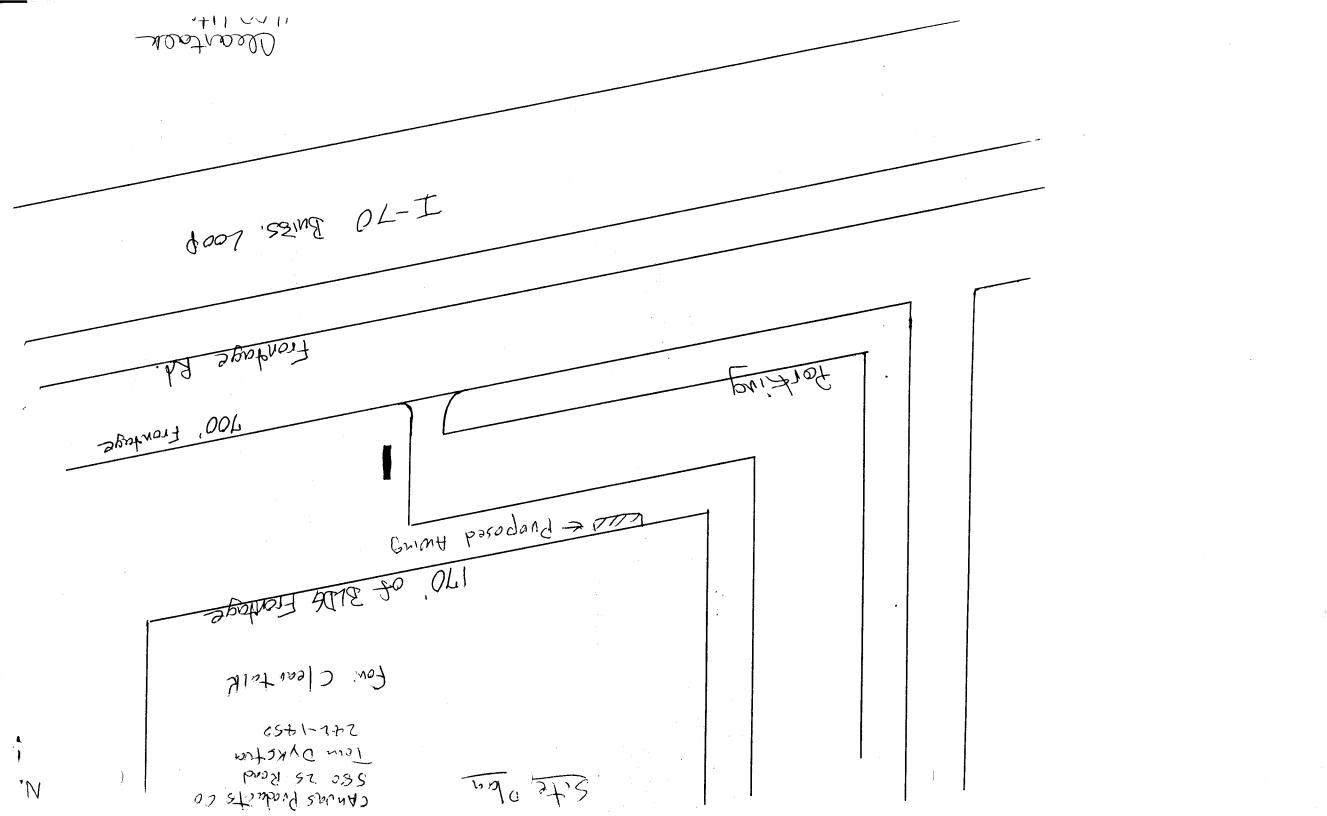

| SIGN CLEARA                                                                                                                                                                                                                                                                                                                                                                                                                                                                           | NCE                                                                                                                                                                           | Clearanc                                                                                       | e No                                                                                                                     | 7323                                                                                                                     | 6                        |
|---------------------------------------------------------------------------------------------------------------------------------------------------------------------------------------------------------------------------------------------------------------------------------------------------------------------------------------------------------------------------------------------------------------------------------------------------------------------------------------|-------------------------------------------------------------------------------------------------------------------------------------------------------------------------------|------------------------------------------------------------------------------------------------|--------------------------------------------------------------------------------------------------------------------------|--------------------------------------------------------------------------------------------------------------------------|--------------------------|
| Community Development Department                                                                                                                                                                                                                                                                                                                                                                                                                                                      |                                                                                                                                                                               |                                                                                                | bmitted _                                                                                                                | 12-10-99                                                                                                                 |                          |
| 250 North 5th Street                                                                                                                                                                                                                                                                                                                                                                                                                                                                  |                                                                                                                                                                               | $FEE \$ = \frac{425}{7}$ Tax Schedule $2945 - 133 - 00 - 011$                                  |                                                                                                                          |                                                                                                                          |                          |
| Grand Junction, CO 81501<br>(970) 244-1430                                                                                                                                                                                                                                                                                                                                                                                                                                            |                                                                                                                                                                               | Zone $C-2$                                                                                     |                                                                                                                          |                                                                                                                          |                          |
| (), (), 211 1100                                                                                                                                                                                                                                                                                                                                                                                                                                                                      |                                                                                                                                                                               |                                                                                                |                                                                                                                          |                                                                                                                          |                          |
| []       2. ROOF       2 Squat         []       3. FREE-STANDING       2 Traff         4 or me       4 or me         []       4. PROJECTING       0.5 Squat         []       5. OFF-PREMISE       See #3         []       5. OFF-PREMISE       See #3         []       Externally Illuminated         (1 - 5)       Area of Proposed Sign       2.0         (1,2,4)       Building Facade       10       Linear Feet         (1 - 4)       Street Frontage       60       Linear Feet | Shelley<br><u>8</u> 1506<br>re Feet per Line<br>re Feet per Line<br>ric Lanes - 0.75<br>ore Traffic Lane<br>uare Feet per ea<br>Spacing Requir<br>[]Interna<br>are Feet<br>st | LICEN<br>ADDR<br>TELEF<br>ear Foot of<br>square Fee<br>es - 1.5 Squ<br>ch Linear<br>ements; No | SE NO<br>ESS5<br>PHONE NO<br>Building F<br>Building F<br>et x Street<br>uare Feet x<br>Foot of Bu<br>ot > 300 S<br>nated | 2490162<br><u>90 25 Ra</u><br><u>24214</u><br>Facade<br>Frontage<br>Street Frontage<br>ilding Facade<br>Square Feet or < | <u>53</u>                |
| (2 - 5)Height to Top of SignFeet(5)Distance from all Existing Off-Premise S                                                                                                                                                                                                                                                                                                                                                                                                           | Clearance to C<br>Signs within 600                                                                                                                                            |                                                                                                | Fe<br>F                                                                                                                  | eet                                                                                                                      |                          |
| Existing Signage/Type:                                                                                                                                                                                                                                                                                                                                                                                                                                                                |                                                                                                                                                                               |                                                                                                | ● FOR OFFICE USE ONLY ●                                                                                                  |                                                                                                                          |                          |
| Non JLL Free Standing Sign                                                                                                                                                                                                                                                                                                                                                                                                                                                            | 132                                                                                                                                                                           | Sq. Ft.                                                                                        | Signa                                                                                                                    | ige Allowed on Pa                                                                                                        | rcel:                    |
|                                                                                                                                                                                                                                                                                                                                                                                                                                                                                       |                                                                                                                                                                               | Sq. Ft.                                                                                        | Build                                                                                                                    | ing                                                                                                                      | 340 Sq. Ft.              |
|                                                                                                                                                                                                                                                                                                                                                                                                                                                                                       |                                                                                                                                                                               | Sq. Ft.                                                                                        | Free-                                                                                                                    | Standing                                                                                                                 | 300 mat Sq. Ft.          |
| Total Existing:                                                                                                                                                                                                                                                                                                                                                                                                                                                                       | 132                                                                                                                                                                           | Sq. Ft.                                                                                        | T                                                                                                                        | otal Allowed:                                                                                                            | 975 TOTAL<br>Sq. Ft.     |
| COMMENTS:<br>Permittel w/ Bldg. permit<br>NOTE: No sign may exceed 300 square feet<br>proposed and existing signage including types<br>and locations. <u>A SEPARATE PERMIT FRO</u><br>J.J.J.J.J.J.J.J.J.J.J.J.J.J.J.J.J.J.J.                                                                                                                                                                                                                                                          | A separate s<br>, dimensions,<br>DM THE BUI                                                                                                                                   | sign cleara                                                                                    | ance is rea                                                                                                              | quired for each s<br>treets, alleys, ea                                                                                  | sements, property lines, |
| Applicant's Signature Dat                                                                                                                                                                                                                                                                                                                                                                                                                                                             | te C                                                                                                                                                                          | ommunit                                                                                        | y Develo                                                                                                                 | oment Approva                                                                                                            | Date                     |