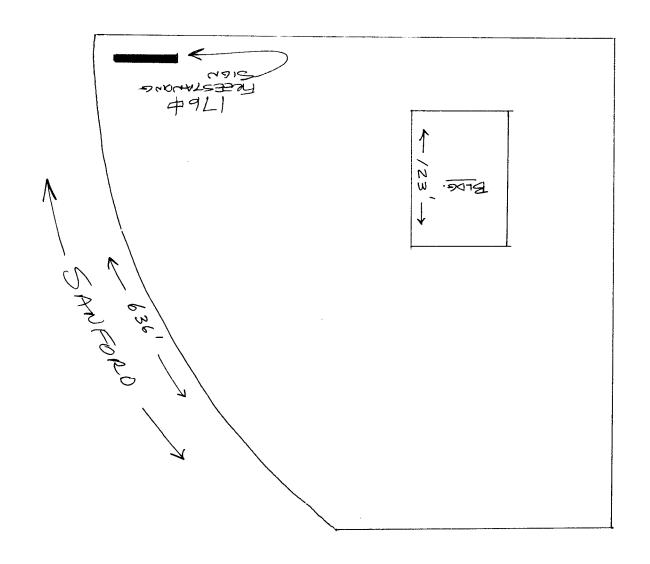

## $S_{\text{IGN}}$ $C_{\text{LEARANCE}}$

Date Submitted \_s Community Development Department

| 250 North 5th Street  Grand Junction, CO 81501                                                                                                                    |                                           | FEE\$ <u>19.00</u> Tax Schedule <u>2701</u> , 313 (01) (003)                 |                            |                                  |                      |
|-------------------------------------------------------------------------------------------------------------------------------------------------------------------|-------------------------------------------|------------------------------------------------------------------------------|----------------------------|----------------------------------|----------------------|
|                                                                                                                                                                   |                                           |                                                                              |                            |                                  |                      |
|                                                                                                                                                                   |                                           |                                                                              | #                          |                                  |                      |
| BUSINESS NAME WASTREN                                                                                                                                             | TRUCKNG                                   | CONTR                                                                        | ACTOR Buo's S              | -<br>16NS                        |                      |
| BUSINESS NAME WASTREN TRUCKING STREET ADDRESS 2219 SANFORD                                                                                                        |                                           | LICENSE NO. 2990100                                                          |                            |                                  |                      |
| PROPERTY OWNER SAME                                                                                                                                               |                                           | ADDRESS 1055 UTE                                                             |                            |                                  |                      |
| OWNER ADDRESS JAME                                                                                                                                                |                                           | _ TELEPH                                                                     | IONE NO. 245               | 7700                             |                      |
| [ ] 1. FLUSH WALL [ ] 2. ROOF 3. FREE-STANDING [ ] 4. PROJECTING [ ] 5. OFF-PREMISE                                                                               | 0.5 Square Feet pe                        | Linear Foot of E<br>.75 Square Feet<br>Lanes - 1.5 Squar<br>r each Linear Fo | Building Facade            |                                  | t                    |
| [ ] Externally Illuminated                                                                                                                                        | Internally Illuminated                    |                                                                              |                            | [ ] Non-Illuminated              |                      |
| (1 - 5) Area of Proposed Sign / (1,2,4) Building Facade / 2 3 (1 - 4) Street Frontage 6 36 (2,4,5) Height to Top of Sign 6 (5) Distance from all Existing (1 - 5) | Linear Feet Linear Feet  5 Feet Clearance |                                                                              | Z Feet Feet                |                                  |                      |
| Existing Signage/Type:                                                                                                                                            |                                           |                                                                              | ● FOR OFFICE USE ONLY ●    |                                  |                      |
|                                                                                                                                                                   |                                           | Sq. Ft.                                                                      | Signage Allowed on Parcel: |                                  |                      |
|                                                                                                                                                                   |                                           | Sq. Ft.                                                                      | Building                   | 246                              | Sq. Ft.              |
|                                                                                                                                                                   | -4                                        | Sq. Ft.                                                                      | Free-Standing              | 477                              | Sq. Ft.              |
| Total Existing:                                                                                                                                                   |                                           | Sq. Ft.                                                                      | Total Allowed:             | 477                              | Sq. Ft.              |
| COMMENTS:  NOTE: No sign may exceed 300                                                                                                                           |                                           |                                                                              |                            |                                  |                      |
| proposed and existing signage incl<br>and locations. A SEPARATE PE                                                                                                |                                           |                                                                              |                            |                                  | perty lines, $22/99$ |
| Applicant's Signature Date Community Developmen                                                                                                                   |                                           |                                                                              | Development Approv         | $\frac{\mathcal{D}}{\text{val}}$ | <del>- / / / -</del> |