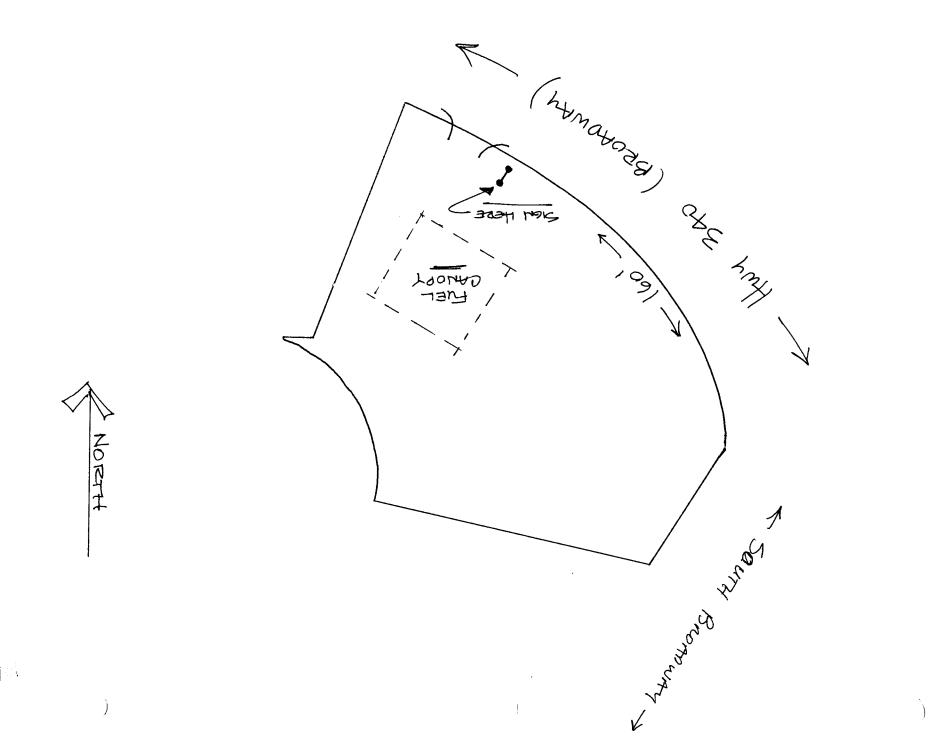

| A CRAND VUR                                                                                                                                                                                                                        | SIGN CLEAR                                                                                                                                                               | ANCE                       |                                     |                                     |                          |
|------------------------------------------------------------------------------------------------------------------------------------------------------------------------------------------------------------------------------------|--------------------------------------------------------------------------------------------------------------------------------------------------------------------------|----------------------------|-------------------------------------|-------------------------------------|--------------------------|
| COLORADO                                                                                                                                                                                                                           |                                                                                                                                                                          |                            | Clearance                           | No # 7/-                            | 85                       |
|                                                                                                                                                                                                                                    | Community Development I                                                                                                                                                  | Department                 | Date Subr                           |                                     |                          |
|                                                                                                                                                                                                                                    | 250 North 5th Street                                                                                                                                                     |                            | FEE\$ 25.00                         |                                     |                          |
|                                                                                                                                                                                                                                    | Grand Junction, CO 81501                                                                                                                                                 |                            | Tax Schedule <u>2945-073-00-013</u> |                                     |                          |
| <u> </u>                                                                                                                                                                                                                           | (970) 244-1430                                                                                                                                                           |                            | Zone _                              | 3-3                                 |                          |
| BUSINESS NAM                                                                                                                                                                                                                       | IE LOCO FOOD S                                                                                                                                                           | TONE                       | CONTRA                              | ACTOR Buo's S                       | IGNS                     |
| STREET ADDRESS 2249 BROADWAY                                                                                                                                                                                                       |                                                                                                                                                                          |                            | LICENSE NO. 2980109                 |                                     |                          |
| PROPERTY OWNER <u>ROB HASON</u>                                                                                                                                                                                                    |                                                                                                                                                                          |                            | ADDRESS $055 07E$                   |                                     |                          |
| OWNER ADDRESS SAME TELEPHONE NO. 245-7700                                                                                                                                                                                          |                                                                                                                                                                          |                            |                                     |                                     |                          |
| 3. FREE-STANDING 2 Traffic Lanes - 0.75 Square Feet x Street Frontage   4. PROJECTING 4. PROJECTING   5. OFF-PREMISE 0.5 Square Feet per each Linear Foot of Building Facade   [] Externally Illuminated [] Internally Illuminated |                                                                                                                                                                          |                            |                                     |                                     |                          |
| (1,2,4) Buildin<br>(1 - 4) Street<br>(2,4,5) Height                                                                                                                                                                                | of Proposed Sign <u>105</u> Squ<br>ng Facade <u>15</u> Linear Fe<br>Frontage <u>160</u> Linear Fee<br>to Top of Sign <u>24-3</u> Fee<br>ce from all Existing Off-Premise | et<br>et<br>t Clearance to |                                     | $\frac{3 + \frac{7}{4}}{Feet}$ Feet |                          |
| Existing Signage/Type:                                                                                                                                                                                                             |                                                                                                                                                                          |                            |                                     | ● FOR OFFICE USE ONLY ●             |                          |
|                                                                                                                                                                                                                                    |                                                                                                                                                                          |                            | Sq. Ft.                             | Signage Allowed on Pa               | arcel:                   |
|                                                                                                                                                                                                                                    |                                                                                                                                                                          | 1                          | Sq. Ft.                             | Building                            | Sq. Ft.                  |
|                                                                                                                                                                                                                                    |                                                                                                                                                                          |                            | Sq. Ft.                             | Free-Standing                       | /20 Sq. Ft.              |
| Total                                                                                                                                                                                                                              | Existing:                                                                                                                                                                | -                          | Sq. Ft.                             | Total Allowed:                      | Sq. Ft.                  |
| COMMENTS:                                                                                                                                                                                                                          | SEE ATTACHED                                                                                                                                                             | SITE                       | PLAN                                |                                     |                          |
| COMMENTS: SEE ATTACHED SITE PLAN<br>All existing signs to be remared (callepy & freestanding)                                                                                                                                      |                                                                                                                                                                          |                            |                                     |                                     |                          |
| proposed and e                                                                                                                                                                                                                     | gn may exceed 300 square fee<br>xisting signage including type<br>A SEPARATE PERMIT FR                                                                                   | s, dimensions              | , lettering, at                     | outting streets, alleys, ea         | sements, property lines, |
| -/bl                                                                                                                                                                                                                               | mm 1-                                                                                                                                                                    | 12-99                      | Winter                              | V Mathhere                          | - 1/101/19               |
| Applicant's Sig                                                                                                                                                                                                                    |                                                                                                                                                                          | ate                        | Community                           | Development Approva                 | l Date                   |