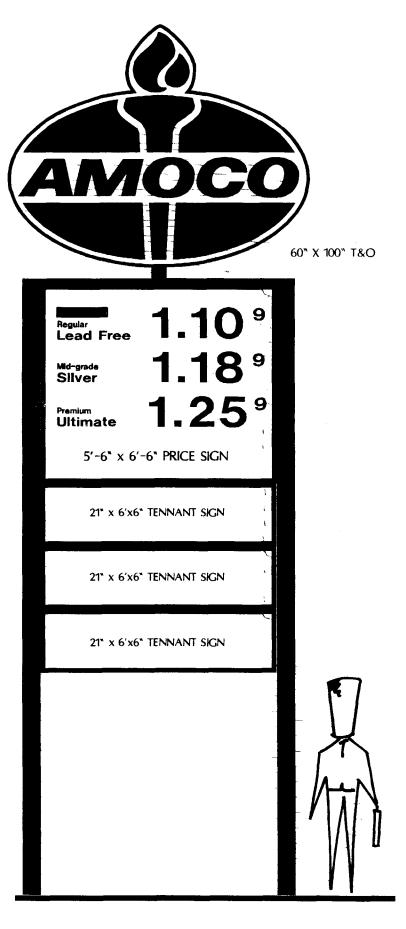

Date

Community Development Approval Date

(White: Community Development)

(Canary: Applicant)

(Pink: Building Dept)

(Goldenrod: Code Enforcement)

PYLON SIGN 105 Sq. ft. 24'-3" TALL O.A.