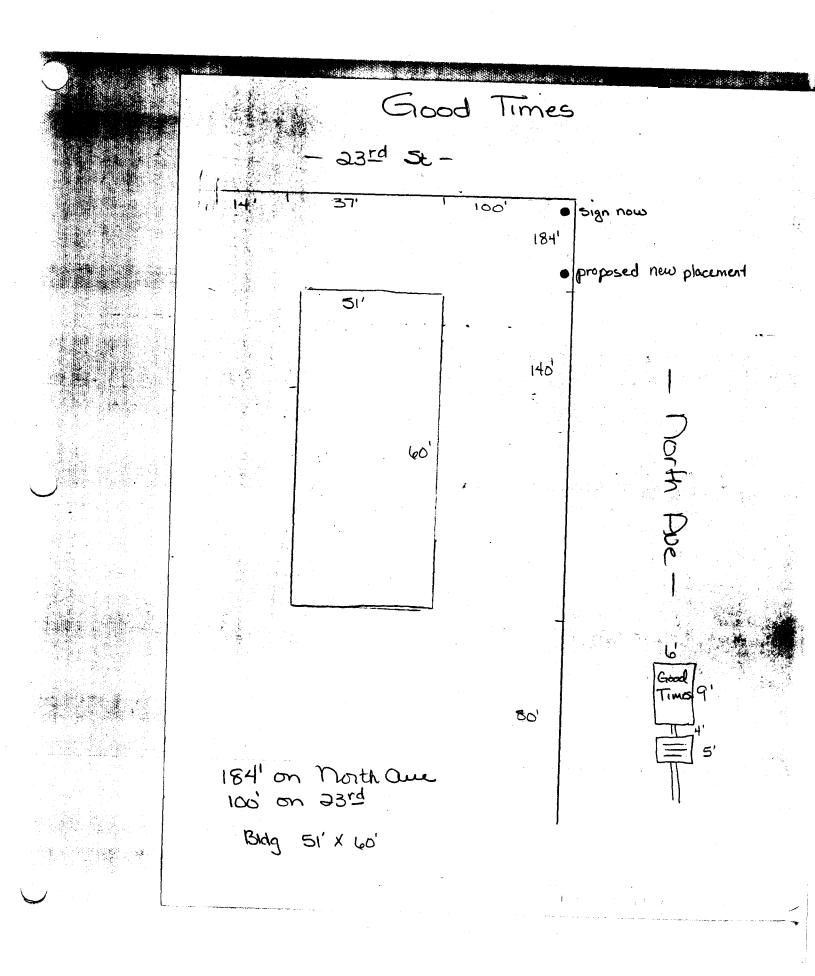

## $S_{\text{IGN}}$ $C_{\text{LEARANCE}}$

Clearance No. 69916

Date Submitted 4-28-99

FEE\$ 2500

Community Development Department 250 North 5th Street Grand Junction, CO 81501 (970) 244-1430

| Grand Junction, CO 81501<br>(970) 244-1430                                                                                            |                                                                                                                                                                                                                                                                                                                                                      |                         | Tax Schedu                      | Tax Schedule 294 <b>3</b> -131-01-037                         |                                                                 |  |
|---------------------------------------------------------------------------------------------------------------------------------------|------------------------------------------------------------------------------------------------------------------------------------------------------------------------------------------------------------------------------------------------------------------------------------------------------------------------------------------------------|-------------------------|---------------------------------|---------------------------------------------------------------|-----------------------------------------------------------------|--|
|                                                                                                                                       |                                                                                                                                                                                                                                                                                                                                                      |                         | Zone C-/                        |                                                               |                                                                 |  |
|                                                                                                                                       | F1491-011                                                                                                                                                                                                                                                                                                                                            |                         |                                 | \$                                                            |                                                                 |  |
| BUSIN                                                                                                                                 | ESS NAMEGOOD Times &                                                                                                                                                                                                                                                                                                                                 | Surger Down Thru        | CONTRA                          | CTOR House Fla                                                | due S. O.                                                       |  |
| STREET ADDRESS 2301 North Ave                                                                                                         |                                                                                                                                                                                                                                                                                                                                                      |                         |                                 | LICENSE NO. 2996588                                           |                                                                 |  |
| PROPERTY OWNER Mescalenver Assoc                                                                                                      |                                                                                                                                                                                                                                                                                                                                                      |                         | ADDRESS 2393 F1/2 Road GJ.      |                                                               |                                                                 |  |
|                                                                                                                                       | R ADDRESS 140 5. Grap                                                                                                                                                                                                                                                                                                                                |                         |                                 | TELEPHONE NO. <u>\$170-</u> 242-7880                          |                                                                 |  |
| OWINE                                                                                                                                 | THE DRESS TO S.CHAP                                                                                                                                                                                                                                                                                                                                  | SUA:                    |                                 | THE NO. STICE ST                                              | 13 1030                                                         |  |
| [] 1                                                                                                                                  | **                                                                                                                                                                                                                                                                                                                                                   |                         |                                 |                                                               |                                                                 |  |
| [] 2                                                                                                                                  | 2. ROOF 2 Square Feet per Linear Foot of Building Facade                                                                                                                                                                                                                                                                                             |                         |                                 |                                                               |                                                                 |  |
| [X] 3. FREE-STANDING 2 Traffic Lanes - 0.75 Square Feet x Street Frontage 4 or more Traffic Lanes - 1.5 Square Feet x Street Frontage |                                                                                                                                                                                                                                                                                                                                                      |                         |                                 |                                                               |                                                                 |  |
|                                                                                                                                       |                                                                                                                                                                                                                                                                                                                                                      |                         |                                 |                                                               | ge                                                              |  |
|                                                                                                                                       | <ul> <li>4. PROJECTING</li> <li>5. OFF-PREMISE</li> <li>6.5 Square Feet per each Linear Foot of Building Facade</li> <li>6.5 Square Feet per each Linear Foot of Building Facade</li> <li>7.5 Square Feet per each Linear Foot of Building Facade</li> <li>8 See #3 Spacing Requirements; Not &gt; 300 Square Feet or &lt; 15 Square Feet</li> </ul> |                         |                                 |                                                               |                                                                 |  |
| L J S                                                                                                                                 | . OII IREMISE                                                                                                                                                                                                                                                                                                                                        | oce #5 Spacing Requi    | irements, not                   | > 300 Square reet of                                          | < 13 Square reet                                                |  |
| [                                                                                                                                     | ] Externally Illuminated                                                                                                                                                                                                                                                                                                                             | [⋉] Intern              | ally Illuminate                 | ed                                                            | [ ] Non-Illuminated                                             |  |
| (2,4,5)<br>(5)<br>Existin                                                                                                             | Height to Top of Sign 23 C. Distance from all Existing Or ng Signage/Type:                                                                                                                                                                                                                                                                           |                         |                                 |                                                               | FICE USE ONLY ●                                                 |  |
|                                                                                                                                       | A Addition - C.                                                                                                                                                                                                                                                                                                                                      |                         | Sq. Ft.                         | Signage Allowed or                                            | 1 Parcel: North Ave.                                            |  |
|                                                                                                                                       |                                                                                                                                                                                                                                                                                                                                                      |                         | Sq. Ft.                         | Building                                                      | 120Sq. Ft.                                                      |  |
|                                                                                                                                       |                                                                                                                                                                                                                                                                                                                                                      |                         | Sq. Ft.                         | Free-Standing                                                 | √80 Sq. Ft.                                                     |  |
|                                                                                                                                       | Total Existing:                                                                                                                                                                                                                                                                                                                                      |                         | Sq. Ft.                         | Total Allowed:                                                | 180 Sq. Ft.                                                     |  |
| NOTE propos and loc                                                                                                                   | : No sign may exceed 300 s ed and existing signage includations. A SEPARATE PER                                                                                                                                                                                                                                                                      | ding types, dimensions, | sign clearanc<br>lettering, abu | e is required for each atting streets, alleys, PARTMENT IS RE | ch sign. Attach a sketch of easements, property lines, EQUIRED. |  |
| Applic                                                                                                                                | ant's Signature                                                                                                                                                                                                                                                                                                                                      | Date (                  | Community D                     | evelopment Appro                                              | oval Date                                                       |  |