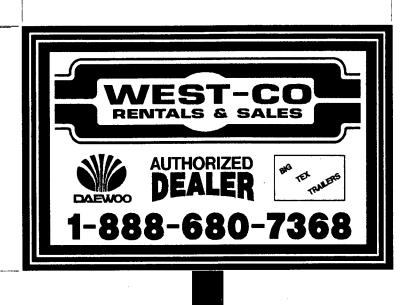

| 250 North 5th Street                                                                                                                                                                            | FEE\$                                                                                                                                                                                                    | FEE \$ $25.00$ Tax Schedule $270/-32-02-006$ Zone $I-1$                                             |  |
|-------------------------------------------------------------------------------------------------------------------------------------------------------------------------------------------------|----------------------------------------------------------------------------------------------------------------------------------------------------------------------------------------------------------|-----------------------------------------------------------------------------------------------------|--|
| Grand Junction, CO 81.                                                                                                                                                                          | 501 Tax Scheo                                                                                                                                                                                            |                                                                                                     |  |
| (970) 244-1430                                                                                                                                                                                  | Zone                                                                                                                                                                                                     | Zone $\mathcal{I}^{-1}$                                                                             |  |
|                                                                                                                                                                                                 |                                                                                                                                                                                                          |                                                                                                     |  |
| BUSINESS NAME West Co Rental.                                                                                                                                                                   | Scles CONTRA                                                                                                                                                                                             | ACTOR Platinum Sign Co                                                                              |  |
| STREET ADDRESS 2312 Interstate                                                                                                                                                                  | LICENSI                                                                                                                                                                                                  | ENO. 2990849<br>SS 620 Noland Aug                                                                   |  |
| PROPERTY OWNER Denn's - Susan                                                                                                                                                                   | ADDRES                                                                                                                                                                                                   | SS 620 Moland AVE                                                                                   |  |
| OWNER ADDRESS 2310 Interstat                                                                                                                                                                    | e 140e TELEPH                                                                                                                                                                                            | IONE NO. 248-9677                                                                                   |  |
| [ ] 2. ROOF 2 So<br>[ ] 3. FREE-STANDING 2 To<br>4 or<br>[ ] 4. PROJECTING 0.5                                                                                                                  | quare Feet per Linear Foot of B<br>quare Feet per Linear Foot of B<br>raffic Lanes - 0.75 Square Feet<br>more Traffic Lanes - 1.5 Squa<br>Square Feet per each Linear Fo<br>#3 Spacing Requirements; Not | suilding Facade x Street Frontage are Feet x Street Frontage                                        |  |
| [ ] Externally Illuminated                                                                                                                                                                      | [ ] Internally Illumina                                                                                                                                                                                  | ted [ ] Non-Illuminated                                                                             |  |
| 1 - 5) Area of Proposed Sign 96 S<br>(1,2,4) Building Facade Linear F<br>(1 - 4) Street Frontage 130 Linear F<br>(2 - 5) Height to Top of Sign 35 F<br>(5) Distance from all Existing Off-Premi | Feet T-70<br>Feet Clearance to Grade Z                                                                                                                                                                   | <b>7</b> Feet<br>Feet                                                                               |  |
| Existing Signage/Type:                                                                                                                                                                          |                                                                                                                                                                                                          | ● FOR OFFICE USE ONLY ●                                                                             |  |
| 1/A None                                                                                                                                                                                        | Sq. Ft.                                                                                                                                                                                                  | Signage Allowed on Parcel: <i>I-70</i>                                                              |  |
|                                                                                                                                                                                                 | Sq. Ft.                                                                                                                                                                                                  | Building Sq. Ft.                                                                                    |  |
|                                                                                                                                                                                                 | Sq. Ft.                                                                                                                                                                                                  | Free-Standing 47.5 Sq. Ft.                                                                          |  |
| Total Existing:                                                                                                                                                                                 | Sq. Ft.                                                                                                                                                                                                  | Total Allowed: /93.0 Sq. Ft.                                                                        |  |
| COMMENTS: New Pole Sign                                                                                                                                                                         |                                                                                                                                                                                                          |                                                                                                     |  |
|                                                                                                                                                                                                 | oes, dimensions, lettering, ab                                                                                                                                                                           | ce is required for each sign. Attach a sketch of putting streets, alleys, easements, property lines |  |