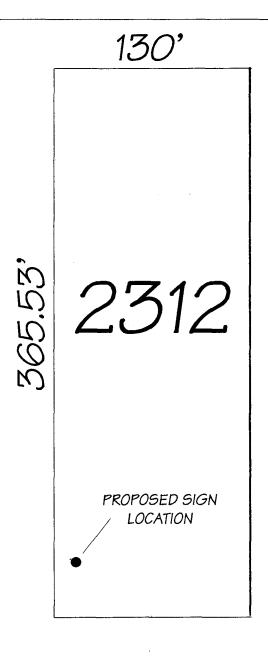

| 250 North 5th Street                                                                                                                                                                            | FEE\$                                                                                                                                                                                                    | FEE \$ $25.00$ Tax Schedule $270/-32-02-006$ Zone $I-1$                                             |  |
|-------------------------------------------------------------------------------------------------------------------------------------------------------------------------------------------------|----------------------------------------------------------------------------------------------------------------------------------------------------------------------------------------------------------|-----------------------------------------------------------------------------------------------------|--|
| Grand Junction, CO 81.                                                                                                                                                                          | 501 Tax Scheo                                                                                                                                                                                            |                                                                                                     |  |
| (970) 244-1430                                                                                                                                                                                  | Zone                                                                                                                                                                                                     | Zone $\mathcal{I}^{-1}$                                                                             |  |
|                                                                                                                                                                                                 |                                                                                                                                                                                                          |                                                                                                     |  |
| BUSINESS NAME West Co Rental.                                                                                                                                                                   | Scles CONTRA                                                                                                                                                                                             | ACTOR Platinum Sign Co                                                                              |  |
| STREET ADDRESS 2312 Interstate                                                                                                                                                                  | LICENSI                                                                                                                                                                                                  | ENO. 2990849<br>SS 620 Noland Aug                                                                   |  |
| PROPERTY OWNER Denn's - Susan                                                                                                                                                                   | ADDRES                                                                                                                                                                                                   | SS 620 Moland AVE                                                                                   |  |
| OWNER ADDRESS 2310 Interstat                                                                                                                                                                    | e 140e TELEPH                                                                                                                                                                                            | IONE NO. 248-9677                                                                                   |  |
| [ ] 2. ROOF 2 So<br>[ ] 3. FREE-STANDING 2 To<br>4 or<br>[ ] 4. PROJECTING 0.5                                                                                                                  | quare Feet per Linear Foot of B<br>quare Feet per Linear Foot of B<br>raffic Lanes - 0.75 Square Feet<br>more Traffic Lanes - 1.5 Squa<br>Square Feet per each Linear Fo<br>#3 Spacing Requirements; Not | suilding Facade x Street Frontage are Feet x Street Frontage                                        |  |
| [ ] Externally Illuminated                                                                                                                                                                      | [ ] Internally Illumina                                                                                                                                                                                  | ted [ ] Non-Illuminated                                                                             |  |
| 1 - 5) Area of Proposed Sign 96 S<br>(1,2,4) Building Facade Linear F<br>(1 - 4) Street Frontage 130 Linear F<br>(2 - 5) Height to Top of Sign 35 F<br>(5) Distance from all Existing Off-Premi | Feet T-70<br>Feet Clearance to Grade Z                                                                                                                                                                   | <b>7</b> Feet<br>Feet                                                                               |  |
| Existing Signage/Type:                                                                                                                                                                          |                                                                                                                                                                                                          | ● FOR OFFICE USE ONLY ●                                                                             |  |
| 1/A None                                                                                                                                                                                        | Sq. Ft.                                                                                                                                                                                                  | Signage Allowed on Parcel: <i>I-70</i>                                                              |  |
|                                                                                                                                                                                                 | Sq. Ft.                                                                                                                                                                                                  | Building Sq. Ft.                                                                                    |  |
|                                                                                                                                                                                                 | Sq. Ft.                                                                                                                                                                                                  | Free-Standing 47.5 Sq. Ft.                                                                          |  |
| Total Existing:                                                                                                                                                                                 | Sq. Ft.                                                                                                                                                                                                  | Total Allowed: /93.0 Sq. Ft.                                                                        |  |
| COMMENTS: New Pole Sign                                                                                                                                                                         |                                                                                                                                                                                                          |                                                                                                     |  |
|                                                                                                                                                                                                 | oes, dimensions, lettering, ab                                                                                                                                                                           | ce is required for each sign. Attach a sketch of putting streets, alleys, easements, property lines |  |