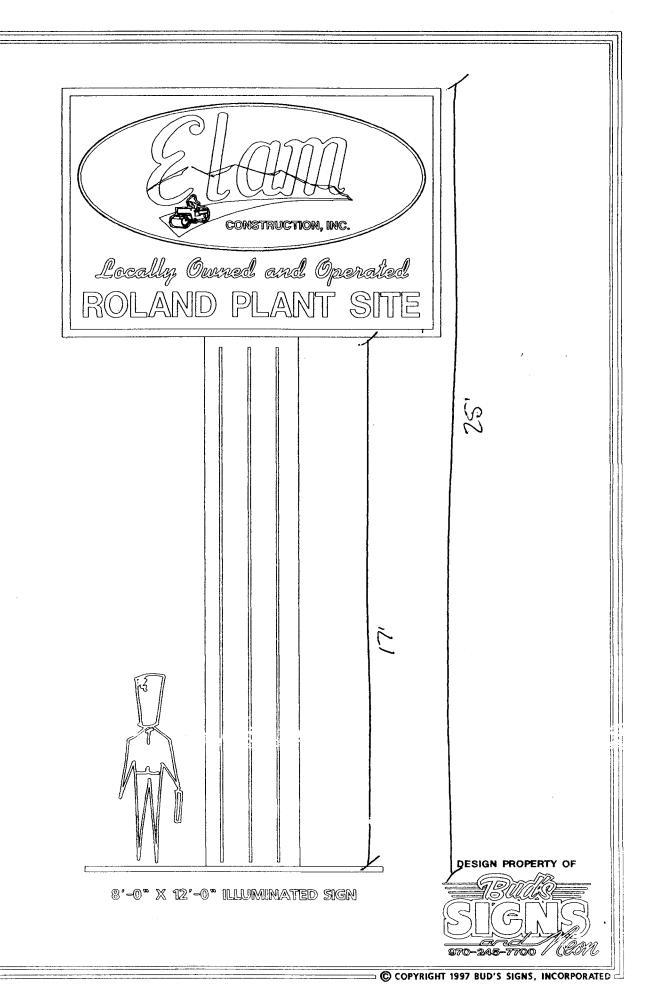

## SIGN CLEARANCE

| )epartment | D |
|------------|---|
|            | F |
| 1          | т |

Clearance No.

| Community Devel                                                                                         | opment Department      | Date Sub                                                             |                                                                               | 7                               |
|---------------------------------------------------------------------------------------------------------|------------------------|----------------------------------------------------------------------|-------------------------------------------------------------------------------|---------------------------------|
| 250 North 5th Stre                                                                                      | eet                    | FEE\$_6                                                              | 25°C                                                                          |                                 |
| Grand Junction, O                                                                                       | CO 81501               | Tax Sche                                                             | dule 2445-054-                                                                | 00-062                          |
| (970) 244-1430                                                                                          |                        | Zone                                                                 |                                                                               |                                 |
| BUSINESS NAME ELAM (C) STREET ADDRESS 2353 E PROPERTY OWNER SAME                                        |                        | LICENS                                                               | ACTOR BUN'S S.<br>SENO. 2990100<br>SSS 1055 UTE                               | -<br>16N5                       |
| OWNER ADDRESS SAME                                                                                      |                        | TELEPI                                                               | HONE NO. 245-                                                                 | 7700                            |
| [ ] 1. FLUSH WALL [ ] 2. ROOF 3. FREE-STANDING [ ] 4. PROJECTING [ ] 5. OFF-PREMISE                     | 0.5 Square Feet per e  | near Foot of I<br>5 Square Feet<br>nes - 1.5 Square<br>each Linear F | Building Facade                                                               | 15 Square Feet                  |
| [ ] Externally Illuminated                                                                              | ١,                     | nally Illumina                                                       |                                                                               | [ ] Non-Illuminated             |
| (1 - 4) Street Frontage /328 1<br>(2 - 5) Height to Top of Sign /2<br>(5) Distance from all Existing Of | Feet Clearance to      |                                                                      | Feet                                                                          | DE LICE ONLY                    |
| Existing Signage/Type:                                                                                  |                        | ● FOR OFFICE USE ONLY ●                                              |                                                                               |                                 |
| None                                                                                                    |                        | Sq. Ft.                                                              | Signage Allowed on Pa                                                         | arcel: Kiver Rd.                |
|                                                                                                         |                        | Sq. Ft.                                                              | Building                                                                      | Sq. Ft.                         |
|                                                                                                         |                        | Sq. Ft.                                                              | Free-Standing                                                                 | 300 Sq. Ft.                     |
| Total Existing:                                                                                         | 4)                     | Sq. Ft.                                                              | Total Allowed:                                                                | 300 Sq. Ft.                     |
| NOTE: No sign may exceed 300 so proposed and existing signage include and locations. A SEPARATE PER     | quare feet. A separate | sign clearan<br>, lettering, a<br>(ILDING D)                         | nce is required for each s<br>butting streets, alleys, ea<br>EPARTMENT IS REQ | usements, property lines UIRED. |
| Applicant's Signature                                                                                   |                        | Community                                                            | VNeubliger<br>Development Approva                                             | Date                            |
|                                                                                                         | _ <del></del>          | (/                                                                   |                                                                               | _ = =                           |