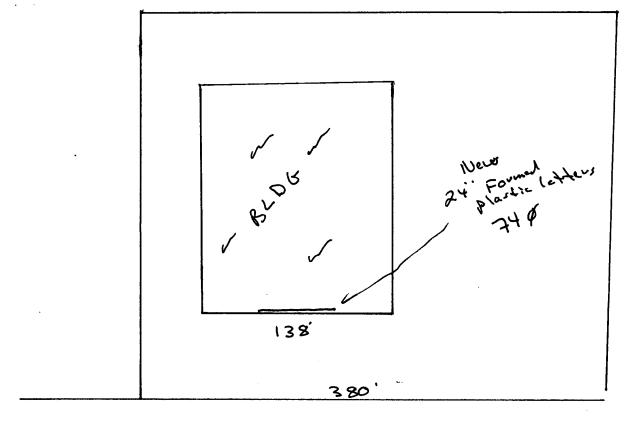

each is 2' tail, and length of the letters is 37 ft. altogether the length of the letters is 37 ft.

## HONNEN EQUIPMENT CO."

77 44