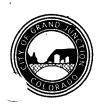

## Sign Clearance

| Clearance No.    | 12941          |   |
|------------------|----------------|---|
| Date Submitted _ | 7-19-99        | _ |
| FEE\$ 3569       |                |   |
| Tax Schedule 2   | 145-054-00-082 |   |

Community Development Department 250 North 5th Street

| Grand Junction, CO 8 (970) 244-1430                                                                                                                                     |                                                        | ( Schedule <u>1945-0</u> 1<br>ne <u>( - 2</u>                                                                                       | 54-00-082                      |  |
|-------------------------------------------------------------------------------------------------------------------------------------------------------------------------|--------------------------------------------------------|-------------------------------------------------------------------------------------------------------------------------------------|--------------------------------|--|
| OWNER ADDRESS 2384 Huy 6;                                                                                                                                               | t So<br>Rades                                          | ICENSE NO. 2990<br>ADDRESS 620<br>ELEPHONE NO.                                                                                      | Noland Ave<br>248-9677         |  |
| [ ] 2. ROOF 2 [ ] 3. FREE-STANDING 2 [ ] 4. PROJECTING 0 [ ] 5. OFF-PREMISE S                                                                                           | .5 Square Feet per each L<br>ee #3 Spacing Requirement | oot of Building Facade re Feet x Street Frontage .5 Square Feet x Street Fro near Foot of Building Facade ts; Not > 300 Square Feet | de<br>or < 15 Square Feet      |  |
| [J] Externally Illuminated  1 - 5) Area of Proposed Sign                                                                                                                | ar Feet<br>r Feet<br>Feet Clearance to Grad            | <b>20</b> Feet                                                                                                                      | [] Non-Illuminated             |  |
| Existing Signage/Type:                                                                                                                                                  |                                                        |                                                                                                                                     | OFFICE USE ONLY •              |  |
| 1 Freestanding                                                                                                                                                          | 32 Sq.                                                 | Ft. Signage Allowed                                                                                                                 | on Parcel: May let Fr War Go   |  |
| 1 Freestanding To BE REM                                                                                                                                                | 25d 32 sq.                                             | Ft. Building                                                                                                                        | Sq. Ft.                        |  |
|                                                                                                                                                                         | Sq.                                                    | Ft. Free-Standing                                                                                                                   | ීදල Sq. Ft.                    |  |
| Total Existing:                                                                                                                                                         | 6 <b>4</b> sq.                                         | Ft. Total Allowe                                                                                                                    | ed: Sq. Ft.                    |  |
| COMMENTS: Putting up Billboard off premise sign only.                                                                                                                   |                                                        |                                                                                                                                     |                                |  |
| NOTE: No sign may exceed 300 square proposed and existing signage including and locations. A SEPARATE PERMIT Applicant's Signature  (White: Community Development) (Can | types, dimensions, lette<br>FROM THE BUILDI            | ing, abutting streets, alle<br>NG DEPARTMENT IS                                                                                     | ys, easements, property lines, |  |
|                                                                                                                                                                         |                                                        | / \                                                                                                                                 | ,                              |  |