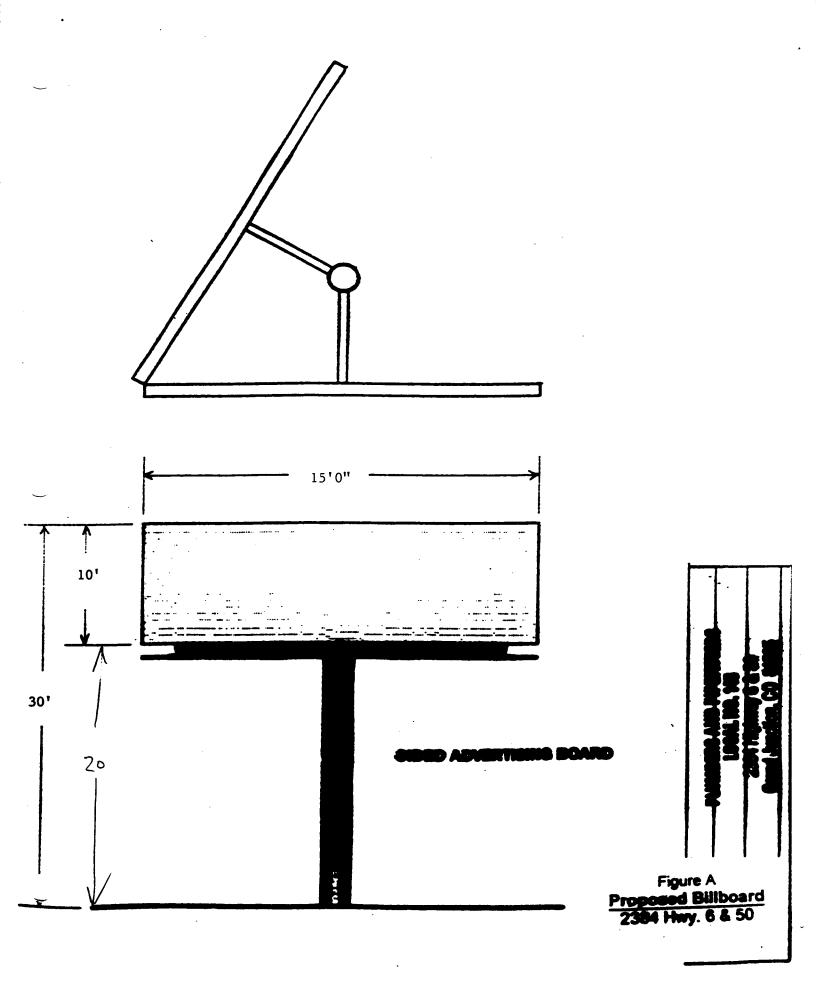

Community Development Department 250 North 5th Street

| Grand Junction, CO 8 (970) 244-1430                                                                                                                                     |                                                        | ( Schedule <u>1945-0</u> 1<br>ne <u>( - 2</u>                                                                                       | 54-00-082                      |  |
|-------------------------------------------------------------------------------------------------------------------------------------------------------------------------|--------------------------------------------------------|-------------------------------------------------------------------------------------------------------------------------------------|--------------------------------|--|
| OWNER ADDRESS 2384 Huy 6;                                                                                                                                               | t So<br>Rades                                          | ICENSE NO. 2990<br>ADDRESS 620<br>ELEPHONE NO.                                                                                      | Noland Ave<br>248-9677         |  |
| [ ] 2. ROOF 2 [ ] 3. FREE-STANDING 2 [ ] 4. PROJECTING 0 [ ] 5. OFF-PREMISE S                                                                                           | .5 Square Feet per each L<br>ee #3 Spacing Requirement | oot of Building Facade re Feet x Street Frontage .5 Square Feet x Street Fro near Foot of Building Facade ts; Not > 300 Square Feet | de<br>or < 15 Square Feet      |  |
| [J] Externally Illuminated  1 - 5) Area of Proposed Sign                                                                                                                | ar Feet<br>r Feet<br>Feet Clearance to Grad            | <b>20</b> Feet                                                                                                                      | [] Non-Illuminated             |  |
| Existing Signage/Type:                                                                                                                                                  |                                                        |                                                                                                                                     | OFFICE USE ONLY •              |  |
| 1 Freestanding                                                                                                                                                          | 32 Sq.                                                 | Ft. Signage Allowed                                                                                                                 | on Parcel: May let Fr War Go   |  |
| 1 Freestanding To BE REM                                                                                                                                                | 25d 32 sq.                                             | Ft. Building                                                                                                                        | Sq. Ft.                        |  |
|                                                                                                                                                                         | Sq.                                                    | Ft. Free-Standing                                                                                                                   | ීදල Sq. Ft.                    |  |
| Total Existing:                                                                                                                                                         | 6 <b>4</b> sq.                                         | Ft. Total Allowe                                                                                                                    | ed: Sq. Ft.                    |  |
| COMMENTS: Putting up Billboard off premise sign only.                                                                                                                   |                                                        |                                                                                                                                     |                                |  |
| NOTE: No sign may exceed 300 square proposed and existing signage including and locations. A SEPARATE PERMIT Applicant's Signature  (White: Community Development) (Can | types, dimensions, lette<br>FROM THE BUILDI            | ing, abutting streets, alle<br>NG DEPARTMENT IS                                                                                     | ys, easements, property lines, |  |
|                                                                                                                                                                         |                                                        | / \                                                                                                                                 | ,                              |  |