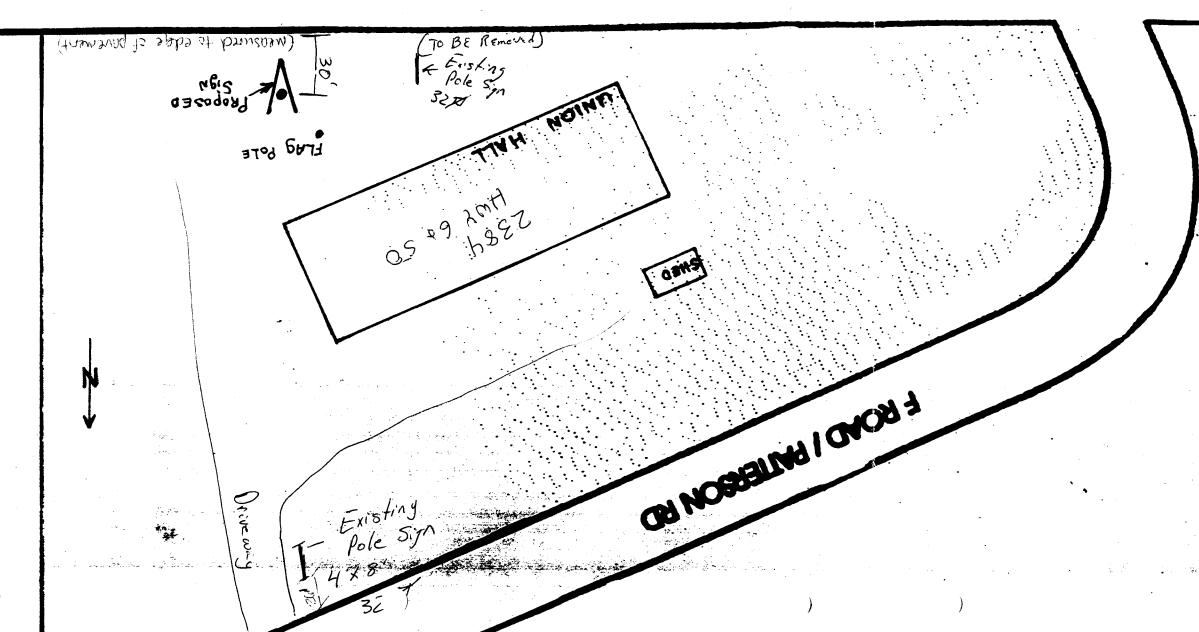

## ROADSIDE ADVERTISING PERMIT

| This is to certify that:                                                                                                                                                                                                                                                                                                                                                                                                                                                                                                |                                               |  |  |  |  |
|-------------------------------------------------------------------------------------------------------------------------------------------------------------------------------------------------------------------------------------------------------------------------------------------------------------------------------------------------------------------------------------------------------------------------------------------------------------------------------------------------------------------------|-----------------------------------------------|--|--|--|--|
| Permittee pame Lipe Trades Education Center                                                                                                                                                                                                                                                                                                                                                                                                                                                                             |                                               |  |  |  |  |
|                                                                                                                                                                                                                                                                                                                                                                                                                                                                                                                         |                                               |  |  |  |  |
| 2384 Hwy 6:50                                                                                                                                                                                                                                                                                                                                                                                                                                                                                                           | Grand Jet Co 81505                            |  |  |  |  |
| is authorized to erect and maintain an advertising structure at:                                                                                                                                                                                                                                                                                                                                                                                                                                                        |                                               |  |  |  |  |
| Highway number at milepoint                                                                                                                                                                                                                                                                                                                                                                                                                                                                                             | □ Nonconforming ☑ Conforming                  |  |  |  |  |
| 6£50 2.2                                                                                                                                                                                                                                                                                                                                                                                                                                                                                                                | ☐ Grandfathered ☐ Necessary goods or services |  |  |  |  |
| Description of structure                                                                                                                                                                                                                                                                                                                                                                                                                                                                                                |                                               |  |  |  |  |
| Height:                                                                                                                                                                                                                                                                                                                                                                                                                                                                                                                 | Faces:                                        |  |  |  |  |
| 10'                                                                                                                                                                                                                                                                                                                                                                                                                                                                                                                     | 2                                             |  |  |  |  |
| Length:                                                                                                                                                                                                                                                                                                                                                                                                                                                                                                                 | Structure type:                               |  |  |  |  |
| 15.0                                                                                                                                                                                                                                                                                                                                                                                                                                                                                                                    | metal                                         |  |  |  |  |
| Square feet:                                                                                                                                                                                                                                                                                                                                                                                                                                                                                                            | Lighted                                       |  |  |  |  |
| 150'                                                                                                                                                                                                                                                                                                                                                                                                                                                                                                                    | yes 🗆 no `                                    |  |  |  |  |
| Sign I.D. #                                                                                                                                                                                                                                                                                                                                                                                                                                                                                                             |                                               |  |  |  |  |
| 03-02-P6 €50-9904-2.2E                                                                                                                                                                                                                                                                                                                                                                                                                                                                                                  |                                               |  |  |  |  |
| CDOT issues this permit pursuant to statutes 43-1-401 through 43-1-419 and 2 CCR 601-3. The permit is subject to all terms, conditions, standards and requirements contained in such statute and rules, the permit application, and this permit. The validity of this permit and the authority of the permittee to erect, place, and continue to maintain a sign at the above location is expressly conditioned upon the permittee's continued compliance with all such terms, conditions, standards, and requirements. |                                               |  |  |  |  |
| prorized signature Lindles                                                                                                                                                                                                                                                                                                                                                                                                                                                                                              | Outdoor Advertising Inspeto                   |  |  |  |  |
| Origional (white)-permittee Duplicate (blue)-District Inspector Triplicate (green)-Staff Right of Way Branch                                                                                                                                                                                                                                                                                                                                                                                                            | CDØT Form #294<br>8/91                        |  |  |  |  |