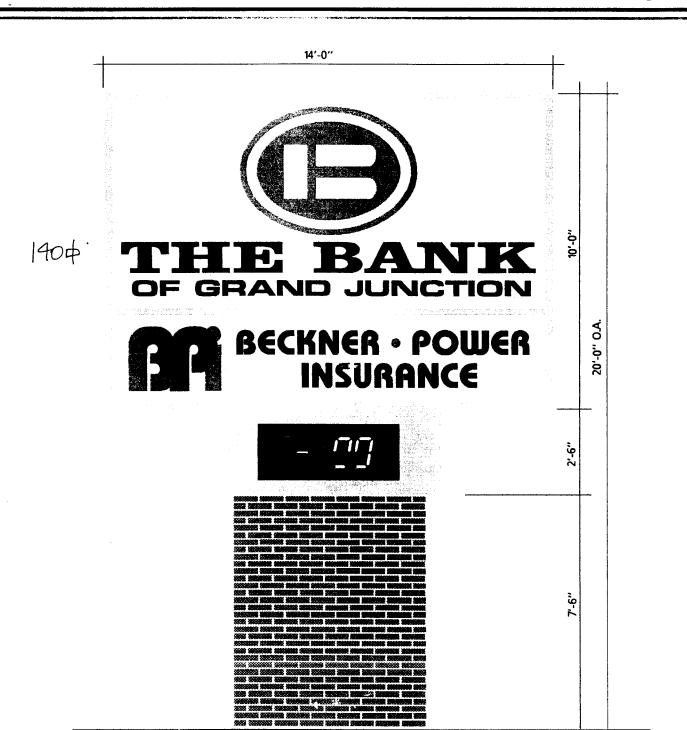

#### FREESTANDING PYLON SIGN DISPLAY

■ © COPYRIGHT 1997 BUD'S SIGNS, INCORPORATED ■

24'-0"

# THE BANK OF GRAND JUNCTION

38" X 24'-0" CHANNEL LETTERS

- ILLUMINATED CHANNEL LET(TERS-77 Sq. Ft.
- 5" .040 ALUMINUM / PRE-FINISHED RETURNS
- 3/16" ACRYLIC FACES BLACK / WHITE
- 1" JEWELITE TRIM CAP
- RACEWAY PAINTED TO MATCH BLDG.
- 15mm NEON ILLUMINATION
- 30ma TRANSFORMERS