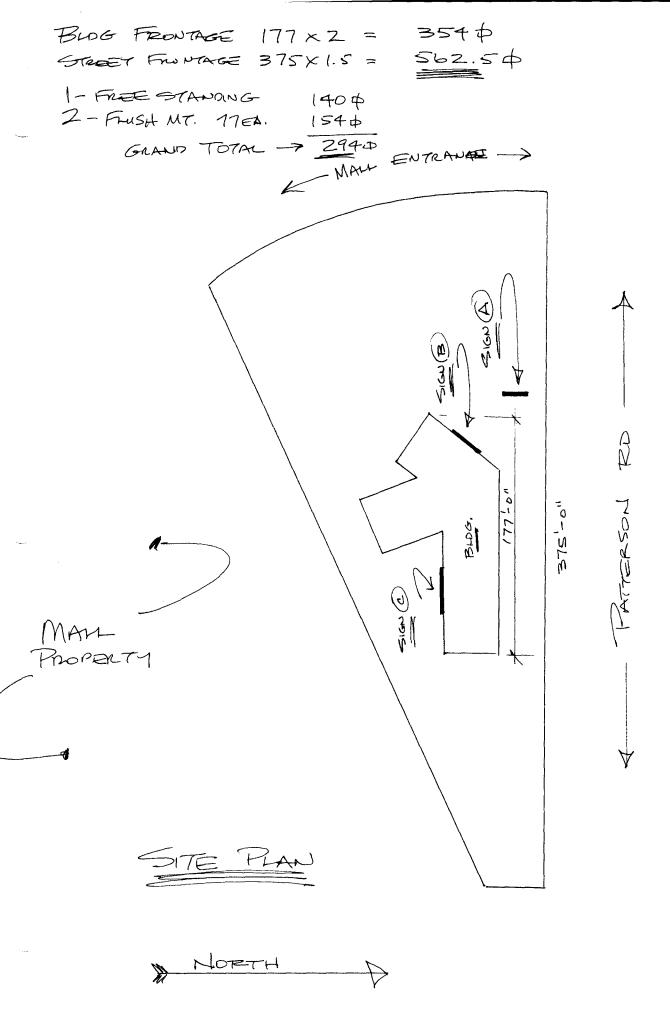

| BUSINESS NAI                                                                              | ME BANK OF C                                                                                                                                                                                                                                                                                                                                                                                                                                                                                                                                                                                                                                                                                                                                                                                                                                                                                                                                                                                                                                                                                                                                                                                                                                                                                                                                                                                                                                                                                                                                                                                                                                                                                                                                                                                                                                                                                                                                                                                                                                                                                                                  | S.J.                                                                                                  | CONTR                                   | ACTOR Buo's Si                                                                   | GNS                            |                         |
|-------------------------------------------------------------------------------------------|-------------------------------------------------------------------------------------------------------------------------------------------------------------------------------------------------------------------------------------------------------------------------------------------------------------------------------------------------------------------------------------------------------------------------------------------------------------------------------------------------------------------------------------------------------------------------------------------------------------------------------------------------------------------------------------------------------------------------------------------------------------------------------------------------------------------------------------------------------------------------------------------------------------------------------------------------------------------------------------------------------------------------------------------------------------------------------------------------------------------------------------------------------------------------------------------------------------------------------------------------------------------------------------------------------------------------------------------------------------------------------------------------------------------------------------------------------------------------------------------------------------------------------------------------------------------------------------------------------------------------------------------------------------------------------------------------------------------------------------------------------------------------------------------------------------------------------------------------------------------------------------------------------------------------------------------------------------------------------------------------------------------------------------------------------------------------------------------------------------------------------|-------------------------------------------------------------------------------------------------------|-----------------------------------------|----------------------------------------------------------------------------------|--------------------------------|-------------------------|
| STREET ADDR                                                                               | RESS 2415 F                                                                                                                                                                                                                                                                                                                                                                                                                                                                                                                                                                                                                                                                                                                                                                                                                                                                                                                                                                                                                                                                                                                                                                                                                                                                                                                                                                                                                                                                                                                                                                                                                                                                                                                                                                                                                                                                                                                                                                                                                                                                                                                   | ROAD                                                                                                  |                                         | SENO. 2990100                                                                    |                                |                         |
| PROPERTY OV                                                                               | VNER THE BAN                                                                                                                                                                                                                                                                                                                                                                                                                                                                                                                                                                                                                                                                                                                                                                                                                                                                                                                                                                                                                                                                                                                                                                                                                                                                                                                                                                                                                                                                                                                                                                                                                                                                                                                                                                                                                                                                                                                                                                                                                                                                                                                  | MOFG.J.                                                                                               |                                         | ess 1055 UTE                                                                     |                                |                         |
| OWNER ADDR                                                                                | RESS SAME.                                                                                                                                                                                                                                                                                                                                                                                                                                                                                                                                                                                                                                                                                                                                                                                                                                                                                                                                                                                                                                                                                                                                                                                                                                                                                                                                                                                                                                                                                                                                                                                                                                                                                                                                                                                                                                                                                                                                                                                                                                                                                                                    |                                                                                                       | TELEPI                                  | HONE NO. $245-7$                                                                 | 700                            |                         |
|                                                                                           | SH WALL                                                                                                                                                                                                                                                                                                                                                                                                                                                                                                                                                                                                                                                                                                                                                                                                                                                                                                                                                                                                                                                                                                                                                                                                                                                                                                                                                                                                                                                                                                                                                                                                                                                                                                                                                                                                                                                                                                                                                                                                                                                                                                                       | 2 Square Feet per L                                                                                   |                                         | •                                                                                |                                |                         |
| [] 2. ROO<br>►⁄1 3. EDEI                                                                  | F<br>E-STANDING                                                                                                                                                                                                                                                                                                                                                                                                                                                                                                                                                                                                                                                                                                                                                                                                                                                                                                                                                                                                                                                                                                                                                                                                                                                                                                                                                                                                                                                                                                                                                                                                                                                                                                                                                                                                                                                                                                                                                                                                                                                                                                               | 2 Square Feet per L                                                                                   |                                         | •                                                                                |                                |                         |
| 3. TRE                                                                                    | E-STAINDING                                                                                                                                                                                                                                                                                                                                                                                                                                                                                                                                                                                                                                                                                                                                                                                                                                                                                                                                                                                                                                                                                                                                                                                                                                                                                                                                                                                                                                                                                                                                                                                                                                                                                                                                                                                                                                                                                                                                                                                                                                                                                                                   | 2 Traffic Lanes - 0.<br>4 or more Traffic L                                                           | •                                       | are Feet x Street Frontage                                                       |                                |                         |
|                                                                                           | JECTING                                                                                                                                                                                                                                                                                                                                                                                                                                                                                                                                                                                                                                                                                                                                                                                                                                                                                                                                                                                                                                                                                                                                                                                                                                                                                                                                                                                                                                                                                                                                                                                                                                                                                                                                                                                                                                                                                                                                                                                                                                                                                                                       | 0.5 Square Feet per                                                                                   | each Linear F                           | oot of Building Facade                                                           |                                |                         |
| [ ] 5. OFF-                                                                               | PREMISE                                                                                                                                                                                                                                                                                                                                                                                                                                                                                                                                                                                                                                                                                                                                                                                                                                                                                                                                                                                                                                                                                                                                                                                                                                                                                                                                                                                                                                                                                                                                                                                                                                                                                                                                                                                                                                                                                                                                                                                                                                                                                                                       | See #3 Spacing Req                                                                                    | uirements; No                           | t > 300 Square Feet or <                                                         | 15 Square Feet                 |                         |
| [ ] Exter                                                                                 | nally Illuminated                                                                                                                                                                                                                                                                                                                                                                                                                                                                                                                                                                                                                                                                                                                                                                                                                                                                                                                                                                                                                                                                                                                                                                                                                                                                                                                                                                                                                                                                                                                                                                                                                                                                                                                                                                                                                                                                                                                                                                                                                                                                                                             | Inter                                                                                                 | nally Illumina                          | ated                                                                             | [ ] Non-Illumir                | ated                    |
|                                                                                           | ing Facade 177 t Frontage 375 out to Top of Sign                                                                                                                                                                                                                                                                                                                                                                                                                                                                                                                                                                                                                                                                                                                                                                                                                                                                                                                                                                                                                                                                                                                                                                                                                                                                                                                                                                                                                                                                                                                                                                                                                                                                                                                                                                                                                                                                                                                                                                                                                                                                              |                                                                                                       | o Grade - Lo                            | ) Feet                                                                           |                                |                         |
| (2,4,5) Heigh                                                                             | t Frontage 375  It to Top of Sign 7  Ince from all Existing O                                                                                                                                                                                                                                                                                                                                                                                                                                                                                                                                                                                                                                                                                                                                                                                                                                                                                                                                                                                                                                                                                                                                                                                                                                                                                                                                                                                                                                                                                                                                                                                                                                                                                                                                                                                                                                                                                                                                                                                                                                                                 | •                                                                                                     | •                                       | Feet                                                                             | CE USE ONLY                    |                         |
| (2,4,5) Heigh<br>(5) Distant                                                              | t Frontage 375  It to Top of Sign 7  Ince from all Existing O                                                                                                                                                                                                                                                                                                                                                                                                                                                                                                                                                                                                                                                                                                                                                                                                                                                                                                                                                                                                                                                                                                                                                                                                                                                                                                                                                                                                                                                                                                                                                                                                                                                                                                                                                                                                                                                                                                                                                                                                                                                                 | Linear Feet<br>20 Feet Clearance t                                                                    | •                                       | Feet                                                                             |                                | )                       |
| (2,4,5) Heigh<br>(5) Distant                                                              | t Frontage 375  It to Top of Sign 7  Ince from all Existing O                                                                                                                                                                                                                                                                                                                                                                                                                                                                                                                                                                                                                                                                                                                                                                                                                                                                                                                                                                                                                                                                                                                                                                                                                                                                                                                                                                                                                                                                                                                                                                                                                                                                                                                                                                                                                                                                                                                                                                                                                                                                 | Linear Feet<br>20 Feet Clearance t                                                                    | 500 Feet                                | Feet  • FOR OFFICE                                                               |                                | Sq. Ft.                 |
| (2,4,5) Heigh<br>(5) Distan                                                               | t Frontage 375  It to Top of Sign 7  Ince from all Existing O                                                                                                                                                                                                                                                                                                                                                                                                                                                                                                                                                                                                                                                                                                                                                                                                                                                                                                                                                                                                                                                                                                                                                                                                                                                                                                                                                                                                                                                                                                                                                                                                                                                                                                                                                                                                                                                                                                                                                                                                                                                                 | Linear Feet<br>20 Feet Clearance t                                                                    | Sq. Ft.                                 | Feet  FOR OFFICE  Signage Allowed on Pa                                          | 354                            |                         |
| (2,4,5) Heigh<br>(5) Distan<br>Existing Signar                                            | t Frontage 375  It to Top of Sign 7  Ince from all Existing O                                                                                                                                                                                                                                                                                                                                                                                                                                                                                                                                                                                                                                                                                                                                                                                                                                                                                                                                                                                                                                                                                                                                                                                                                                                                                                                                                                                                                                                                                                                                                                                                                                                                                                                                                                                                                                                                                                                                                                                                                                                                 | Linear Feet<br>20 Feet Clearance t                                                                    | Sq. Ft.                                 | Feet  For offic  Signage Allowed on Pa  Building                                 | arcel:                         | Sq. Ft.                 |
| (2,4,5) Height (5) Distant Existing Signary  Total                                        | t Frontage 375  Int to Top of Sign 7  Ince from all Existing O  ge/Type:  Existing:                                                                                                                                                                                                                                                                                                                                                                                                                                                                                                                                                                                                                                                                                                                                                                                                                                                                                                                                                                                                                                                                                                                                                                                                                                                                                                                                                                                                                                                                                                                                                                                                                                                                                                                                                                                                                                                                                                                                                                                                                                           | Linear Feet<br>20 Feet Clearance t                                                                    | Sq. Ft. Sq. Ft. Sq. Ft.                 | Feet  For office  Signage Allowed on Pa  Building  Free-Standing                 | 354<br>562.5                   | Sq. Ft.                 |
| (2,4,5) Heigh<br>(5) Distan<br>Existing Signar                                            | t Frontage 375  Int to Top of Sign 7  Ince from all Existing O  ge/Type:  Existing:                                                                                                                                                                                                                                                                                                                                                                                                                                                                                                                                                                                                                                                                                                                                                                                                                                                                                                                                                                                                                                                                                                                                                                                                                                                                                                                                                                                                                                                                                                                                                                                                                                                                                                                                                                                                                                                                                                                                                                                                                                           | Linear Feet<br>20 Feet Clearance t                                                                    | Sq. Ft. Sq. Ft. Sq. Ft.                 | Feet  For office  Signage Allowed on Pa  Building  Free-Standing                 | 354<br>562.5                   | Sq. Ft.                 |
| (2,4,5) Height (5) Distant Existing Signary  Total  COMMENTS:  NOTE: No si proposed and 6 | t Frontage 375  Int to Top of Sign 7  Ince from all Existing O  Ince from all Existence O | Linear Feet  Po Feet Clearance to ff-Premise Signs within to feet.  A separate ding types, dimensions | Sq. Ft. Sq. Ft. Sq. Ft. Sq. Ft. sq. Ft. | Feet  For office  Signage Allowed on Pa  Building  Free-Standing                 | sign. Attach a asements, prope | Sq. Ft. Sq. Ft. Sq. Ft. |
| (2,4,5) Height (5) Distant Existing Signary  Total  COMMENTS:  NOTE: No si proposed and 6 | t Frontage 375  Int to Top of Sign 7  Ince from all Existing O  Ince from all Existence O | Linear Feet  Po Feet Clearance to ff-Premise Signs within to feet.  A separate ding types, dimensions | Sq. Ft. Sq. Ft. Sq. Ft. Sq. Ft. sq. Ft. | Feet  FOR OFFICE  Signage Allowed on Pa  Building  Free-Standing  Total Allowed: | sign. Attach a asements, prope | Sq. Ft. Sq. Ft. Sq. Ft. |

| 250 North 5th<br>Grand Junctio<br>(970) 244-1436                                                            | FEE\$ 5.00  Tax Schedule 2945-043-00-144  Zone H.O                                               |                                                                                                                                                                                                                                                              |                                   |                              |         |  |
|-------------------------------------------------------------------------------------------------------------|--------------------------------------------------------------------------------------------------|--------------------------------------------------------------------------------------------------------------------------------------------------------------------------------------------------------------------------------------------------------------|-----------------------------------|------------------------------|---------|--|
| BUSINESS NAME BANK OF G.T.  STREET ADDRESS 2415 F ROAD  PROPERTY OWNER THE BANK OF G.J.  OWNER ADDRESS SAME |                                                                                                  | CONTRACTOR BUO'S SIGNS  LICENSE NO. 2990100  ADDRESS 1055 UTE  TELEPHONE NO. 245-7700                                                                                                                                                                        |                                   |                              |         |  |
| 1. FLUSH WALL 2. ROOF 3. FREE-STANDING 4. PROJECTING 5. OFF-PREMISE                                         | 2 Square Feet per Lir<br>2 Traffic Lanes - 0.7:<br>4 or more Traffic Lands 0.5 Square Feet per e | per Linear Foot of Building Facade per Linear Foot of Building Facade s - 0.75 Square Feet x Street Frontage fic Lanes - 1.5 Square Feet x Street Frontage t per each Linear Foot of Building Facade Requirements; Not > 300 Square Feet or < 15 Square Feet |                                   |                              |         |  |
| [ ] Externally Illuminated                                                                                  | Intern                                                                                           | ally Illumina                                                                                                                                                                                                                                                | ted [                             | ] Non-Illumin                | nated   |  |
|                                                                                                             |                                                                                                  |                                                                                                                                                                                                                                                              | Feet Feet Feet Feet               | E USE ONLY                   |         |  |
| FREE STANDING                                                                                               | 140                                                                                              | Sq. Ft.                                                                                                                                                                                                                                                      | Signage Allowed on Par            | cel:                         |         |  |
|                                                                                                             |                                                                                                  | Sq. Ft.                                                                                                                                                                                                                                                      | Building                          | 354                          | Sq. Ft. |  |
|                                                                                                             |                                                                                                  | Sq. Ft.                                                                                                                                                                                                                                                      | Free-Standing                     | 562.5                        | Sq. Ft. |  |
| Total Existing:                                                                                             | 10                                                                                               | Sq. Ft.                                                                                                                                                                                                                                                      | Total Allowed:                    | 562.5                        | Sq. Ft. |  |
| NOTE: No sign may exceed 30 proposed and existing signage in and locations. A SEPARATE F                    | cluding types, dimensions, PERMIT FROM THE BU                                                    | lettering, at ILDING DE                                                                                                                                                                                                                                      | coutting streets, alleys, eas     | ements, prope                |         |  |
|                                                                                                             | 1 0 1 2 22                                                                                       | 1/1/1                                                                                                                                                                                                                                                        | 1 (11/12)                         | 1                            | . /     |  |
| Applicant's Signature                                                                                       | 2-18-99<br>Date                                                                                  | Community                                                                                                                                                                                                                                                    | he filletin  Development Approval | $\frac{2/\ell}{\text{Date}}$ | 9/44    |  |

| (270) 244-1430                                                                                                         |                                                                                   | 230HC                                                                        | 7,0                                                                                                                  |                            |          |
|------------------------------------------------------------------------------------------------------------------------|-----------------------------------------------------------------------------------|------------------------------------------------------------------------------|----------------------------------------------------------------------------------------------------------------------|----------------------------|----------|
| BUSINESS NAME BANK OF G<br>STREET ADDRESS 2415 F<br>PROPERTY OWNER BANK OF C<br>OWNER ADDRESS SAME                     | CONTRACTOR BUOS SIGNS LICENSE NO. 2990100 ADDRESS 1055 UTE TELEPHONE NO. 245-7700 |                                                                              |                                                                                                                      |                            |          |
| 1. FLUSH WALL  [ ] 2. ROOF  [ ] 3. FREE-STANDING  [ ] 4. PROJECTING  [ ] 5. OFF-PREMISE  [ ] Externally Illuminated    | 0.5 Square Feet per<br>See #3 Spacing Rec                                         | Linear Foot of I<br>175 Square Feet<br>Lanes - 1.5 Square<br>1 each Linear F | Building Facade  at x Street Frontage  are Feet x Street Frontage  oot of Building Facade  at > 300 Square Feet or < |                            | ted      |
|                                                                                                                        | _ Feet Clearance                                                                  |                                                                              | 7 Feet<br>Feet                                                                                                       |                            |          |
| Existing Signage/Type:                                                                                                 |                                                                                   |                                                                              |                                                                                                                      | CE USE ONLY ●              |          |
|                                                                                                                        | 140                                                                               | Sq. Ft.                                                                      | Signage Allowed on F                                                                                                 | Parcel: Parterson          | <u> </u> |
| Frush War                                                                                                              | 77                                                                                | Sq. Ft.                                                                      | Building                                                                                                             | 1500                       | Sq. Ft.  |
|                                                                                                                        |                                                                                   | Sq. Ft.                                                                      | Free-Standing                                                                                                        | 562,5                      | Sq. Ft.  |
| Total Existing:                                                                                                        | 21-                                                                               | 7 Sq. Ft.                                                                    | Total Allowed:                                                                                                       | T(2 C                      | Sq. Ft.  |
| COMMENTS:                                                                                                              |                                                                                   | All Parks                                                                    |                                                                                                                      |                            |          |
| <b>NOTE:</b> No sign may exceed 300 squa proposed and existing signage including and locations <b>A SEPARATE PERMI</b> | g types, dimension                                                                | s, lettering, a                                                              | butting streets, alleys, e                                                                                           | asements, propert          |          |
| Applicant's Signature                                                                                                  | 2-18-99<br>Date                                                                   | Community                                                                    | Development Approv                                                                                                   | $\frac{2/19}{\text{Date}}$ | 1/49     |