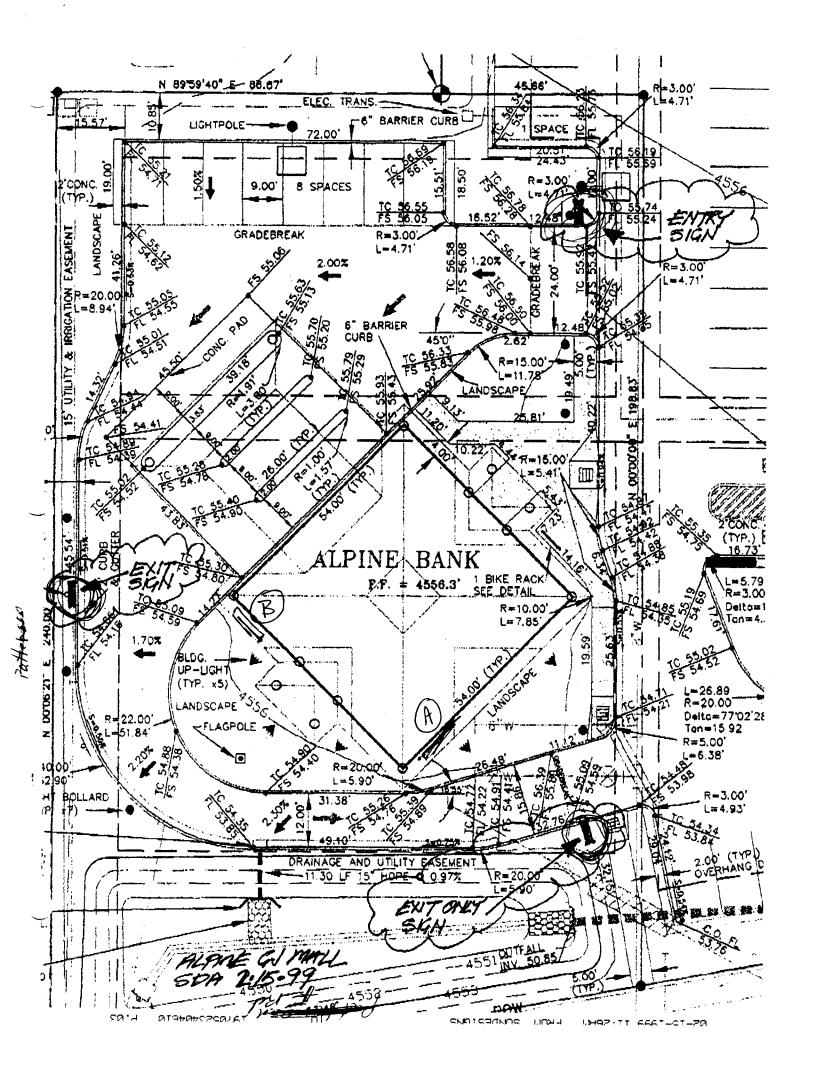

| Total Existing:          | Sq. Ft.        | Total Allowed: | Sq. Ft.         |
|--------------------------|----------------|----------------|-----------------|
| COMMENTS: Affine BANK is | alation purpos | private 31     | each directiona |
| 719N2 101 71797C (11C    | withou purpos  | 5C2 s          |                 |