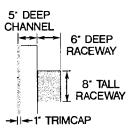

| Total Allowed: | Sq. Ft.         |
|--------------------------|----------------|----------------|-----------------|
| COMMENTS: Affine BANK is | alation purpos | private 31     | each directiona |
| 719N2 101 71797C (11C    | withou purpos  | 5C2 s          |                 |

NOTE: No sign may exceed 300 square feet. A separate sign clearance is required for each sign. Attach a sketch of proposed and existing signage including types, dimensions, lettering, abutting streets, alleys, easements, property lines, and locations. A SEPARATE PERMIT FROM THE BUILDING DEPARTMENT IS REQUIRED.

Ray M. Manz Applicant's Signature Community Development Approval **Date** 

(White: Community Development)

(Canary: Applicant)

(Pink: Building Dept)

Free-Standing

(Goldenrod: Code Enforcement)









14 '4" Long

20,99 #



## ELECTRIC SIGN Specialists

Office: (970) 523-4045 Fax: (970) 523-4046 3183 Hall Ave., Grand Junction, CO 81504 ALL RIGHTS RESERVE

No part of this design and layout may be reproduced or utilized in any form or by any means without permission in writing from Western Neon Sign Co., Inc.