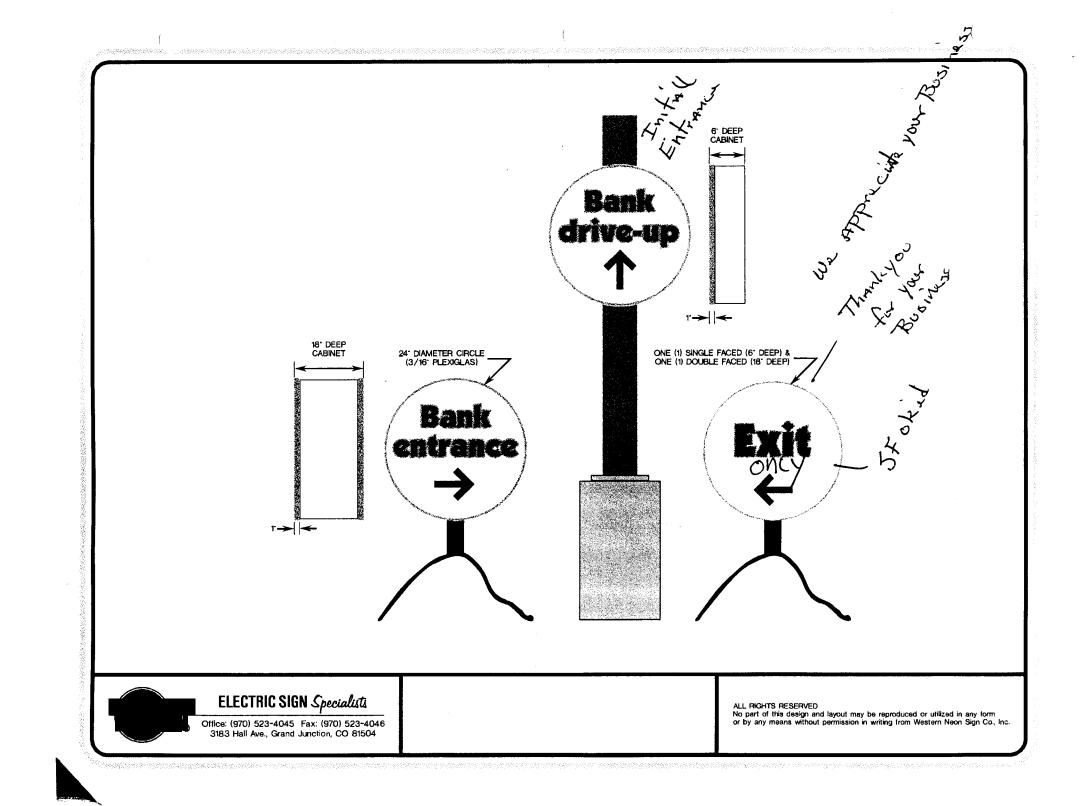

| Total Existing:          | Sq. Ft.        | Total Allowed: | Sq. Ft.         |
|--------------------------|----------------|----------------|-----------------|
| COMMENTS: Affine BANK is | alation purpos | private 31     | each directiona |
| 719N2 101 71797C (11C    | withou purpos  | 5C2 s          |                 |