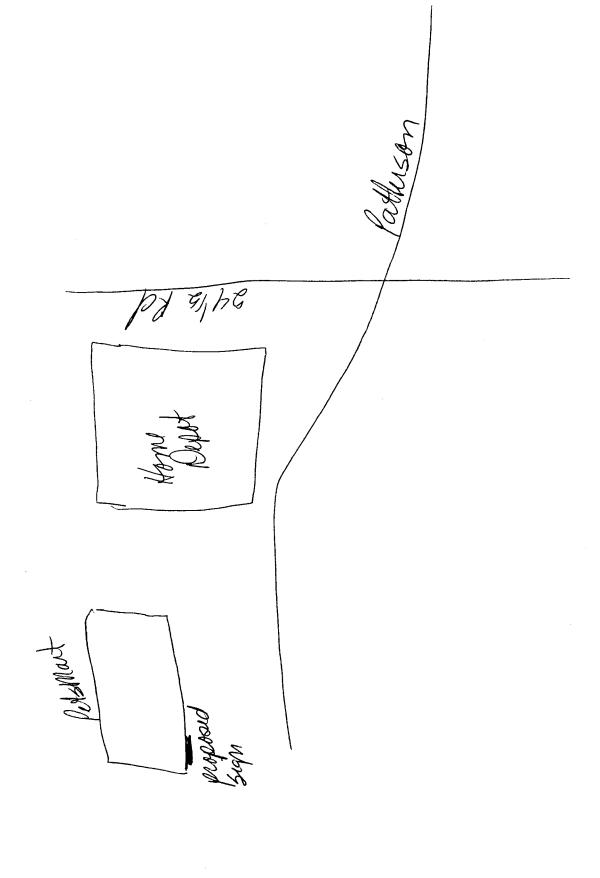

|                                                 | 250 North 5th Street Grand Junction, CO 81501 (970) 244-1430                                                            |                                                                                                                                                                                                                                                                                                                                                   | FEE\$ Apple of ford will proposition of the Tax Schedule 2145 - 043 - 07 - 00 / Zone |                            |                                  |  |
|-------------------------------------------------|-------------------------------------------------------------------------------------------------------------------------|---------------------------------------------------------------------------------------------------------------------------------------------------------------------------------------------------------------------------------------------------------------------------------------------------------------------------------------------------|--------------------------------------------------------------------------------------|----------------------------|----------------------------------|--|
| STREET<br>PROPER                                | SS NAME AT MA<br>ADDRESS 2419 A<br>RTY OWNER HONCO<br>ADDRESS 2436                                                      | Root<br>Bagot<br>FRE                                                                                                                                                                                                                                                                                                                              | LICENSE<br>ADDRES                                                                    | 44 10 11                   | Lallery<br>10226<br>pendent #109 |  |
| [ ] 2.<br>[ ] 3.<br>[ ] 4.                      | FLUSH WALL<br>ROOF<br>FREE-STANDING<br>PROJECTING<br>OFF-PREMISE                                                        | 2 Square Feet per Linear Foot of Building Facade 2 Square Feet per Linear Foot of Building Facade 2 Traffic Lanes - 0.75 Square Feet x Street Frontage 4 or more Traffic Lanes - 1.5 Square Feet x Street Frontage 0.5 Square Feet per each Linear Foot of Building Facade See #3 Spacing Requirements; Not > 300 Square Feet or < 15 Square Feet |                                                                                      |                            |                                  |  |
|                                                 | Externally Illuminated                                                                                                  | ∭ Intern                                                                                                                                                                                                                                                                                                                                          | ally Illuminat                                                                       | ed                         | [ ] Non-Illuminated              |  |
| (1 - 5)<br>(1,2,4)<br>(1 - 4)<br>(2 - 5)<br>(5) | Area of Proposed Sign 2.  Building Facade 156  Street Frontage 168  Height to Top of Sign  Distance from all Existing 6 | Linear Feet Linear Feet Feet Clearance to                                                                                                                                                                                                                                                                                                         |                                                                                      | Feet Feet                  |                                  |  |
| Existing Signage/Type:                          |                                                                                                                         |                                                                                                                                                                                                                                                                                                                                                   |                                                                                      | ● FOR OFFICE USE ONLY ●    |                                  |  |
| F                                               | W                                                                                                                       | 227                                                                                                                                                                                                                                                                                                                                               | Sq. Ft.                                                                              | Signage Allowed on Parcel: |                                  |  |
| Frustanding Fld                                 |                                                                                                                         | Pd 70                                                                                                                                                                                                                                                                                                                                             | Sq. Ft.                                                                              | Building                   | Sq. Ft.                          |  |
|                                                 | 241/                                                                                                                    | 2 Rd 14.5                                                                                                                                                                                                                                                                                                                                         | Sq. Ft.                                                                              | Free-Standing              | Sq. Ft.                          |  |
|                                                 | Total Existing:                                                                                                         | 248,5                                                                                                                                                                                                                                                                                                                                             | Sq. Ft.                                                                              | Total Allowed:             | 3/2 Sa. Ft.                      |  |
| COMM                                            | ENTS: <u>See Vall</u>                                                                                                   | ance fill v                                                                                                                                                                                                                                                                                                                                       | IAR - 10<br>Was rec                                                                  | 797-163<br>duced from 3    | 30 \$ 40 14.5 \$                 |  |
| propose                                         | No sign may exceed 300 d and existing signage inclutions. A SEPARATE PE                                                 | square feet. A separate uding types, dimensions,                                                                                                                                                                                                                                                                                                  | lettering, ab                                                                        | utting streets, alleys, ea | asements, property lines,        |  |
| Applica                                         | nt's Signature                                                                                                          |                                                                                                                                                                                                                                                                                                                                                   | Halla<br>Community                                                                   | Development Approva        | Val 18/99 Date                   |  |
| (White:                                         | ,<br>Community Development)                                                                                             | (Canary: Applicant)                                                                                                                                                                                                                                                                                                                               | (Pink: Bu                                                                            | uilding Dept) (Golde       | nrod: Code Enforcement)          |  |

## **VIA FAX**

April 29, 1999

Larry Bowler The Sign Gallery 1048 Independent Avenue Suite A109 Grand Junction CO 81503

RE: Application for Sign Permit - Petsmart 2428 F Road

Dear Mr. Bowler:

I have reviewed your sign permit request to install a 24.6 square foot sign for State Line Tack at Petsmart. The property was the subject of a variance application in 1997 that allowed a total of 312 square feet of signage. Your request involves reducing the size of the freestanding sign on 24 1/2 Road from 30 ft<sup>2</sup> to 14.5 ft<sup>2</sup> and transferring the square footage to the wall sign allowance to permit the State Line Tack sign. While this proposal keeps the total signage for Petsmart below that allowed pursuant to the variance, we will require that the 24 1/2 Road freestanding sign be reduced in size prior to the issuance of the State Line Tack sign permit. Once the sign has been reduced in size and inspected. the State Line Tack permit will be issued.