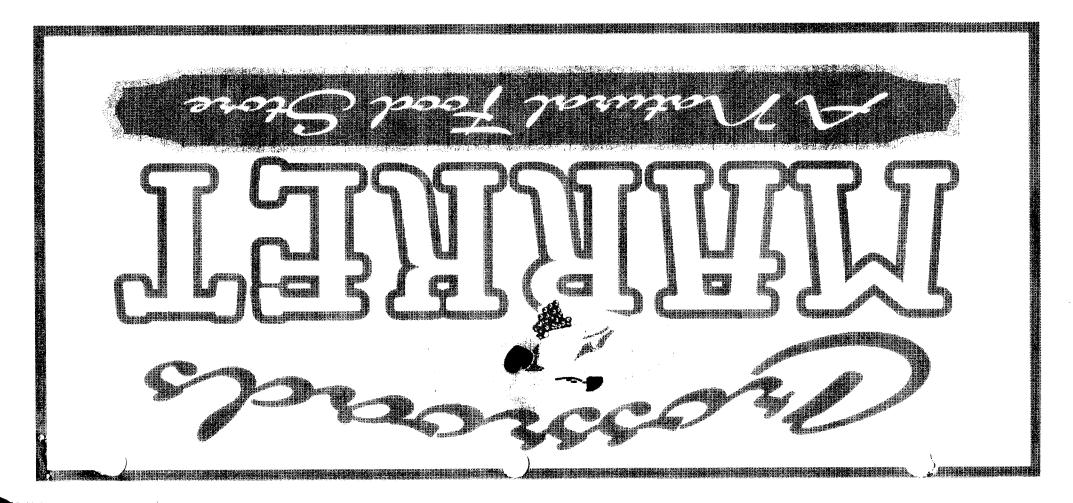

(Pink: Code Enforcement)

| $\mathcal{A}$                                                    |                                                                                                                                             |                                                                          |                                                   |
|------------------------------------------------------------------|---------------------------------------------------------------------------------------------------------------------------------------------|--------------------------------------------------------------------------|---------------------------------------------------|
| BUSINESS NAME (105)1000                                          | MARKET (A) CONT                                                                                                                             | RACTOR ARIOS                                                             | Dian Deagn                                        |
| STREET ADDRESS Z448                                              | LICEN LICEN                                                                                                                                 | ISE NO. 296050                                                           | 27                                                |
| PROPERTY OWNER WILING                                            | FISHER ADDR                                                                                                                                 | ESS 3018 MK                                                              | ricca way                                         |
| OWNER ADDRESS 24/48 F                                            | TELE                                                                                                                                        | PHONE NO. 434                                                            | 0939                                              |
| [ ] 1. FLUSH WALL                                                | 2 Square Feet per Linear Foot of                                                                                                            | Building Facade                                                          |                                                   |
| Face Change Only (2,3 & 4):                                      |                                                                                                                                             |                                                                          |                                                   |
| [ ] 2. ROOF                                                      | 2 Square Feet per Linear Foot of Building Facade                                                                                            |                                                                          |                                                   |
| [ \( \frac{1}{3} \). FREE-STANDING                               | 2 Traffic Lanes - 0.75 Square Feet x Street Frontage                                                                                        |                                                                          |                                                   |
|                                                                  | 4 or more Traffic Lanes - 1.5 Square Feet x Street Frontage                                                                                 |                                                                          |                                                   |
| [ ] 4. PROJECTING                                                | 0.5 Square Feet per each Linear Foot of Building Facade                                                                                     |                                                                          |                                                   |
| [                                                                | ıminated - No Change in Electric                                                                                                            | al Service []N                                                           | Non-Illuminated                                   |
| 215                                                              | Square Feet<br>inear Feet<br>near Feet                                                                                                      |                                                                          |                                                   |
| (2,4) Height to Top of Sign                                      | Feet Clearance to Grade                                                                                                                     | <u>feet</u>                                                              |                                                   |
| (2,4) Height to Top of Sign                                      | Feet Clearance to Grade                                                                                                                     | Feet  FOR OFFICE                                                         | USE ONLY ●                                        |
|                                                                  | Feet Clearance to Grade C                                                                                                                   |                                                                          | 70.1                                              |
|                                                                  |                                                                                                                                             | ● FOR OFFICE                                                             |                                                   |
|                                                                  | Sq. Ft.                                                                                                                                     | ● FOR OFFICE Signage Allowed on Parc                                     | cel: F Road                                       |
|                                                                  | Sq. Ft.                                                                                                                                     | ● FOR OFFICE Signage Allowed on Parc Building                            | cel: F Road Sq. Ft.                               |
| Existing Signage/Type:  Total Existing:  COMMENTS: CCCS' Sign, 1 | Sq. Ft. Sq. Ft. Sq. Ft. Sq. Ft.                                                                                                             | For OFFICE Signage Allowed on Parc Building Free-Standing Total Allowed: | Sq. Ft.                                           |
| Existing Signage/Type:  Total Existing:                          | Sq. Ft. Sq. Ft. Sq. Ft. Sq. Ft. Sq. Ft.  Leccoded on top of free  Leccoded on top of free  Leccoded on top of free  Leccoded on top of free | FOR OFFICE Signage Allowed on Parc Building Free-Standing Total Allowed: | sq. Ft.  480 Sq. Ft.  480 Sq. Ft.  to be removed. |