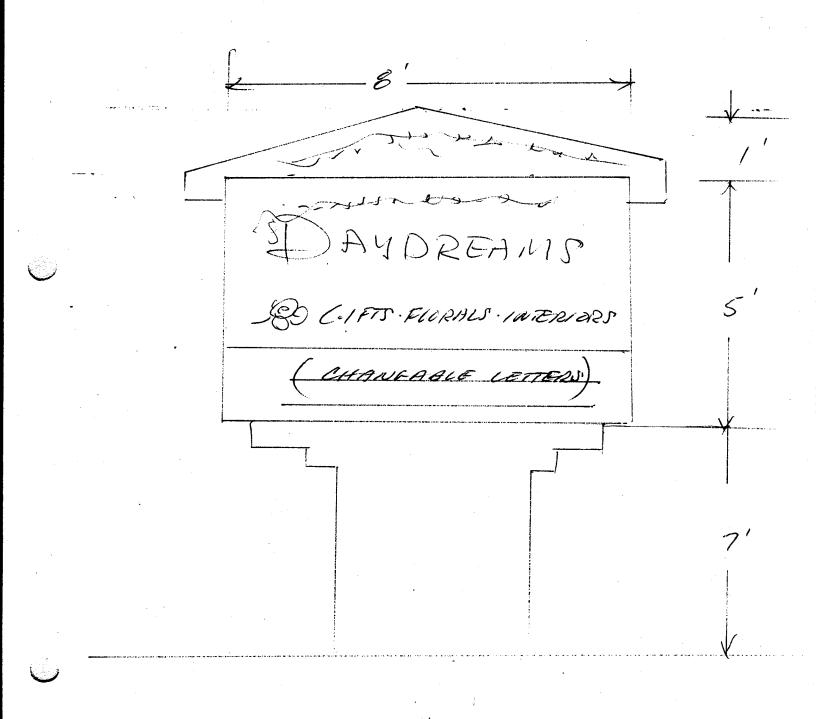

| BUSINESS NAME DAY DIZE A 125 STREET ADDRESS 245 6 120 120 120 120 120 120 120 120 120 120                                                          | TEINL BLUD LICEN<br>TEINES ADDR                                                                                       | RACTOR <u>APPERDAY</u><br>SE NO. <u>2990181</u><br>ESS <u>7032434</u><br>PHONE NO. <u>241-4</u> | 20 6700                |
|----------------------------------------------------------------------------------------------------------------------------------------------------|-----------------------------------------------------------------------------------------------------------------------|-------------------------------------------------------------------------------------------------|------------------------|
| [ ] 1. FLUSH WALL 2 Squ                                                                                                                            | are Feet per Linear Foot of                                                                                           | Building Facade                                                                                 |                        |
| FREE-STANDING 2 Tra  OFF-PREMISE EXISTING 4 or r  [] 4. PROJECTING 0.5 Se                                                                          | are Feet per Linear Foot of<br>ffic Lanes - 0.75 Square Fee<br>more Traffic Lanes - 1.5 Square Feet per each Linear I | et x Street Frontage uare Feet x Street Frontage Foot of Building Facade                        | on Illuminated         |
| ] Existing Externally or Internally Illuminate                                                                                                     | d - No Change in Electrica                                                                                            | il Service N                                                                                    | on-Illuminated         |
| (1-4) Area of Proposed Sign Squ<br>(1,2,4) Building Facade Linear Fe<br>(1-4) Street Frontage 135 Linear Fee<br>(2,4) Height to Top of Sign 13 Fee | eet<br>et                                                                                                             | <b>7</b> Feet                                                                                   |                        |
| Existing Signage/Type:                                                                                                                             |                                                                                                                       | • FOR OFFICE                                                                                    | USE ONLY ●             |
|                                                                                                                                                    | Sq. Ft.                                                                                                               | Signage Allowed on Parc                                                                         | el:                    |
|                                                                                                                                                    | Sq. Ft.                                                                                                               | Building                                                                                        | Sq. Ft.                |
|                                                                                                                                                    | Sq. Ft.                                                                                                               | Free-Standing                                                                                   | Sq. Ft.                |
| Total Existing:                                                                                                                                    | Sq. Ft.                                                                                                               | Total Allowed:                                                                                  | Sq. Ft.                |
| NOTE: No sign may exceed 300 square fe proposed and existing signage including type and locations.                                                 | eet. A separate sign perr                                                                                             |                                                                                                 | gn. Attach a sketch of |