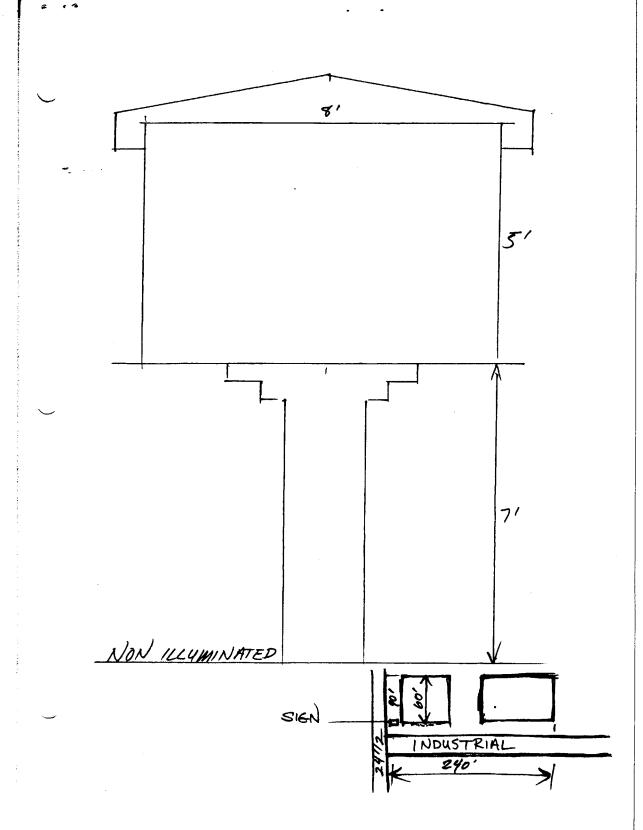

|                                                                                                                                                                                | pment Department                                                                              | Date Subm                                                                                | itted 10/15/96                                                                                                                                                | )                                         |
|--------------------------------------------------------------------------------------------------------------------------------------------------------------------------------|-----------------------------------------------------------------------------------------------|------------------------------------------------------------------------------------------|---------------------------------------------------------------------------------------------------------------------------------------------------------------|-------------------------------------------|
| 250 North 5th Str                                                                                                                                                              | eet                                                                                           | FEE\$_                                                                                   |                                                                                                                                                               |                                           |
| Grand Junction, C                                                                                                                                                              | O 81501                                                                                       | Tax Schedu                                                                               | le <u>2945-091-</u>                                                                                                                                           | 03- =3 -tu                                |
| (970) 244-1430                                                                                                                                                                 |                                                                                               | Zone                                                                                     | <u></u> Z                                                                                                                                                     |                                           |
| ••••••••••••••••••••••••••••••••••••••                                                                                                                                         |                                                                                               |                                                                                          |                                                                                                                                                               | Tocat                                     |
| 1. FLUSH WALL   2. ROOF   3. FREE-STANDING   4. PROJECTING   5. OFF-PREMISE   1 Externally Illuminated   1 - 5)   Area of Proposed Sign 40   4   4   4   4   4   4   4   4   4 | 0.5 Square Feet per e See #3 Spacing Requi  [ ] Intern  2 Square Feet Linear Feet Linear Feet | ear Foot of Bu ear Foot of Bu sort Feet x les - 1.5 Square ach Linear Foo rements; Not 2 | NO. 2930666 1008 3R1 NE NO. 245-8  ilding Facade ilding Facade Street Frontage Feet x Street Frontage t of Building Facade 300 Square Feet or < 1  d  HER OFF | 3290                                      |
| Distance from all Existing Off                                                                                                                                                 |                                                                                               |                                                                                          | Feet                                                                                                                                                          |                                           |
| Existing Signage/Type:                                                                                                                                                         |                                                                                               |                                                                                          | ● FOR OFFICE                                                                                                                                                  | USE ONLY ●                                |
|                                                                                                                                                                                | s 36                                                                                          | Sq. Ft.                                                                                  | Signage Allowed on Par                                                                                                                                        | cel·                                      |
| INDIVIDUAL LETTER                                                                                                                                                              | <del></del>                                                                                   |                                                                                          |                                                                                                                                                               |                                           |
| INDIVIDUAL LETTER                                                                                                                                                              |                                                                                               | Sq. Ft.                                                                                  | Building                                                                                                                                                      | 120 Sq. Ft.                               |
| INDIVIDUAL LETTER                                                                                                                                                              |                                                                                               |                                                                                          |                                                                                                                                                               | T                                         |
| Total Existing:  COMMENTS: EXISTING                                                                                                                                            |                                                                                               | Sq. Ft. Sq. Ft. Sq. Ft.                                                                  | Building Free-Standing Total Allowed:                                                                                                                         | /20 Sq. Ft.<br>/35 Sq. Ft.<br>/35 Sq. Ft. |