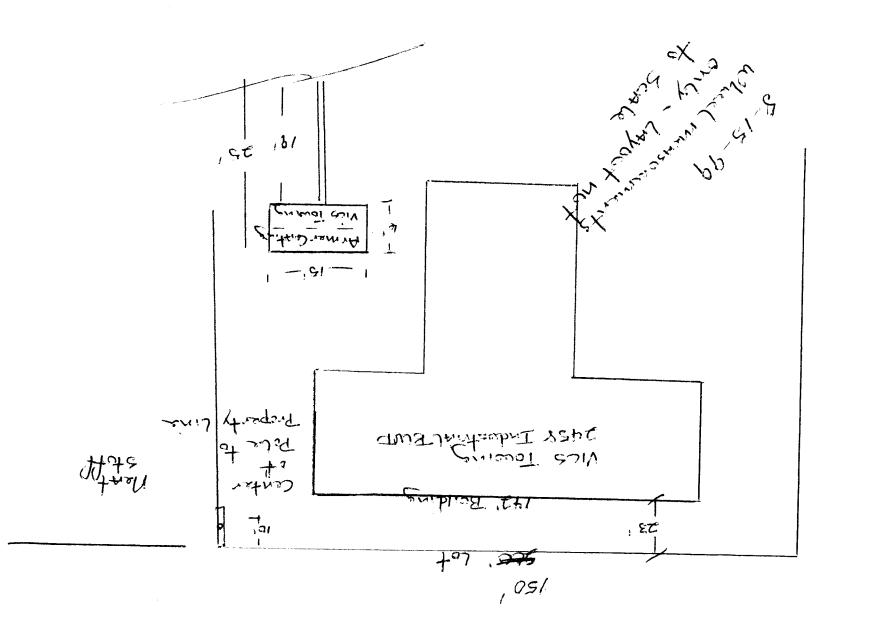

| _                                                                                                                                      |                                                                                                                                                                                    |                                |                  | _                                  |                |             |           |  |
|----------------------------------------------------------------------------------------------------------------------------------------|------------------------------------------------------------------------------------------------------------------------------------------------------------------------------------|--------------------------------|------------------|------------------------------------|----------------|-------------|-----------|--|
| COLUMPO VIER                                                                                                                           | SIGN CLEAR                                                                                                                                                                         | ClearanceNo.                   |                  |                                    |                |             |           |  |
| Community Development Department                                                                                                       |                                                                                                                                                                                    |                                | Date Submitted   |                                    |                |             |           |  |
|                                                                                                                                        | 250 North 5th Street<br>Grand Junction, CO 81501<br>(970) 244-1430                                                                                                                 |                                |                  | FEE\$ 25.00                        |                |             |           |  |
|                                                                                                                                        |                                                                                                                                                                                    |                                |                  | Tax Schedule 2945 - 091 - 03 - 009 |                |             |           |  |
|                                                                                                                                        |                                                                                                                                                                                    |                                |                  | Zone $C-2$                         |                |             |           |  |
|                                                                                                                                        | · · · · · · · · · · · · · · · · · · ·                                                                                                                                              |                                |                  |                                    |                |             |           |  |
| was Ho                                                                                                                                 |                                                                                                                                                                                    |                                |                  |                                    |                | ۸ J         |           |  |
| BUSINESS NAM                                                                                                                           |                                                                                                                                                                                    | ALBUD                          |                  | ACTOR U.L                          |                | Ikon Si     | yn a      |  |
| STREET ADDR                                                                                                                            |                                                                                                                                                                                    |                                | 29903            |                                    | -              |             |           |  |
| OWNER ADDRESS 5055 E. 72 Ann TELEPHONE NO. 523.4045                                                                                    |                                                                                                                                                                                    |                                |                  |                                    |                |             | 1504      |  |
|                                                                                                                                        | Commerce C                                                                                                                                                                         |                                | D.12-1           |                                    | × 2, 40        | <u>чэ</u>   |           |  |
| [] 1. FLUSH WALL 2 Square Feet per Linear Foot of Building Facade                                                                      |                                                                                                                                                                                    |                                |                  |                                    |                |             |           |  |
| [] 2. ROOF 2 Square Feet per Linear Foot of Building Facade   [] 3. FREE-STANDING 2 Traffic Lanes - 0.75 Square Feet x Street Frontage |                                                                                                                                                                                    |                                |                  |                                    |                |             |           |  |
| <b>X</b> 3. FREE-STANDING<br>4 or more Traffic Lanes - 0.75 Square Feet x Street Frontage                                              |                                                                                                                                                                                    |                                |                  |                                    |                |             |           |  |
| [] 4. PROJECTING 0.5 Square Feet per each Linear Foot of Building Facade                                                               |                                                                                                                                                                                    |                                |                  |                                    |                |             |           |  |
| [] 5. OFF-I                                                                                                                            | PREMISE See #3                                                                                                                                                                     | 3 Spacing Requir               | ements; Not      | > 300 Square I                     | Feet or $< 15$ | Square Feet |           |  |
| [] Extern                                                                                                                              | lly Illumina                                                                                                                                                                       | nated [ ] Non-Illuminated      |                  |                                    |                |             |           |  |
| (1,2,4) Buildin   (1 - 4) Street   (2,4,5) Height                                                                                      | of Proposed Sign <u><u></u><u><u><u><u></u></u><u><u><u></u></u><u><u></u><u><u></u><u><u></u></u><u><u></u><u></u><u></u><u></u><u></u><u></u><u></u></u></u></u></u></u></u></u> | t <b>150</b><br>Clearance to C | Grade <b>1</b> 9 |                                    | -              |             |           |  |
| Existing Signage/Type:                                                                                                                 |                                                                                                                                                                                    |                                |                  | ● FOR OFFICE USE ONLY ●            |                |             |           |  |
|                                                                                                                                        | Sq. Ft.                                                                                                                                                                            | Signage Allowed on Parcel:     |                  |                                    |                |             |           |  |
| 1-6'Hi                                                                                                                                 | hx 15 wide DF                                                                                                                                                                      | 90'                            | Sq. Ft.          | Building                           |                | 284         | Sq. Ft.   |  |
|                                                                                                                                        | existing pole                                                                                                                                                                      |                                | Sq. Ft.          | Free-Standin                       | g              | 112 S       | Sq. Ft.   |  |
| Total                                                                                                                                  | Existing:                                                                                                                                                                          |                                | Sq. Ft.          | Total All                          | owed:          | 284         | Sq. Ft.   |  |
| COMMENTS:                                                                                                                              | Install their                                                                                                                                                                      | 6 X15'                         | DF               | Free Str                           | anding         | Sign        | 16        |  |
| the exi                                                                                                                                | sting pole                                                                                                                                                                         | ····                           |                  |                                    |                | <b>v</b>    |           |  |
| NOTE: No sig                                                                                                                           | n may exceed 300 square feet                                                                                                                                                       | t A separate s                 | ion clearan      | ce is required                     | for each sig   | n Attach a  | sketch of |  |

**NOTE:** No sign may exceed 300 square feet. A separate sign clearance is required for each sign. Attach a sketch of proposed and existing signage including types, dimensions, lettering, abutting streets, alleys, easements, property lines, and locations. <u>A SEPARATE PERMIT FROM THE BUILDING DEPARTMENT IS REQUIRED.</u>