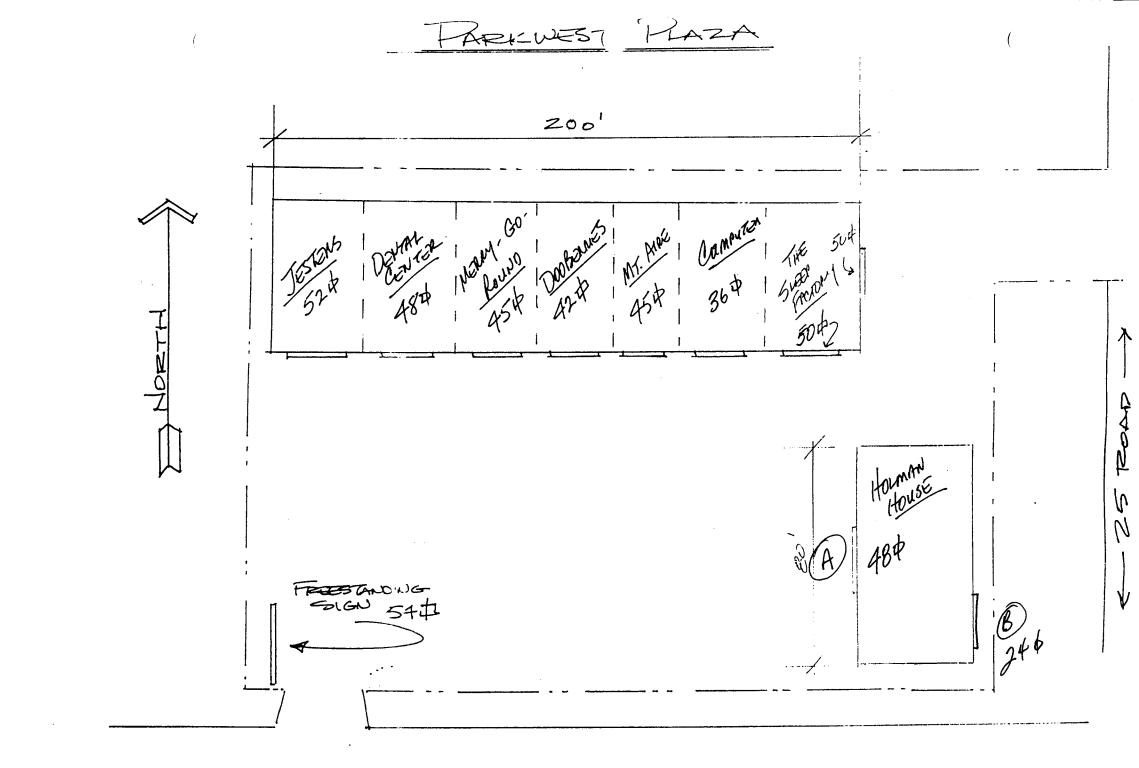

| BUSINESS NAME HOLMAN HOUSE FURNITURE CON                                                                                                                                                                                                                                             |                                                                                           |                                                             |                        | ONTRACTOR BUD'S SIGNS   |                     |         |  |
|--------------------------------------------------------------------------------------------------------------------------------------------------------------------------------------------------------------------------------------------------------------------------------------|-------------------------------------------------------------------------------------------|-------------------------------------------------------------|------------------------|-------------------------|---------------------|---------|--|
|                                                                                                                                                                                                                                                                                      |                                                                                           |                                                             |                        | ENSE NO. 2990100        |                     |         |  |
|                                                                                                                                                                                                                                                                                      |                                                                                           |                                                             |                        | DRESS 1055 UTE          |                     |         |  |
|                                                                                                                                                                                                                                                                                      | ADDRESS P.O. BOX                                                                          |                                                             | TELEPHONE NO. 245-7700 |                         |                     |         |  |
|                                                                                                                                                                                                                                                                                      |                                                                                           |                                                             | I LELI IIQ             |                         | 00                  |         |  |
|                                                                                                                                                                                                                                                                                      | FLUSH WALL 2 Square Feet per Linear Foot of Building Facade                               |                                                             |                        |                         |                     |         |  |
| $\begin{bmatrix} 1 \\ 2 \end{bmatrix}$                                                                                                                                                                                                                                               |                                                                                           | 2 Square Feet per Linear Foot of Building Facade            |                        |                         |                     |         |  |
| [] 3.                                                                                                                                                                                                                                                                                | FREE-STANDING                                                                             | 2 Traffic Lanes - 0.75 Square Feet x Street Frontage        |                        |                         |                     |         |  |
|                                                                                                                                                                                                                                                                                      |                                                                                           | 4 or more Traffic Lanes - 1.5 Square Feet x Street Frontage |                        |                         |                     |         |  |
| [] 4.                                                                                                                                                                                                                                                                                |                                                                                           | 0.5 Square Feet per each Linear Foot of Building Facade     |                        |                         |                     |         |  |
| [] 5.                                                                                                                                                                                                                                                                                | <b>OFF-PREMISE</b> See #3 Spacing Requirements; Not > 300 Square Feet or < 15 Square Feet |                                                             |                        |                         |                     |         |  |
| [                                                                                                                                                                                                                                                                                    | ] Externally Illuminated                                                                  | [X] Internall                                               | y Illuminate           | d [                     | [ ] Non-Illuminated |         |  |
| (1-5) Area of Proposed Sign 62 Square Feet   (1,2,4) Building Facade 280 Linear Feet (BOTH BLOGS)   (1-4) Street Frontage 315 Linear Feet   (2,4,5) Height to Top of Sign 44 Feet Clearance to Grade 11 Feet   (5) Distance from all Existing Off-Premise Signs within 600 Feet Feet |                                                                                           |                                                             |                        |                         |                     |         |  |
| Existing Signage/Type:                                                                                                                                                                                                                                                               |                                                                                           |                                                             |                        | ● FOR OFFICE USE ONLY ● |                     |         |  |
| FUSH WAN (ATA)                                                                                                                                                                                                                                                                       |                                                                                           | 368 s                                                       | Sq. Ft.                | Signage Allowed on Parc | cel: Patter         | im      |  |
| FRIEDSTANDIN G                                                                                                                                                                                                                                                                       |                                                                                           | 54 s                                                        | Sq. Ft.                | Building Small          | 144                 | Sq. Ft. |  |
|                                                                                                                                                                                                                                                                                      |                                                                                           | S                                                           | Sq. Ft.                | Free-Standing           |                     | Sq. Ft. |  |
|                                                                                                                                                                                                                                                                                      | Total Existing:                                                                           | 422 s                                                       | Sq. Ft.                | Total Allowed:          | 558                 | Sq. Ft. |  |
| COMMENTS: MASTER PLAN FILE # FAP-1997-126                                                                                                                                                                                                                                            |                                                                                           |                                                             |                        |                         |                     |         |  |
| SIGN FILE # 1996-02.24                                                                                                                                                                                                                                                               |                                                                                           |                                                             |                        |                         |                     |         |  |
|                                                                                                                                                                                                                                                                                      |                                                                                           |                                                             |                        |                         |                     |         |  |

**NOTE:** No sign may exceed 300 square feet. A separate sign clearance is required for each sign. Attach a sketch of proposed and existing signage including types, dimensions, lettering, abutting streets, alleys, easements, property lines, and locations. <u>A SEPARATE PERMIT FROM THE BUILDING DEPARTMENT IS REQUIRED.</u>

<- PATTERSON RD ->