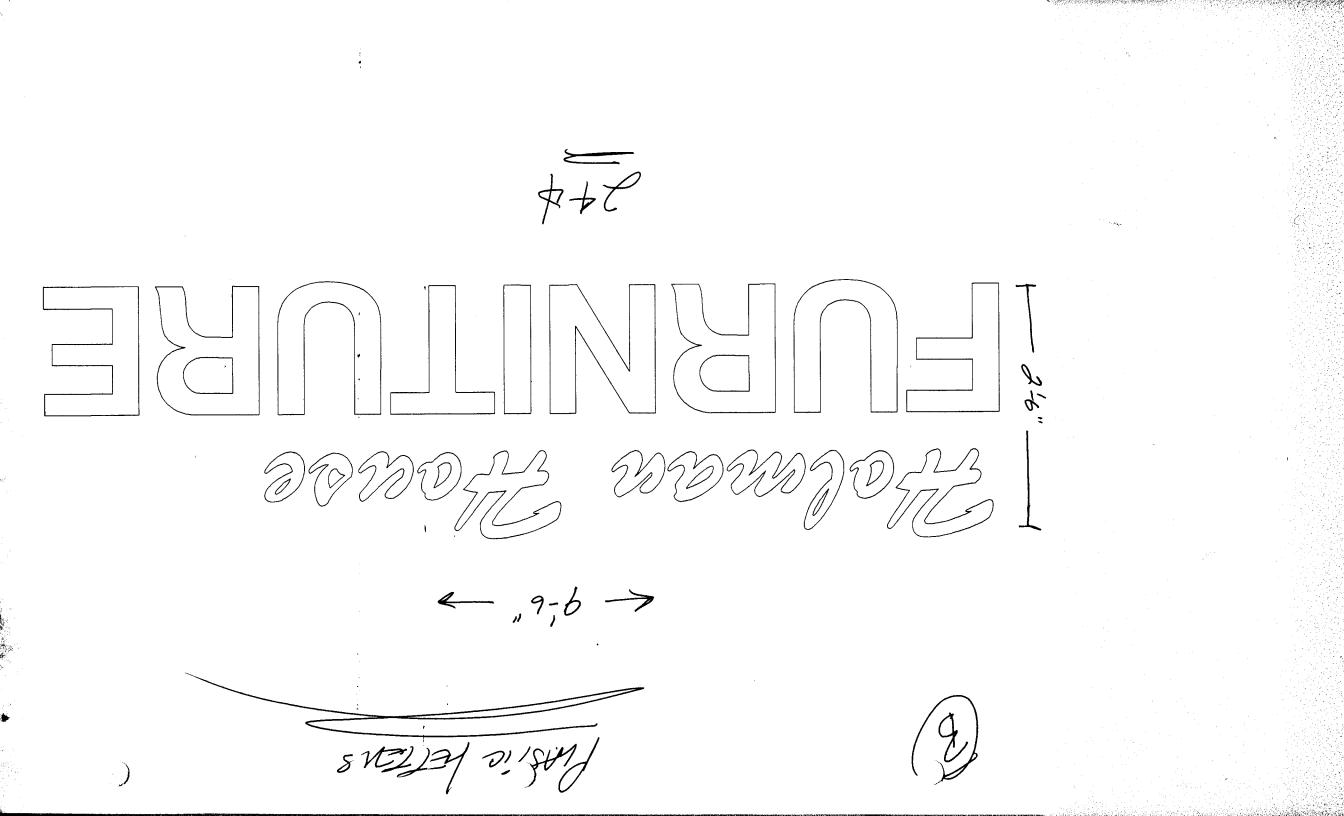

| BUSINESS NAME HOLMAN HOUSE FURNITURE CON                                                                                                                                                                                                                                             |                                                                                           |                                                             |                        | ONTRACTOR BUD'S SIGNS   |                     |         |  |
|--------------------------------------------------------------------------------------------------------------------------------------------------------------------------------------------------------------------------------------------------------------------------------------|-------------------------------------------------------------------------------------------|-------------------------------------------------------------|------------------------|-------------------------|---------------------|---------|--|
|                                                                                                                                                                                                                                                                                      |                                                                                           |                                                             |                        | ENSE NO. 2990100        |                     |         |  |
|                                                                                                                                                                                                                                                                                      |                                                                                           |                                                             |                        | DRESS 1055 UTE          |                     |         |  |
|                                                                                                                                                                                                                                                                                      | ADDRESS P.O. BOX                                                                          |                                                             | TELEPHONE NO. 245-7700 |                         |                     |         |  |
|                                                                                                                                                                                                                                                                                      |                                                                                           |                                                             | I LELI IIQ             |                         | 00                  |         |  |
|                                                                                                                                                                                                                                                                                      | FLUSH WALL 2 Square Feet per Linear Foot of Building Facade                               |                                                             |                        |                         |                     |         |  |
| $\begin{bmatrix} 1 \\ 2 \end{bmatrix}$                                                                                                                                                                                                                                               |                                                                                           | 2 Square Feet per Linear Foot of Building Facade            |                        |                         |                     |         |  |
| [] 3.                                                                                                                                                                                                                                                                                | FREE-STANDING                                                                             | 2 Traffic Lanes - 0.75 Square Feet x Street Frontage        |                        |                         |                     |         |  |
|                                                                                                                                                                                                                                                                                      |                                                                                           | 4 or more Traffic Lanes - 1.5 Square Feet x Street Frontage |                        |                         |                     |         |  |
| [] 4.                                                                                                                                                                                                                                                                                |                                                                                           | 0.5 Square Feet per each Linear Foot of Building Facade     |                        |                         |                     |         |  |
| [] 5.                                                                                                                                                                                                                                                                                | <b>OFF-PREMISE</b> See #3 Spacing Requirements; Not > 300 Square Feet or < 15 Square Feet |                                                             |                        |                         |                     |         |  |
| [                                                                                                                                                                                                                                                                                    | ] Externally Illuminated                                                                  | [X] Internall                                               | y Illuminate           | d [                     | [ ] Non-Illuminated |         |  |
| (1-5) Area of Proposed Sign 62 Square Feet   (1,2,4) Building Facade 280 Linear Feet (BOTH BLOGS)   (1-4) Street Frontage 315 Linear Feet   (2,4,5) Height to Top of Sign 44 Feet Clearance to Grade 11 Feet   (5) Distance from all Existing Off-Premise Signs within 600 Feet Feet |                                                                                           |                                                             |                        |                         |                     |         |  |
| Existing Signage/Type:                                                                                                                                                                                                                                                               |                                                                                           |                                                             |                        | ● FOR OFFICE USE ONLY ● |                     |         |  |
| FUSH WAN (ATA)                                                                                                                                                                                                                                                                       |                                                                                           | 368 s                                                       | Sq. Ft.                | Signage Allowed on Parc | cel: Patter         | im      |  |
| FRIEDSTANDIN G                                                                                                                                                                                                                                                                       |                                                                                           | 54 s                                                        | Sq. Ft.                | Building Small          | 144                 | Sq. Ft. |  |
|                                                                                                                                                                                                                                                                                      |                                                                                           | S                                                           | Sq. Ft.                | Free-Standing           |                     | Sq. Ft. |  |
|                                                                                                                                                                                                                                                                                      | Total Existing:                                                                           | 422 s                                                       | Sq. Ft.                | Total Allowed:          | 558                 | Sq. Ft. |  |
| COMMENTS: MASTER PLAN FILE # FAP-1997-126                                                                                                                                                                                                                                            |                                                                                           |                                                             |                        |                         |                     |         |  |
| SIGN FILE # 1996-02.24                                                                                                                                                                                                                                                               |                                                                                           |                                                             |                        |                         |                     |         |  |
|                                                                                                                                                                                                                                                                                      |                                                                                           |                                                             |                        |                         |                     |         |  |

**NOTE:** No sign may exceed 300 square feet. A separate sign clearance is required for each sign. Attach a sketch of proposed and existing signage including types, dimensions, lettering, abutting streets, alleys, easements, property lines, and locations. <u>A SEPARATE PERMIT FROM THE BUILDING DEPARTMENT IS REQUIRED.</u>