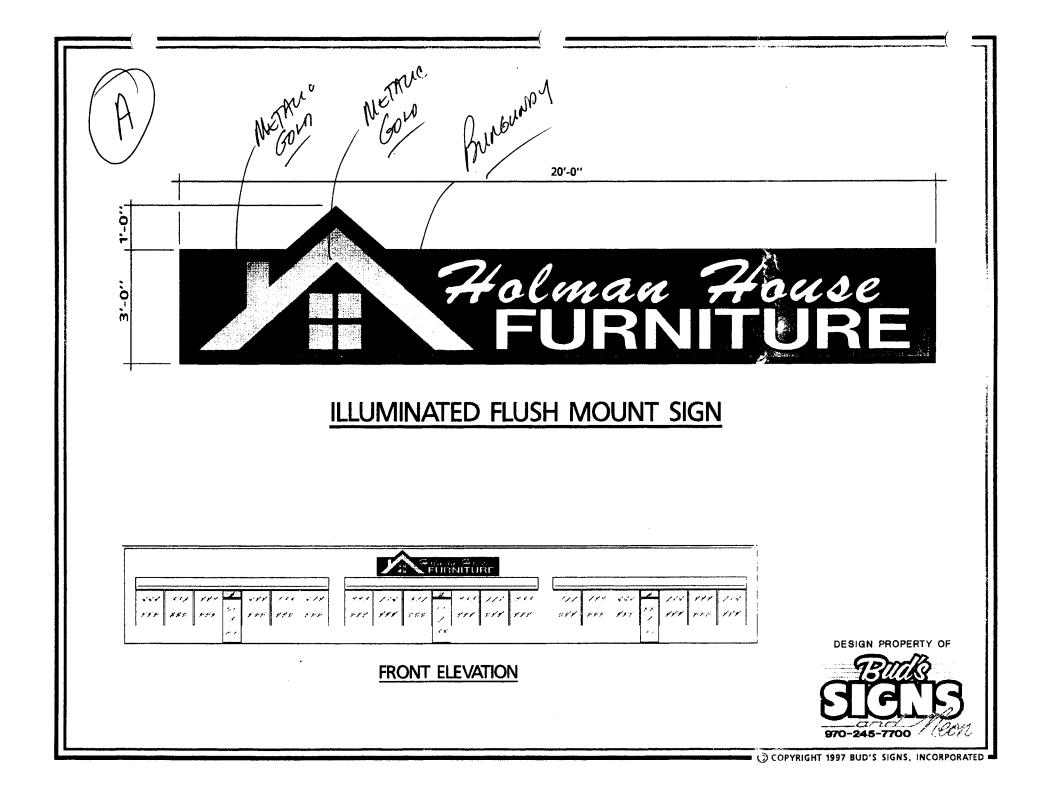

| BUSINESS NAME HOLMAN HOUSE FURNITURE CON                                                                                                                                                                                                                                             |                                                                                           |                                                             |                        | ONTRACTOR BUD'S SIGNS   |                     |         |  |
|--------------------------------------------------------------------------------------------------------------------------------------------------------------------------------------------------------------------------------------------------------------------------------------|-------------------------------------------------------------------------------------------|-------------------------------------------------------------|------------------------|-------------------------|---------------------|---------|--|
|                                                                                                                                                                                                                                                                                      |                                                                                           |                                                             |                        | ENSE NO. 2990100        |                     |         |  |
|                                                                                                                                                                                                                                                                                      |                                                                                           |                                                             |                        | DRESS 1055 UTE          |                     |         |  |
|                                                                                                                                                                                                                                                                                      | ADDRESS P.O. BOX                                                                          |                                                             | TELEPHONE NO. 245-7700 |                         |                     |         |  |
|                                                                                                                                                                                                                                                                                      |                                                                                           |                                                             | I LELI IIQ             |                         | 00                  |         |  |
|                                                                                                                                                                                                                                                                                      | FLUSH WALL 2 Square Feet per Linear Foot of Building Facade                               |                                                             |                        |                         |                     |         |  |
| $\begin{bmatrix} 1 \\ 2 \end{bmatrix}$                                                                                                                                                                                                                                               |                                                                                           | 2 Square Feet per Linear Foot of Building Facade            |                        |                         |                     |         |  |
| [] 3.                                                                                                                                                                                                                                                                                | FREE-STANDING                                                                             | 2 Traffic Lanes - 0.75 Square Feet x Street Frontage        |                        |                         |                     |         |  |
|                                                                                                                                                                                                                                                                                      |                                                                                           | 4 or more Traffic Lanes - 1.5 Square Feet x Street Frontage |                        |                         |                     |         |  |
| [] 4.                                                                                                                                                                                                                                                                                |                                                                                           | 0.5 Square Feet per each Linear Foot of Building Facade     |                        |                         |                     |         |  |
| [] 5.                                                                                                                                                                                                                                                                                | <b>OFF-PREMISE</b> See #3 Spacing Requirements; Not > 300 Square Feet or < 15 Square Feet |                                                             |                        |                         |                     |         |  |
| [                                                                                                                                                                                                                                                                                    | ] Externally Illuminated                                                                  | [X] Internall                                               | y Illuminate           | d [                     | [ ] Non-Illuminated |         |  |
| (1-5) Area of Proposed Sign 62 Square Feet   (1,2,4) Building Facade 280 Linear Feet (BOTH BLOGS)   (1-4) Street Frontage 315 Linear Feet   (2,4,5) Height to Top of Sign 44 Feet Clearance to Grade 11 Feet   (5) Distance from all Existing Off-Premise Signs within 600 Feet Feet |                                                                                           |                                                             |                        |                         |                     |         |  |
| Existing Signage/Type:                                                                                                                                                                                                                                                               |                                                                                           |                                                             |                        | ● FOR OFFICE USE ONLY ● |                     |         |  |
| FUSH WAN (ATA)                                                                                                                                                                                                                                                                       |                                                                                           | 368 s                                                       | Sq. Ft.                | Signage Allowed on Parc | cel: Patter         | im      |  |
| FRIEDSTANDIN G                                                                                                                                                                                                                                                                       |                                                                                           | 54 s                                                        | Sq. Ft.                | Building Small          | 144                 | Sq. Ft. |  |
|                                                                                                                                                                                                                                                                                      |                                                                                           | S                                                           | Sq. Ft.                | Free-Standing           |                     | Sq. Ft. |  |
|                                                                                                                                                                                                                                                                                      | Total Existing:                                                                           | 422 s                                                       | Sq. Ft.                | Total Allowed:          | 558                 | Sq. Ft. |  |
| COMMENTS: MASTER PLAN FILE # FAP-1997-126                                                                                                                                                                                                                                            |                                                                                           |                                                             |                        |                         |                     |         |  |
| SIGN FILE # 1996-02.24                                                                                                                                                                                                                                                               |                                                                                           |                                                             |                        |                         |                     |         |  |
|                                                                                                                                                                                                                                                                                      |                                                                                           |                                                             |                        |                         |                     |         |  |

**NOTE:** No sign may exceed 300 square feet. A separate sign clearance is required for each sign. Attach a sketch of proposed and existing signage including types, dimensions, lettering, abutting streets, alleys, easements, property lines, and locations. <u>A SEPARATE PERMIT FROM THE BUILDING DEPARTMENT IS REQUIRED.</u>