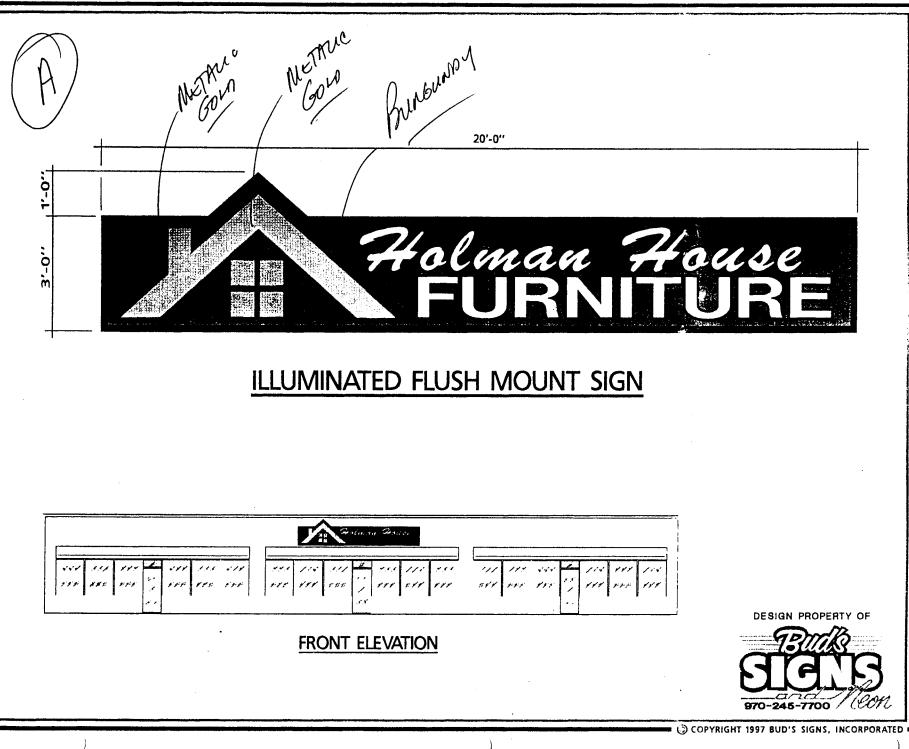

| COLORADO                                                                | SIGN CLEAR<br>Community Development D<br>250 North 5th Street<br>Grand Junction, CO 8150<br>(970) 244-1430 | Department                                                                | Clearance<br>Date Subr<br>FEE \$<br>Tax Schee<br>Zone | nitted <u>1-8-99</u><br>hule <u>29 45 - 0</u>                             | - 71787<br>          | 7<br><br>D/ |
|-------------------------------------------------------------------------|------------------------------------------------------------------------------------------------------------|---------------------------------------------------------------------------|-------------------------------------------------------|---------------------------------------------------------------------------|----------------------|-------------|
| STREET ADDRI<br>PROPERTY OW<br>OWNER ADDRI<br>( 1. FLUSI<br>[ ] 2. ROOF | NER <u>PETE MILLE</u><br>ESS <u>P.O. Box 903</u><br>H WALL 2 Squa<br>-STANDING 2 Traf                      | NSON<br>R<br>S<br>are Feet per Lin<br>are Feet per Lin<br>fic Lanes - 0.7 | near Foot of B<br>near Foot of B<br>5 Square Feet     | ENO. <u>299010</u><br>SS 055 07<br>ONE NO. <u>245</u> -<br>uilding Facade | 0<br>= AVE.<br>-7700 |             |
| [] 5. OFF-H                                                             | ECTING 0.5 Sq                                                                                              | uare Feet per e<br>Spacing Requ                                           | each Linear Fo                                        | oot of Building Facade<br>> 300 Square Feet or                            |                      |             |
| (1,2,4) Buildir<br>(1 - 4) Street<br>(2,4,5) Height                     | ng Facade <u>280</u> Linear Fe<br>Frontage <u>315</u> Linear Fee                                           | et<br>Clearance to                                                        | Grade _//                                             | HASTER PLAN)<br>Feet<br>Feet                                              |                      |             |
| Existing Signage                                                        | е/Туре:                                                                                                    |                                                                           | ● FOR OFF                                             | TICE USE ONLY                                                             | •                    |             |
| Fush When (An) 434                                                      |                                                                                                            |                                                                           | Sq. Ft.                                               | Signage Allowed on Parcel: Patterson                                      |                      |             |
| FREESTAN                                                                | IDING                                                                                                      | 54                                                                        | Sq. Ft.                                               | Building large                                                            | 360                  | Sq. Ft      |
|                                                                         |                                                                                                            |                                                                           | Sq. Ft.                                               | Free-Standing                                                             |                      | Sq. Fi      |
| Total                                                                   | Existing:                                                                                                  | 488                                                                       | Sq. Ft.                                               | Total Allowed:                                                            | 558                  | Sq. Ft      |
| comments:                                                               | MASTER PLAN F<br>GN FIRE # 1.90                                                                            | THE FA<br>76-02                                                           | <u>P-199-</u><br>24                                   | 7-126                                                                     |                      |             |

**NOTE:** No sign may exceed 300 square feet. A separate sign clearance is required for each sign. Attach a sketch of proposed and existing signage including types, dimensions, lettering, abutting streets, alleys, easements, property lines, and locations. <u>A SEPARATE PERMIT FROM THE BUILDING DEPARTMENT IS REQUIRED.</u>

< PATTERSON RD

---

PLASTIC FETTERS € 9-6" -> Rolman House