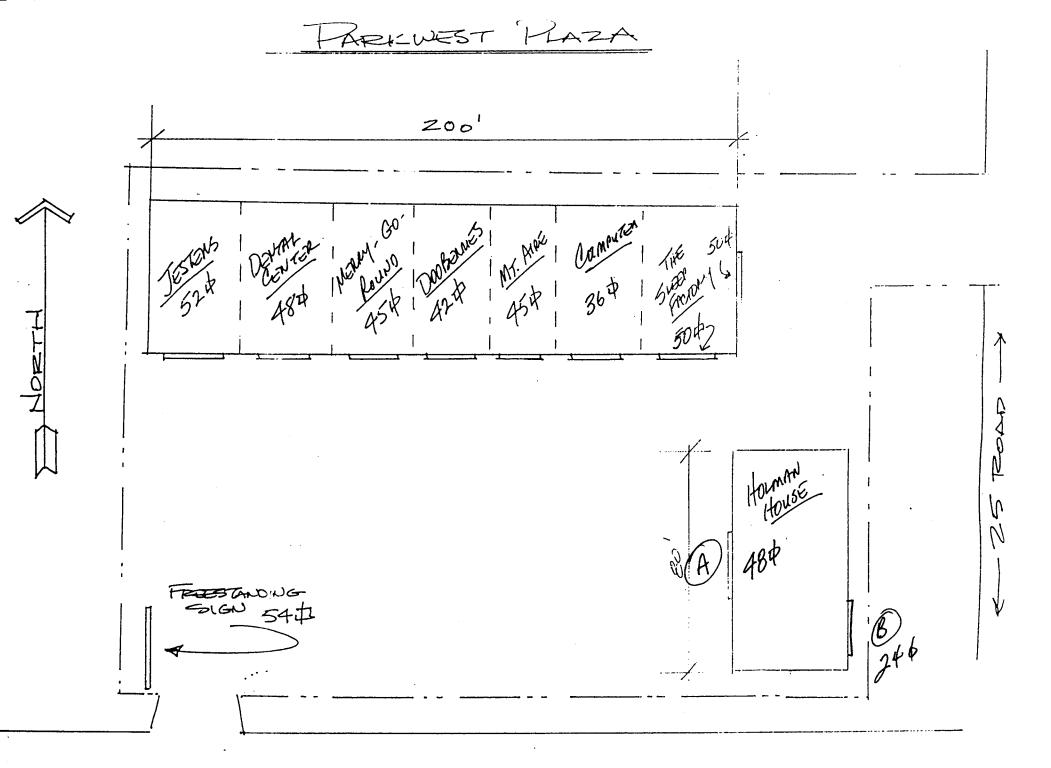

| COLORADO                                                                | SIGN CLEAR<br>Community Development D<br>250 North 5th Street<br>Grand Junction, CO 8150<br>(970) 244-1430 | Department                                                                | Clearance<br>Date Subr<br>FEE \$<br>Tax Schee<br>Zone | nitted <u>1-8-99</u><br>hule <u>29 45 - 0</u>                             | - 71787<br>          | 7<br><br>D/ |
|-------------------------------------------------------------------------|------------------------------------------------------------------------------------------------------------|---------------------------------------------------------------------------|-------------------------------------------------------|---------------------------------------------------------------------------|----------------------|-------------|
| STREET ADDRI<br>PROPERTY OW<br>OWNER ADDRI<br>( 1. FLUSI<br>[ ] 2. ROOF | NER <u>PETE MILLE</u><br>ESS <u>P.O. Box 903</u><br>H WALL 2 Squa<br>-STANDING 2 Traf                      | NSON<br>R<br>S<br>are Feet per Lin<br>are Feet per Lin<br>fic Lanes - 0.7 | near Foot of B<br>near Foot of B<br>5 Square Feet     | ENO. <u>299010</u><br>SS 055 07<br>ONE NO. <u>245</u> -<br>uilding Facade | 0<br>= AVE.<br>-7700 |             |
| [] 5. OFF-H                                                             | ECTING 0.5 Sq                                                                                              | uare Feet per e<br>Spacing Requ                                           | each Linear Fo                                        | oot of Building Facade<br>> 300 Square Feet or                            |                      |             |
| (1,2,4) Buildir<br>(1 - 4) Street<br>(2,4,5) Height                     | ng Facade <u>280</u> Linear Fe<br>Frontage <u>315</u> Linear Fee                                           | et<br>Clearance to                                                        | Grade _//                                             | HASTER PLAN)<br>Feet<br>Feet                                              |                      |             |
| Existing Signage                                                        | е/Туре:                                                                                                    |                                                                           | ● FOR OFF                                             | TICE USE ONLY                                                             | •                    |             |
| Fush When (An) 434                                                      |                                                                                                            |                                                                           | Sq. Ft.                                               | Signage Allowed on Parcel: Patterson                                      |                      |             |
| FREESTAN                                                                | IDING                                                                                                      | 54                                                                        | Sq. Ft.                                               | Building large                                                            | 360                  | Sq. Ft      |
|                                                                         |                                                                                                            |                                                                           | Sq. Ft.                                               | Free-Standing                                                             |                      | Sq. Fi      |
| Total                                                                   | Existing:                                                                                                  | 488                                                                       | Sq. Ft.                                               | Total Allowed:                                                            | 558                  | Sq. Ft      |
| comments:                                                               | MASTER PLAN F<br>GN FIRE # 1.90                                                                            | THE FA<br>76-02                                                           | <u>P-199-</u><br>24                                   | 7-126                                                                     |                      |             |

**NOTE:** No sign may exceed 300 square feet. A separate sign clearance is required for each sign. Attach a sketch of proposed and existing signage including types, dimensions, lettering, abutting streets, alleys, easements, property lines, and locations. <u>A SEPARATE PERMIT FROM THE BUILDING DEPARTMENT IS REQUIRED.</u>

< PATTERSON RD

---

PLASTIC FETTERS € 9-6" -> Rolman House