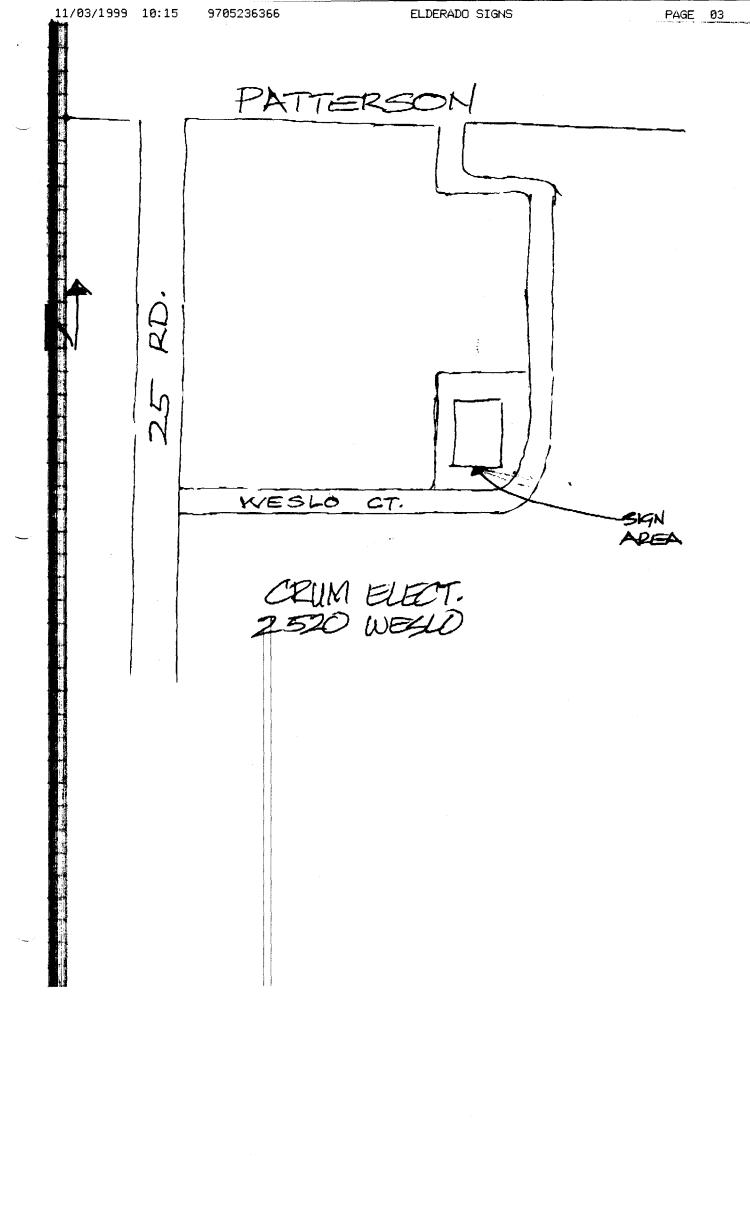

| 250 North 5th Street                                                                                                                        |                                                  | FEE\$c                                | Tax Schedule 2545 - 102 - 13 - 040               |                                                          |  |  |  |
|---------------------------------------------------------------------------------------------------------------------------------------------|--------------------------------------------------|---------------------------------------|--------------------------------------------------|----------------------------------------------------------|--|--|--|
| Grand Junction, CO                                                                                                                          | 81501                                            | Tax Sche                              |                                                  |                                                          |  |  |  |
| (970) 244-1430                                                                                                                              |                                                  | Zone                                  | C ->                                             |                                                          |  |  |  |
|                                                                                                                                             |                                                  |                                       | Westgate f                                       | Park Subdivision                                         |  |  |  |
| BUSINESS NAME CRUME                                                                                                                         | I FEX RIC                                        | CONTR                                 | ACTOR ELDER                                      |                                                          |  |  |  |
| STREET ADDRESS 2520 W                                                                                                                       |                                                  |                                       | SENO. 29902                                      | 254                                                      |  |  |  |
| PROPERTY OWNER CLAY ME                                                                                                                      | -                                                | ADDRE                                 | ess 3423 F                                       | FRONT ST                                                 |  |  |  |
| OWNER ADDRESS 13938 E                                                                                                                       | LOUISIAN<br>80019                                | M PL.TELEPI                           | HONE NO. <u>970</u> -                            | 245-7446                                                 |  |  |  |
| 1. FLUSH WALL                                                                                                                               | 2 Square Feet per Linear Foot of Building Facade |                                       |                                                  |                                                          |  |  |  |
| [ ] 2. ROOF<br>[ ] 3. FREE-STANDING                                                                                                         | 2 Square Feet per                                |                                       | Building Facade<br>t x Street Frontage           |                                                          |  |  |  |
| [ ] 3. FREE-STANDING                                                                                                                        |                                                  | -                                     | are Feet x Street Fronta                         | ge                                                       |  |  |  |
| [ ] 4. PROJECTING                                                                                                                           |                                                  |                                       | Foot of Building Facade                          | 6-                                                       |  |  |  |
| [ ] 5. OFF-PREMISE                                                                                                                          | See #3 Spacing R                                 | equirements; No.                      | t > 300 Square Feet or                           | < 15 Square Feet                                         |  |  |  |
| [ ] Externally Illuminated                                                                                                                  | [≽ <b>]</b> În:                                  | ternally Illumina                     | ated                                             | [ ] Non-Illuminated                                      |  |  |  |
| <ul> <li>(1 - 4) Street Frontage 130 Lin</li> <li>(2 - 5) Height to Top of Sign 15</li> <li>(5) Distance from all Existing Off-I</li> </ul> |                                                  |                                       | Z Feet Feet                                      |                                                          |  |  |  |
| Existing Signage/Type:                                                                                                                      |                                                  |                                       | • FOR OF                                         | FICE USE ONLY ●                                          |  |  |  |
| 2 SMALL CUSTOMER                                                                                                                            |                                                  | Sq. Ft.                               |                                                  |                                                          |  |  |  |
| SOURCE SIGNS ON                                                                                                                             |                                                  | Sq. Ft.                               | Building 130                                     | )' 30' Sq. Ft.                                           |  |  |  |
| WESLO                                                                                                                                       |                                                  | Sq. Ft.                               | Free-Standing                                    | 975 Sq. Ft.                                              |  |  |  |
| Total Existing:                                                                                                                             | 4                                                | Sq. Ft.                               | Total Allowed:                                   | 1.30 Sq. Ft.                                             |  |  |  |
| COMMENTS: SEE DRAW                                                                                                                          | ing "Ce                                          | zum",                                 | , /cimuna                                        | TER/ALL                                                  |  |  |  |
| OTHOR NO                                                                                                                                    | N KUUM                                           | <u> </u>                              |                                                  | /                                                        |  |  |  |
| NOTE: No sign may exceed 300 squ<br>proposed and existing signage including<br>and locations. A SEPARATE PERM                               | are feet. A separ                                | rate sign cleara<br>ons, lettering, a | nce is required for eachbutting streets, alleys. | ch sign. Attach a sketch of , easements, property lines, |  |  |  |
| Man                                                                                                                                         | 11-399                                           | i Patr                                | - Pil                                            | 11-9-99                                                  |  |  |  |
| Applicant's Signature                                                                                                                       | Date                                             | Community                             | Development Appro                                | oval Date                                                |  |  |  |