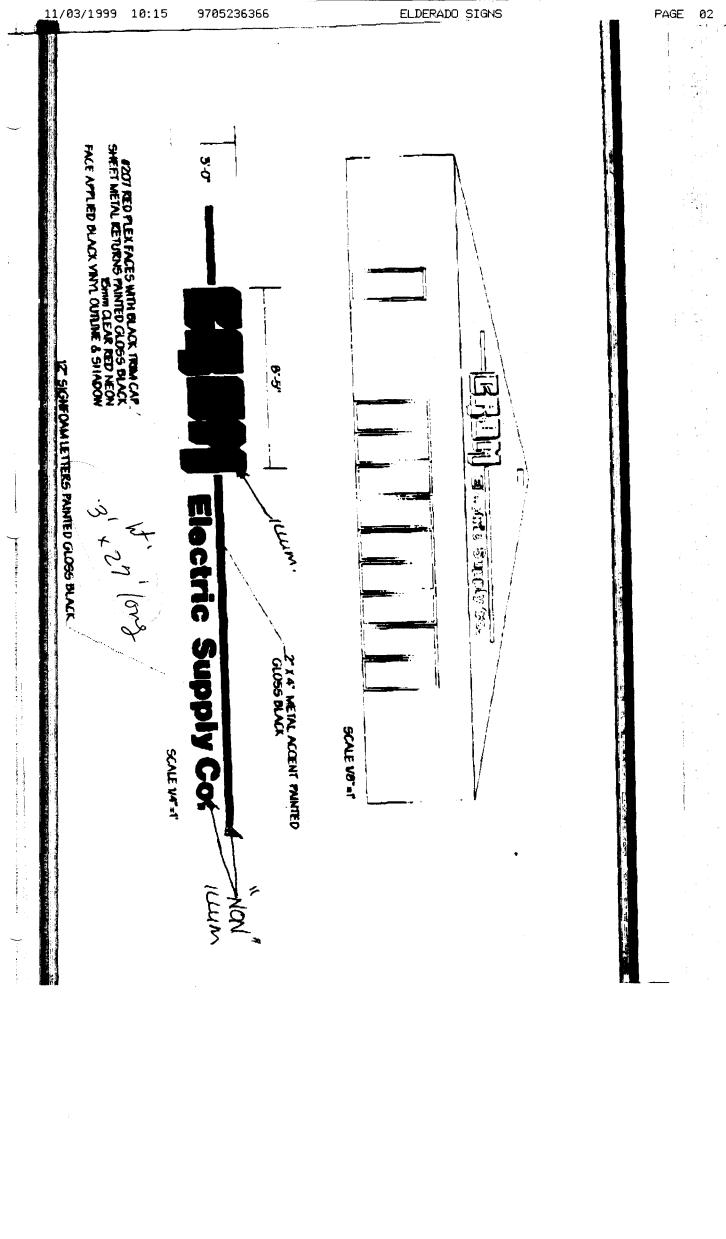

| 250 North 5th Street                                                                                                                        |                                                  | FEE\$c                                | Tax Schedule 2545 - 102 - 13 - 040               |                                                          |  |  |  |
|---------------------------------------------------------------------------------------------------------------------------------------------|--------------------------------------------------|---------------------------------------|--------------------------------------------------|----------------------------------------------------------|--|--|--|
| Grand Junction, CO                                                                                                                          | 81501                                            | Tax Sche                              |                                                  |                                                          |  |  |  |
| (970) 244-1430                                                                                                                              |                                                  | Zone                                  | C ->                                             |                                                          |  |  |  |
|                                                                                                                                             |                                                  |                                       | Westgate f                                       | Park Subdivision                                         |  |  |  |
| BUSINESS NAME CRUME                                                                                                                         | I FEX RIC                                        | CONTR                                 | ACTOR ELDER                                      |                                                          |  |  |  |
| STREET ADDRESS 2520 W                                                                                                                       |                                                  |                                       | SENO. 29902                                      | 254                                                      |  |  |  |
| PROPERTY OWNER CLAY ME                                                                                                                      | -                                                | ADDRE                                 | ess 3423 F                                       | FRONT ST                                                 |  |  |  |
| OWNER ADDRESS 13938 E                                                                                                                       | LOUISIAN<br>80019                                | M PL.TELEPI                           | HONE NO. <u>970</u> -                            | 245-7446                                                 |  |  |  |
| 1. FLUSH WALL                                                                                                                               | 2 Square Feet per Linear Foot of Building Facade |                                       |                                                  |                                                          |  |  |  |
| [ ] 2. ROOF<br>[ ] 3. FREE-STANDING                                                                                                         | 2 Square Feet per                                |                                       | Building Facade<br>t x Street Frontage           |                                                          |  |  |  |
| [ ] 3. FREE-STANDING                                                                                                                        |                                                  | -                                     | are Feet x Street Fronta                         | ge                                                       |  |  |  |
| [ ] 4. PROJECTING                                                                                                                           |                                                  |                                       | Foot of Building Facade                          | 6-                                                       |  |  |  |
| [ ] 5. OFF-PREMISE                                                                                                                          | See #3 Spacing R                                 | equirements; No.                      | t > 300 Square Feet or                           | < 15 Square Feet                                         |  |  |  |
| [ ] Externally Illuminated                                                                                                                  | [≽ <b>]</b> În:                                  | ternally Illumina                     | ated                                             | [ ] Non-Illuminated                                      |  |  |  |
| <ul> <li>(1 - 4) Street Frontage 130 Lin</li> <li>(2 - 5) Height to Top of Sign 15</li> <li>(5) Distance from all Existing Off-I</li> </ul> |                                                  |                                       | Z Feet Feet                                      |                                                          |  |  |  |
| Existing Signage/Type:                                                                                                                      |                                                  |                                       | • FOR OF                                         | FICE USE ONLY ●                                          |  |  |  |
| 2 SMALL CUSTOMER                                                                                                                            |                                                  | Sq. Ft.                               |                                                  |                                                          |  |  |  |
| SOURCE SIGNS ON                                                                                                                             |                                                  | Sq. Ft.                               | Building 130                                     | )' 30' Sq. Ft.                                           |  |  |  |
| WESLO                                                                                                                                       |                                                  | Sq. Ft.                               | Free-Standing                                    | 975 Sq. Ft.                                              |  |  |  |
| Total Existing:                                                                                                                             | 4                                                | Sq. Ft.                               | Total Allowed:                                   | 1.30 Sq. Ft.                                             |  |  |  |
| COMMENTS: SEE DRAW                                                                                                                          | ing "Ce                                          | zum",                                 | , /cimuna                                        | TER/ALL                                                  |  |  |  |
| OTHOR NO                                                                                                                                    | N KUUM                                           | <u> </u>                              |                                                  | /                                                        |  |  |  |
| NOTE: No sign may exceed 300 squ<br>proposed and existing signage including<br>and locations. A SEPARATE PERM                               | are feet. A separ                                | rate sign cleara<br>ons, lettering, a | nce is required for eachbutting streets, alleys. | ch sign. Attach a sketch of , easements, property lines, |  |  |  |
| Man                                                                                                                                         | 11-399                                           | i Patr                                | - Pil                                            | 11-9-99                                                  |  |  |  |
| Applicant's Signature                                                                                                                       | Date                                             | Community                             | Development Appro                                | oval Date                                                |  |  |  |