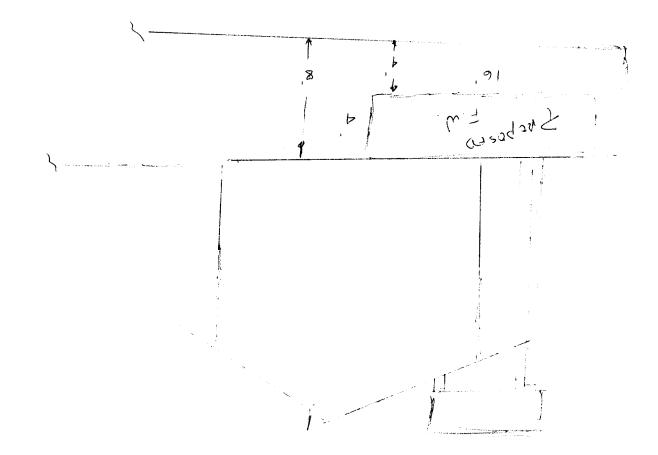

| BUSINESS NAME GOLDEN VIS<br>STREET ADDRESS 2541 US<br>PROPERTY OWNER CALDEN VIL<br>OWNER ADDRESS 2493 US                                   | they 6 ST LIC                                                                                                                                                                                                                                                                                                                                                                                                                                                                                                                                                                                                                                                                                                                                                                                                                                                                                                                                                                                                                                                                                                                                                                                                                                                                                                                                                                                                                                                                                                                                                                                                                                                                                                                                                                                                                                                                                                                                                                                                                                                                                                                  | NTRACTOR         Sients           SENSE NO.         29903           DRESS         950 M           LEPHONE NO.         256 | 0.2TH ALE                                                    |  |  |  |
|--------------------------------------------------------------------------------------------------------------------------------------------|--------------------------------------------------------------------------------------------------------------------------------------------------------------------------------------------------------------------------------------------------------------------------------------------------------------------------------------------------------------------------------------------------------------------------------------------------------------------------------------------------------------------------------------------------------------------------------------------------------------------------------------------------------------------------------------------------------------------------------------------------------------------------------------------------------------------------------------------------------------------------------------------------------------------------------------------------------------------------------------------------------------------------------------------------------------------------------------------------------------------------------------------------------------------------------------------------------------------------------------------------------------------------------------------------------------------------------------------------------------------------------------------------------------------------------------------------------------------------------------------------------------------------------------------------------------------------------------------------------------------------------------------------------------------------------------------------------------------------------------------------------------------------------------------------------------------------------------------------------------------------------------------------------------------------------------------------------------------------------------------------------------------------------------------------------------------------------------------------------------------------------|---------------------------------------------------------------------------------------------------------------------------|--------------------------------------------------------------|--|--|--|
| 1. FLUSH WALL                                                                                                                              | 2 Square Feet per Linear Foot                                                                                                                                                                                                                                                                                                                                                                                                                                                                                                                                                                                                                                                                                                                                                                                                                                                                                                                                                                                                                                                                                                                                                                                                                                                                                                                                                                                                                                                                                                                                                                                                                                                                                                                                                                                                                                                                                                                                                                                                                                                                                                  | of Building Facade                                                                                                        |                                                              |  |  |  |
| Face Change Only (2,3 & 4):                                                                                                                |                                                                                                                                                                                                                                                                                                                                                                                                                                                                                                                                                                                                                                                                                                                                                                                                                                                                                                                                                                                                                                                                                                                                                                                                                                                                                                                                                                                                                                                                                                                                                                                                                                                                                                                                                                                                                                                                                                                                                                                                                                                                                                                                |                                                                                                                           |                                                              |  |  |  |
| [ ] 2. ROOF                                                                                                                                | 2 Square Feet per Linear Foot of Building Facade                                                                                                                                                                                                                                                                                                                                                                                                                                                                                                                                                                                                                                                                                                                                                                                                                                                                                                                                                                                                                                                                                                                                                                                                                                                                                                                                                                                                                                                                                                                                                                                                                                                                                                                                                                                                                                                                                                                                                                                                                                                                               |                                                                                                                           |                                                              |  |  |  |
| [ ] 3. FREE-STANDING                                                                                                                       | 2 Traffic Lanes - 0.75 Square                                                                                                                                                                                                                                                                                                                                                                                                                                                                                                                                                                                                                                                                                                                                                                                                                                                                                                                                                                                                                                                                                                                                                                                                                                                                                                                                                                                                                                                                                                                                                                                                                                                                                                                                                                                                                                                                                                                                                                                                                                                                                                  | Feet x Street Frontage                                                                                                    |                                                              |  |  |  |
|                                                                                                                                            |                                                                                                                                                                                                                                                                                                                                                                                                                                                                                                                                                                                                                                                                                                                                                                                                                                                                                                                                                                                                                                                                                                                                                                                                                                                                                                                                                                                                                                                                                                                                                                                                                                                                                                                                                                                                                                                                                                                                                                                                                                                                                                                                | Square Feet x Street Frontage                                                                                             |                                                              |  |  |  |
| [ ] 4. PROJECTING                                                                                                                          | 0.5 Square Feet per each Line                                                                                                                                                                                                                                                                                                                                                                                                                                                                                                                                                                                                                                                                                                                                                                                                                                                                                                                                                                                                                                                                                                                                                                                                                                                                                                                                                                                                                                                                                                                                                                                                                                                                                                                                                                                                                                                                                                                                                                                                                                                                                                  | ear Foot of Building Facade                                                                                               |                                                              |  |  |  |
| [ ] Existing Externally or Internally Illum                                                                                                | ninated - No Change in Elect                                                                                                                                                                                                                                                                                                                                                                                                                                                                                                                                                                                                                                                                                                                                                                                                                                                                                                                                                                                                                                                                                                                                                                                                                                                                                                                                                                                                                                                                                                                                                                                                                                                                                                                                                                                                                                                                                                                                                                                                                                                                                                   | rical Service                                                                                                             | Non-Illuminated                                              |  |  |  |
| (2,3,4) Height to Top of Sign 10                                                                                                           | ear Feet                                                                                                                                                                                                                                                                                                                                                                                                                                                                                                                                                                                                                                                                                                                                                                                                                                                                                                                                                                                                                                                                                                                                                                                                                                                                                                                                                                                                                                                                                                                                                                                                                                                                                                                                                                                                                                                                                                                                                                                                                                                                                                                       | G Feet                                                                                                                    | CE LISE ONLY                                                 |  |  |  |
| Existing Signage/Type:                                                                                                                     |                                                                                                                                                                                                                                                                                                                                                                                                                                                                                                                                                                                                                                                                                                                                                                                                                                                                                                                                                                                                                                                                                                                                                                                                                                                                                                                                                                                                                                                                                                                                                                                                                                                                                                                                                                                                                                                                                                                                                                                                                                                                                                                                |                                                                                                                           | ● FOR OFFICE USE ONLY ●                                      |  |  |  |
| T.W.                                                                                                                                       | 16 Sq. Ft.                                                                                                                                                                                                                                                                                                                                                                                                                                                                                                                                                                                                                                                                                                                                                                                                                                                                                                                                                                                                                                                                                                                                                                                                                                                                                                                                                                                                                                                                                                                                                                                                                                                                                                                                                                                                                                                                                                                                                                                                                                                                                                                     | Signage Allowed on Pa                                                                                                     | arcel:                                                       |  |  |  |
| F.S (A)                                                                                                                                    | <b>40</b> Sq. Ft.                                                                                                                                                                                                                                                                                                                                                                                                                                                                                                                                                                                                                                                                                                                                                                                                                                                                                                                                                                                                                                                                                                                                                                                                                                                                                                                                                                                                                                                                                                                                                                                                                                                                                                                                                                                                                                                                                                                                                                                                                                                                                                              | Building                                                                                                                  | 130 Sq. Ft.                                                  |  |  |  |
| ,                                                                                                                                          | Sq. Ft.                                                                                                                                                                                                                                                                                                                                                                                                                                                                                                                                                                                                                                                                                                                                                                                                                                                                                                                                                                                                                                                                                                                                                                                                                                                                                                                                                                                                                                                                                                                                                                                                                                                                                                                                                                                                                                                                                                                                                                                                                                                                                                                        | Free-Standing                                                                                                             | 426 Sq. Ft.                                                  |  |  |  |
| Total Existing:                                                                                                                            | Sq. Ft.                                                                                                                                                                                                                                                                                                                                                                                                                                                                                                                                                                                                                                                                                                                                                                                                                                                                                                                                                                                                                                                                                                                                                                                                                                                                                                                                                                                                                                                                                                                                                                                                                                                                                                                                                                                                                                                                                                                                                                                                                                                                                                                        | Total Allowed:                                                                                                            | 426 Sq. Ft.                                                  |  |  |  |
| NOTE: No sign may exceed 300 squiproposed and existing signage including and locations. Roof signs shall be manually applicant's Signature | g types, dimensions, lettering ufactured such that no guy to the distribution of the d | ng, abutting streets, alleys, exires, braces or supports shapping denity Development Approv                               | easements, property lines, all be visible.    12/7/99   Date |  |  |  |
| (White: Community Development)                                                                                                             | (Canary: Applic                                                                                                                                                                                                                                                                                                                                                                                                                                                                                                                                                                                                                                                                                                                                                                                                                                                                                                                                                                                                                                                                                                                                                                                                                                                                                                                                                                                                                                                                                                                                                                                                                                                                                                                                                                                                                                                                                                                                                                                                                                                                                                                | ant) (Pi                                                                                                                  | ink: Code Enforcement)                                       |  |  |  |

| (970) 244                                                                                                                    | 1430                                                                                                         | Zone _                                                                                   | <u> </u>                                                           |                                          |              |
|------------------------------------------------------------------------------------------------------------------------------|--------------------------------------------------------------------------------------------------------------|------------------------------------------------------------------------------------------|--------------------------------------------------------------------|------------------------------------------|--------------|
|                                                                                                                              |                                                                                                              |                                                                                          |                                                                    |                                          |              |
| BUSINESS NAME GLOW<br>STREET ADDRESS 2541 L<br>PROPERTY OWNER GOLDW<br>OWNER ADDRESS 2493 LK                                 | Vices yours                                                                                                  | CONTRACTOR_<br>LICENSE NO<br>ADDRESS_<br>TELEPHONE NO                                    | 299035<br>950 NOG                                                  | 9<br>274 AVE                             |              |
| 1. FLUSH WALL                                                                                                                | 2 Square Feet per Linear                                                                                     | Foot of Building F                                                                       | acade                                                              |                                          |              |
| Face Change Only (2,3 & 4):  [ ] 2. ROOF [ ] 3. FREE-STANDING [ ] 4. PROJECTING  [ ] Existing Externally or Internally I     | 2 Square Feet per Linear<br>2 Traffic Lanes - 0.75 So<br>4 or more Traffic Lanes<br>0.5 Square Feet per each | quare Feet x Street I - 1.5 Square Feet x Linear Foot of Bui                             | Frontage<br>Street Frontage<br>Iding Facade                        | Ion-Illuminate                           | ed           |
| (1 - 4) Area of Proposed Sign 6 (1,2,4) Building Facade 6 (1 - 4) Street Frontage 784 (2,3,4) Height to Top of Sign 8        | Linear Feet                                                                                                  | ade <b>4</b> Fee                                                                         | et                                                                 |                                          |              |
| Existing Signage/Type:                                                                                                       |                                                                                                              |                                                                                          | • FOR OFFICE                                                       | USE ONLY                                 | •            |
| F.W.                                                                                                                         | I(a Sq.                                                                                                      | Ft. Signage                                                                              | e Allowed on Parc                                                  | :el:                                     |              |
| F.S. (A)                                                                                                                     | 4 0 Sq.                                                                                                      | Ft. Buildin                                                                              | ıg                                                                 | 130                                      | Sq. Ft.      |
| F.W. (B)                                                                                                                     | 40 Sq.                                                                                                       |                                                                                          | tanding                                                            | 426                                      | Sq. Ft.      |
| Total Existing:                                                                                                              | 96 Sq.                                                                                                       | Ft. Tot                                                                                  | al Allowed:                                                        | 426                                      | Sa. Ft.      |
| NOTE: No sign may exceed 300 proposed and existing signage incluand locations. Roof signs shall be not applicant's Signature | square feet. A separate s ding types, dimensions, let nanufactured such that no g                            | ign permit is requitering, abutting stiguy wires, braces  Mathematical Community Develop | reets, alleys, eas<br>or supports shall<br>Muluum<br>ment Approval | gn. Attach asements, prop<br>be visible. | perty lines, |
| (White: Community Development)                                                                                               | (Canary: A                                                                                                   | pplicant)                                                                                | (Pink                                                              | k: Code Enf                              | orcement)    |