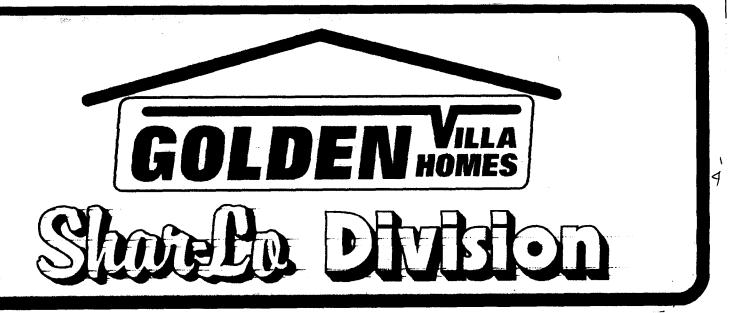

| BUSINESS NAME GOLDEN VIS<br>STREET ADDRESS 2541 US<br>PROPERTY OWNER CALDEN VIL<br>OWNER ADDRESS 2493 US                                   | they 6 ST LIC                                                                                                                                                                                                                                                                                                                                                                                                                                                                                                                                                                                                                                                                                                                                                                                                                                                                                                                                                                                                                                                                                                                                                                                                                                                                                                                                                                                                                                                                                                                                                                                                                                                                                                                                                                                                                                                                                                                                                                                                                                                                                                                  | NTRACTOR         Sients           SENSE NO.         29903           DRESS         950 M           LEPHONE NO.         256 | 0.2TH ALE                                                    |  |  |  |
|--------------------------------------------------------------------------------------------------------------------------------------------|--------------------------------------------------------------------------------------------------------------------------------------------------------------------------------------------------------------------------------------------------------------------------------------------------------------------------------------------------------------------------------------------------------------------------------------------------------------------------------------------------------------------------------------------------------------------------------------------------------------------------------------------------------------------------------------------------------------------------------------------------------------------------------------------------------------------------------------------------------------------------------------------------------------------------------------------------------------------------------------------------------------------------------------------------------------------------------------------------------------------------------------------------------------------------------------------------------------------------------------------------------------------------------------------------------------------------------------------------------------------------------------------------------------------------------------------------------------------------------------------------------------------------------------------------------------------------------------------------------------------------------------------------------------------------------------------------------------------------------------------------------------------------------------------------------------------------------------------------------------------------------------------------------------------------------------------------------------------------------------------------------------------------------------------------------------------------------------------------------------------------------|---------------------------------------------------------------------------------------------------------------------------|--------------------------------------------------------------|--|--|--|
| 1. FLUSH WALL                                                                                                                              | 2 Square Feet per Linear Foot                                                                                                                                                                                                                                                                                                                                                                                                                                                                                                                                                                                                                                                                                                                                                                                                                                                                                                                                                                                                                                                                                                                                                                                                                                                                                                                                                                                                                                                                                                                                                                                                                                                                                                                                                                                                                                                                                                                                                                                                                                                                                                  | of Building Facade                                                                                                        |                                                              |  |  |  |
| Face Change Only (2,3 & 4):                                                                                                                |                                                                                                                                                                                                                                                                                                                                                                                                                                                                                                                                                                                                                                                                                                                                                                                                                                                                                                                                                                                                                                                                                                                                                                                                                                                                                                                                                                                                                                                                                                                                                                                                                                                                                                                                                                                                                                                                                                                                                                                                                                                                                                                                |                                                                                                                           |                                                              |  |  |  |
| [ ] 2. ROOF                                                                                                                                | 2 Square Feet per Linear Foot of Building Facade                                                                                                                                                                                                                                                                                                                                                                                                                                                                                                                                                                                                                                                                                                                                                                                                                                                                                                                                                                                                                                                                                                                                                                                                                                                                                                                                                                                                                                                                                                                                                                                                                                                                                                                                                                                                                                                                                                                                                                                                                                                                               |                                                                                                                           |                                                              |  |  |  |
| [ ] 3. FREE-STANDING                                                                                                                       | 2 Traffic Lanes - 0.75 Square                                                                                                                                                                                                                                                                                                                                                                                                                                                                                                                                                                                                                                                                                                                                                                                                                                                                                                                                                                                                                                                                                                                                                                                                                                                                                                                                                                                                                                                                                                                                                                                                                                                                                                                                                                                                                                                                                                                                                                                                                                                                                                  | Feet x Street Frontage                                                                                                    |                                                              |  |  |  |
|                                                                                                                                            |                                                                                                                                                                                                                                                                                                                                                                                                                                                                                                                                                                                                                                                                                                                                                                                                                                                                                                                                                                                                                                                                                                                                                                                                                                                                                                                                                                                                                                                                                                                                                                                                                                                                                                                                                                                                                                                                                                                                                                                                                                                                                                                                | Square Feet x Street Frontage                                                                                             |                                                              |  |  |  |
| [ ] 4. PROJECTING                                                                                                                          | 0.5 Square Feet per each Line                                                                                                                                                                                                                                                                                                                                                                                                                                                                                                                                                                                                                                                                                                                                                                                                                                                                                                                                                                                                                                                                                                                                                                                                                                                                                                                                                                                                                                                                                                                                                                                                                                                                                                                                                                                                                                                                                                                                                                                                                                                                                                  | ear Foot of Building Facade                                                                                               |                                                              |  |  |  |
| [ ] Existing Externally or Internally Illum                                                                                                | ninated - No Change in Elect                                                                                                                                                                                                                                                                                                                                                                                                                                                                                                                                                                                                                                                                                                                                                                                                                                                                                                                                                                                                                                                                                                                                                                                                                                                                                                                                                                                                                                                                                                                                                                                                                                                                                                                                                                                                                                                                                                                                                                                                                                                                                                   | rical Service                                                                                                             | Non-Illuminated                                              |  |  |  |
| (2,3,4) Height to Top of Sign 10                                                                                                           | ear Feet                                                                                                                                                                                                                                                                                                                                                                                                                                                                                                                                                                                                                                                                                                                                                                                                                                                                                                                                                                                                                                                                                                                                                                                                                                                                                                                                                                                                                                                                                                                                                                                                                                                                                                                                                                                                                                                                                                                                                                                                                                                                                                                       | G Feet                                                                                                                    | CE LISE ONLY                                                 |  |  |  |
| Existing Signage/Type:                                                                                                                     |                                                                                                                                                                                                                                                                                                                                                                                                                                                                                                                                                                                                                                                                                                                                                                                                                                                                                                                                                                                                                                                                                                                                                                                                                                                                                                                                                                                                                                                                                                                                                                                                                                                                                                                                                                                                                                                                                                                                                                                                                                                                                                                                |                                                                                                                           | ● FOR OFFICE USE ONLY ●                                      |  |  |  |
| T.W.                                                                                                                                       | 16 Sq. Ft.                                                                                                                                                                                                                                                                                                                                                                                                                                                                                                                                                                                                                                                                                                                                                                                                                                                                                                                                                                                                                                                                                                                                                                                                                                                                                                                                                                                                                                                                                                                                                                                                                                                                                                                                                                                                                                                                                                                                                                                                                                                                                                                     | Signage Allowed on Pa                                                                                                     | arcel:                                                       |  |  |  |
| F.S (A)                                                                                                                                    | <b>40</b> Sq. Ft.                                                                                                                                                                                                                                                                                                                                                                                                                                                                                                                                                                                                                                                                                                                                                                                                                                                                                                                                                                                                                                                                                                                                                                                                                                                                                                                                                                                                                                                                                                                                                                                                                                                                                                                                                                                                                                                                                                                                                                                                                                                                                                              | Building                                                                                                                  | 130 Sq. Ft.                                                  |  |  |  |
| ,                                                                                                                                          | Sq. Ft.                                                                                                                                                                                                                                                                                                                                                                                                                                                                                                                                                                                                                                                                                                                                                                                                                                                                                                                                                                                                                                                                                                                                                                                                                                                                                                                                                                                                                                                                                                                                                                                                                                                                                                                                                                                                                                                                                                                                                                                                                                                                                                                        | Free-Standing                                                                                                             | 426 Sq. Ft.                                                  |  |  |  |
| Total Existing:                                                                                                                            | Sq. Ft.                                                                                                                                                                                                                                                                                                                                                                                                                                                                                                                                                                                                                                                                                                                                                                                                                                                                                                                                                                                                                                                                                                                                                                                                                                                                                                                                                                                                                                                                                                                                                                                                                                                                                                                                                                                                                                                                                                                                                                                                                                                                                                                        | Total Allowed:                                                                                                            | 426 Sq. Ft.                                                  |  |  |  |
| NOTE: No sign may exceed 300 squiproposed and existing signage including and locations. Roof signs shall be manually applicant's Signature | g types, dimensions, lettering ufactured such that no guy to the distribution of the d | ng, abutting streets, alleys, exires, braces or supports shapping denity Development Approv                               | easements, property lines, all be visible.    12/7/99   Date |  |  |  |
| (White: Community Development)                                                                                                             | (Canary: Applic                                                                                                                                                                                                                                                                                                                                                                                                                                                                                                                                                                                                                                                                                                                                                                                                                                                                                                                                                                                                                                                                                                                                                                                                                                                                                                                                                                                                                                                                                                                                                                                                                                                                                                                                                                                                                                                                                                                                                                                                                                                                                                                | ant) (Pi                                                                                                                  | ink: Code Enforcement)                                       |  |  |  |

| (970) 244                                                                                                                    | 1430                                                                                                         | Zone _                                                                                   | <u> </u>                                                           |                                          |              |
|------------------------------------------------------------------------------------------------------------------------------|--------------------------------------------------------------------------------------------------------------|------------------------------------------------------------------------------------------|--------------------------------------------------------------------|------------------------------------------|--------------|
|                                                                                                                              |                                                                                                              |                                                                                          |                                                                    |                                          |              |
| BUSINESS NAME GLOW<br>STREET ADDRESS 2541 L<br>PROPERTY OWNER GOLDW<br>OWNER ADDRESS 2493 LK                                 | Vices yours                                                                                                  | CONTRACTOR_<br>LICENSE NO<br>ADDRESS_<br>TELEPHONE NO                                    | 299035<br>950 NOG                                                  | 9<br>274 AVE                             |              |
| 1. FLUSH WALL                                                                                                                | 2 Square Feet per Linear                                                                                     | Foot of Building F                                                                       | acade                                                              |                                          |              |
| Face Change Only (2,3 & 4):  [ ] 2. ROOF [ ] 3. FREE-STANDING [ ] 4. PROJECTING  [ ] Existing Externally or Internally I     | 2 Square Feet per Linear<br>2 Traffic Lanes - 0.75 So<br>4 or more Traffic Lanes<br>0.5 Square Feet per each | quare Feet x Street I - 1.5 Square Feet x Linear Foot of Bui                             | Frontage<br>Street Frontage<br>Iding Facade                        | Ion-Illuminate                           | ed           |
| (1 - 4) Area of Proposed Sign 6 (1,2,4) Building Facade 6 (1 - 4) Street Frontage 784 (2,3,4) Height to Top of Sign 8        | Linear Feet                                                                                                  | ade <b>4</b> Fee                                                                         | et                                                                 |                                          |              |
| Existing Signage/Type:                                                                                                       |                                                                                                              |                                                                                          | • FOR OFFICE                                                       | USE ONLY                                 | •            |
| F.W.                                                                                                                         | I(a Sq.                                                                                                      | Ft. Signage                                                                              | e Allowed on Parc                                                  | :el:                                     |              |
| F.S. (A)                                                                                                                     | 4 0 Sq.                                                                                                      | Ft. Buildin                                                                              | ıg                                                                 | 130                                      | Sq. Ft.      |
| F.W. (B)                                                                                                                     | 40 Sq.                                                                                                       |                                                                                          | tanding                                                            | 426                                      | Sq. Ft.      |
| Total Existing:                                                                                                              | 96 Sq.                                                                                                       | Ft. Tot                                                                                  | al Allowed:                                                        | 426                                      | Sa. Ft.      |
| NOTE: No sign may exceed 300 proposed and existing signage incluand locations. Roof signs shall be not applicant's Signature | square feet. A separate s ding types, dimensions, let nanufactured such that no g                            | ign permit is requitering, abutting stiguy wires, braces  Mathematical Community Develop | reets, alleys, eas<br>or supports shall<br>Muluum<br>ment Approval | gn. Attach asements, prop<br>be visible. | perty lines, |
| (White: Community Development)                                                                                               | (Canary: A                                                                                                   | pplicant)                                                                                | (Pink                                                              | k: Code Enf                              | orcement)    |