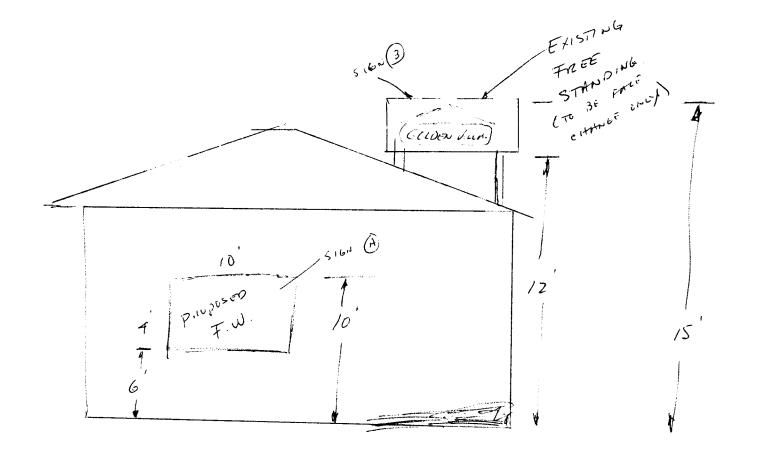

| BUSINESS NAME GOLDEN VIS<br>STREET ADDRESS 2541 US<br>PROPERTY OWNER CALDEN VIL<br>OWNER ADDRESS 2493 US                                   | they 6 ST LIC                                                                                                                                                                                                                                                                                                                                                                                                                                                                                                                                                                                                                                                                                                                                                                                                                                                                                                                                                                                                                                                                                                                                                                                                                                                                                                                                                                                                                                                                                                                                                                                                                                                                                                                                                                                                                                                                                                                                                                                                                                                                                                                  | NTRACTOR         Sients           SENSE NO.         29903           DRESS         950 M           LEPHONE NO.         256 | 0.2TH ALE                                                    |  |  |  |
|--------------------------------------------------------------------------------------------------------------------------------------------|--------------------------------------------------------------------------------------------------------------------------------------------------------------------------------------------------------------------------------------------------------------------------------------------------------------------------------------------------------------------------------------------------------------------------------------------------------------------------------------------------------------------------------------------------------------------------------------------------------------------------------------------------------------------------------------------------------------------------------------------------------------------------------------------------------------------------------------------------------------------------------------------------------------------------------------------------------------------------------------------------------------------------------------------------------------------------------------------------------------------------------------------------------------------------------------------------------------------------------------------------------------------------------------------------------------------------------------------------------------------------------------------------------------------------------------------------------------------------------------------------------------------------------------------------------------------------------------------------------------------------------------------------------------------------------------------------------------------------------------------------------------------------------------------------------------------------------------------------------------------------------------------------------------------------------------------------------------------------------------------------------------------------------------------------------------------------------------------------------------------------------|---------------------------------------------------------------------------------------------------------------------------|--------------------------------------------------------------|--|--|--|
| 1. FLUSH WALL                                                                                                                              | 2 Square Feet per Linear Foot                                                                                                                                                                                                                                                                                                                                                                                                                                                                                                                                                                                                                                                                                                                                                                                                                                                                                                                                                                                                                                                                                                                                                                                                                                                                                                                                                                                                                                                                                                                                                                                                                                                                                                                                                                                                                                                                                                                                                                                                                                                                                                  | of Building Facade                                                                                                        |                                                              |  |  |  |
| Face Change Only (2,3 & 4):                                                                                                                |                                                                                                                                                                                                                                                                                                                                                                                                                                                                                                                                                                                                                                                                                                                                                                                                                                                                                                                                                                                                                                                                                                                                                                                                                                                                                                                                                                                                                                                                                                                                                                                                                                                                                                                                                                                                                                                                                                                                                                                                                                                                                                                                |                                                                                                                           |                                                              |  |  |  |
| [ ] 2. ROOF                                                                                                                                | 2 Square Feet per Linear Foot of Building Facade                                                                                                                                                                                                                                                                                                                                                                                                                                                                                                                                                                                                                                                                                                                                                                                                                                                                                                                                                                                                                                                                                                                                                                                                                                                                                                                                                                                                                                                                                                                                                                                                                                                                                                                                                                                                                                                                                                                                                                                                                                                                               |                                                                                                                           |                                                              |  |  |  |
| [ ] 3. FREE-STANDING                                                                                                                       | 2 Traffic Lanes - 0.75 Square                                                                                                                                                                                                                                                                                                                                                                                                                                                                                                                                                                                                                                                                                                                                                                                                                                                                                                                                                                                                                                                                                                                                                                                                                                                                                                                                                                                                                                                                                                                                                                                                                                                                                                                                                                                                                                                                                                                                                                                                                                                                                                  | Feet x Street Frontage                                                                                                    |                                                              |  |  |  |
|                                                                                                                                            |                                                                                                                                                                                                                                                                                                                                                                                                                                                                                                                                                                                                                                                                                                                                                                                                                                                                                                                                                                                                                                                                                                                                                                                                                                                                                                                                                                                                                                                                                                                                                                                                                                                                                                                                                                                                                                                                                                                                                                                                                                                                                                                                | Square Feet x Street Frontage                                                                                             |                                                              |  |  |  |
| [ ] 4. PROJECTING                                                                                                                          | 0.5 Square Feet per each Line                                                                                                                                                                                                                                                                                                                                                                                                                                                                                                                                                                                                                                                                                                                                                                                                                                                                                                                                                                                                                                                                                                                                                                                                                                                                                                                                                                                                                                                                                                                                                                                                                                                                                                                                                                                                                                                                                                                                                                                                                                                                                                  | ear Foot of Building Facade                                                                                               |                                                              |  |  |  |
| [ ] Existing Externally or Internally Illum                                                                                                | ninated - No Change in Elect                                                                                                                                                                                                                                                                                                                                                                                                                                                                                                                                                                                                                                                                                                                                                                                                                                                                                                                                                                                                                                                                                                                                                                                                                                                                                                                                                                                                                                                                                                                                                                                                                                                                                                                                                                                                                                                                                                                                                                                                                                                                                                   | rical Service                                                                                                             | Non-Illuminated                                              |  |  |  |
| (2,3,4) Height to Top of Sign 10                                                                                                           | ear Feet                                                                                                                                                                                                                                                                                                                                                                                                                                                                                                                                                                                                                                                                                                                                                                                                                                                                                                                                                                                                                                                                                                                                                                                                                                                                                                                                                                                                                                                                                                                                                                                                                                                                                                                                                                                                                                                                                                                                                                                                                                                                                                                       | G Feet                                                                                                                    | CE LISE ONLY                                                 |  |  |  |
| Existing Signage/Type:                                                                                                                     |                                                                                                                                                                                                                                                                                                                                                                                                                                                                                                                                                                                                                                                                                                                                                                                                                                                                                                                                                                                                                                                                                                                                                                                                                                                                                                                                                                                                                                                                                                                                                                                                                                                                                                                                                                                                                                                                                                                                                                                                                                                                                                                                |                                                                                                                           | ● FOR OFFICE USE ONLY ●                                      |  |  |  |
| T.W.                                                                                                                                       | 16 Sq. Ft.                                                                                                                                                                                                                                                                                                                                                                                                                                                                                                                                                                                                                                                                                                                                                                                                                                                                                                                                                                                                                                                                                                                                                                                                                                                                                                                                                                                                                                                                                                                                                                                                                                                                                                                                                                                                                                                                                                                                                                                                                                                                                                                     | Signage Allowed on Pa                                                                                                     | arcel:                                                       |  |  |  |
| F.S (A)                                                                                                                                    | <b>40</b> Sq. Ft.                                                                                                                                                                                                                                                                                                                                                                                                                                                                                                                                                                                                                                                                                                                                                                                                                                                                                                                                                                                                                                                                                                                                                                                                                                                                                                                                                                                                                                                                                                                                                                                                                                                                                                                                                                                                                                                                                                                                                                                                                                                                                                              | Building                                                                                                                  | 130 Sq. Ft.                                                  |  |  |  |
| ,                                                                                                                                          | Sq. Ft.                                                                                                                                                                                                                                                                                                                                                                                                                                                                                                                                                                                                                                                                                                                                                                                                                                                                                                                                                                                                                                                                                                                                                                                                                                                                                                                                                                                                                                                                                                                                                                                                                                                                                                                                                                                                                                                                                                                                                                                                                                                                                                                        | Free-Standing                                                                                                             | 426 Sq. Ft.                                                  |  |  |  |
| Total Existing:                                                                                                                            | Sq. Ft.                                                                                                                                                                                                                                                                                                                                                                                                                                                                                                                                                                                                                                                                                                                                                                                                                                                                                                                                                                                                                                                                                                                                                                                                                                                                                                                                                                                                                                                                                                                                                                                                                                                                                                                                                                                                                                                                                                                                                                                                                                                                                                                        | Total Allowed:                                                                                                            | 426 Sq. Ft.                                                  |  |  |  |
| NOTE: No sign may exceed 300 squiproposed and existing signage including and locations. Roof signs shall be manually applicant's Signature | g types, dimensions, lettering ufactured such that no guy to the distribution of the d | ng, abutting streets, alleys, exires, braces or supports shapping denity Development Approv                               | easements, property lines, all be visible.    12/7/99   Date |  |  |  |
| (White: Community Development)                                                                                                             | (Canary: Applic                                                                                                                                                                                                                                                                                                                                                                                                                                                                                                                                                                                                                                                                                                                                                                                                                                                                                                                                                                                                                                                                                                                                                                                                                                                                                                                                                                                                                                                                                                                                                                                                                                                                                                                                                                                                                                                                                                                                                                                                                                                                                                                | ant) (Pi                                                                                                                  | ink: Code Enforcement)                                       |  |  |  |

| (970) 244                                                                                                                    | 1430                                                                                                         | Zone _                                                                                   | <u> </u>                                                           |                                          |              |
|------------------------------------------------------------------------------------------------------------------------------|--------------------------------------------------------------------------------------------------------------|------------------------------------------------------------------------------------------|--------------------------------------------------------------------|------------------------------------------|--------------|
|                                                                                                                              |                                                                                                              |                                                                                          |                                                                    |                                          |              |
| BUSINESS NAME GLOW<br>STREET ADDRESS 2541 L<br>PROPERTY OWNER GOLDW<br>OWNER ADDRESS 2493 LK                                 | Vices yours                                                                                                  | CONTRACTOR_<br>LICENSE NO<br>ADDRESS_<br>TELEPHONE NO                                    | 299035<br>950 NOG                                                  | 9<br>274 AVE                             |              |
| 1. FLUSH WALL                                                                                                                | 2 Square Feet per Linear                                                                                     | Foot of Building F                                                                       | acade                                                              |                                          |              |
| Face Change Only (2,3 & 4):  [ ] 2. ROOF [ ] 3. FREE-STANDING [ ] 4. PROJECTING  [ ] Existing Externally or Internally I     | 2 Square Feet per Linear<br>2 Traffic Lanes - 0.75 So<br>4 or more Traffic Lanes<br>0.5 Square Feet per each | quare Feet x Street I - 1.5 Square Feet x Linear Foot of Bui                             | Frontage<br>Street Frontage<br>Iding Facade                        | Ion-Illuminate                           | ed           |
| (1 - 4) Area of Proposed Sign 6 (1,2,4) Building Facade 6 (1 - 4) Street Frontage 784 (2,3,4) Height to Top of Sign 8        | Linear Feet                                                                                                  | ade <b>4</b> Fee                                                                         | et                                                                 |                                          |              |
| Existing Signage/Type:                                                                                                       |                                                                                                              |                                                                                          | • FOR OFFICE                                                       | USE ONLY                                 | •            |
| F.W.                                                                                                                         | I(a Sq.                                                                                                      | Ft. Signage                                                                              | e Allowed on Parc                                                  | :el:                                     |              |
| F.S. (A)                                                                                                                     | 4 0 Sq.                                                                                                      | Ft. Buildin                                                                              | ıg                                                                 | 130                                      | Sq. Ft.      |
| F.W. (B)                                                                                                                     | 40 Sq.                                                                                                       |                                                                                          | tanding                                                            | 426                                      | Sq. Ft.      |
| Total Existing:                                                                                                              | 96 Sq.                                                                                                       | Ft. Tot                                                                                  | al Allowed:                                                        | 426                                      | Sa. Ft.      |
| NOTE: No sign may exceed 300 proposed and existing signage incluand locations. Roof signs shall be not applicant's Signature | square feet. A separate s ding types, dimensions, let nanufactured such that no g                            | ign permit is requitering, abutting stiguy wires, braces  Mathematical Community Develop | reets, alleys, eas<br>or supports shall<br>Muluum<br>ment Approval | gn. Attach asements, prop<br>be visible. | perty lines, |
| (White: Community Development)                                                                                               | (Canary: A                                                                                                   | pplicant)                                                                                | (Pink                                                              | k: Code Enf                              | orcement)    |