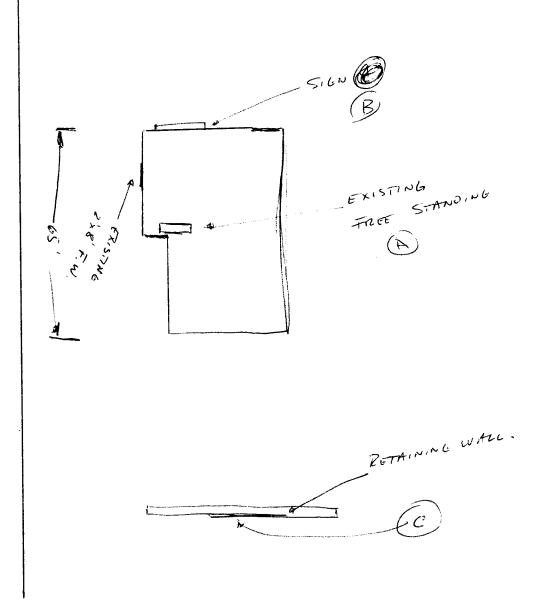

| BUSINESS NAME GOLDEN VIS<br>STREET ADDRESS 2541 US<br>PROPERTY OWNER CALDEN VIL<br>OWNER ADDRESS 2493 US                                   | they 6 ST LIC                                                                                                                                                                                                                                                                                                                                                                                                                                                                                                                                                                                                                                                                                                                                                                                                                                                                                                                                                                                                                                                                                                                                                                                                                                                                                                                                                                                                                                                                                                                                                                                                                                                                                                                                                                                                                                                                                                                                                                                                                                                                                                                  | NTRACTOR         Sients           SENSE NO.         29903           DRESS         950 M           LEPHONE NO.         256 | 0.2TH ALE                                                    |  |  |  |
|--------------------------------------------------------------------------------------------------------------------------------------------|--------------------------------------------------------------------------------------------------------------------------------------------------------------------------------------------------------------------------------------------------------------------------------------------------------------------------------------------------------------------------------------------------------------------------------------------------------------------------------------------------------------------------------------------------------------------------------------------------------------------------------------------------------------------------------------------------------------------------------------------------------------------------------------------------------------------------------------------------------------------------------------------------------------------------------------------------------------------------------------------------------------------------------------------------------------------------------------------------------------------------------------------------------------------------------------------------------------------------------------------------------------------------------------------------------------------------------------------------------------------------------------------------------------------------------------------------------------------------------------------------------------------------------------------------------------------------------------------------------------------------------------------------------------------------------------------------------------------------------------------------------------------------------------------------------------------------------------------------------------------------------------------------------------------------------------------------------------------------------------------------------------------------------------------------------------------------------------------------------------------------------|---------------------------------------------------------------------------------------------------------------------------|--------------------------------------------------------------|--|--|--|
| 1. FLUSH WALL                                                                                                                              | 2 Square Feet per Linear Foot                                                                                                                                                                                                                                                                                                                                                                                                                                                                                                                                                                                                                                                                                                                                                                                                                                                                                                                                                                                                                                                                                                                                                                                                                                                                                                                                                                                                                                                                                                                                                                                                                                                                                                                                                                                                                                                                                                                                                                                                                                                                                                  | of Building Facade                                                                                                        |                                                              |  |  |  |
| Face Change Only (2,3 & 4):                                                                                                                |                                                                                                                                                                                                                                                                                                                                                                                                                                                                                                                                                                                                                                                                                                                                                                                                                                                                                                                                                                                                                                                                                                                                                                                                                                                                                                                                                                                                                                                                                                                                                                                                                                                                                                                                                                                                                                                                                                                                                                                                                                                                                                                                |                                                                                                                           |                                                              |  |  |  |
| [ ] 2. ROOF                                                                                                                                | 2 Square Feet per Linear Foot of Building Facade                                                                                                                                                                                                                                                                                                                                                                                                                                                                                                                                                                                                                                                                                                                                                                                                                                                                                                                                                                                                                                                                                                                                                                                                                                                                                                                                                                                                                                                                                                                                                                                                                                                                                                                                                                                                                                                                                                                                                                                                                                                                               |                                                                                                                           |                                                              |  |  |  |
| [ ] 3. FREE-STANDING                                                                                                                       | 2 Traffic Lanes - 0.75 Square                                                                                                                                                                                                                                                                                                                                                                                                                                                                                                                                                                                                                                                                                                                                                                                                                                                                                                                                                                                                                                                                                                                                                                                                                                                                                                                                                                                                                                                                                                                                                                                                                                                                                                                                                                                                                                                                                                                                                                                                                                                                                                  | Feet x Street Frontage                                                                                                    |                                                              |  |  |  |
|                                                                                                                                            |                                                                                                                                                                                                                                                                                                                                                                                                                                                                                                                                                                                                                                                                                                                                                                                                                                                                                                                                                                                                                                                                                                                                                                                                                                                                                                                                                                                                                                                                                                                                                                                                                                                                                                                                                                                                                                                                                                                                                                                                                                                                                                                                | Square Feet x Street Frontage                                                                                             |                                                              |  |  |  |
| [ ] 4. PROJECTING                                                                                                                          | 0.5 Square Feet per each Line                                                                                                                                                                                                                                                                                                                                                                                                                                                                                                                                                                                                                                                                                                                                                                                                                                                                                                                                                                                                                                                                                                                                                                                                                                                                                                                                                                                                                                                                                                                                                                                                                                                                                                                                                                                                                                                                                                                                                                                                                                                                                                  | ear Foot of Building Facade                                                                                               |                                                              |  |  |  |
| [ ] Existing Externally or Internally Illum                                                                                                | ninated - No Change in Elect                                                                                                                                                                                                                                                                                                                                                                                                                                                                                                                                                                                                                                                                                                                                                                                                                                                                                                                                                                                                                                                                                                                                                                                                                                                                                                                                                                                                                                                                                                                                                                                                                                                                                                                                                                                                                                                                                                                                                                                                                                                                                                   | rical Service                                                                                                             | Non-Illuminated                                              |  |  |  |
| (2,3,4) Height to Top of Sign 10                                                                                                           | ear Feet                                                                                                                                                                                                                                                                                                                                                                                                                                                                                                                                                                                                                                                                                                                                                                                                                                                                                                                                                                                                                                                                                                                                                                                                                                                                                                                                                                                                                                                                                                                                                                                                                                                                                                                                                                                                                                                                                                                                                                                                                                                                                                                       | G Feet                                                                                                                    | CE LISE ONLY                                                 |  |  |  |
| Existing Signage/Type:                                                                                                                     |                                                                                                                                                                                                                                                                                                                                                                                                                                                                                                                                                                                                                                                                                                                                                                                                                                                                                                                                                                                                                                                                                                                                                                                                                                                                                                                                                                                                                                                                                                                                                                                                                                                                                                                                                                                                                                                                                                                                                                                                                                                                                                                                |                                                                                                                           | ● FOR OFFICE USE ONLY ●                                      |  |  |  |
| T.W.                                                                                                                                       | 16 Sq. Ft.                                                                                                                                                                                                                                                                                                                                                                                                                                                                                                                                                                                                                                                                                                                                                                                                                                                                                                                                                                                                                                                                                                                                                                                                                                                                                                                                                                                                                                                                                                                                                                                                                                                                                                                                                                                                                                                                                                                                                                                                                                                                                                                     | Signage Allowed on Pa                                                                                                     | arcel:                                                       |  |  |  |
| F.S (A)                                                                                                                                    | <b>40</b> Sq. Ft.                                                                                                                                                                                                                                                                                                                                                                                                                                                                                                                                                                                                                                                                                                                                                                                                                                                                                                                                                                                                                                                                                                                                                                                                                                                                                                                                                                                                                                                                                                                                                                                                                                                                                                                                                                                                                                                                                                                                                                                                                                                                                                              | Building                                                                                                                  | 130 Sq. Ft.                                                  |  |  |  |
| ,                                                                                                                                          | Sq. Ft.                                                                                                                                                                                                                                                                                                                                                                                                                                                                                                                                                                                                                                                                                                                                                                                                                                                                                                                                                                                                                                                                                                                                                                                                                                                                                                                                                                                                                                                                                                                                                                                                                                                                                                                                                                                                                                                                                                                                                                                                                                                                                                                        | Free-Standing                                                                                                             | 426 Sq. Ft.                                                  |  |  |  |
| Total Existing:                                                                                                                            | Sq. Ft.                                                                                                                                                                                                                                                                                                                                                                                                                                                                                                                                                                                                                                                                                                                                                                                                                                                                                                                                                                                                                                                                                                                                                                                                                                                                                                                                                                                                                                                                                                                                                                                                                                                                                                                                                                                                                                                                                                                                                                                                                                                                                                                        | Total Allowed:                                                                                                            | 426 Sq. Ft.                                                  |  |  |  |
| NOTE: No sign may exceed 300 squiproposed and existing signage including and locations. Roof signs shall be manually applicant's Signature | g types, dimensions, lettering ufactured such that no guy to the distribution of the d | ng, abutting streets, alleys, exires, braces or supports shapping denity Development Approv                               | easements, property lines, all be visible.    12/7/99   Date |  |  |  |
| (White: Community Development)                                                                                                             | (Canary: Applic                                                                                                                                                                                                                                                                                                                                                                                                                                                                                                                                                                                                                                                                                                                                                                                                                                                                                                                                                                                                                                                                                                                                                                                                                                                                                                                                                                                                                                                                                                                                                                                                                                                                                                                                                                                                                                                                                                                                                                                                                                                                                                                | ant) (Pi                                                                                                                  | ink: Code Enforcement)                                       |  |  |  |

| (970) 244                                                                                                                    | 1430                                                                                                         | Zone _                                                                                   | <u> </u>                                                           |                                          |              |
|------------------------------------------------------------------------------------------------------------------------------|--------------------------------------------------------------------------------------------------------------|------------------------------------------------------------------------------------------|--------------------------------------------------------------------|------------------------------------------|--------------|
|                                                                                                                              |                                                                                                              |                                                                                          |                                                                    |                                          |              |
| BUSINESS NAME GLOW<br>STREET ADDRESS 2541 L<br>PROPERTY OWNER GOLDW<br>OWNER ADDRESS 2493 LK                                 | Vices yours                                                                                                  | CONTRACTOR_<br>LICENSE NO<br>ADDRESS_<br>TELEPHONE NO                                    | 299035<br>950 NOG                                                  | 9<br>274 AVE                             |              |
| 1. FLUSH WALL                                                                                                                | 2 Square Feet per Linear                                                                                     | Foot of Building F                                                                       | acade                                                              |                                          |              |
| Face Change Only (2,3 & 4):  [ ] 2. ROOF [ ] 3. FREE-STANDING [ ] 4. PROJECTING  [ ] Existing Externally or Internally I     | 2 Square Feet per Linear<br>2 Traffic Lanes - 0.75 So<br>4 or more Traffic Lanes<br>0.5 Square Feet per each | quare Feet x Street I - 1.5 Square Feet x Linear Foot of Bui                             | Frontage<br>Street Frontage<br>Iding Facade                        | Ion-Illuminate                           | ed           |
| (1 - 4) Area of Proposed Sign 6 (1,2,4) Building Facade 6 (1 - 4) Street Frontage 784 (2,3,4) Height to Top of Sign 8        | Linear Feet                                                                                                  | ade <b>4</b> Fee                                                                         | et                                                                 |                                          |              |
| Existing Signage/Type:                                                                                                       |                                                                                                              |                                                                                          | • FOR OFFICE                                                       | USE ONLY                                 | •            |
| F.W.                                                                                                                         | I(a Sq.                                                                                                      | Ft. Signage                                                                              | e Allowed on Parc                                                  | :el:                                     |              |
| F.S. (A)                                                                                                                     | 4 0 Sq.                                                                                                      | Ft. Buildin                                                                              | ıg                                                                 | 130                                      | Sq. Ft.      |
| F.W. (B)                                                                                                                     | 40 Sq.                                                                                                       |                                                                                          | tanding                                                            | 426                                      | Sq. Ft.      |
| Total Existing:                                                                                                              | 96 Sq.                                                                                                       | Ft. Tot                                                                                  | al Allowed:                                                        | 426                                      | Sa. Ft.      |
| NOTE: No sign may exceed 300 proposed and existing signage incluand locations. Roof signs shall be not applicant's Signature | square feet. A separate s ding types, dimensions, let nanufactured such that no g                            | ign permit is requitering, abutting stiguy wires, braces  Mathematical Community Develop | reets, alleys, eas<br>or supports shall<br>Muluum<br>ment Approval | gn. Attach asements, prop<br>be visible. | perty lines, |
| (White: Community Development)                                                                                               | (Canary: A                                                                                                   | pplicant)                                                                                | (Pink                                                              | k: Code Enf                              | orcement)    |