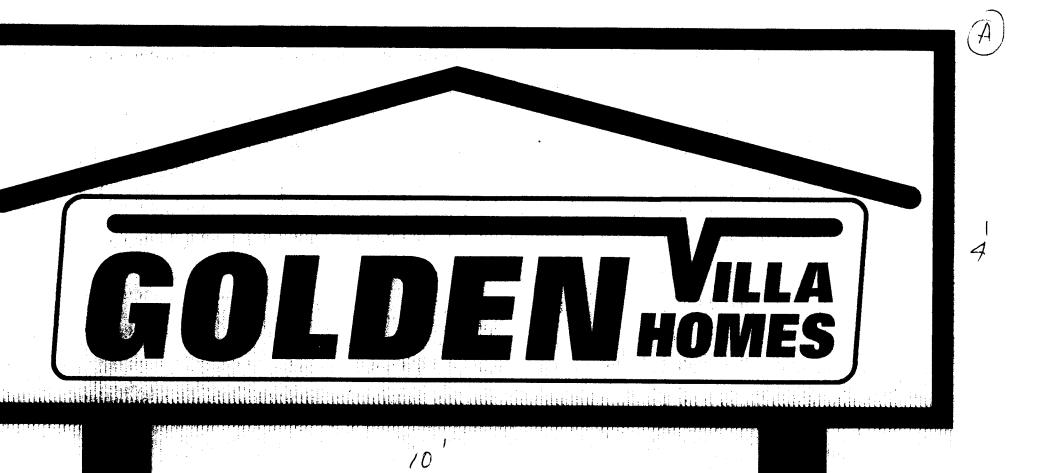

| I do :                                                                                                                                                                                                                                                                                 | q. Ft.                                                      |  |  |  |  |
|----------------------------------------------------------------------------------------------------------------------------------------------------------------------------------------------------------------------------------------------------------------------------------------|-------------------------------------------------------------|--|--|--|--|
| (1 - 4) Area of Proposed Sign 40 Square Feet (1,2,4) Building Facade 65 Linear Feet (1 - 4) Street Frontage 264 Linear Feet (2,3,4) Height to Top of Sign 6 Feet Clearance to Grade 72 Feet  Existing Signage/Type: 6 FOR OFFICE USE ONLY 6  F. W 6 Sq. Ft. Signage Allowed on Parcel: | 1. Ft.                                                      |  |  |  |  |
| (1 - 4) Area of Proposed Sign 40 Square Feet (1,2,4) Building Facade 5 Linear Feet (1 - 4) Street Frontage 264 Linear Feet (2.3,4) Height to Top of Sign 6 Feet Clearance to Grade 72 Feet  Existing Signage/Type: For OFFICE USE ONLY                                                 |                                                             |  |  |  |  |
| (1 - 4) Area of Proposed Sign Square Feet (1,2,4) Building Facade Linear Feet (1 - 4) Street Frontage Linear Feet (2.3,4) Height to Top of Sign Feet Clearance to Grade Feet                                                                                                           |                                                             |  |  |  |  |
| Existing Externally or Internally Illuminated - No Change in Electrical Service [ ] Non-Illuminated                                                                                                                                                                                    |                                                             |  |  |  |  |
|                                                                                                                                                                                                                                                                                        |                                                             |  |  |  |  |
| 4 or more Traffic Lanes - 1.5 Square Feet x Street Frontage  [ ] 4. PROJECTING  0.5 Square Feet per each Linear Foot of Building Facade                                                                                                                                                | 4 or more Traffic Lanes - 1.5 Square Feet x Street Frontage |  |  |  |  |
| Face Change Only (2,3 & 4):         [ ] 2. ROOF       2 Square Feet per Linear Foot of Building Facade         ★ 3. FREE-STANDING       2 Traffic Lanes - 0.75 Square Feet x Street Frontage                                                                                           |                                                             |  |  |  |  |
| [ ] 1. FLUSH WALL 2 Square Feet per Linear Foot of Building Facade                                                                                                                                                                                                                     |                                                             |  |  |  |  |

| BUSINESS NAME GOLDEN VIS<br>STREET ADDRESS 2541 US<br>PROPERTY OWNER CALDEN VIL<br>OWNER ADDRESS 2493 US                                   | they 6 ST LIC                                                                                                                                                                                                                                                                                                                                                                                                                                                                                                                                                                                                                                                                                                                                                                                                                                                                                                                                                                                                                                                                                                                                                                                                                                                                                                                                                                                                                                                                                                                                                                                                                                                                                                                                                                                                                                                                                                                                                                                                                                                                                                                  | NTRACTOR         Sients           SENSE NO.         29903           DRESS         950 M           LEPHONE NO.         256 | 0.2TH ALE                                                    |  |  |  |
|--------------------------------------------------------------------------------------------------------------------------------------------|--------------------------------------------------------------------------------------------------------------------------------------------------------------------------------------------------------------------------------------------------------------------------------------------------------------------------------------------------------------------------------------------------------------------------------------------------------------------------------------------------------------------------------------------------------------------------------------------------------------------------------------------------------------------------------------------------------------------------------------------------------------------------------------------------------------------------------------------------------------------------------------------------------------------------------------------------------------------------------------------------------------------------------------------------------------------------------------------------------------------------------------------------------------------------------------------------------------------------------------------------------------------------------------------------------------------------------------------------------------------------------------------------------------------------------------------------------------------------------------------------------------------------------------------------------------------------------------------------------------------------------------------------------------------------------------------------------------------------------------------------------------------------------------------------------------------------------------------------------------------------------------------------------------------------------------------------------------------------------------------------------------------------------------------------------------------------------------------------------------------------------|---------------------------------------------------------------------------------------------------------------------------|--------------------------------------------------------------|--|--|--|
| 1. FLUSH WALL                                                                                                                              | 2 Square Feet per Linear Foot                                                                                                                                                                                                                                                                                                                                                                                                                                                                                                                                                                                                                                                                                                                                                                                                                                                                                                                                                                                                                                                                                                                                                                                                                                                                                                                                                                                                                                                                                                                                                                                                                                                                                                                                                                                                                                                                                                                                                                                                                                                                                                  | of Building Facade                                                                                                        |                                                              |  |  |  |
| Face Change Only (2,3 & 4):                                                                                                                |                                                                                                                                                                                                                                                                                                                                                                                                                                                                                                                                                                                                                                                                                                                                                                                                                                                                                                                                                                                                                                                                                                                                                                                                                                                                                                                                                                                                                                                                                                                                                                                                                                                                                                                                                                                                                                                                                                                                                                                                                                                                                                                                |                                                                                                                           |                                                              |  |  |  |
| [ ] 2. ROOF                                                                                                                                | 2 Square Feet per Linear Foot of Building Facade                                                                                                                                                                                                                                                                                                                                                                                                                                                                                                                                                                                                                                                                                                                                                                                                                                                                                                                                                                                                                                                                                                                                                                                                                                                                                                                                                                                                                                                                                                                                                                                                                                                                                                                                                                                                                                                                                                                                                                                                                                                                               |                                                                                                                           |                                                              |  |  |  |
| [ ] 3. FREE-STANDING                                                                                                                       | 2 Traffic Lanes - 0.75 Square                                                                                                                                                                                                                                                                                                                                                                                                                                                                                                                                                                                                                                                                                                                                                                                                                                                                                                                                                                                                                                                                                                                                                                                                                                                                                                                                                                                                                                                                                                                                                                                                                                                                                                                                                                                                                                                                                                                                                                                                                                                                                                  | Feet x Street Frontage                                                                                                    |                                                              |  |  |  |
|                                                                                                                                            |                                                                                                                                                                                                                                                                                                                                                                                                                                                                                                                                                                                                                                                                                                                                                                                                                                                                                                                                                                                                                                                                                                                                                                                                                                                                                                                                                                                                                                                                                                                                                                                                                                                                                                                                                                                                                                                                                                                                                                                                                                                                                                                                | Square Feet x Street Frontage                                                                                             |                                                              |  |  |  |
| [ ] 4. PROJECTING                                                                                                                          | 0.5 Square Feet per each Line                                                                                                                                                                                                                                                                                                                                                                                                                                                                                                                                                                                                                                                                                                                                                                                                                                                                                                                                                                                                                                                                                                                                                                                                                                                                                                                                                                                                                                                                                                                                                                                                                                                                                                                                                                                                                                                                                                                                                                                                                                                                                                  | ear Foot of Building Facade                                                                                               |                                                              |  |  |  |
| [ ] Existing Externally or Internally Illum                                                                                                | ninated - No Change in Elect                                                                                                                                                                                                                                                                                                                                                                                                                                                                                                                                                                                                                                                                                                                                                                                                                                                                                                                                                                                                                                                                                                                                                                                                                                                                                                                                                                                                                                                                                                                                                                                                                                                                                                                                                                                                                                                                                                                                                                                                                                                                                                   | rical Service                                                                                                             | Non-Illuminated                                              |  |  |  |
| (2,3,4) Height to Top of Sign 10                                                                                                           | ear Feet                                                                                                                                                                                                                                                                                                                                                                                                                                                                                                                                                                                                                                                                                                                                                                                                                                                                                                                                                                                                                                                                                                                                                                                                                                                                                                                                                                                                                                                                                                                                                                                                                                                                                                                                                                                                                                                                                                                                                                                                                                                                                                                       | G Feet                                                                                                                    | CE LISE ONLY                                                 |  |  |  |
| Existing Signage/Type:                                                                                                                     |                                                                                                                                                                                                                                                                                                                                                                                                                                                                                                                                                                                                                                                                                                                                                                                                                                                                                                                                                                                                                                                                                                                                                                                                                                                                                                                                                                                                                                                                                                                                                                                                                                                                                                                                                                                                                                                                                                                                                                                                                                                                                                                                |                                                                                                                           | ● FOR OFFICE USE ONLY ●                                      |  |  |  |
| T.W.                                                                                                                                       | 16 Sq. Ft.                                                                                                                                                                                                                                                                                                                                                                                                                                                                                                                                                                                                                                                                                                                                                                                                                                                                                                                                                                                                                                                                                                                                                                                                                                                                                                                                                                                                                                                                                                                                                                                                                                                                                                                                                                                                                                                                                                                                                                                                                                                                                                                     | Signage Allowed on Pa                                                                                                     | arcel:                                                       |  |  |  |
| F.S (A)                                                                                                                                    | <b>40</b> Sq. Ft.                                                                                                                                                                                                                                                                                                                                                                                                                                                                                                                                                                                                                                                                                                                                                                                                                                                                                                                                                                                                                                                                                                                                                                                                                                                                                                                                                                                                                                                                                                                                                                                                                                                                                                                                                                                                                                                                                                                                                                                                                                                                                                              | Building                                                                                                                  | 130 Sq. Ft.                                                  |  |  |  |
| ,                                                                                                                                          | Sq. Ft.                                                                                                                                                                                                                                                                                                                                                                                                                                                                                                                                                                                                                                                                                                                                                                                                                                                                                                                                                                                                                                                                                                                                                                                                                                                                                                                                                                                                                                                                                                                                                                                                                                                                                                                                                                                                                                                                                                                                                                                                                                                                                                                        | Free-Standing                                                                                                             | 426 Sq. Ft.                                                  |  |  |  |
| Total Existing:                                                                                                                            | Sq. Ft.                                                                                                                                                                                                                                                                                                                                                                                                                                                                                                                                                                                                                                                                                                                                                                                                                                                                                                                                                                                                                                                                                                                                                                                                                                                                                                                                                                                                                                                                                                                                                                                                                                                                                                                                                                                                                                                                                                                                                                                                                                                                                                                        | Total Allowed:                                                                                                            | 426 Sq. Ft.                                                  |  |  |  |
| NOTE: No sign may exceed 300 squiproposed and existing signage including and locations. Roof signs shall be manually applicant's Signature | g types, dimensions, lettering ufactured such that no guy to the distribution of the d | ng, abutting streets, alleys, exires, braces or supports shapping denity Development Approv                               | easements, property lines, all be visible.    12/7/99   Date |  |  |  |
| (White: Community Development)                                                                                                             | (Canary: Applic                                                                                                                                                                                                                                                                                                                                                                                                                                                                                                                                                                                                                                                                                                                                                                                                                                                                                                                                                                                                                                                                                                                                                                                                                                                                                                                                                                                                                                                                                                                                                                                                                                                                                                                                                                                                                                                                                                                                                                                                                                                                                                                | ant) (Pi                                                                                                                  | ink: Code Enforcement)                                       |  |  |  |