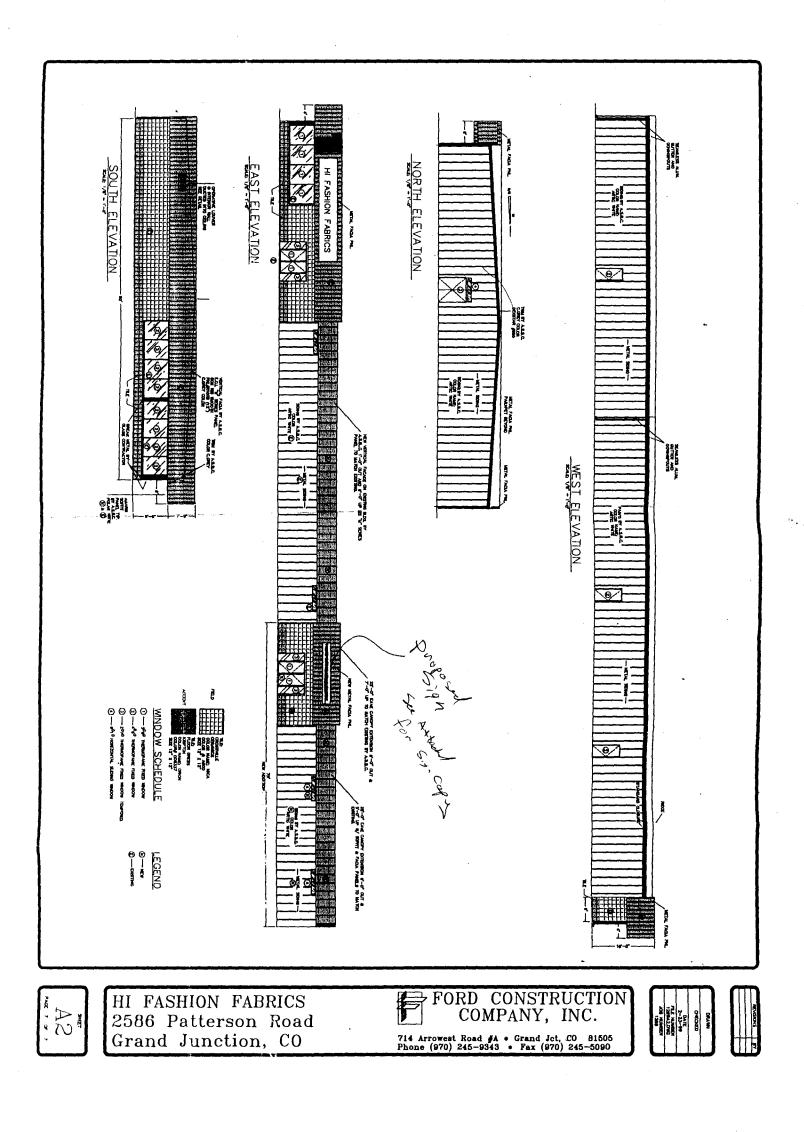

|                                                                                                                                                                               | (                         | ES                                                                        |                                                         |                          |                |  |      |  |  |
|-------------------------------------------------------------------------------------------------------------------------------------------------------------------------------|---------------------------|---------------------------------------------------------------------------|---------------------------------------------------------|--------------------------|----------------|--|------|--|--|
| SIGN CLEARA                                                                                                                                                                   | ANCE                      | Ì                                                                         |                                                         |                          |                |  |      |  |  |
|                                                                                                                                                                               |                           | Clearance                                                                 | No                                                      |                          |                |  |      |  |  |
| Community Development Department<br>250 North 5th Street<br>Grand Junction, CO 81501                                                                                          |                           | Date Submitted $12114199$<br>FEE \$ $15$<br>Tax Schedule $2945-03-18-002$ |                                                         |                          |                |  |      |  |  |
|                                                                                                                                                                               |                           |                                                                           |                                                         |                          | (970) 244-1430 |  | Zone |  |  |
|                                                                                                                                                                               |                           |                                                                           |                                                         |                          |                |  |      |  |  |
| BUSINESS NAME Hi Fashion Fab                                                                                                                                                  | sujcs                     | CONTR                                                                     | ACTOR But's S                                           | 15-5                     |                |  |      |  |  |
| STREET ADDRESS 2586 Patterson                                                                                                                                                 |                           | LICENSE NO. 2990100                                                       |                                                         |                          |                |  |      |  |  |
| PROPERTY OWNER AVIO LTD.                                                                                                                                                      |                           | ADDRESS 1055 UTZ Aug<br>TELEPHONE NO. 245- 7700                           |                                                         |                          |                |  |      |  |  |
| Owner ADDRESS                                                                                                                                                                 |                           |                                                                           |                                                         |                          |                |  |      |  |  |
|                                                                                                                                                                               |                           |                                                                           | Building Facade                                         |                          |                |  |      |  |  |
| 1                                                                                                                                                                             | •                         |                                                                           | Building Facade<br>t x Street Frontage                  |                          |                |  |      |  |  |
| 4 or n                                                                                                                                                                        | nore Traffic La           | nes - 1.5 Squ                                                             | are Feet x Street Frontage                              |                          |                |  |      |  |  |
|                                                                                                                                                                               |                           |                                                                           | foot of Building Facade<br>t > 300 Square Feet or $< -$ | 15 Square Feet           |                |  |      |  |  |
|                                                                                                                                                                               |                           |                                                                           | -                                                       | -                        |                |  |      |  |  |
| [ ] Externally Illuminated                                                                                                                                                    |                           | ally Illunina                                                             | ated                                                    | [] Non-Illuminated       |                |  |      |  |  |
| <ul> <li>(1 - 5) Area of Proposed Sign <u>48</u> Squ</li> <li>(1,2,4) Building Facade <u>200</u> Linear Fee</li> <li>(1 - 4) Street Frontage <u>400</u> Linear Fee</li> </ul> | et<br>:t                  |                                                                           |                                                         |                          |                |  |      |  |  |
| (2 - 5) Height to Top of Sign <u>I(o</u> Feet                                                                                                                                 |                           |                                                                           |                                                         |                          |                |  |      |  |  |
| (5) Distance from all Existing Off-Premise                                                                                                                                    | Signs within 60           | 00 Feet                                                                   | Feet                                                    |                          |                |  |      |  |  |
| Existing Signage/Type:                                                                                                                                                        |                           |                                                                           | ● FOR OFFICE USE ONLY ●                                 |                          |                |  |      |  |  |
| Fluchural                                                                                                                                                                     | 96                        | Sq. Ft.                                                                   |                                                         | rcel: 160 \$ tor entre   |                |  |      |  |  |
| Free standing                                                                                                                                                                 | 16                        | Sq. Ft.                                                                   | Building                                                | Sq. Ft.                  |                |  |      |  |  |
|                                                                                                                                                                               |                           | Sq. Ft.                                                                   | Free-Standing                                           | Sq. Ft.                  |                |  |      |  |  |
| Total Existing:                                                                                                                                                               |                           | Sq. Ft.                                                                   | Total Allowed:                                          | 160 <sup>4</sup> Sq. Ft. |                |  |      |  |  |
| COMMENTS. MAAN ALA LA                                                                                                                                                         | the tim                   | no Dan                                                                    | conned on 1                                             | 3-7-90                   |                |  |      |  |  |
| COMMENTS: Minor change to<br>ACOIDANCE with Sec. 7-52 of<br>Additional 48 sq. ft. of sign<br>Note: No sign may exceed 300 square for                                          | Jul Jul                   | <u>m teur</u>                                                             | c aprova in                                             | i in                     |                |  |      |  |  |
| accordance with Sec. 1-52 of                                                                                                                                                  | the Lon                   | no El                                                                     | Ruelopment Cook                                         | , to allow a             |                |  |      |  |  |
| additional 48 sq. ft. of sign                                                                                                                                                 | have.                     |                                                                           | *<br>ace is required for each s                         | ign Attach a sketch of   |                |  |      |  |  |
| proposed and existing signage including types                                                                                                                                 | s, dimensions,            | , lettering, a                                                            | butting streets, alleys, eas                            | sements, property lines, |                |  |      |  |  |
| and locations. A SEPARATE PERMIT FR                                                                                                                                           |                           |                                                                           |                                                         |                          |                |  |      |  |  |
|                                                                                                                                                                               | UNI THE DU                |                                                                           |                                                         |                          |                |  |      |  |  |
|                                                                                                                                                                               | <u>OMITHE BU</u>          | h1                                                                        |                                                         | 1 1                      |                |  |      |  |  |
|                                                                                                                                                                               |                           | Kle                                                                       | Votenberaen)                                            | 12/14/99                 |                |  |      |  |  |
|                                                                                                                                                                               | <u>  +  99</u> (<br>ite ( | HU<br>Community                                                           | VIII blyflw<br>Development Approval                     | 12/14/49<br>Date         |                |  |      |  |  |