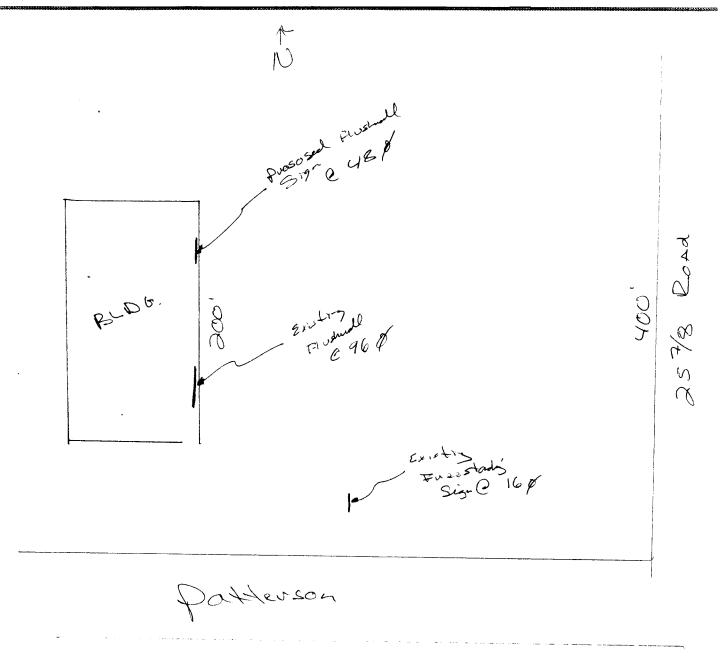

|                                                                                                                                                                               | (                         | ES                                                                        |                                                         |                          |                |  |      |  |  |
|-------------------------------------------------------------------------------------------------------------------------------------------------------------------------------|---------------------------|---------------------------------------------------------------------------|---------------------------------------------------------|--------------------------|----------------|--|------|--|--|
| SIGN CLEARA                                                                                                                                                                   | ANCE                      | Ì                                                                         |                                                         |                          |                |  |      |  |  |
|                                                                                                                                                                               |                           | Clearance                                                                 | No                                                      |                          |                |  |      |  |  |
| Community Development Department<br>250 North 5th Street<br>Grand Junction, CO 81501                                                                                          |                           | Date Submitted $12114199$<br>FEE \$ $15$<br>Tax Schedule $2945-03-18-002$ |                                                         |                          |                |  |      |  |  |
|                                                                                                                                                                               |                           |                                                                           |                                                         |                          | (970) 244-1430 |  | Zone |  |  |
|                                                                                                                                                                               |                           |                                                                           |                                                         |                          |                |  |      |  |  |
| BUSINESS NAME Hi Fashion Fab                                                                                                                                                  | sujcs                     | CONTR                                                                     | ACTOR But's S                                           | 15-5                     |                |  |      |  |  |
| STREET ADDRESS 2586 Patterson                                                                                                                                                 |                           | LICENSE NO. 2990100                                                       |                                                         |                          |                |  |      |  |  |
| PROPERTY OWNER AVIO LTD.                                                                                                                                                      |                           | ADDRESS 1055 UTZ Aug<br>TELEPHONE NO. 245- 7700                           |                                                         |                          |                |  |      |  |  |
| Owner ADDRESS                                                                                                                                                                 |                           |                                                                           |                                                         |                          |                |  |      |  |  |
|                                                                                                                                                                               |                           |                                                                           | Building Facade                                         |                          |                |  |      |  |  |
| 1                                                                                                                                                                             | •                         |                                                                           | Building Facade<br>t x Street Frontage                  |                          |                |  |      |  |  |
| 4 or n                                                                                                                                                                        | nore Traffic La           | nes - 1.5 Squ                                                             | are Feet x Street Frontage                              |                          |                |  |      |  |  |
|                                                                                                                                                                               |                           |                                                                           | foot of Building Facade<br>t > 300 Square Feet or $< -$ | 15 Square Feet           |                |  |      |  |  |
|                                                                                                                                                                               |                           |                                                                           | -                                                       | -                        |                |  |      |  |  |
| [ ] Externally Illuminated                                                                                                                                                    |                           | ally Illunina                                                             | ated                                                    | [] Non-Illuminated       |                |  |      |  |  |
| <ul> <li>(1 - 5) Area of Proposed Sign <u>48</u> Squ</li> <li>(1,2,4) Building Facade <u>200</u> Linear Fee</li> <li>(1 - 4) Street Frontage <u>400</u> Linear Fee</li> </ul> | et<br>:t                  |                                                                           |                                                         |                          |                |  |      |  |  |
| (2 - 5) Height to Top of Sign <u>I(o</u> Feet                                                                                                                                 |                           |                                                                           |                                                         |                          |                |  |      |  |  |
| (5) Distance from all Existing Off-Premise                                                                                                                                    | Signs within 60           | 00 Feet                                                                   | Feet                                                    |                          |                |  |      |  |  |
| Existing Signage/Type:                                                                                                                                                        |                           |                                                                           | ● FOR OFFICE USE ONLY ●                                 |                          |                |  |      |  |  |
| Fluchural                                                                                                                                                                     | 96                        | Sq. Ft.                                                                   |                                                         | rcel: 160 \$ tor entre   |                |  |      |  |  |
| Free standing                                                                                                                                                                 | 16                        | Sq. Ft.                                                                   | Building                                                | Sq. Ft.                  |                |  |      |  |  |
|                                                                                                                                                                               |                           | Sq. Ft.                                                                   | Free-Standing                                           | Sq. Ft.                  |                |  |      |  |  |
| Total Existing:                                                                                                                                                               |                           | Sq. Ft.                                                                   | Total Allowed:                                          | 160 <sup>4</sup> Sq. Ft. |                |  |      |  |  |
| COMMENTS. MAAN ALA LA                                                                                                                                                         | the tim                   | no Dan                                                                    | conned on 1                                             | 3-7-90                   |                |  |      |  |  |
| COMMENTS: Minor change to<br>ACOIDANCE with Sec. 7-52 of<br>Additional 48 sq. ft. of sign<br>Note: No sign may exceed 300 square for                                          | Jul Jul                   | <u>m teur</u>                                                             | c aprova in                                             | i in                     |                |  |      |  |  |
| accordance with Sec. 1-52 of                                                                                                                                                  | the Lon                   | no El                                                                     | Ruelopment Cook                                         | , to allow a             |                |  |      |  |  |
| additional 48 sq. ft. of sign                                                                                                                                                 | have.                     |                                                                           | *<br>ace is required for each s                         | ign Attach a sketch of   |                |  |      |  |  |
| proposed and existing signage including types                                                                                                                                 | s, dimensions,            | , lettering, a                                                            | butting streets, alleys, eas                            | sements, property lines, |                |  |      |  |  |
| and locations. A SEPARATE PERMIT FR                                                                                                                                           |                           |                                                                           |                                                         |                          |                |  |      |  |  |
|                                                                                                                                                                               | UNI THE DU                |                                                                           |                                                         |                          |                |  |      |  |  |
|                                                                                                                                                                               | <u>OMITHE BU</u>          | h1                                                                        |                                                         | 1 1                      |                |  |      |  |  |
|                                                                                                                                                                               |                           | Kle                                                                       | Votenberaen)                                            | 12/14/99                 |                |  |      |  |  |
|                                                                                                                                                                               | <u>  +  99</u> (<br>ite ( | HU<br>Community                                                           | VIII blyflw<br>Development Approval                     | 12/14/49<br>Date         |                |  |      |  |  |