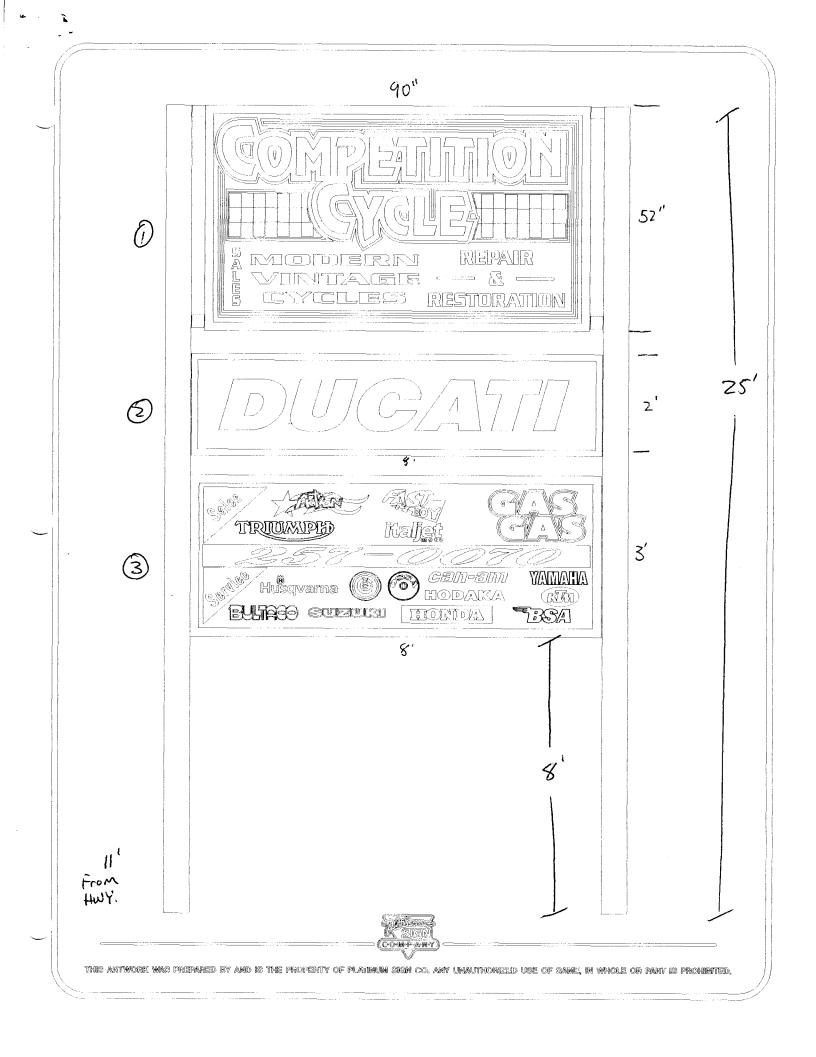

|                                                                                                      | $\mathbf{S}_{\text{IGN}} \mathbf{P}_{\text{EF}}$                                                                 | SIGN PERMIT                                                                                                                             |                                   |                                                                                                          | G              |                   |  |  |
|------------------------------------------------------------------------------------------------------|------------------------------------------------------------------------------------------------------------------|-----------------------------------------------------------------------------------------------------------------------------------------|-----------------------------------|----------------------------------------------------------------------------------------------------------|----------------|-------------------|--|--|
| <b>B</b>                                                                                             | Community Develo<br>250 North 5th Stre<br>Grand Junction, C<br>(970) 244-1430                                    |                                                                                                                                         | ·                                 | Permit No.<br>Date Submitted <u>4</u><br>FEE \$ <u>5</u> ,<br>Fax Schedule <u>2946</u><br>Zone <u>40</u> |                | 5 <sup>.</sup> X  |  |  |
| USINESS NAME<br>TREET ADDRES<br>ROPERTY OWNI<br>WNER ADDRES                                          | S Z651 Huy S<br>ER Joe Marnia                                                                                    | <b>-0</b> LIO<br>AI                                                                                                                     | DDRESS                            | NO. 2990849                                                                                              | d Ave a        | -5                |  |  |
| [] 4. PI                                                                                             | REE-STANDING 2 Tra<br>4 or 1                                                                                     | uare Feet per Linear Foo<br>affic Lanes - 0.75 Square<br>more Traffic Lanes - 1.5<br>Square Feet per each Lin<br>ed - No Change in Elec | e Feet x<br>5 Square<br>lear Foot | Street Frontage<br>Feet x Street Frontage<br>of Building Facade                                          | Non-Illuminate | d                 |  |  |
| <ul> <li>- 4) Area of H</li> <li>,2,4) Building</li> <li>- 4) Street From ,3,4) Height to</li> </ul> | Proposed Sign <u>16</u> So<br>Facade <u>Linear F</u><br>ontage <u>130</u> Linear Fe<br>Top of Sign <u>25</u> Fee | juare Feet <b>#Z</b><br>eet                                                                                                             | 8'                                | ' Feet                                                                                                   |                |                   |  |  |
| Existing Signage/Type:                                                                               |                                                                                                                  |                                                                                                                                         |                                   | ● FOR OFFICE USE ONLY ●                                                                                  |                |                   |  |  |
| 1) Auble F                                                                                           | 33.75 Sq. Ft.                                                                                                    | ╡┣                                                                                                                                      | Signage Allowed on Pa             | arcel:                                                                                                   |                |                   |  |  |
| 1) Double                                                                                            | Free Pole Sign #1<br>Free Pole Sign #3                                                                           |                                                                                                                                         | ╡ ┣╴                              | Building                                                                                                 | - nn C         | Sq. Ft.           |  |  |
| Total Ex                                                                                             | isting:                                                                                                          | Sq. Ft.<br>57.75 Sq. Ft.                                                                                                                | ╡┣                                | Free-Standing<br>Total Allowed:                                                                          | 225            | Sq. Ft.<br>Sa. Ft |  |  |
| COMMENTS:                                                                                            |                                                                                                                  |                                                                                                                                         | face                              | e pole sign                                                                                              |                |                   |  |  |

**NOTE:** No sign may exceed 300 square feet. A separate sign permit is required for each sign. Attach a sketch of proposed and existing signage including types, dimensions, lettering, abutting streets, alleys, easements, property lines, and locations. Roof signs shall be manufactured such that no guy wires, braces or supports shall be visible.

## $S_{\text{IGN}} P_{\text{ERMIT}}$

Community Development Department 250 North 5th Street Grand Junction, CO 81501 (970) 244-1430

| Permit No.                    |
|-------------------------------|
| Date Submitted <u>4-27-99</u> |
| FEE \$ 25, -                  |
| Tax Schedule 2945-2101.5.005  |
| Zone HO                       |

| BUSINESS NAME Competition C<br>STREET ADDRESS <u>2651 Hwy S</u><br>PROPERTY OWNER <u>See Maruc</u><br>OWNER ADDRESS                                        | CONTRACTOR <u>Diafinen Sijn Co</u><br>LICENSE NO. <u>2990849</u><br>ADDRESS <u>670 Noland</u> <u>65</u><br>TELEPHONE NO. <u>248-9677</u> |                                                                                                                                             |                            |     |         |  |  |  |  |  |
|------------------------------------------------------------------------------------------------------------------------------------------------------------|------------------------------------------------------------------------------------------------------------------------------------------|---------------------------------------------------------------------------------------------------------------------------------------------|----------------------------|-----|---------|--|--|--|--|--|
| [] 1. FLUSH WALL 2 S                                                                                                                                       | quare Feet per Linea                                                                                                                     | r Foot of Building Facade                                                                                                                   |                            |     |         |  |  |  |  |  |
| <b>FREE-STANDING</b> 2 T<br>4 o                                                                                                                            | raffic Lanes - 0.75 S<br>r more Traffic Lanes                                                                                            | ear Foot of Building Facade<br>Square Feet x Street Frontage<br>es - 1.5 Square Feet x Street Frontage<br>ch Linear Foot of Building Facade |                            |     |         |  |  |  |  |  |
| [4] Existing Externally or Internally Illuminated - No Change in Electrical Service [] Non-Illuminated                                                     |                                                                                                                                          |                                                                                                                                             |                            |     |         |  |  |  |  |  |
| (1-4) Area of Proposed Sign <u>33.75</u> Square Feet $#Z$ $Hwy 50$ FrontAge<br>(1,2,4) Building Facade Linear Feet                                         |                                                                                                                                          |                                                                                                                                             |                            |     |         |  |  |  |  |  |
| <ul> <li>(1 - 4) Street Frontage <u>150</u> Linear Feet</li> <li>(2,3,4) Height to Top of Sign <u>25</u> Feet Clearance to Grade <u>38</u> Feet</li> </ul> |                                                                                                                                          |                                                                                                                                             |                            |     |         |  |  |  |  |  |
| Existing Signage/Type:                                                                                                                                     |                                                                                                                                          | • FOR OFFICE USE ONLY •                                                                                                                     |                            |     |         |  |  |  |  |  |
| 1) Double Face Pole #2                                                                                                                                     | 16 Sq                                                                                                                                    | . Ft. Signag                                                                                                                                | Signage Allowed on Parcel: |     |         |  |  |  |  |  |
| 1) Double Free Pole #2<br>1) Double Free Pole #3                                                                                                           | ZY Sq                                                                                                                                    | . Ft. Buildir                                                                                                                               | ıg                         |     | Sq. Ft. |  |  |  |  |  |
|                                                                                                                                                            | Sq                                                                                                                                       | . Ft. Free-S                                                                                                                                | tanding                    | 225 | Sq. Ft. |  |  |  |  |  |
| Total Existing:                                                                                                                                            | 40 Sq                                                                                                                                    | . Ft. To                                                                                                                                    | tal Allowed:               | 225 | Sa. Ft. |  |  |  |  |  |
| COMMENTS: Face Chany                                                                                                                                       | <u>د</u>                                                                                                                                 |                                                                                                                                             |                            |     |         |  |  |  |  |  |