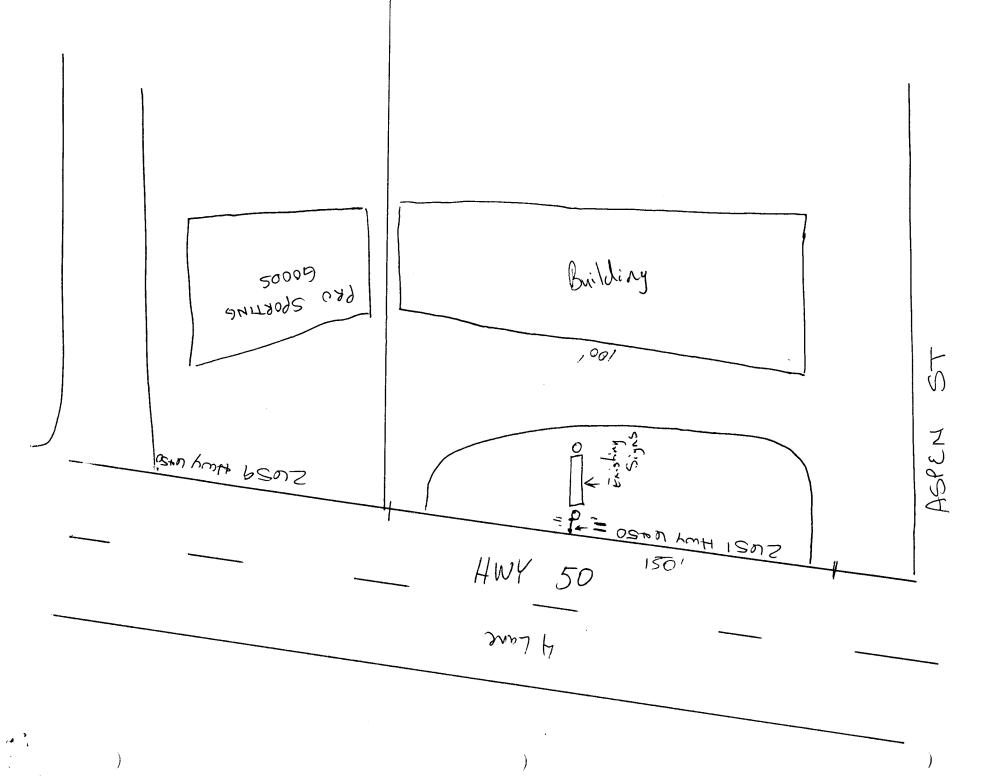

**NOTE:** No sign may exceed 300 square feet. A separate sign permit is required for each sign. Attach a sketch of proposed and existing signage including types, dimensions, lettering, abutting streets, alleys, easements, property lines, and locations. Roof signs shall be manufactured such that no guy wires, braces or supports shall be visible.