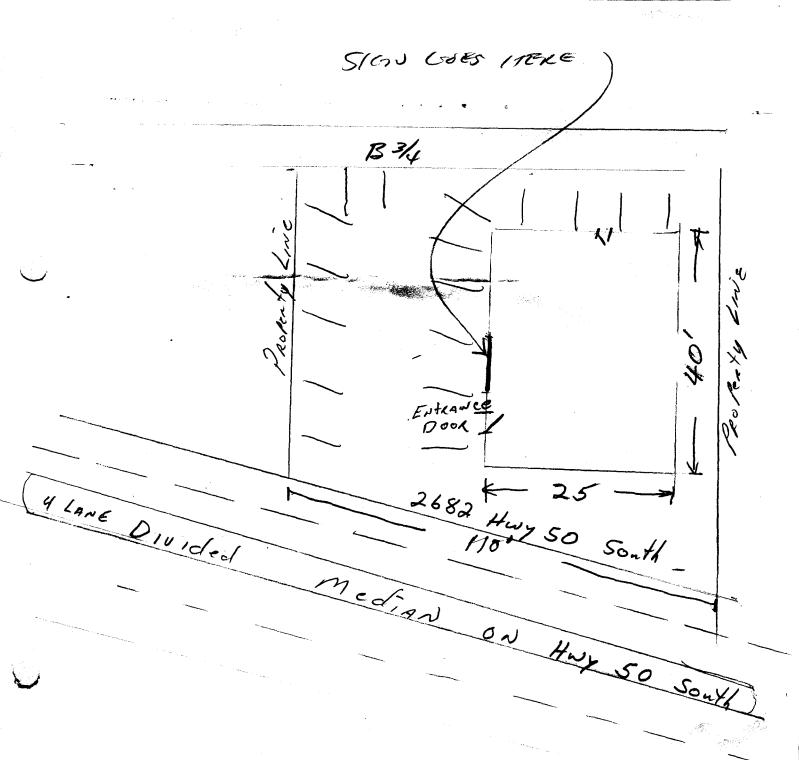

| BUSINESS NAME Laties CAP STREET ADDRESS 2682 Hwy PROPERTY OWNER DORA LA OWNER ADDRESS 2760 B 5 A                                                                                                                                                                                                                                                                                                                                                                                                                                                                                                                                                                                                                                                                                                                                                                                                                                                                                                                                                                                                                                                                                                                                                                                                                                                                                                                                                                                                                                                                                                                                                                                                                                                                                                                                                                                                                                                                                                                                                                                                                              | 50 LICENT<br>ADDRI                                                                                                             | RACTOR <u>AFFERINA</u><br>SENO. <u>2990 [8</u><br>ESS/80] [-70 1311<br>HONE NO. 241-43 | 1<br>01755, CANIT CZ |
|-------------------------------------------------------------------------------------------------------------------------------------------------------------------------------------------------------------------------------------------------------------------------------------------------------------------------------------------------------------------------------------------------------------------------------------------------------------------------------------------------------------------------------------------------------------------------------------------------------------------------------------------------------------------------------------------------------------------------------------------------------------------------------------------------------------------------------------------------------------------------------------------------------------------------------------------------------------------------------------------------------------------------------------------------------------------------------------------------------------------------------------------------------------------------------------------------------------------------------------------------------------------------------------------------------------------------------------------------------------------------------------------------------------------------------------------------------------------------------------------------------------------------------------------------------------------------------------------------------------------------------------------------------------------------------------------------------------------------------------------------------------------------------------------------------------------------------------------------------------------------------------------------------------------------------------------------------------------------------------------------------------------------------------------------------------------------------------------------------------------------------|--------------------------------------------------------------------------------------------------------------------------------|----------------------------------------------------------------------------------------|----------------------|
| _                                                                                                                                                                                                                                                                                                                                                                                                                                                                                                                                                                                                                                                                                                                                                                                                                                                                                                                                                                                                                                                                                                                                                                                                                                                                                                                                                                                                                                                                                                                                                                                                                                                                                                                                                                                                                                                                                                                                                                                                                                                                                                                             | uare Feet per Linear Foot of                                                                                                   | Building Facade                                                                        |                      |
| [ ] 3. FREE-STANDING 2 Trace 4 or                                                                                                                                                                                                                                                                                                                                                                                                                                                                                                                                                                                                                                                                                                                                                                                                                                                                                                                                                                                                                                                                                                                                                                                                                                                                                                                                                                                                                                                                                                                                                                                                                                                                                                                                                                                                                                                                                                                                                                                                                                                                                             | uare Feet per Linear Foot of<br>affic Lanes - 0.75 Square Fee<br>more Traffic Lanes - 1.5 Squ<br>Square Feet per each Linear F | et x Street Frontage hare Feet x Street Frontage                                       |                      |
| I ] Existing Externally or Internally Illuminat                                                                                                                                                                                                                                                                                                                                                                                                                                                                                                                                                                                                                                                                                                                                                                                                                                                                                                                                                                                                                                                                                                                                                                                                                                                                                                                                                                                                                                                                                                                                                                                                                                                                                                                                                                                                                                                                                                                                                                                                                                                                               |                                                                                                                                | -                                                                                      | on-Illuminated       |
| (1-4) Area of Proposed Sign 44 Society Scientific Scientific Sign 44 Society Scientific | Seet<br>eet                                                                                                                    | Feet                                                                                   |                      |
| Existing Signage/Type:                                                                                                                                                                                                                                                                                                                                                                                                                                                                                                                                                                                                                                                                                                                                                                                                                                                                                                                                                                                                                                                                                                                                                                                                                                                                                                                                                                                                                                                                                                                                                                                                                                                                                                                                                                                                                                                                                                                                                                                                                                                                                                        |                                                                                                                                | ● FOR OFFICE USE ONLY ●                                                                |                      |
| PREE STANDINL                                                                                                                                                                                                                                                                                                                                                                                                                                                                                                                                                                                                                                                                                                                                                                                                                                                                                                                                                                                                                                                                                                                                                                                                                                                                                                                                                                                                                                                                                                                                                                                                                                                                                                                                                                                                                                                                                                                                                                                                                                                                                                                 | /5 Sq. Ft.                                                                                                                     | Signage Allowed on Parcel:                                                             |                      |
|                                                                                                                                                                                                                                                                                                                                                                                                                                                                                                                                                                                                                                                                                                                                                                                                                                                                                                                                                                                                                                                                                                                                                                                                                                                                                                                                                                                                                                                                                                                                                                                                                                                                                                                                                                                                                                                                                                                                                                                                                                                                                                                               | Sq. Ft.                                                                                                                        | Building                                                                               | 50 Sq. Ft.           |
|                                                                                                                                                                                                                                                                                                                                                                                                                                                                                                                                                                                                                                                                                                                                                                                                                                                                                                                                                                                                                                                                                                                                                                                                                                                                                                                                                                                                                                                                                                                                                                                                                                                                                                                                                                                                                                                                                                                                                                                                                                                                                                                               | Sq. Ft.                                                                                                                        | Free-Standing                                                                          | /65 Sq. Ft.          |
| Total Existing:                                                                                                                                                                                                                                                                                                                                                                                                                                                                                                                                                                                                                                                                                                                                                                                                                                                                                                                                                                                                                                                                                                                                                                                                                                                                                                                                                                                                                                                                                                                                                                                                                                                                                                                                                                                                                                                                                                                                                                                                                                                                                                               | Sq. Ft.                                                                                                                        | Total Allowed:                                                                         | 165 Sq. Ft.          |
| COMMENTS:                                                                                                                                                                                                                                                                                                                                                                                                                                                                                                                                                                                                                                                                                                                                                                                                                                                                                                                                                                                                                                                                                                                                                                                                                                                                                                                                                                                                                                                                                                                                                                                                                                                                                                                                                                                                                                                                                                                                                                                                                                                                                                                     |                                                                                                                                |                                                                                        |                      |
| NOTE: No sign may exceed 300 square for proposed and existing signage including type and locations.  Dora J. Kunskl.  Applicant's Signature  D                                                                                                                                                                                                                                                                                                                                                                                                                                                                                                                                                                                                                                                                                                                                                                                                                                                                                                                                                                                                                                                                                                                                                                                                                                                                                                                                                                                                                                                                                                                                                                                                                                                                                                                                                                                                                                                                                                                                                                                | es, dimensions, lettering, a                                                                                                   |                                                                                        |                      |
| (White: Community Development)                                                                                                                                                                                                                                                                                                                                                                                                                                                                                                                                                                                                                                                                                                                                                                                                                                                                                                                                                                                                                                                                                                                                                                                                                                                                                                                                                                                                                                                                                                                                                                                                                                                                                                                                                                                                                                                                                                                                                                                                                                                                                                | (Canary: Applicant)                                                                                                            | )                                                                                      | : Code Enforcement)  |