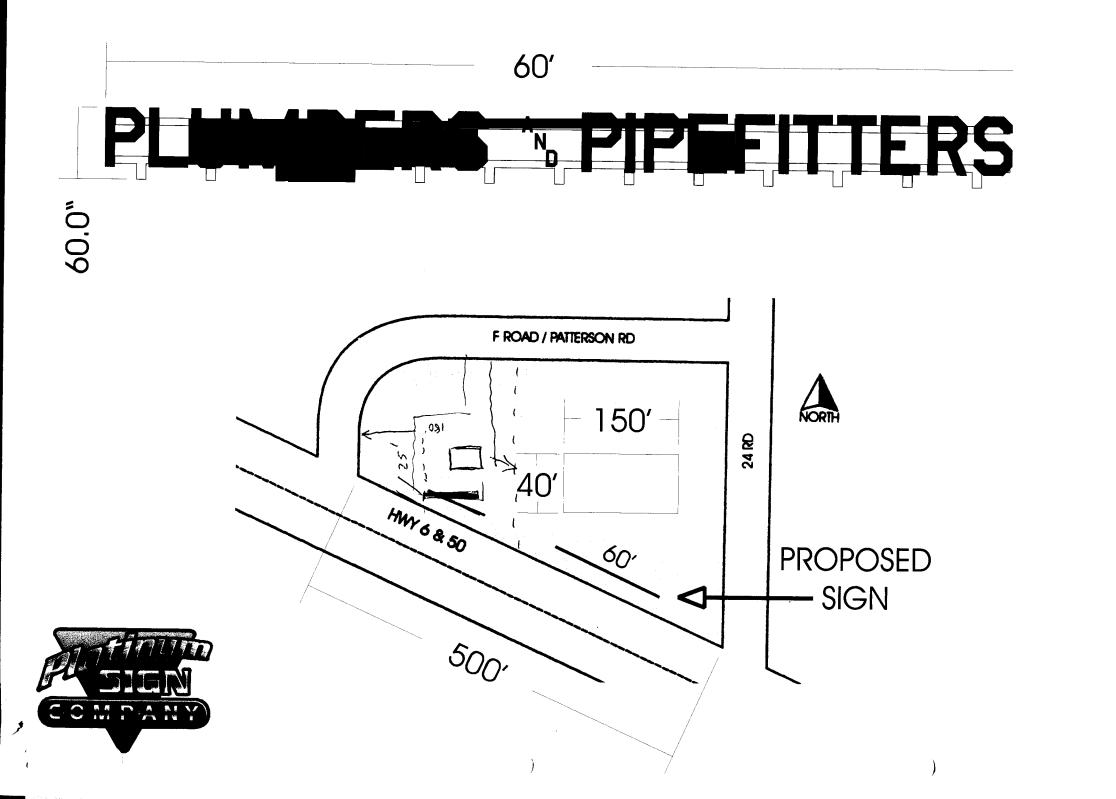

| -                                                                                                                                                                       | Community Development 1<br>250 North 5th Street<br>Grand Junction, CO 8150<br>(970) 244-1430                                           | -                                                                                          | FEE\$                                                               | mitted <u>NOVEM/De</u><br>92.5.00<br>dule <u>2945-054-</u>                                                                                    |                            |  |
|-------------------------------------------------------------------------------------------------------------------------------------------------------------------------|----------------------------------------------------------------------------------------------------------------------------------------|--------------------------------------------------------------------------------------------|---------------------------------------------------------------------|-----------------------------------------------------------------------------------------------------------------------------------------------|----------------------------|--|
| BUSINESS NAME <u>Pipe Trudes Education Center</u><br>STREET ADDRESS <u>2384</u> Hwy 6+50<br>PROPERTY OWNER <u>WA PIPE TRADES</u><br>OWNER ADDRESS <u>2384</u> HWY Gr 50 |                                                                                                                                        |                                                                                            | ADDRE                                                               | CONTRACTOR Platinum Sign Co<br>LICENSE NO. 2190849<br>ADDRESS 620 Nolund Ave<br>TELEPHONE NO. 970-248-9677                                    |                            |  |
| [] 1. FLUSH V<br>[] 2. ROOF<br>[4] 3. FREE-ST<br>[] 4. PROJEC<br>[] 5. OFF-PR<br>[] Externall                                                                           | 2 Squ <b>TANDING</b> 2 Train     4 or m     0.5 Sec                                                                                    | are Feet per Li<br>ffic Lanes - 0.7<br>nore Traffic La<br>quare Feet per<br>3 Spacing Requ | inear Foot of I<br>75 Square Fee<br>anes - 1.5 Squ<br>each Linear F | Building Facade<br>Building Facade<br>t x Street Frontage<br>are Feet x Street Frontage<br>oot of Building Facade<br>t > 300 Square Feet or < | 15 Square Feet             |  |
| (1,2,4) Building 1   (1 - 4) Street From 1   (2 - 5) Height to                                                                                                          | Proposed Sign $300$ Squ<br>Facade $150$ Linear Fe<br>ontage $500$ Linear Fe<br>Top of Sign $60''$ Fee<br>from all Existing Off-Premise | eet<br>et<br>t Clearance to                                                                |                                                                     | Feet                                                                                                                                          |                            |  |
| Existing Signage/Type:                                                                                                                                                  |                                                                                                                                        |                                                                                            |                                                                     | • FOR OFFICE USE ONLY •                                                                                                                       |                            |  |
|                                                                                                                                                                         | hsh Will                                                                                                                               | 24                                                                                         | Sq. Ft.                                                             | Signage Allowed on Pa                                                                                                                         |                            |  |
| Above Fi                                                                                                                                                                |                                                                                                                                        | 6                                                                                          | Sq. Ft.                                                             | Building                                                                                                                                      | 300 Sq. Ft.                |  |
| Above Fi                                                                                                                                                                | nshwall                                                                                                                                | <u> </u>                                                                                   |                                                                     |                                                                                                                                               |                            |  |
| Above Fi<br>1 F1<br>Total Exi                                                                                                                                           | nshw=11                                                                                                                                | 30                                                                                         | Sq. Ft.<br>Sq. Ft.                                                  | Free-Standing<br>Total Allowed:                                                                                                               | 750 Sq. Ft.<br>750 Sq. Ft. |  |