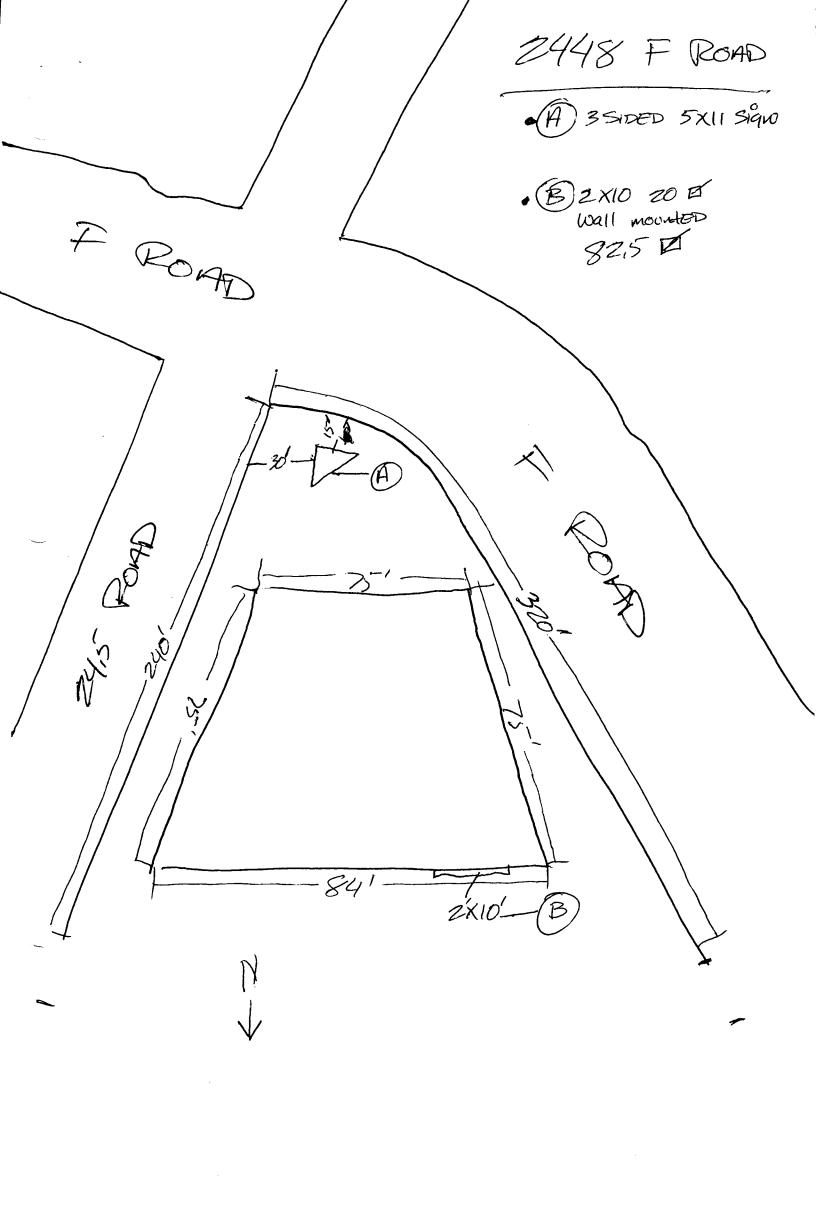

| REET ADDRESS 2448                              |                                                                                                                                                                                                                                                                                                                                                                                                                                                                                                                                                                                                                                                                                                                                                                                                                                                                                                                                                                                                                                                                                                                                                                                                                                                                                                                                                                                                                                                                                                                                                                                                                                                                                                                                                                                                                                                                                                                                                                                                                                                                                                                                | RACTOR WOS                                       | Sion 1899       |  |
|------------------------------------------------|--------------------------------------------------------------------------------------------------------------------------------------------------------------------------------------------------------------------------------------------------------------------------------------------------------------------------------------------------------------------------------------------------------------------------------------------------------------------------------------------------------------------------------------------------------------------------------------------------------------------------------------------------------------------------------------------------------------------------------------------------------------------------------------------------------------------------------------------------------------------------------------------------------------------------------------------------------------------------------------------------------------------------------------------------------------------------------------------------------------------------------------------------------------------------------------------------------------------------------------------------------------------------------------------------------------------------------------------------------------------------------------------------------------------------------------------------------------------------------------------------------------------------------------------------------------------------------------------------------------------------------------------------------------------------------------------------------------------------------------------------------------------------------------------------------------------------------------------------------------------------------------------------------------------------------------------------------------------------------------------------------------------------------------------------------------------------------------------------------------------------------|--------------------------------------------------|-----------------|--|
| OPERTY OWNER                                   | C- CISNEY ADDR                                                                                                                                                                                                                                                                                                                                                                                                                                                                                                                                                                                                                                                                                                                                                                                                                                                                                                                                                                                                                                                                                                                                                                                                                                                                                                                                                                                                                                                                                                                                                                                                                                                                                                                                                                                                                                                                                                                                                                                                                                                                                                                 | RESS 3018 N                                      | 1 ARICCI WA     |  |
| WNER ADDRESS                                   | TELE                                                                                                                                                                                                                                                                                                                                                                                                                                                                                                                                                                                                                                                                                                                                                                                                                                                                                                                                                                                                                                                                                                                                                                                                                                                                                                                                                                                                                                                                                                                                                                                                                                                                                                                                                                                                                                                                                                                                                                                                                                                                                                                           | PHONE NO. $434$                                  | -0939           |  |
|                                                | THE THE STATE OF T |                                                  |                 |  |
| 1. FLUSH WALL                                  | 2 Square Feet per Linear Foot of                                                                                                                                                                                                                                                                                                                                                                                                                                                                                                                                                                                                                                                                                                                                                                                                                                                                                                                                                                                                                                                                                                                                                                                                                                                                                                                                                                                                                                                                                                                                                                                                                                                                                                                                                                                                                                                                                                                                                                                                                                                                                               | f Building Facade                                |                 |  |
| ce Change Only (2,3 & 4):                      |                                                                                                                                                                                                                                                                                                                                                                                                                                                                                                                                                                                                                                                                                                                                                                                                                                                                                                                                                                                                                                                                                                                                                                                                                                                                                                                                                                                                                                                                                                                                                                                                                                                                                                                                                                                                                                                                                                                                                                                                                                                                                                                                |                                                  |                 |  |
| [ ] 2. ROOF                                    |                                                                                                                                                                                                                                                                                                                                                                                                                                                                                                                                                                                                                                                                                                                                                                                                                                                                                                                                                                                                                                                                                                                                                                                                                                                                                                                                                                                                                                                                                                                                                                                                                                                                                                                                                                                                                                                                                                                                                                                                                                                                                                                                | 2 Square Feet per Linear Foot of Building Facade |                 |  |
| [ ] 3. FREE-STANDING                           | 2 Traffic Lanes - 0.75 Square Feet x Street Frontage 4 or more Traffic Lanes - 1.5 Square Feet x Street Frontage                                                                                                                                                                                                                                                                                                                                                                                                                                                                                                                                                                                                                                                                                                                                                                                                                                                                                                                                                                                                                                                                                                                                                                                                                                                                                                                                                                                                                                                                                                                                                                                                                                                                                                                                                                                                                                                                                                                                                                                                               |                                                  |                 |  |
|                                                |                                                                                                                                                                                                                                                                                                                                                                                                                                                                                                                                                                                                                                                                                                                                                                                                                                                                                                                                                                                                                                                                                                                                                                                                                                                                                                                                                                                                                                                                                                                                                                                                                                                                                                                                                                                                                                                                                                                                                                                                                                                                                                                                |                                                  |                 |  |
| [ ] 4. PROJECTING                              | 0.5 Square Feet per each Linear                                                                                                                                                                                                                                                                                                                                                                                                                                                                                                                                                                                                                                                                                                                                                                                                                                                                                                                                                                                                                                                                                                                                                                                                                                                                                                                                                                                                                                                                                                                                                                                                                                                                                                                                                                                                                                                                                                                                                                                                                                                                                                | Foot of Building Facade                          |                 |  |
|                                                |                                                                                                                                                                                                                                                                                                                                                                                                                                                                                                                                                                                                                                                                                                                                                                                                                                                                                                                                                                                                                                                                                                                                                                                                                                                                                                                                                                                                                                                                                                                                                                                                                                                                                                                                                                                                                                                                                                                                                                                                                                                                                                                                |                                                  |                 |  |
| Existing Externally or Internally I            | Illuminated - No Change in Electric                                                                                                                                                                                                                                                                                                                                                                                                                                                                                                                                                                                                                                                                                                                                                                                                                                                                                                                                                                                                                                                                                                                                                                                                                                                                                                                                                                                                                                                                                                                                                                                                                                                                                                                                                                                                                                                                                                                                                                                                                                                                                            | al Service [ ].                                  | Non-Illuminated |  |
| Height to Top of Sign // Cisting Signage/Type: | Feet Clearance to Grade                                                                                                                                                                                                                                                                                                                                                                                                                                                                                                                                                                                                                                                                                                                                                                                                                                                                                                                                                                                                                                                                                                                                                                                                                                                                                                                                                                                                                                                                                                                                                                                                                                                                                                                                                                                                                                                                                                                                                                                                                                                                                                        | Feet  ● FOR OFFICE USE ONLY ●                    |                 |  |
|                                                | 1911 6                                                                                                                                                                                                                                                                                                                                                                                                                                                                                                                                                                                                                                                                                                                                                                                                                                                                                                                                                                                                                                                                                                                                                                                                                                                                                                                                                                                                                                                                                                                                                                                                                                                                                                                                                                                                                                                                                                                                                                                                                                                                                                                         | Ciamana Allamadan Dan                            | 1. 711/4 [] and |  |
| Gront lighters                                 | Sig 6 82.55 Sq. Ft.                                                                                                                                                                                                                                                                                                                                                                                                                                                                                                                                                                                                                                                                                                                                                                                                                                                                                                                                                                                                                                                                                                                                                                                                                                                                                                                                                                                                                                                                                                                                                                                                                                                                                                                                                                                                                                                                                                                                                                                                                                                                                                            | Signage Allowed on Par                           | cei: 2412 KUQQ  |  |
| Grant lighters                                 | Sq. Ft.                                                                                                                                                                                                                                                                                                                                                                                                                                                                                                                                                                                                                                                                                                                                                                                                                                                                                                                                                                                                                                                                                                                                                                                                                                                                                                                                                                                                                                                                                                                                                                                                                                                                                                                                                                                                                                                                                                                                                                                                                                                                                                                        | Building                                         | 150 sq. Ft.     |  |
| Grant lighters                                 | 74 - 7                                                                                                                                                                                                                                                                                                                                                                                                                                                                                                                                                                                                                                                                                                                                                                                                                                                                                                                                                                                                                                                                                                                                                                                                                                                                                                                                                                                                                                                                                                                                                                                                                                                                                                                                                                                                                                                                                                                                                                                                                                                                                                                         |                                                  | 1 :             |  |
| Front (19 hard)                                | Sq. Ft.                                                                                                                                                                                                                                                                                                                                                                                                                                                                                                                                                                                                                                                                                                                                                                                                                                                                                                                                                                                                                                                                                                                                                                                                                                                                                                                                                                                                                                                                                                                                                                                                                                                                                                                                                                                                                                                                                                                                                                                                                                                                                                                        | Building                                         | 150 Sq. Ft.     |  |