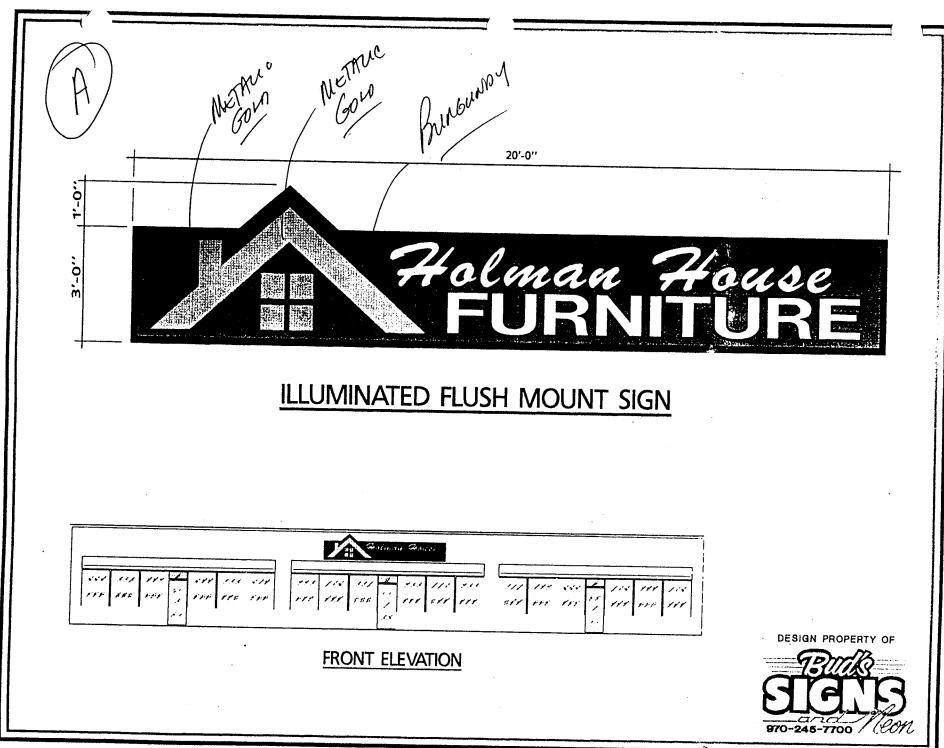

**NOTE:** No sign may exceed 300 square feet. A separate sign permit is required for each sign. Attach a sketch of proposed and existing signage including types, dimensions, lettering, abutting streets, alleys, easements, property lines, and locations