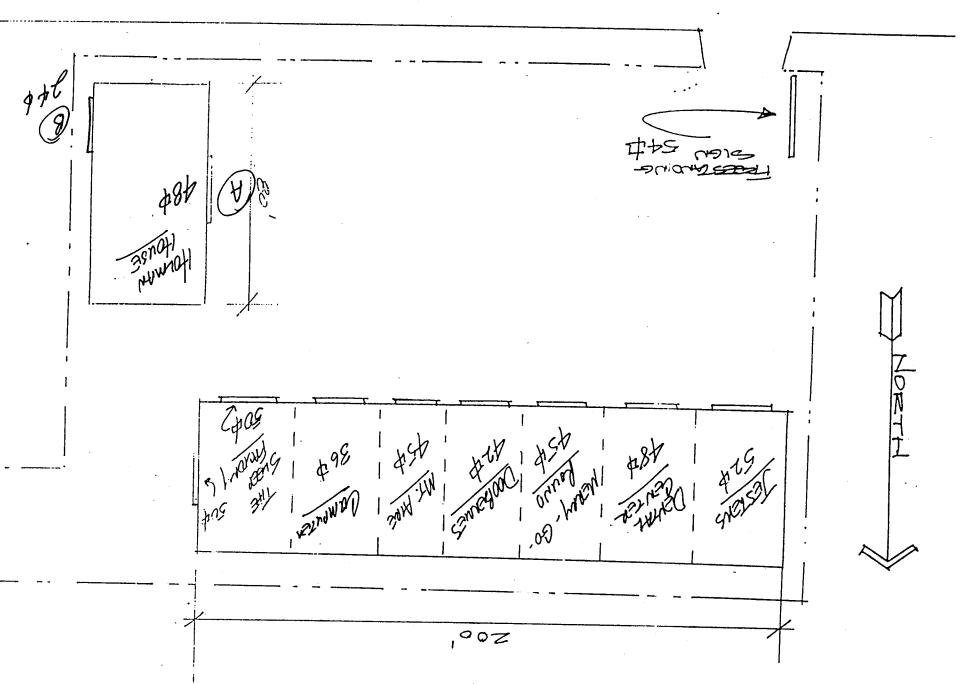

| Image: Sign Permit         Community Development Department         250 North 5th Street         Grand Junction, CO 81501         (970) 244-1430                                                                                                                                                                                                                                                                                                                                     |                              |                                                              | $\frac{\overline{B}}{\overline{B}}$ Permit No. Date Submitted, 7-8-99 FEE \$ Tax Schedule $29/5-044-05.001$ Zone $\underline{PC}$ . |                                      |         |               |
|--------------------------------------------------------------------------------------------------------------------------------------------------------------------------------------------------------------------------------------------------------------------------------------------------------------------------------------------------------------------------------------------------------------------------------------------------------------------------------------|------------------------------|--------------------------------------------------------------|-------------------------------------------------------------------------------------------------------------------------------------|--------------------------------------|---------|---------------|
|                                                                                                                                                                                                                                                                                                                                                                                                                                                                                      |                              |                                                              |                                                                                                                                     |                                      |         | BUSINESS NAME |
| 1.       FLUSH WALL       2 Square Feet per Linear Foot of Building Facade         Face Change Only (2,3 & 4):       2 Square Feet per Linear Foot of Building Facade         [] 2.       ROOF       2 Square Feet per Linear Foot of Building Facade         [] 3.       FREE-STANDING       2 Traffic Lanes - 0.75 Square Feet x Street Frontage         4 or more Traffic Lanes - 1.5 Square Feet x Street Frontage       0.5 Square Feet per each Linear Foot of Building Facade |                              |                                                              |                                                                                                                                     |                                      |         |               |
| [] Existing Externally o                                                                                                                                                                                                                                                                                                                                                                                                                                                             | r Internally Illuminate      | d - No Change in Elec                                        | trical Service                                                                                                                      | Non-Illuminate                       | ed      |               |
| <ul> <li>(1 - 4) Area of Propos</li> <li>(1,2,4) Building Facad</li> <li>(1 - 4) Street Frontage</li> <li>(2,4) Height to Top of</li> </ul>                                                                                                                                                                                                                                                                                                                                          | $e\frac{280}{315}$ Linear Fe | uare Feet<br>eet <i>MASTEN</i><br>et<br>t Clearance to Grade | 11.11                                                                                                                               |                                      |         |               |
| Existing Signage/Type:                                                                                                                                                                                                                                                                                                                                                                                                                                                               |                              |                                                              | • FOR                                                                                                                               | ● FOR OFFICE USE ONLY ●              |         |               |
| FUSH WAR (INCLUSING A) 430 Sq. 1                                                                                                                                                                                                                                                                                                                                                                                                                                                     |                              | <i>430</i> Sq. Ft.                                           | Signage Allowed                                                                                                                     | Signage Allowed on Parcel: Patterson |         |               |
| FREESTANDI                                                                                                                                                                                                                                                                                                                                                                                                                                                                           |                              | 54 Sq. Ft.                                                   | Building Smar                                                                                                                       | ll 144                               | Sq. Ft. |               |
|                                                                                                                                                                                                                                                                                                                                                                                                                                                                                      |                              | Sq. Ft.                                                      | Free-Standing                                                                                                                       |                                      | Sq. Ft. |               |
| Total Existing:                                                                                                                                                                                                                                                                                                                                                                                                                                                                      |                              | 484 Sq. Ft.                                                  | Total_Allowe                                                                                                                        | d: 558                               | Sq. Ft. |               |
| COMMENTS: MAC                                                                                                                                                                                                                                                                                                                                                                                                                                                                        | MEN PLAN                     |                                                              |                                                                                                                                     |                                      |         |               |

**NOTE:** No sign may exceed 300 square feet. A separate sign permit is required for each sign. Attach a sketch of proposed and existing signage including types, dimensions, lettering, abutting streets, alleys, easements, property lines, and locations