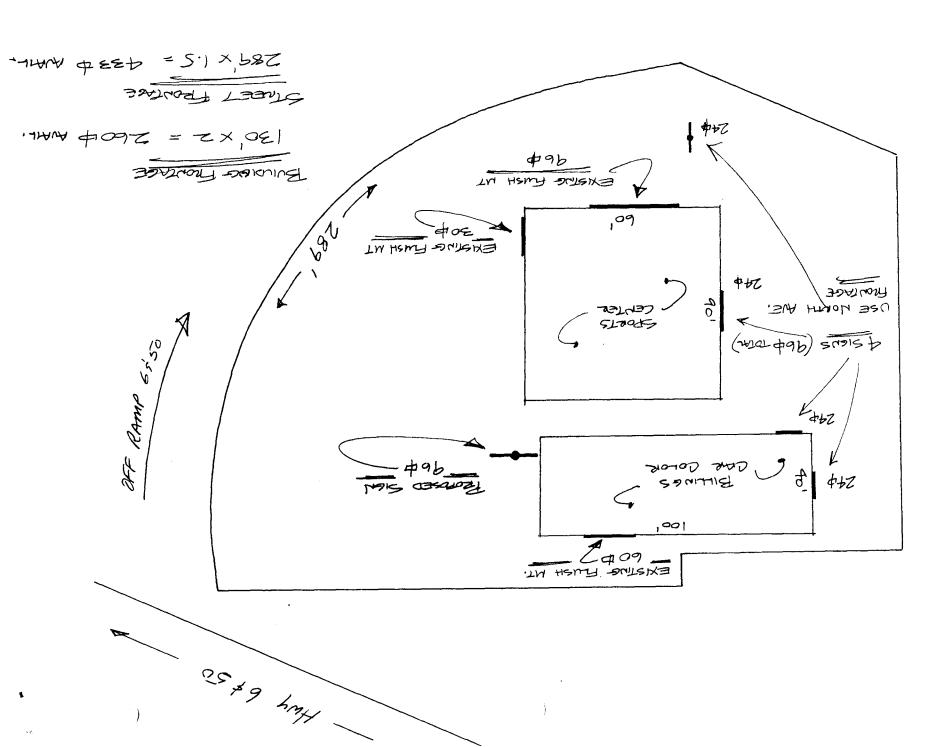

|                                                                    | Community Development Department                    |                                                  |             | Date Submitted 3-31-99                     |                 |        |  |
|--------------------------------------------------------------------|-----------------------------------------------------|--------------------------------------------------|-------------|--------------------------------------------|-----------------|--------|--|
|                                                                    | 250 North 5th Street  Grand Junction, CO 81501      |                                                  |             | FEE \$ 25.00<br>Tax Schedule <u> </u>      |                 |        |  |
|                                                                    |                                                     |                                                  |             |                                            |                 |        |  |
|                                                                    | (970) 244-1                                         | 430                                              |             | Zone <u>C-1</u>                            |                 |        |  |
|                                                                    |                                                     |                                                  |             |                                            |                 | X.     |  |
| BUSINESS NAME T                                                    | BULLINGS VA                                         | An I/ovaR                                        | CONT        | PACTOR 12 m/s 6                            | C               | ×      |  |
| BUSINESS NAME BILLINGS KAR KOLOR<br>STREET ADDRESS Z583/2 Hwy 6450 |                                                     |                                                  |             | CONTRACTOR BUD'S SIGNS LICENSE NO. 2990100 |                 |        |  |
| PROPERTY OWNER BOB HUNT                                            |                                                     |                                                  |             | ADDRESS 055 UTE                            |                 |        |  |
| OWNER ADDRESS                                                      | -                                                   |                                                  |             | PHONE NO. 245-                             | 1700            |        |  |
|                                                                    | TOTE YEAR Y                                         |                                                  | <del></del> |                                            |                 |        |  |
| [] 1. FLU  Face Change Only (2)                                    | SH WALL                                             | 2 Square Feet per Line                           | ar Foot of  | Building Facade                            |                 |        |  |
| [ ] 2. ROO                                                         | · · ·                                               | 2 Square Feet per Line                           | ar Foot of  | Building Facade                            |                 |        |  |
|                                                                    |                                                     |                                                  |             |                                            |                 |        |  |
|                                                                    |                                                     |                                                  | -           | uare Feet x Street Frontage                |                 |        |  |
| [ ] 4. PRO                                                         | DJECTING                                            | 0.5 Square Feet per each                         | h Linear    | Foot of Building Facade                    |                 |        |  |
|                                                                    |                                                     |                                                  |             |                                            |                 |        |  |
| Existing External                                                  | ly or Internally Ill                                | luminated - No Change ir                         | Electrica   | al Service [ ]                             | Non-Illuminated |        |  |
|                                                                    | 0                                                   | 1                                                |             |                                            |                 |        |  |
| •                                                                  |                                                     | 6 Square Feet                                    | ı           |                                            |                 |        |  |
|                                                                    |                                                     | Linear Feet 40 + 90                              | ) -         |                                            |                 |        |  |
|                                                                    | tage <u>289                                    </u> | anear Feet<br>${\cal B}$ - Feet - Clearance to G | trada (     | 20 Feet                                    |                 |        |  |
|                                                                    | ·                                                   | Peet Clearance to C                              |             |                                            |                 |        |  |
| Existing Signage/Ty                                                | pe:                                                 | ,                                                |             | ● FOR OFFIC                                | TE USE ONLY ●   |        |  |
| FLUSH MT.                                                          | (3)                                                 | 186 s                                            | q. Ft.      | Signage Allowed on Pa                      | Parcel:         |        |  |
|                                                                    |                                                     | So                                               | ą. Ft.      | Building                                   | 260 S           | q. Ft. |  |
|                                                                    |                                                     | So                                               | ą. Ft.      | Free-Standing                              |                 | q. Ft. |  |
| Total Exist                                                        | ing:                                                | #18 Se                                           | q. Ft.      | Total Allowed:                             |                 | g. Ft. |  |
| COMMENTES                                                          |                                                     |                                                  |             |                                            | 265             |        |  |
| COMMENTS:                                                          |                                                     |                                                  |             |                                            | 378 CYISHI      | ng     |  |
|                                                                    |                                                     |                                                  |             |                                            |                 | -      |  |