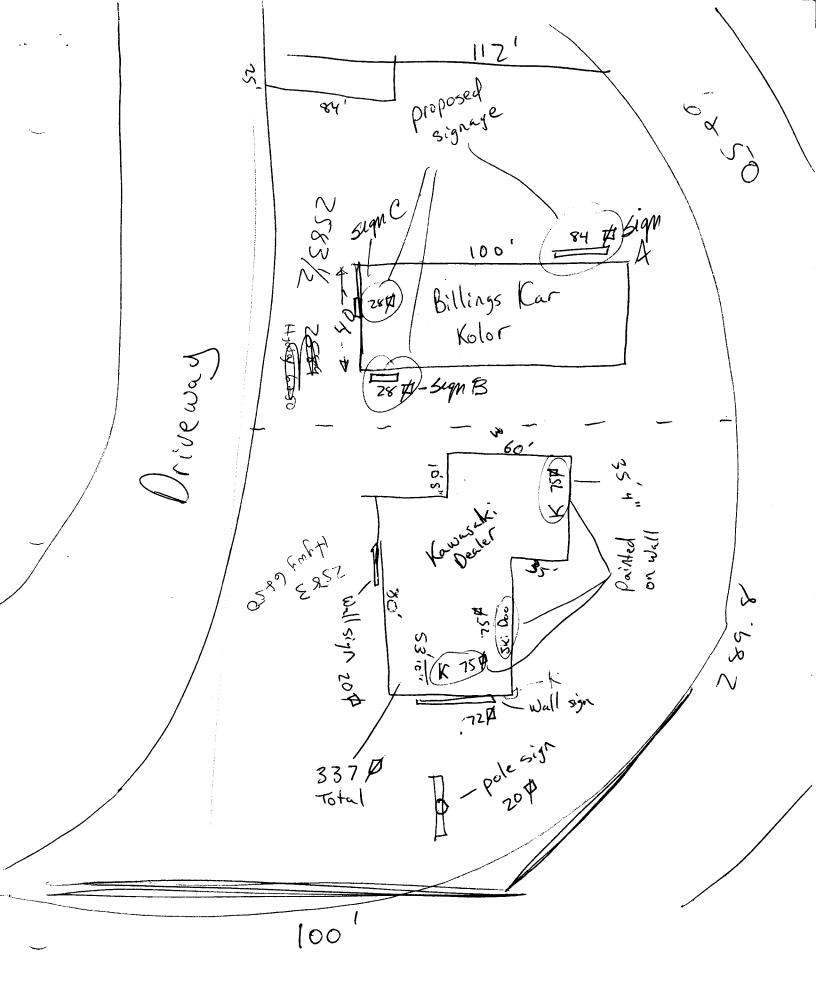

| BUSINESS NAME Billings Property OWNER Bob Hu OWNER ADDRESS 7583 Hu                                          |                                                      | CONTRACTOR Platinum<br>LICENSE NO.<br>ADDRESS 620 Not<br>TELEPHONE NO. 248-9 | and Ave.              |  |  |
|-------------------------------------------------------------------------------------------------------------|------------------------------------------------------|------------------------------------------------------------------------------|-----------------------|--|--|
| [U] 1. FLUSH WALL                                                                                           | 2 Square Feet per Linear                             | Foot of Building Facade                                                      |                       |  |  |
| Face Change Only (2,3 & 4):                                                                                 |                                                      |                                                                              | sign A                |  |  |
| [ ] 2. ROOF                                                                                                 | 2 Square Feet per Linear                             | <del>-</del>                                                                 | , –                   |  |  |
| [ ] 3. FREE-STANDING                                                                                        | 2 Traffic Lanes - 0.75 Square Feet x Street Frontage |                                                                              |                       |  |  |
| [ ] 4. PROJECTING                                                                                           |                                                      | 1.5 Square Feet x Street Frontage Linear Foot of Building Facade             |                       |  |  |
| [ ] Existing Externally or Internally III                                                                   | uminated - No Change in I                            | Electrical Service [/]                                                       | Non-Illuminated       |  |  |
| Area of Proposed Sign 14  (1,2,4) Building Facade I  (1 - 4) Street Frontage L  (2,4) Height to Top of Sign | Linear Feet<br>inear Feet                            | de Feet <i>'g</i>                                                            | D MICHANIE            |  |  |
| Existing Signage/Type:                                                                                      | 6.50                                                 | • FOR OFFICE                                                                 | E USE ONLY ●          |  |  |
| 1 Pole sign (Norway) 2                                                                                      | 20 Sq.                                               | Ft. Signage Allowed on Pa                                                    | rcel:                 |  |  |
| 5 Wall signs ( woman 15                                                                                     | / 3/ -                                               | Ft. Building                                                                 | Sq. Ft.               |  |  |
| 0                                                                                                           | Sq.                                                  | Ft. Free-Standing                                                            | 425 Sq. Ft.           |  |  |
| Total Existing:                                                                                             | Brom Sq.                                             | Ft. Total Allowed:                                                           | <b>24</b> 35 Sq. Ft.  |  |  |
| COMMENTS:                                                                                                   | 1285                                                 | 8. <i>5</i>                                                                  | <del></del>           |  |  |
| NOTE: No sign may exceed 300 so proposed and existing signage including and locations.                      | ng types, dimensions, lett                           | ering, abutting streets, alleys, ea                                          |                       |  |  |
| pplicant's Signature                                                                                        | 11-17-98 Son<br>Date Con                             | munity Development Approva                                                   | 11.70.98<br>Date      |  |  |
| (White: Community Development)                                                                              | (Canary: An                                          | plicant) (Pin                                                                | nk: Code Enforcement) |  |  |