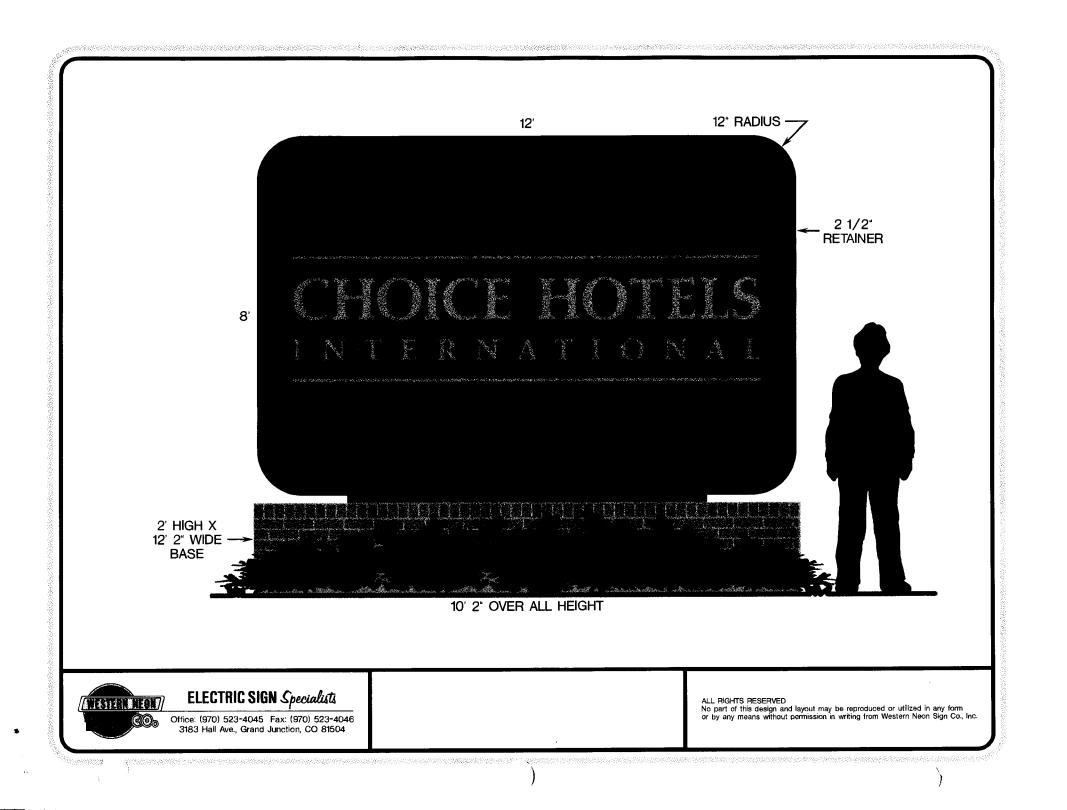

11823

| DUSINE                                                                  | ess NAME CHOICE HOTEL                                                                                                                                           |                                                                                         |                                                   | n Necn Sign (c I    |  |  |
|-------------------------------------------------------------------------|-----------------------------------------------------------------------------------------------------------------------------------------------------------------|-----------------------------------------------------------------------------------------|---------------------------------------------------|---------------------|--|--|
| STREE?                                                                  | ADDRESS 2695 05                                                                                                                                                 | HWY 50 LICEN                                                                            | SENO. <u>29963</u>                                | 170                 |  |  |
| PROPE                                                                   | RTY OWNER CHOICE HOTELS                                                                                                                                         | ADDR                                                                                    | ESS 3123 N                                        | HI AVC              |  |  |
|                                                                         | ADDRESS COlumbivi Pite                                                                                                                                          |                                                                                         | HONE NO. 976 -                                    | 523-4645            |  |  |
|                                                                         | SILVER SP MD                                                                                                                                                    | 20901                                                                                   |                                                   |                     |  |  |
| [] 1.                                                                   | FLUSH WALL 2 Squ                                                                                                                                                | are Feet per Linear Foot of                                                             | Building Facade                                   |                     |  |  |
| [] 2.                                                                   | 1                                                                                                                                                               | 2 Square Feet per Linear Foot of Building Facade                                        |                                                   |                     |  |  |
| [x]3. FREE-STANDING2 Traffic Lanes - 0.75 Square Feet x Street Frontage |                                                                                                                                                                 |                                                                                         |                                                   |                     |  |  |
|                                                                         |                                                                                                                                                                 | nore Traffic Lanes - 1.5 Squ                                                            | e e                                               |                     |  |  |
| r 1                                                                     | 4. <b>PROJECTING</b> 0.5 Square Feet per each Linear Foot of Building Facade                                                                                    |                                                                                         |                                                   |                     |  |  |
| [] 5.                                                                   | OFF-PREMISE See #1                                                                                                                                              | 3 Spacing Requirements; No                                                              | t > 300 Square Feet or <                          | 15 Square Feet      |  |  |
| [                                                                       | ] Externally Illuminated                                                                                                                                        | 🕅 Internally Illumin                                                                    | ated                                              | [ ] Non-Illuminated |  |  |
| 1 - 5)                                                                  | Area of Proposed Sign 96 Squ                                                                                                                                    |                                                                                         |                                                   |                     |  |  |
| (1,2,4)<br>(1 - 4)                                                      | Building Facade <u>167</u> Linear Fe<br>Street Frontage <u>12</u> Linear Fee<br>Height to Top of Sign <u>12</u> Fee<br>Distance from all Existing Off-Premise   | et 304 ° on Akcy 5<br>t Clearance to Grade                                              | 9<br><u>2</u> Feet<br>Feet                        |                     |  |  |
| (1,2,4)<br>(1-4)<br>(2-5)<br>(5)                                        | Building Facade <u>167</u> Linear Fe<br>Street Frontage <u>265</u> Linear Fee<br>Height to Top of Sign <u>12</u> Fee                                            | et 304 ° on Akcy 5<br>t Clearance to Grade                                              | Feet Feet                                         | CE USE ONLY •       |  |  |
| (1,2,4)<br>(1 - 4)<br>(2 - 5)<br>(5)<br>Existin                         | Building Facade <u>167</u> Linear Fe<br>Street Frontage <u>265</u> Linear Fee<br>Height to Top of Sign <u>12</u> Fee<br>Distance from all Existing Off-Premise  | et 304 ° on Akcy 5<br>t Clearance to Grade                                              | Feet Feet                                         |                     |  |  |
| (1,2,4)<br>(1 - 4)<br>(2 - 5)<br>(5)<br>Existin                         | Building Facade <u>107</u> Linear Fe<br>Street Frontage <u>2005</u> Linear Fee<br>Height to Top of Sign <u>12</u> Fee<br>Distance from all Existing Off-Premise | t Clearance to Grade                                                                    | Feet<br>Feet<br>For OFFIC                         |                     |  |  |
| (1,2,4)<br>(1 - 4)<br>(2 - 5)<br>(5)<br>Existin                         | Building Facade <u>167</u> Linear Fe<br>Street Frontage <u>265</u> Linear Fee<br>Height to Top of Sign <u>12</u> Fee<br>Distance from all Existing Off-Premise  | et<br>et 304 con Skery 5<br>t Clearance to Grade<br>Signs within 600 Feet<br>34 Sq. Ft. | Feet<br>Feet<br>For OFFIC<br>Signage Allowed on F | Parcel:             |  |  |

COMMENTS:\_

NOTE: No sign may exceed 300 square feet. A separate sign clearance is required for each sign. Attach a sketch of proposed and existing signage including types, dimensions, lettering, abutting streets, alleys, easements, property lines, and locations. A SEPARATE PERMIT FROM THE BUILDING DEPARTMENT IS REQUIRED.