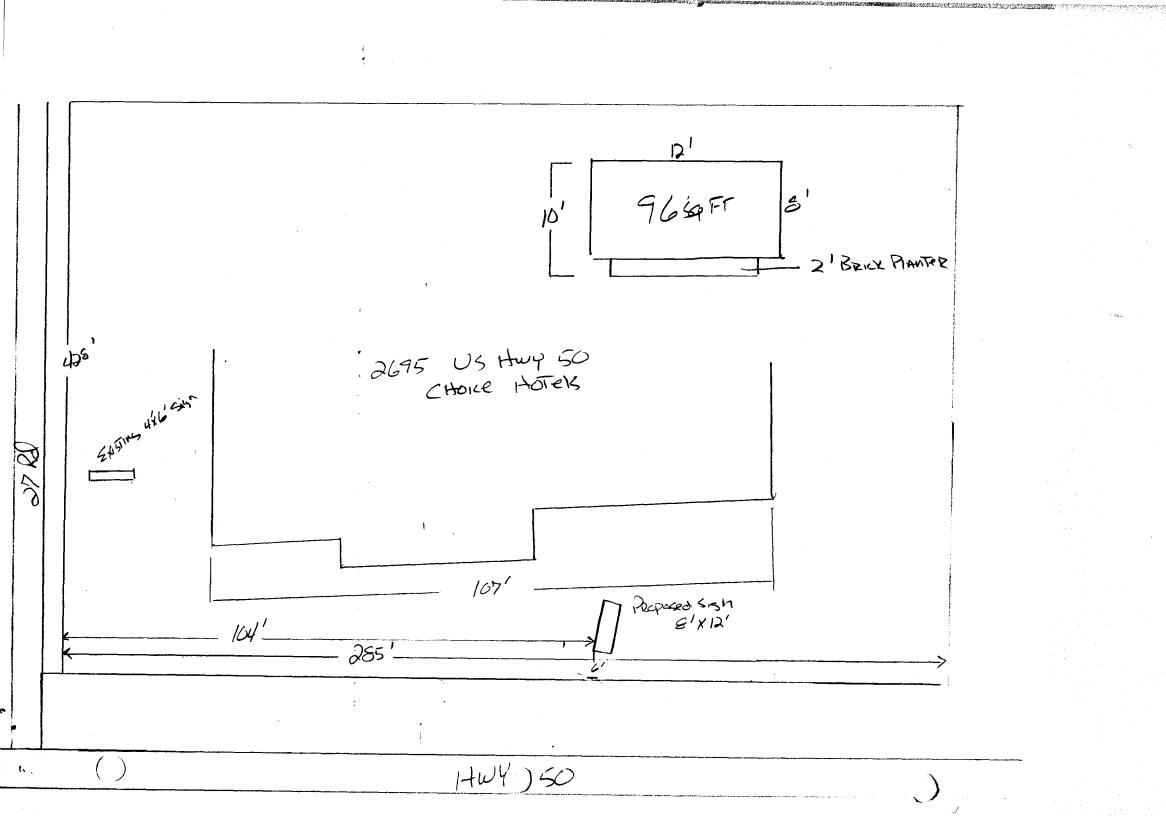

11823

| DUSINE                                                                  | ess NAME CHOICE HOTEL                                                                                                                                           |                                                                                         |                                                   | n Necn Sign (c I    |  |  |
|-------------------------------------------------------------------------|-----------------------------------------------------------------------------------------------------------------------------------------------------------------|-----------------------------------------------------------------------------------------|---------------------------------------------------|---------------------|--|--|
| STREE?                                                                  | ADDRESS 2695 05                                                                                                                                                 | HWY 50 LICEN                                                                            | SENO. <u>29963</u>                                | 170                 |  |  |
| PROPE                                                                   | RTY OWNER CHOICE HOTELS                                                                                                                                         | ADDR                                                                                    | ESS 3123 N                                        | HI AVC              |  |  |
|                                                                         | ADDRESS COlumbivi Pite                                                                                                                                          |                                                                                         | HONE NO. 976 -                                    | 523-4645            |  |  |
|                                                                         | SILVER SP MD                                                                                                                                                    | 20901                                                                                   |                                                   |                     |  |  |
| [] 1.                                                                   | FLUSH WALL 2 Squ                                                                                                                                                | are Feet per Linear Foot of                                                             | Building Facade                                   |                     |  |  |
| [] 2.                                                                   | 1                                                                                                                                                               | 2 Square Feet per Linear Foot of Building Facade                                        |                                                   |                     |  |  |
| [x]3. FREE-STANDING2 Traffic Lanes - 0.75 Square Feet x Street Frontage |                                                                                                                                                                 |                                                                                         |                                                   |                     |  |  |
|                                                                         |                                                                                                                                                                 | nore Traffic Lanes - 1.5 Squ                                                            | e e                                               |                     |  |  |
| r 1                                                                     | 4. <b>PROJECTING</b> 0.5 Square Feet per each Linear Foot of Building Facade                                                                                    |                                                                                         |                                                   |                     |  |  |
| [] 5.                                                                   | OFF-PREMISE See #1                                                                                                                                              | 3 Spacing Requirements; No                                                              | t > 300 Square Feet or <                          | 15 Square Feet      |  |  |
| [                                                                       | ] Externally Illuminated                                                                                                                                        | 🕅 Internally Illumin                                                                    | ated                                              | [ ] Non-Illuminated |  |  |
| 1 - 5)                                                                  | Area of Proposed Sign 96 Squ                                                                                                                                    |                                                                                         |                                                   |                     |  |  |
| (1,2,4)<br>(1 - 4)                                                      | Building Facade <u>167</u> Linear Fe<br>Street Frontage <u>12</u> Linear Fee<br>Height to Top of Sign <u>12</u> Fee<br>Distance from all Existing Off-Premise   | et 304 ° on Akcy 5<br>t Clearance to Grade                                              | 9<br><u>2</u> Feet<br>Feet                        |                     |  |  |
| (1,2,4)<br>(1-4)<br>(2-5)<br>(5)                                        | Building Facade <u>167</u> Linear Fe<br>Street Frontage <u>265</u> Linear Fee<br>Height to Top of Sign <u>12</u> Fee                                            | et 304 ° on Akcy 5<br>t Clearance to Grade                                              | Feet Feet                                         | CE USE ONLY •       |  |  |
| (1,2,4)<br>(1 - 4)<br>(2 - 5)<br>(5)<br>Existin                         | Building Facade <u>167</u> Linear Fe<br>Street Frontage <u>265</u> Linear Fee<br>Height to Top of Sign <u>12</u> Fee<br>Distance from all Existing Off-Premise  | et 304 ° on Akcy 5<br>t Clearance to Grade                                              | Feet Feet                                         |                     |  |  |
| (1,2,4)<br>(1 - 4)<br>(2 - 5)<br>(5)<br>Existin                         | Building Facade <u>107</u> Linear Fe<br>Street Frontage <u>2005</u> Linear Fee<br>Height to Top of Sign <u>12</u> Fee<br>Distance from all Existing Off-Premise | t Clearance to Grade                                                                    | Feet<br>Feet<br>For OFFIC                         |                     |  |  |
| (1,2,4)<br>(1 - 4)<br>(2 - 5)<br>(5)<br>Existin                         | Building Facade <u>167</u> Linear Fe<br>Street Frontage <u>265</u> Linear Fee<br>Height to Top of Sign <u>12</u> Fee<br>Distance from all Existing Off-Premise  | et<br>et 304 con Skery 5<br>t Clearance to Grade<br>Signs within 600 Feet<br>34 Sq. Ft. | Feet<br>Feet<br>For OFFIC<br>Signage Allowed on F | Parcel:             |  |  |

COMMENTS:\_

NOTE: No sign may exceed 300 square feet. A separate sign clearance is required for each sign. Attach a sketch of proposed and existing signage including types, dimensions, lettering, abutting streets, alleys, easements, property lines, and locations. A SEPARATE PERMIT FROM THE BUILDING DEPARTMENT IS REQUIRED.