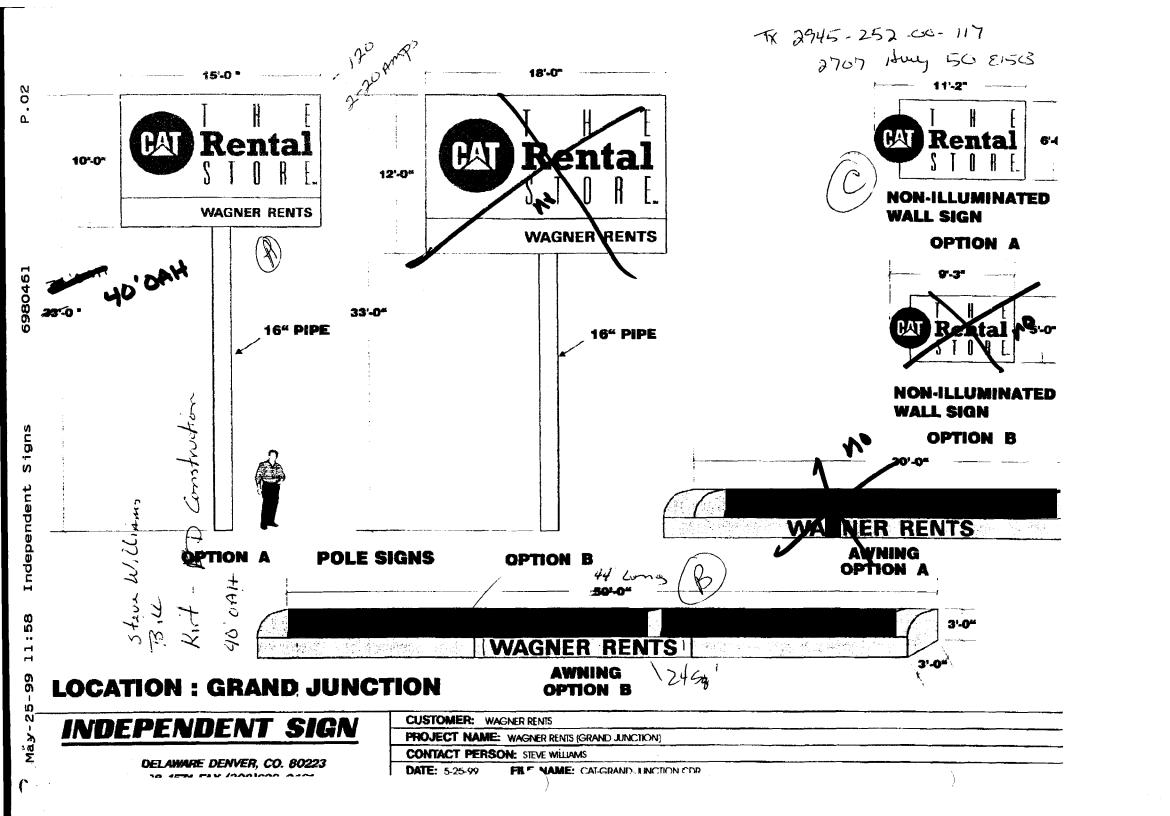

## SIGN CLEARANCE

Clearance No. Date Submitted Community Development Department FEE\$ 25.00 250 North 5th Street Tax Schedule 2945 - 252 - 80 - 117 Grand Junction, CO 81501 (970) 244-1430 Zone WHENEZ RENTAL Western Neon Sign Co. CONTRACTOR **BUSINESS NAME** 2707 HUY 50 E1513 LICENSENO. 2990376 STREET ADDRESS DeTTY CORP OF LO ADDRESS 3183 HALL PROPERTY OWNER 2.6. Bex 2798 Lillyon 6 Ecili TELEPHONE NO. 976-513 4045 OWNER ADDRESS **FLUSH WALL** 2 Square Feet per Linear Foot of Building Facade ROOF 2 Square Feet per Linear Foot of Building Facade 2. FREE-STANDING 2 Traffic Lanes - 0.75 Square Feet x Street Frontage 3. [X]4 or more Traffic Lanes - 1.5 Square Feet x Street Frontage **PROJECTING** 0.5 Square Feet per each Linear Foot of Building Facade **OFF-PREMISE** See #3 Spacing Requirements; Not > 300 Square Feet or < 15 Square Feet [ ] Externally Illuminated **✓** Internally Illuminated [ ] Non-Illuminated 150\_ Square Feet Pole Sign 10' 1 15' Area of Proposed Sign (1 - 5)Building Facade 166 Linear Feet (1,2,4)Street Frontage \_\_\_\_\_\_Linear Feet 940 C (1 - 4)Height to Top of Sign 40' Feet Clearance to Grade 30 (2 - 5)(5) Distance from all Existing Off-Premise Signs within 600 Feet Feet Existing Signage/Type: ● FOR OFFICE USE ONLY ● Sq. Ft. Signage Allowed on Parcel: Sq. Ft. Building 33a Sq. Ft. Sq. Ft. Free-Standing Sq. Ft. Sq. Ft. Total Allowed: Total Existing:

**NOTE:** No sign may exceed 300 square feet. A separate sign clearance is required for each sign. Attach a sketch of proposed and existing signage including types, dimensions, lettering, abutting streets, alleys, easements, property lines, and locations. **A SEPARATE PERMIT FROM THE BUILDING DEPARTMENT IS REQUIRED.** 

## SIGN CLEARANCE

Community Development Department 250 North 5th Street Grand Junction, CO 81501 (970) 244-1430

| Clearance No     | 70824           |
|------------------|-----------------|
| Date Submitted _ | 6-18-99         |
| FEE\$ 5.00       |                 |
| Tax Schedule     | 2945-252 00-117 |
| 7.0ne 440        |                 |

|                           |           | (970                                                        | ) 244-1430                            |                                                                                                                                 | Zone         | HO                                                 |                 |            |
|---------------------------|-----------|-------------------------------------------------------------|---------------------------------------|---------------------------------------------------------------------------------------------------------------------------------|--------------|----------------------------------------------------|-----------------|------------|
|                           |           |                                                             | · · · · · · · · · · · · · · · · · · · |                                                                                                                                 |              |                                                    |                 |            |
| BUSI                      | NESS 1    | NAME                                                        | WAGNER I                              | Zevital                                                                                                                         | CONTE        | RACTOR WOSTERN                                     | Neon Sis        | n 60       |
| STRE                      | EET AD    | DRESS                                                       | 2707                                  | Hwy 50819                                                                                                                       | ₹3 LICEN     | SE NO. 2990                                        | 376             |            |
| PROF                      | PERTY     | OWNER _                                                     | Dotty CORP                            | cf (c                                                                                                                           |              | ESS 3183                                           |                 | P          |
| OWN                       | ER AD     | DRESS                                                       | P.C. Box 2 LittleTo                   | 798<br>5016 80161                                                                                                               | TELEP        | HONE NO. <u>970</u>                                | 523 -40         | 45         |
| []                        |           | FLUSH WALL 2 Square Feet per Linear Foot of Building Facade |                                       |                                                                                                                                 |              |                                                    |                 |            |
|                           |           | OOF<br>REE-STAN                                             | DINC                                  | <ul><li>2 Square Feet per Linear Foot of Building Facade</li><li>2 Traffic Lanes - 0.75 Square Feet x Street Frontage</li></ul> |              |                                                    |                 |            |
| LJ                        | э. г      | CEE-STAIN                                                   | DING                                  |                                                                                                                                 |              | et x Street Frontage<br>hare Feet x Street Frontag | oe.             |            |
| [X]                       | 4. PI     | ROJECTIN                                                    | $\mathbf{G}$                          |                                                                                                                                 |              | Foot of Building Facade                            | ,•              |            |
| [']                       | 5. O      | FF-PREMI                                                    | SE                                    | See #3 Spacing Requi                                                                                                            | irements; No | ot > 300 Square Feet or                            | < 15 Square Fee | t          |
|                           | [ ] Ex    | ternally Ill                                                | uminated                              | [🌠] Intern                                                                                                                      | ally Illumin | ated                                               | [ ] Non-Illum   | inated     |
| (1 - 4)<br>(2 - 5)<br>(5) | ) Ho      | eight to Top                                                | of Sign<br>all Existing Off-          | inear Feet 940 <sup>1</sup> Feet Clearance to Premise Signs within 60                                                           | ' <u></u>    | Feet                                               | FICE USE ONLY   | •          |
| LAIS (A)                  | oning Dig | gnage/Type.                                                 |                                       | 100                                                                                                                             | C - T4       |                                                    |                 |            |
| H.                        | )         |                                                             |                                       |                                                                                                                                 | Sq. Ft.      | Signage Allowed on                                 | Parcei:         |            |
|                           |           | -A                                                          |                                       |                                                                                                                                 | Sq. Ft.      | Building                                           | 332             | Sq. Ft.    |
|                           |           |                                                             |                                       |                                                                                                                                 | Sq. Ft.      | Free-Standing                                      | 1,410           | Sq. Ft.    |
|                           | T         | otal Existing                                               | g:                                    | 150                                                                                                                             | Sq. Ft.      | Total Allowed:                                     | 1,410           | Sq. Ft.    |
| COM                       | 1MEN'     | TS:                                                         |                                       |                                                                                                                                 |              |                                                    |                 |            |
|                           |           |                                                             |                                       |                                                                                                                                 |              | - <u></u>                                          |                 |            |
|                           |           |                                                             |                                       |                                                                                                                                 |              |                                                    |                 |            |
| NOT                       | TF NA     | s cian mas                                                  | exceed 300 so                         | uare feet A cenarate                                                                                                            | cion cleara  | nce is required for eac                            | sh sian Attach  | a skatch o |
|                           |           |                                                             |                                       |                                                                                                                                 |              | abutting streets, alleys,                          |                 |            |
|                           |           | _                                                           |                                       |                                                                                                                                 |              | EPARTMENT IS RE                                    |                 | ; <i>j</i> |
| 1                         |           | 1 ~                                                         |                                       |                                                                                                                                 |              |                                                    |                 |            |
|                           |           | Gar                                                         | <b>1</b>                              | 1,-18.50                                                                                                                        |              | Asi V Prome                                        | ,               |            |
|                           | . , , ~   | · - 1000                                                    | 2                                     | W 10 11                                                                                                                         |              | - Will Donne                                       | . /-            | - 21-99    |

## $S_{\text{IGN}}$ $C_{\text{LEARANCE}}$

Community Development Department 250 North 5th Street Grand Junction, CO 81501 (970) 244-1430

| Clearance No   |                 |
|----------------|-----------------|
| Date Submitted | 6-18-99         |
| FEE\$          | 0.60            |
| Tax Schedule   | 2945-252-06-117 |
| Zone           | H0              |
|                |                 |

| (970) 244-1430            |                                                                    |                            | Zone H U    |                                       |                         |  |
|---------------------------|--------------------------------------------------------------------|----------------------------|-------------|---------------------------------------|-------------------------|--|
|                           |                                                                    |                            |             |                                       |                         |  |
| BUSIN                     | ESS NAME WHANES                                                    | R Rental                   | CONTE       | RACTOR WESTER                         | a Neon Sign Co          |  |
| STREE                     | T ADDRESS 2707 IN                                                  | WY 50 E1563                |             | SENO. 299037                          |                         |  |
| PROPE                     | RTY OWNER DETTY (                                                  | CRY OF CO.                 | ADDRI       | ESS 3183 H                            | All Ace                 |  |
|                           | R ADDRESS D.U BOY                                                  |                            | TELEP       | HONE NO. 970                          | 522 4645                |  |
|                           |                                                                    | leton Lo Ecil              |             |                                       |                         |  |
| [ <b>X</b> ] 1            | . FLUSH WALL                                                       | 2 Square Feet per Line     | ar Foot of  | Building Facade                       |                         |  |
|                           | ·                                                                  |                            |             |                                       |                         |  |
| [] 3                      | . FREE-STANDING                                                    | 2 Traffic Lanes - 0.75     | _           | · · · · · · · · · · · · · · · · · · · |                         |  |
| r 7 .                     | <b>DD O VECTOU</b>                                                 |                            | _           | are Feet x Street Frontage            |                         |  |
| [] 4                      | . PROJECTING<br>. OFF-PREMISE                                      | 0.5 Square Feet per each   |             |                                       | 15 Canona Foot          |  |
| [] 5                      | . OFF-PREMISE                                                      | See #3 Spacing Require     | ements; No  | ot > 300 Square Feet or <             | 15 Square Feet          |  |
| ]                         | ] Externally Illuminated                                           | [ ] Internal               | lly Illumin | ated                                  | [ Y Non-Illuminated     |  |
| (1 - 4)<br>(2 - 5)<br>(5) | Street Frontage Height to Top of Sign Distance from all Existing O | Feet Clearance to G        |             | Feet                                  |                         |  |
| Existi                    | ng Signage/Type:                                                   |                            |             | ● FOR OFFIC                           | CE USE ONLY ●           |  |
| LA.                       | )                                                                  | 150                        | Sq. Ft.     | Signage Allowed on Pa                 | arcel:                  |  |
| (B)                       | )                                                                  | 24                         | Sq. Ft.     | Building                              | 332 Sq. Ft.             |  |
|                           |                                                                    |                            | Sq. Ft.     | Free-Standing                         | 1,410 Sq. Ft.           |  |
|                           | Total Existing:                                                    | 174                        | Sq. Ft.     | Total Allowed:                        | 1,4/0 Sq. Ft.           |  |
| COMN                      | MENTS:                                                             |                            |             |                                       | TOT: 241                |  |
| 001.11                    |                                                                    |                            | <del></del> |                                       | 707 - 77                |  |
|                           |                                                                    |                            |             |                                       |                         |  |
| NOTE                      | : No sign may exceed 300 s                                         | square feet. A separate s' | ign cleara  | nce is required for each              | sign. Attach a sketch o |  |
| propos                    | ed and existing signage inclu                                      | ding types, dimensions, l  | ettering, a | butting streets, alleys, ea           | sements, property lines |  |
| and loo                   | cations. A SEPARATE PER                                            | MIT FROM THE BUIL          | LDING D     | EPARTMENT IS REQ                      | <u>UIRED.</u>           |  |
|                           |                                                                    |                            |             | Λ                                     |                         |  |